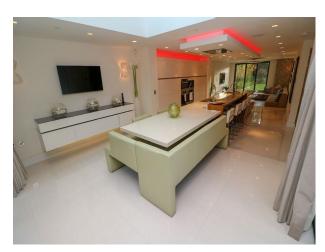

- Cellar
- Dining Room
- Games Room
- Gym
- Hallway
- Home Cinema
- Indoor Swimming Pool
- Living Room
- Lounge
- Playroom