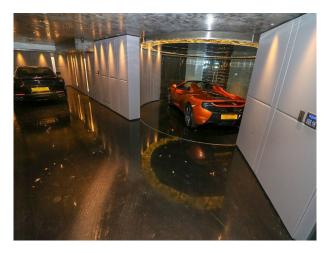

## **NW4036 Contemporary Home For Filming**

this contemporary home is perfect for photo shoots, TV, Commercials but not music videos. This outstanding home has a modern interior and exterior, and is in the Greater Manchester area.

## **Contemporary Home For Filming**

this contemporary home is perfect for photo shoots, TV, Commercials but not music videos. This outstanding home has a modern interior and exterior, and is in the Greater Manchester area.

## **Features:**

| Bathroom Types                                                                                                                                                                        | Bedroom Types                                                                                                                                                   | Exterior Features                                                                                                                                  | Facilities                                                                                                               |
|---------------------------------------------------------------------------------------------------------------------------------------------------------------------------------------|-----------------------------------------------------------------------------------------------------------------------------------------------------------------|----------------------------------------------------------------------------------------------------------------------------------------------------|--------------------------------------------------------------------------------------------------------------------------|
| <ul> <li>Cloakroom/WC</li> <li>En-suite Bathroom</li> <li>Family Bathroom</li> <li>Modern Bathroom</li> <li>Multi-Person Bath</li> <li>Shower Room</li> <li>Walk in Shower</li> </ul> | <ul> <li>Child's Bedroom</li> <li>Double Bedroom</li> <li>Dressing Room</li> <li>Spare Bedroom</li> <li>Teenager's Bedroom</li> <li>Walk In Wardrobe</li> </ul> | <ul> <li>Back Garden</li> <li>Balcony</li> <li>Fountain</li> <li>Front Garden</li> <li>Garden Shed</li> <li>Outbuildings</li> <li>Patio</li> </ul> | <ul><li>Domestic Power</li><li>Internet Access</li><li>Mains Water</li><li>Toilets</li></ul>                             |
| <ul><li>Floors</li><li>Carpet</li><li>Real Wood Floor</li><li>Tiled Floor</li></ul>                                                                                                   | <ul><li>Interior Features</li><li>Furnished</li><li>Modern Fireplace</li><li>Modern Staircase</li></ul>                                                         | <ul> <li>Kitchen Facilities</li> <li>Breakfast Bar</li> <li>Cutlery and Crockery</li> <li>Island</li> <li>Kitchen Diner</li> </ul>                 | <ul><li>Kitchen types</li><li>Contemporary Kitchen</li><li>Cream &amp; White Units</li><li>Kitchen With Island</li></ul> |
|                                                                                                                                                                                       |                                                                                                                                                                 | <ul> <li>Large Dining Table</li> <li>Open Plan</li> <li>Pots and Pans</li> <li>Utensils</li> </ul>                                                 |                                                                                                                          |
| Parking                                                                                                                                                                               | Rooms                                                                                                                                                           | Views                                                                                                                                              | Walls & Windows                                                                                                          |
| <ul><li> Driveway</li><li> On Street Parking</li></ul>                                                                                                                                | <ul><li>Bar</li><li>Basement</li></ul>                                                                                                                          | • Residential View                                                                                                                                 | <ul><li>Large Windows</li><li>Painted Walls</li></ul>                                                                    |