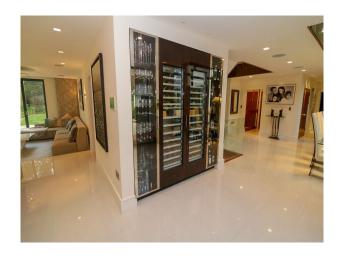

## **Features:**

| Bathroom Types                                                                                                                                                                        | Bedroom Types                                                                                                                                                   | Exterior Features                                                                                                                                  | Facilities                                                                                                               |
|---------------------------------------------------------------------------------------------------------------------------------------------------------------------------------------|-----------------------------------------------------------------------------------------------------------------------------------------------------------------|----------------------------------------------------------------------------------------------------------------------------------------------------|--------------------------------------------------------------------------------------------------------------------------|
| <ul> <li>Cloakroom/WC</li> <li>En-suite Bathroom</li> <li>Family Bathroom</li> <li>Modern Bathroom</li> <li>Multi-Person Bath</li> <li>Shower Room</li> <li>Walk in Shower</li> </ul> | <ul> <li>Child's Bedroom</li> <li>Double Bedroom</li> <li>Dressing Room</li> <li>Spare Bedroom</li> <li>Teenager's Bedroom</li> <li>Walk In Wardrobe</li> </ul> | <ul> <li>Back Garden</li> <li>Balcony</li> <li>Fountain</li> <li>Front Garden</li> <li>Garden Shed</li> <li>Outbuildings</li> <li>Patio</li> </ul> | <ul><li>Domestic Power</li><li>Internet Access</li><li>Mains Water</li><li>Toilets</li></ul>                             |
| <ul><li>Floors</li><li>Carpet</li><li>Real Wood Floor</li><li>Tiled Floor</li></ul>                                                                                                   | <ul><li>Interior Features</li><li>Furnished</li><li>Modern Fireplace</li><li>Modern Staircase</li></ul>                                                         | <ul> <li>Kitchen Facilities</li> <li>Breakfast Bar</li> <li>Cutlery and Crockery</li> <li>Island</li> <li>Kitchen Diner</li> </ul>                 | <ul><li>Kitchen types</li><li>Contemporary Kitchen</li><li>Cream &amp; White Units</li><li>Kitchen With Island</li></ul> |
|                                                                                                                                                                                       |                                                                                                                                                                 | <ul> <li>Large Dining Table</li> <li>Open Plan</li> <li>Pots and Pans</li> <li>Utensils</li> </ul>                                                 |                                                                                                                          |
| Parking                                                                                                                                                                               | Rooms                                                                                                                                                           | Views                                                                                                                                              | Walls & Windows                                                                                                          |
| <ul><li> Driveway</li><li> On Street Parking</li></ul>                                                                                                                                | <ul><li>Bar</li><li>Basement</li></ul>                                                                                                                          | • Residential View                                                                                                                                 | <ul><li>Large Windows</li><li>Painted Walls</li></ul>                                                                    |