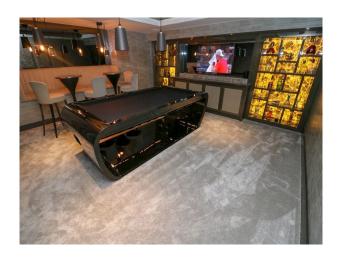

- Cellar
- Dining Room
- Games Room
- Gym
- Hallway
- Home Cinema
- Indoor Swimming Pool
- Living Room
- Lounge
- Playroom