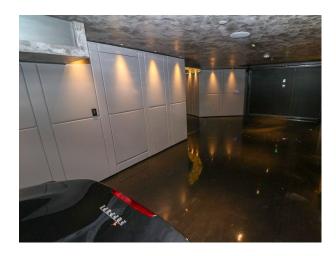

## **NW4036 Contemporary Home For Filming**

this contemporary home is perfect for photo shoots, TV, Commercials but not music videos. This outstanding home has a modern interior and exterior, and is in the Greater Manchester area.

## **Contemporary Home For Filming**

this contemporary home is perfect for photo shoots, TV, Commercials but not music videos. This outstanding home has a modern interior and exterior, and is in the Greater Manchester area.

## **Features:**

| Bathroom Types                                                                                                                                                                        | Bedroom Types                                                                                                                                                   | Exterior Features                                                                                                                                  | Facilities                                                                                                               |
|---------------------------------------------------------------------------------------------------------------------------------------------------------------------------------------|-----------------------------------------------------------------------------------------------------------------------------------------------------------------|----------------------------------------------------------------------------------------------------------------------------------------------------|--------------------------------------------------------------------------------------------------------------------------|
| <ul> <li>Cloakroom/WC</li> <li>En-suite Bathroom</li> <li>Family Bathroom</li> <li>Modern Bathroom</li> <li>Multi-Person Bath</li> <li>Shower Room</li> <li>Walk in Shower</li> </ul> | <ul> <li>Child's Bedroom</li> <li>Double Bedroom</li> <li>Dressing Room</li> <li>Spare Bedroom</li> <li>Teenager's Bedroom</li> <li>Walk In Wardrobe</li> </ul> | <ul> <li>Back Garden</li> <li>Balcony</li> <li>Fountain</li> <li>Front Garden</li> <li>Garden Shed</li> <li>Outbuildings</li> <li>Patio</li> </ul> | <ul><li>Domestic Power</li><li>Internet Access</li><li>Mains Water</li><li>Toilets</li></ul>                             |
| <ul><li>Floors</li><li>Carpet</li><li>Real Wood Floor</li><li>Tiled Floor</li></ul>                                                                                                   | <ul><li>Interior Features</li><li>Furnished</li><li>Modern Fireplace</li><li>Modern Staircase</li></ul>                                                         | <ul> <li>Kitchen Facilities</li> <li>Breakfast Bar</li> <li>Cutlery and Crockery</li> <li>Island</li> <li>Kitchen Diner</li> </ul>                 | <ul><li>Kitchen types</li><li>Contemporary Kitchen</li><li>Cream &amp; White Units</li><li>Kitchen With Island</li></ul> |
|                                                                                                                                                                                       |                                                                                                                                                                 | <ul> <li>Large Dining Table</li> <li>Open Plan</li> <li>Pots and Pans</li> <li>Utensils</li> </ul>                                                 |                                                                                                                          |
| Parking                                                                                                                                                                               | Rooms                                                                                                                                                           | Views                                                                                                                                              | Walls & Windows                                                                                                          |
| <ul><li> Driveway</li><li> On Street Parking</li></ul>                                                                                                                                | <ul><li>Bar</li><li>Basement</li></ul>                                                                                                                          | • Residential View                                                                                                                                 | <ul><li>Large Windows</li><li>Painted Walls</li></ul>                                                                    |