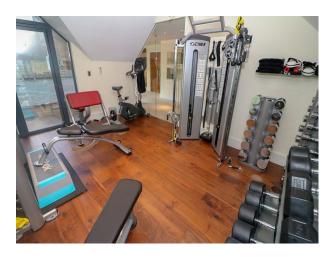

- Cellar
- Dining Room
- Games Room
- Gym
- Hallway
- Home Cinema
- Indoor Swimming Pool
- Living Room
- Lounge
- Playroom