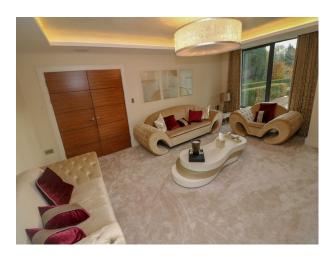

## **NW4036 Contemporary Home For Filming**

this contemporary home is perfect for photo shoots, TV, Commercials but not music videos. This outstanding home has a modern interior and exterior, and is in the Greater Manchester area.

## **Contemporary Home For Filming**

this contemporary home is perfect for photo shoots, TV, Commercials but not music videos. This outstanding home has a modern interior and exterior, and is in the Greater Manchester area.

## **Features:**

| Bathroom Types                                                                                                                                                                        | Bedroom Types                                                                                                                                                   | Exterior Features                                                                                                                                  | Facilities                                                                                                               |
|---------------------------------------------------------------------------------------------------------------------------------------------------------------------------------------|-----------------------------------------------------------------------------------------------------------------------------------------------------------------|----------------------------------------------------------------------------------------------------------------------------------------------------|--------------------------------------------------------------------------------------------------------------------------|
| <ul> <li>Cloakroom/WC</li> <li>En-suite Bathroom</li> <li>Family Bathroom</li> <li>Modern Bathroom</li> <li>Multi-Person Bath</li> <li>Shower Room</li> <li>Walk in Shower</li> </ul> | <ul> <li>Child's Bedroom</li> <li>Double Bedroom</li> <li>Dressing Room</li> <li>Spare Bedroom</li> <li>Teenager's Bedroom</li> <li>Walk In Wardrobe</li> </ul> | <ul> <li>Back Garden</li> <li>Balcony</li> <li>Fountain</li> <li>Front Garden</li> <li>Garden Shed</li> <li>Outbuildings</li> <li>Patio</li> </ul> | <ul><li>Domestic Power</li><li>Internet Access</li><li>Mains Water</li><li>Toilets</li></ul>                             |
| <ul><li>Floors</li><li>Carpet</li><li>Real Wood Floor</li><li>Tiled Floor</li></ul>                                                                                                   | <ul><li>Interior Features</li><li>Furnished</li><li>Modern Fireplace</li><li>Modern Staircase</li></ul>                                                         | <ul> <li>Kitchen Facilities</li> <li>Breakfast Bar</li> <li>Cutlery and Crockery</li> <li>Island</li> <li>Kitchen Diner</li> </ul>                 | <ul><li>Kitchen types</li><li>Contemporary Kitchen</li><li>Cream &amp; White Units</li><li>Kitchen With Island</li></ul> |
|                                                                                                                                                                                       |                                                                                                                                                                 | <ul> <li>Large Dining Table</li> <li>Open Plan</li> <li>Pots and Pans</li> <li>Utensils</li> </ul>                                                 |                                                                                                                          |
| Parking                                                                                                                                                                               | Rooms                                                                                                                                                           | Views                                                                                                                                              | Walls & Windows                                                                                                          |
| <ul><li> Driveway</li><li> On Street Parking</li></ul>                                                                                                                                | <ul><li>Bar</li><li>Basement</li></ul>                                                                                                                          | • Residential View                                                                                                                                 | <ul><li>Large Windows</li><li>Painted Walls</li></ul>                                                                    |

- Cellar
- Dining Room
- Games Room
- Gym
- Hallway
- Home Cinema
- Indoor Swimming Pool
- Living Room
- Lounge
- Playroom