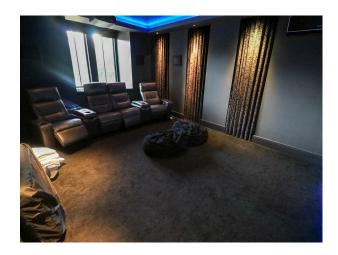

- Cellar
- Dining Room
- Games Room
- Gym
- Hallway
- Home Cinema
- Indoor Swimming Pool
- Living Room
- Lounge
- Playroom