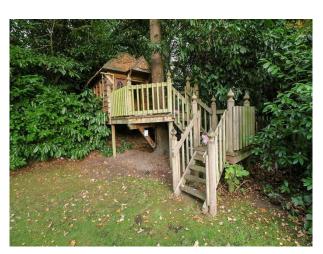

## **Features:**

| Bathroom Types                                                                                                                                                                        | Bedroom Types                                                                                                                                                   | Exterior Features                                                                                                                                  | Facilities                                                                                                               |
|---------------------------------------------------------------------------------------------------------------------------------------------------------------------------------------|-----------------------------------------------------------------------------------------------------------------------------------------------------------------|----------------------------------------------------------------------------------------------------------------------------------------------------|--------------------------------------------------------------------------------------------------------------------------|
| <ul> <li>Cloakroom/WC</li> <li>En-suite Bathroom</li> <li>Family Bathroom</li> <li>Modern Bathroom</li> <li>Multi-Person Bath</li> <li>Shower Room</li> <li>Walk in Shower</li> </ul> | <ul> <li>Child's Bedroom</li> <li>Double Bedroom</li> <li>Dressing Room</li> <li>Spare Bedroom</li> <li>Teenager's Bedroom</li> <li>Walk In Wardrobe</li> </ul> | <ul> <li>Back Garden</li> <li>Balcony</li> <li>Fountain</li> <li>Front Garden</li> <li>Garden Shed</li> <li>Outbuildings</li> <li>Patio</li> </ul> | <ul><li>Domestic Power</li><li>Internet Access</li><li>Mains Water</li><li>Toilets</li></ul>                             |
| <ul><li>Floors</li><li>Carpet</li><li>Real Wood Floor</li><li>Tiled Floor</li></ul>                                                                                                   | <ul><li>Interior Features</li><li>Furnished</li><li>Modern Fireplace</li><li>Modern Staircase</li></ul>                                                         | <ul> <li>Kitchen Facilities</li> <li>Breakfast Bar</li> <li>Cutlery and Crockery</li> <li>Island</li> <li>Kitchen Diner</li> </ul>                 | <ul><li>Kitchen types</li><li>Contemporary Kitchen</li><li>Cream &amp; White Units</li><li>Kitchen With Island</li></ul> |
|                                                                                                                                                                                       |                                                                                                                                                                 | <ul> <li>Large Dining Table</li> <li>Open Plan</li> <li>Pots and Pans</li> <li>Utensils</li> </ul>                                                 |                                                                                                                          |
| Parking                                                                                                                                                                               | Rooms                                                                                                                                                           | Views                                                                                                                                              | Walls & Windows                                                                                                          |
| <ul><li> Driveway</li><li> On Street Parking</li></ul>                                                                                                                                | <ul><li>Bar</li><li>Basement</li></ul>                                                                                                                          | • Residential View                                                                                                                                 | <ul><li>Large Windows</li><li>Painted Walls</li></ul>                                                                    |

- Cellar
- Dining Room
- Games Room
- Gym
- Hallway
- Home Cinema
- Indoor Swimming Pool
- Living Room
- Lounge
- Playroom