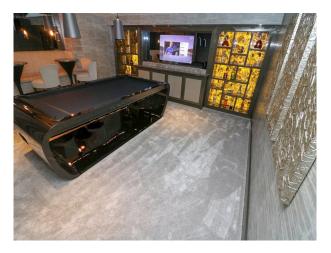

- Cellar
- Dining Room
- Games Room
- Gym
- Hallway
- Home Cinema
- Indoor Swimming Pool
- Living Room
- Lounge
- Playroom