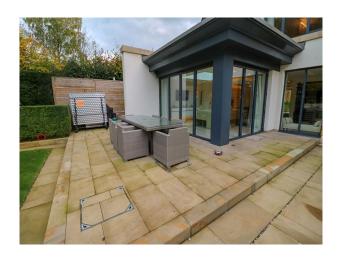

## **Features:**

| Bathroom Types                                                                                                                                                                        | Bedroom Types                                                                                                                                                   | Exterior Features                                                                                                                                  | Facilities                                                                                                               |
|---------------------------------------------------------------------------------------------------------------------------------------------------------------------------------------|-----------------------------------------------------------------------------------------------------------------------------------------------------------------|----------------------------------------------------------------------------------------------------------------------------------------------------|--------------------------------------------------------------------------------------------------------------------------|
| <ul> <li>Cloakroom/WC</li> <li>En-suite Bathroom</li> <li>Family Bathroom</li> <li>Modern Bathroom</li> <li>Multi-Person Bath</li> <li>Shower Room</li> <li>Walk in Shower</li> </ul> | <ul> <li>Child's Bedroom</li> <li>Double Bedroom</li> <li>Dressing Room</li> <li>Spare Bedroom</li> <li>Teenager's Bedroom</li> <li>Walk In Wardrobe</li> </ul> | <ul> <li>Back Garden</li> <li>Balcony</li> <li>Fountain</li> <li>Front Garden</li> <li>Garden Shed</li> <li>Outbuildings</li> <li>Patio</li> </ul> | <ul><li>Domestic Power</li><li>Internet Access</li><li>Mains Water</li><li>Toilets</li></ul>                             |
| <ul><li>Floors</li><li>Carpet</li><li>Real Wood Floor</li><li>Tiled Floor</li></ul>                                                                                                   | <ul><li>Interior Features</li><li>Furnished</li><li>Modern Fireplace</li><li>Modern Staircase</li></ul>                                                         | <ul> <li>Kitchen Facilities</li> <li>Breakfast Bar</li> <li>Cutlery and Crockery</li> <li>Island</li> <li>Kitchen Diner</li> </ul>                 | <ul><li>Kitchen types</li><li>Contemporary Kitchen</li><li>Cream &amp; White Units</li><li>Kitchen With Island</li></ul> |
|                                                                                                                                                                                       |                                                                                                                                                                 | <ul> <li>Large Dining Table</li> <li>Open Plan</li> <li>Pots and Pans</li> <li>Utensils</li> </ul>                                                 |                                                                                                                          |
| Parking                                                                                                                                                                               | Rooms                                                                                                                                                           | Views                                                                                                                                              | Walls & Windows                                                                                                          |
| <ul><li> Driveway</li><li> On Street Parking</li></ul>                                                                                                                                | <ul><li>Bar</li><li>Basement</li></ul>                                                                                                                          | • Residential View                                                                                                                                 | <ul><li>Large Windows</li><li>Painted Walls</li></ul>                                                                    |