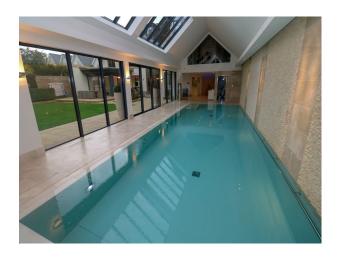

- Cellar
- Dining Room
- Games Room
- Gym
- Hallway
- Home Cinema
- Indoor Swimming Pool
- Living Room
- Lounge
- Playroom