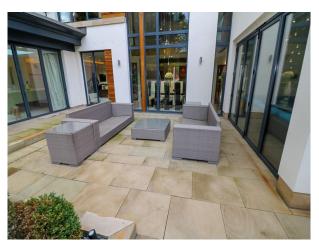

## **Features:**

| Bathroom Types                                                                                                                                                                        | Bedroom Types                                                                                                                                                   | Exterior Features                                                                                                                                  | Facilities                                                                                                               |
|---------------------------------------------------------------------------------------------------------------------------------------------------------------------------------------|-----------------------------------------------------------------------------------------------------------------------------------------------------------------|----------------------------------------------------------------------------------------------------------------------------------------------------|--------------------------------------------------------------------------------------------------------------------------|
| <ul> <li>Cloakroom/WC</li> <li>En-suite Bathroom</li> <li>Family Bathroom</li> <li>Modern Bathroom</li> <li>Multi-Person Bath</li> <li>Shower Room</li> <li>Walk in Shower</li> </ul> | <ul> <li>Child's Bedroom</li> <li>Double Bedroom</li> <li>Dressing Room</li> <li>Spare Bedroom</li> <li>Teenager's Bedroom</li> <li>Walk In Wardrobe</li> </ul> | <ul> <li>Back Garden</li> <li>Balcony</li> <li>Fountain</li> <li>Front Garden</li> <li>Garden Shed</li> <li>Outbuildings</li> <li>Patio</li> </ul> | <ul><li>Domestic Power</li><li>Internet Access</li><li>Mains Water</li><li>Toilets</li></ul>                             |
| <ul><li>Floors</li><li>Carpet</li><li>Real Wood Floor</li><li>Tiled Floor</li></ul>                                                                                                   | <ul><li>Interior Features</li><li>Furnished</li><li>Modern Fireplace</li><li>Modern Staircase</li></ul>                                                         | <ul> <li>Kitchen Facilities</li> <li>Breakfast Bar</li> <li>Cutlery and Crockery</li> <li>Island</li> <li>Kitchen Diner</li> </ul>                 | <ul><li>Kitchen types</li><li>Contemporary Kitchen</li><li>Cream &amp; White Units</li><li>Kitchen With Island</li></ul> |
|                                                                                                                                                                                       |                                                                                                                                                                 | <ul> <li>Large Dining Table</li> <li>Open Plan</li> <li>Pots and Pans</li> <li>Utensils</li> </ul>                                                 |                                                                                                                          |
| Parking                                                                                                                                                                               | Rooms                                                                                                                                                           | Views                                                                                                                                              | Walls & Windows                                                                                                          |
| <ul><li> Driveway</li><li> On Street Parking</li></ul>                                                                                                                                | <ul><li>Bar</li><li>Basement</li></ul>                                                                                                                          | • Residential View                                                                                                                                 | <ul><li>Large Windows</li><li>Painted Walls</li></ul>                                                                    |