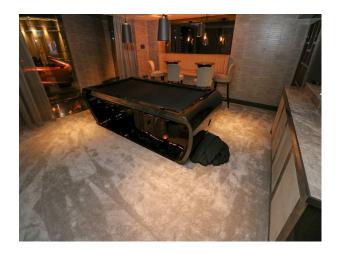

- Cellar
- Dining Room
- Games Room
- Gym
- Hallway
- Home Cinema
- Indoor Swimming Pool
- Living Room
- Lounge
- Playroom