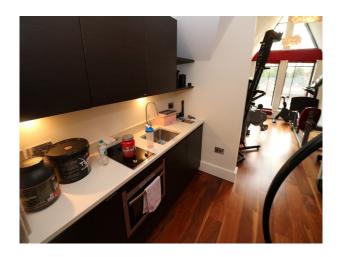

## **Features:**

| Bathroom Types                                                                                                                                                                        | Bedroom Types                                                                                                                                                   | Exterior Features                                                                                                                                  | Facilities                                                                                                               |
|---------------------------------------------------------------------------------------------------------------------------------------------------------------------------------------|-----------------------------------------------------------------------------------------------------------------------------------------------------------------|----------------------------------------------------------------------------------------------------------------------------------------------------|--------------------------------------------------------------------------------------------------------------------------|
| <ul> <li>Cloakroom/WC</li> <li>En-suite Bathroom</li> <li>Family Bathroom</li> <li>Modern Bathroom</li> <li>Multi-Person Bath</li> <li>Shower Room</li> <li>Walk in Shower</li> </ul> | <ul> <li>Child's Bedroom</li> <li>Double Bedroom</li> <li>Dressing Room</li> <li>Spare Bedroom</li> <li>Teenager's Bedroom</li> <li>Walk In Wardrobe</li> </ul> | <ul> <li>Back Garden</li> <li>Balcony</li> <li>Fountain</li> <li>Front Garden</li> <li>Garden Shed</li> <li>Outbuildings</li> <li>Patio</li> </ul> | <ul><li>Domestic Power</li><li>Internet Access</li><li>Mains Water</li><li>Toilets</li></ul>                             |
| <ul><li>Floors</li><li>Carpet</li><li>Real Wood Floor</li><li>Tiled Floor</li></ul>                                                                                                   | <ul><li>Interior Features</li><li>Furnished</li><li>Modern Fireplace</li><li>Modern Staircase</li></ul>                                                         | <ul> <li>Kitchen Facilities</li> <li>Breakfast Bar</li> <li>Cutlery and Crockery</li> <li>Island</li> <li>Kitchen Diner</li> </ul>                 | <ul><li>Kitchen types</li><li>Contemporary Kitchen</li><li>Cream &amp; White Units</li><li>Kitchen With Island</li></ul> |
|                                                                                                                                                                                       |                                                                                                                                                                 | <ul> <li>Large Dining Table</li> <li>Open Plan</li> <li>Pots and Pans</li> <li>Utensils</li> </ul>                                                 |                                                                                                                          |
| Parking                                                                                                                                                                               | Rooms                                                                                                                                                           | Views                                                                                                                                              | Walls & Windows                                                                                                          |
| <ul><li> Driveway</li><li> On Street Parking</li></ul>                                                                                                                                | <ul><li>Bar</li><li>Basement</li></ul>                                                                                                                          | • Residential View                                                                                                                                 | <ul><li>Large Windows</li><li>Painted Walls</li></ul>                                                                    |