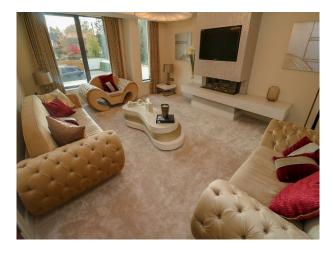

## **NW4036 Contemporary Home For Filming**

this contemporary home is perfect for photo shoots, TV, Commercials but not music videos. This outstanding home has a modern interior and exterior, and is in the Greater Manchester area.

## **Contemporary Home For Filming**

this contemporary home is perfect for photo shoots, TV, Commercials but not music videos. This outstanding home has a modern interior and exterior, and is in the Greater Manchester area.

## **Features:**

| Bathroom Types                                                                                                                                                                        | Bedroom Types                                                                                                                                                   | Exterior Features                                                                                                                                  | Facilities                                                                                                               |
|---------------------------------------------------------------------------------------------------------------------------------------------------------------------------------------|-----------------------------------------------------------------------------------------------------------------------------------------------------------------|----------------------------------------------------------------------------------------------------------------------------------------------------|--------------------------------------------------------------------------------------------------------------------------|
| <ul> <li>Cloakroom/WC</li> <li>En-suite Bathroom</li> <li>Family Bathroom</li> <li>Modern Bathroom</li> <li>Multi-Person Bath</li> <li>Shower Room</li> <li>Walk in Shower</li> </ul> | <ul> <li>Child's Bedroom</li> <li>Double Bedroom</li> <li>Dressing Room</li> <li>Spare Bedroom</li> <li>Teenager's Bedroom</li> <li>Walk In Wardrobe</li> </ul> | <ul> <li>Back Garden</li> <li>Balcony</li> <li>Fountain</li> <li>Front Garden</li> <li>Garden Shed</li> <li>Outbuildings</li> <li>Patio</li> </ul> | <ul><li>Domestic Power</li><li>Internet Access</li><li>Mains Water</li><li>Toilets</li></ul>                             |
| <ul><li>Floors</li><li>Carpet</li><li>Real Wood Floor</li><li>Tiled Floor</li></ul>                                                                                                   | <ul><li>Interior Features</li><li>Furnished</li><li>Modern Fireplace</li><li>Modern Staircase</li></ul>                                                         | <ul> <li>Kitchen Facilities</li> <li>Breakfast Bar</li> <li>Cutlery and Crockery</li> <li>Island</li> <li>Kitchen Diner</li> </ul>                 | <ul><li>Kitchen types</li><li>Contemporary Kitchen</li><li>Cream &amp; White Units</li><li>Kitchen With Island</li></ul> |
|                                                                                                                                                                                       |                                                                                                                                                                 | <ul> <li>Large Dining Table</li> <li>Open Plan</li> <li>Pots and Pans</li> <li>Utensils</li> </ul>                                                 |                                                                                                                          |
| Parking                                                                                                                                                                               | Rooms                                                                                                                                                           | Views                                                                                                                                              | Walls & Windows                                                                                                          |
| <ul><li> Driveway</li><li> On Street Parking</li></ul>                                                                                                                                | <ul><li>Bar</li><li>Basement</li></ul>                                                                                                                          | • Residential View                                                                                                                                 | <ul><li>Large Windows</li><li>Painted Walls</li></ul>                                                                    |

- Cellar
- Dining Room
- Games Room
- Gym
- Hallway
- Home Cinema
- Indoor Swimming Pool
- Living Room
- Lounge
- Playroom