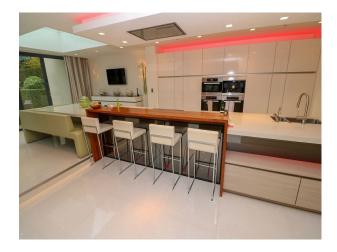

## **Features:**

| Bathroom Types                                                                                                                                                                        | Bedroom Types                                                                                                                                                   | Exterior Features                                                                                                                                  | Facilities                                                                                                               |
|---------------------------------------------------------------------------------------------------------------------------------------------------------------------------------------|-----------------------------------------------------------------------------------------------------------------------------------------------------------------|----------------------------------------------------------------------------------------------------------------------------------------------------|--------------------------------------------------------------------------------------------------------------------------|
| <ul> <li>Cloakroom/WC</li> <li>En-suite Bathroom</li> <li>Family Bathroom</li> <li>Modern Bathroom</li> <li>Multi-Person Bath</li> <li>Shower Room</li> <li>Walk in Shower</li> </ul> | <ul> <li>Child's Bedroom</li> <li>Double Bedroom</li> <li>Dressing Room</li> <li>Spare Bedroom</li> <li>Teenager's Bedroom</li> <li>Walk In Wardrobe</li> </ul> | <ul> <li>Back Garden</li> <li>Balcony</li> <li>Fountain</li> <li>Front Garden</li> <li>Garden Shed</li> <li>Outbuildings</li> <li>Patio</li> </ul> | <ul><li>Domestic Power</li><li>Internet Access</li><li>Mains Water</li><li>Toilets</li></ul>                             |
| <ul><li>Floors</li><li>Carpet</li><li>Real Wood Floor</li><li>Tiled Floor</li></ul>                                                                                                   | <ul><li>Interior Features</li><li>Furnished</li><li>Modern Fireplace</li><li>Modern Staircase</li></ul>                                                         | <ul> <li>Kitchen Facilities</li> <li>Breakfast Bar</li> <li>Cutlery and Crockery</li> <li>Island</li> <li>Kitchen Diner</li> </ul>                 | <ul><li>Kitchen types</li><li>Contemporary Kitchen</li><li>Cream &amp; White Units</li><li>Kitchen With Island</li></ul> |
|                                                                                                                                                                                       |                                                                                                                                                                 | <ul> <li>Large Dining Table</li> <li>Open Plan</li> <li>Pots and Pans</li> <li>Utensils</li> </ul>                                                 |                                                                                                                          |
| Parking                                                                                                                                                                               | Rooms                                                                                                                                                           | Views                                                                                                                                              | Walls & Windows                                                                                                          |
| <ul><li> Driveway</li><li> On Street Parking</li></ul>                                                                                                                                | <ul><li>Bar</li><li>Basement</li></ul>                                                                                                                          | • Residential View                                                                                                                                 | <ul><li>Large Windows</li><li>Painted Walls</li></ul>                                                                    |