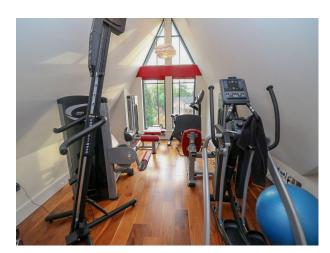

- Cellar
- Dining Room
- Games Room
- Gym
- Hallway
- Home Cinema
- Indoor Swimming Pool
- Living Room
- Lounge
- Playroom