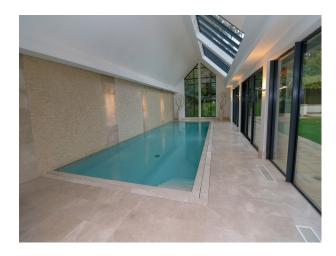

- Cellar
- Dining Room
- Games Room
- Gym
- Hallway
- Home Cinema
- Indoor Swimming Pool
- Living Room
- Lounge
- Playroom