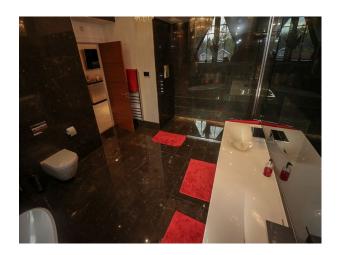

## **Features:**

| Bathroom Types                                                                                                                                                                        | Bedroom Types                                                                                                                                                   | Exterior Features                                                                                                                                  | Facilities                                                                                                               |
|---------------------------------------------------------------------------------------------------------------------------------------------------------------------------------------|-----------------------------------------------------------------------------------------------------------------------------------------------------------------|----------------------------------------------------------------------------------------------------------------------------------------------------|--------------------------------------------------------------------------------------------------------------------------|
| <ul> <li>Cloakroom/WC</li> <li>En-suite Bathroom</li> <li>Family Bathroom</li> <li>Modern Bathroom</li> <li>Multi-Person Bath</li> <li>Shower Room</li> <li>Walk in Shower</li> </ul> | <ul> <li>Child's Bedroom</li> <li>Double Bedroom</li> <li>Dressing Room</li> <li>Spare Bedroom</li> <li>Teenager's Bedroom</li> <li>Walk In Wardrobe</li> </ul> | <ul> <li>Back Garden</li> <li>Balcony</li> <li>Fountain</li> <li>Front Garden</li> <li>Garden Shed</li> <li>Outbuildings</li> <li>Patio</li> </ul> | <ul><li>Domestic Power</li><li>Internet Access</li><li>Mains Water</li><li>Toilets</li></ul>                             |
| <ul><li>Floors</li><li>Carpet</li><li>Real Wood Floor</li><li>Tiled Floor</li></ul>                                                                                                   | <ul><li>Interior Features</li><li>Furnished</li><li>Modern Fireplace</li><li>Modern Staircase</li></ul>                                                         | <ul> <li>Kitchen Facilities</li> <li>Breakfast Bar</li> <li>Cutlery and Crockery</li> <li>Island</li> <li>Kitchen Diner</li> </ul>                 | <ul><li>Kitchen types</li><li>Contemporary Kitchen</li><li>Cream &amp; White Units</li><li>Kitchen With Island</li></ul> |
|                                                                                                                                                                                       |                                                                                                                                                                 | <ul> <li>Large Dining Table</li> <li>Open Plan</li> <li>Pots and Pans</li> <li>Utensils</li> </ul>                                                 |                                                                                                                          |
| Parking                                                                                                                                                                               | Rooms                                                                                                                                                           | Views                                                                                                                                              | Walls & Windows                                                                                                          |
| <ul><li> Driveway</li><li> On Street Parking</li></ul>                                                                                                                                | <ul><li>Bar</li><li>Basement</li></ul>                                                                                                                          | • Residential View                                                                                                                                 | <ul><li>Large Windows</li><li>Painted Walls</li></ul>                                                                    |