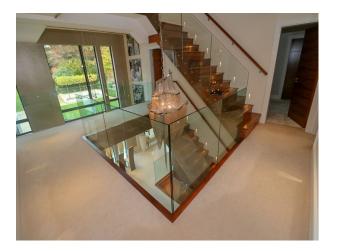

## **Features:**

| Bathroom Types                                                                                                                                                                        | Bedroom Types                                                                                                                                                   | Exterior Features                                                                                                                                  | Facilities                                                                                                               |
|---------------------------------------------------------------------------------------------------------------------------------------------------------------------------------------|-----------------------------------------------------------------------------------------------------------------------------------------------------------------|----------------------------------------------------------------------------------------------------------------------------------------------------|--------------------------------------------------------------------------------------------------------------------------|
| <ul> <li>Cloakroom/WC</li> <li>En-suite Bathroom</li> <li>Family Bathroom</li> <li>Modern Bathroom</li> <li>Multi-Person Bath</li> <li>Shower Room</li> <li>Walk in Shower</li> </ul> | <ul> <li>Child's Bedroom</li> <li>Double Bedroom</li> <li>Dressing Room</li> <li>Spare Bedroom</li> <li>Teenager's Bedroom</li> <li>Walk In Wardrobe</li> </ul> | <ul> <li>Back Garden</li> <li>Balcony</li> <li>Fountain</li> <li>Front Garden</li> <li>Garden Shed</li> <li>Outbuildings</li> <li>Patio</li> </ul> | <ul><li>Domestic Power</li><li>Internet Access</li><li>Mains Water</li><li>Toilets</li></ul>                             |
| <ul><li>Floors</li><li>Carpet</li><li>Real Wood Floor</li><li>Tiled Floor</li></ul>                                                                                                   | <ul><li>Interior Features</li><li>Furnished</li><li>Modern Fireplace</li><li>Modern Staircase</li></ul>                                                         | <ul> <li>Kitchen Facilities</li> <li>Breakfast Bar</li> <li>Cutlery and Crockery</li> <li>Island</li> <li>Kitchen Diner</li> </ul>                 | <ul><li>Kitchen types</li><li>Contemporary Kitchen</li><li>Cream &amp; White Units</li><li>Kitchen With Island</li></ul> |
|                                                                                                                                                                                       |                                                                                                                                                                 | <ul> <li>Large Dining Table</li> <li>Open Plan</li> <li>Pots and Pans</li> <li>Utensils</li> </ul>                                                 |                                                                                                                          |
| Parking                                                                                                                                                                               | Rooms                                                                                                                                                           | Views                                                                                                                                              | Walls & Windows                                                                                                          |
| <ul><li> Driveway</li><li> On Street Parking</li></ul>                                                                                                                                | <ul><li>Bar</li><li>Basement</li></ul>                                                                                                                          | • Residential View                                                                                                                                 | <ul><li>Large Windows</li><li>Painted Walls</li></ul>                                                                    |

- Cellar
- Dining Room
- Games Room
- Gym
- Hallway
- Home Cinema
- Indoor Swimming Pool
- Living Room
- Lounge
- Playroom