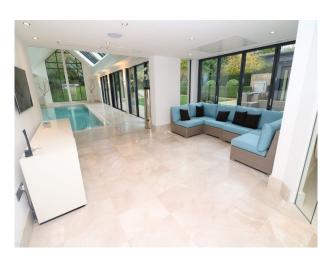

- Cellar
- Dining Room
- Games Room
- Gym
- Hallway
- Home Cinema
- Indoor Swimming Pool
- Living Room
- Lounge
- Playroom