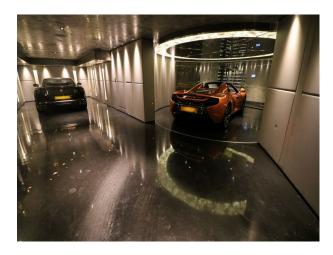

## **Features:**

| Bathroom Types                                                                                                                                                                        | Bedroom Types                                                                                                                                                   | Exterior Features                                                                                                                                  | Facilities                                                                                                               |
|---------------------------------------------------------------------------------------------------------------------------------------------------------------------------------------|-----------------------------------------------------------------------------------------------------------------------------------------------------------------|----------------------------------------------------------------------------------------------------------------------------------------------------|--------------------------------------------------------------------------------------------------------------------------|
| <ul> <li>Cloakroom/WC</li> <li>En-suite Bathroom</li> <li>Family Bathroom</li> <li>Modern Bathroom</li> <li>Multi-Person Bath</li> <li>Shower Room</li> <li>Walk in Shower</li> </ul> | <ul> <li>Child's Bedroom</li> <li>Double Bedroom</li> <li>Dressing Room</li> <li>Spare Bedroom</li> <li>Teenager's Bedroom</li> <li>Walk In Wardrobe</li> </ul> | <ul> <li>Back Garden</li> <li>Balcony</li> <li>Fountain</li> <li>Front Garden</li> <li>Garden Shed</li> <li>Outbuildings</li> <li>Patio</li> </ul> | <ul><li>Domestic Power</li><li>Internet Access</li><li>Mains Water</li><li>Toilets</li></ul>                             |
| <ul><li>Floors</li><li>Carpet</li><li>Real Wood Floor</li><li>Tiled Floor</li></ul>                                                                                                   | <ul><li>Interior Features</li><li>Furnished</li><li>Modern Fireplace</li><li>Modern Staircase</li></ul>                                                         | <ul> <li>Kitchen Facilities</li> <li>Breakfast Bar</li> <li>Cutlery and Crockery</li> <li>Island</li> <li>Kitchen Diner</li> </ul>                 | <ul><li>Kitchen types</li><li>Contemporary Kitchen</li><li>Cream &amp; White Units</li><li>Kitchen With Island</li></ul> |
|                                                                                                                                                                                       |                                                                                                                                                                 | <ul> <li>Large Dining Table</li> <li>Open Plan</li> <li>Pots and Pans</li> <li>Utensils</li> </ul>                                                 |                                                                                                                          |
| Parking                                                                                                                                                                               | Rooms                                                                                                                                                           | Views                                                                                                                                              | Walls & Windows                                                                                                          |
| <ul><li> Driveway</li><li> On Street Parking</li></ul>                                                                                                                                | <ul><li>Bar</li><li>Basement</li></ul>                                                                                                                          | • Residential View                                                                                                                                 | <ul><li>Large Windows</li><li>Painted Walls</li></ul>                                                                    |