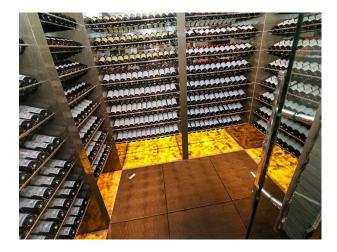

- Cellar
- Dining Room
- Games Room
- Gym
- Hallway
- Home Cinema
- Indoor Swimming Pool
- Living Room
- Lounge
- Playroom