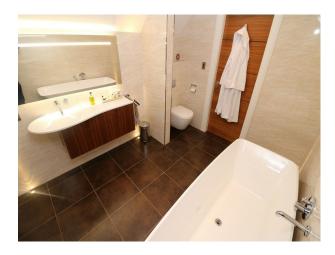

## **Features:**

| Bathroom Types                                                                                                                                                                        | Bedroom Types                                                                                                                                                   | Exterior Features                                                                                                                                  | Facilities                                                                                                               |
|---------------------------------------------------------------------------------------------------------------------------------------------------------------------------------------|-----------------------------------------------------------------------------------------------------------------------------------------------------------------|----------------------------------------------------------------------------------------------------------------------------------------------------|--------------------------------------------------------------------------------------------------------------------------|
| <ul> <li>Cloakroom/WC</li> <li>En-suite Bathroom</li> <li>Family Bathroom</li> <li>Modern Bathroom</li> <li>Multi-Person Bath</li> <li>Shower Room</li> <li>Walk in Shower</li> </ul> | <ul> <li>Child's Bedroom</li> <li>Double Bedroom</li> <li>Dressing Room</li> <li>Spare Bedroom</li> <li>Teenager's Bedroom</li> <li>Walk In Wardrobe</li> </ul> | <ul> <li>Back Garden</li> <li>Balcony</li> <li>Fountain</li> <li>Front Garden</li> <li>Garden Shed</li> <li>Outbuildings</li> <li>Patio</li> </ul> | <ul><li>Domestic Power</li><li>Internet Access</li><li>Mains Water</li><li>Toilets</li></ul>                             |
| <ul><li>Floors</li><li>Carpet</li><li>Real Wood Floor</li><li>Tiled Floor</li></ul>                                                                                                   | <ul><li>Interior Features</li><li>Furnished</li><li>Modern Fireplace</li><li>Modern Staircase</li></ul>                                                         | <ul> <li>Kitchen Facilities</li> <li>Breakfast Bar</li> <li>Cutlery and Crockery</li> <li>Island</li> <li>Kitchen Diner</li> </ul>                 | <ul><li>Kitchen types</li><li>Contemporary Kitchen</li><li>Cream &amp; White Units</li><li>Kitchen With Island</li></ul> |
|                                                                                                                                                                                       |                                                                                                                                                                 | <ul> <li>Large Dining Table</li> <li>Open Plan</li> <li>Pots and Pans</li> <li>Utensils</li> </ul>                                                 |                                                                                                                          |
| Parking                                                                                                                                                                               | Rooms                                                                                                                                                           | Views                                                                                                                                              | Walls & Windows                                                                                                          |
| <ul><li> Driveway</li><li> On Street Parking</li></ul>                                                                                                                                | <ul><li>Bar</li><li>Basement</li></ul>                                                                                                                          | • Residential View                                                                                                                                 | <ul><li>Large Windows</li><li>Painted Walls</li></ul>                                                                    |