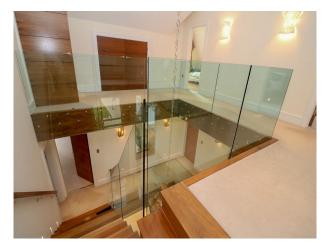

## **Features:**

| Bathroom Types                                                                                                                                                                        | Bedroom Types                                                                                                                                                   | Exterior Features                                                                                                                                  | Facilities                                                                                                               |
|---------------------------------------------------------------------------------------------------------------------------------------------------------------------------------------|-----------------------------------------------------------------------------------------------------------------------------------------------------------------|----------------------------------------------------------------------------------------------------------------------------------------------------|--------------------------------------------------------------------------------------------------------------------------|
| <ul> <li>Cloakroom/WC</li> <li>En-suite Bathroom</li> <li>Family Bathroom</li> <li>Modern Bathroom</li> <li>Multi-Person Bath</li> <li>Shower Room</li> <li>Walk in Shower</li> </ul> | <ul> <li>Child's Bedroom</li> <li>Double Bedroom</li> <li>Dressing Room</li> <li>Spare Bedroom</li> <li>Teenager's Bedroom</li> <li>Walk In Wardrobe</li> </ul> | <ul> <li>Back Garden</li> <li>Balcony</li> <li>Fountain</li> <li>Front Garden</li> <li>Garden Shed</li> <li>Outbuildings</li> <li>Patio</li> </ul> | <ul><li>Domestic Power</li><li>Internet Access</li><li>Mains Water</li><li>Toilets</li></ul>                             |
| <ul><li>Floors</li><li>Carpet</li><li>Real Wood Floor</li><li>Tiled Floor</li></ul>                                                                                                   | <ul><li>Interior Features</li><li>Furnished</li><li>Modern Fireplace</li><li>Modern Staircase</li></ul>                                                         | <ul> <li>Kitchen Facilities</li> <li>Breakfast Bar</li> <li>Cutlery and Crockery</li> <li>Island</li> <li>Kitchen Diner</li> </ul>                 | <ul><li>Kitchen types</li><li>Contemporary Kitchen</li><li>Cream &amp; White Units</li><li>Kitchen With Island</li></ul> |
|                                                                                                                                                                                       |                                                                                                                                                                 | <ul> <li>Large Dining Table</li> <li>Open Plan</li> <li>Pots and Pans</li> <li>Utensils</li> </ul>                                                 |                                                                                                                          |
| Parking                                                                                                                                                                               | Rooms                                                                                                                                                           | Views                                                                                                                                              | Walls & Windows                                                                                                          |
| <ul><li> Driveway</li><li> On Street Parking</li></ul>                                                                                                                                | <ul><li>Bar</li><li>Basement</li></ul>                                                                                                                          | • Residential View                                                                                                                                 | <ul><li>Large Windows</li><li>Painted Walls</li></ul>                                                                    |