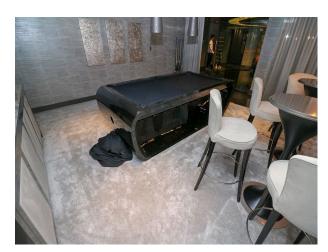

- Cellar
- Dining Room
- Games Room
- Gym
- Hallway
- Home Cinema
- Indoor Swimming Pool
- Living Room
- Lounge
- Playroom