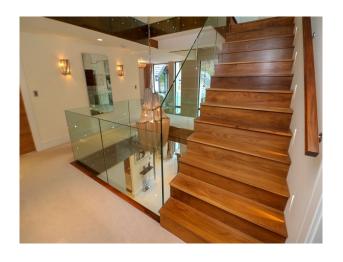

## **Features:**

| Bathroom Types                                                                                                                                                                        | Bedroom Types                                                                                                                                                   | Exterior Features                                                                                                                                  | Facilities                                                                                                               |
|---------------------------------------------------------------------------------------------------------------------------------------------------------------------------------------|-----------------------------------------------------------------------------------------------------------------------------------------------------------------|----------------------------------------------------------------------------------------------------------------------------------------------------|--------------------------------------------------------------------------------------------------------------------------|
| <ul> <li>Cloakroom/WC</li> <li>En-suite Bathroom</li> <li>Family Bathroom</li> <li>Modern Bathroom</li> <li>Multi-Person Bath</li> <li>Shower Room</li> <li>Walk in Shower</li> </ul> | <ul> <li>Child's Bedroom</li> <li>Double Bedroom</li> <li>Dressing Room</li> <li>Spare Bedroom</li> <li>Teenager's Bedroom</li> <li>Walk In Wardrobe</li> </ul> | <ul> <li>Back Garden</li> <li>Balcony</li> <li>Fountain</li> <li>Front Garden</li> <li>Garden Shed</li> <li>Outbuildings</li> <li>Patio</li> </ul> | <ul><li>Domestic Power</li><li>Internet Access</li><li>Mains Water</li><li>Toilets</li></ul>                             |
| <ul><li>Floors</li><li>Carpet</li><li>Real Wood Floor</li><li>Tiled Floor</li></ul>                                                                                                   | <ul><li>Interior Features</li><li>Furnished</li><li>Modern Fireplace</li><li>Modern Staircase</li></ul>                                                         | <ul> <li>Kitchen Facilities</li> <li>Breakfast Bar</li> <li>Cutlery and Crockery</li> <li>Island</li> <li>Kitchen Diner</li> </ul>                 | <ul><li>Kitchen types</li><li>Contemporary Kitchen</li><li>Cream &amp; White Units</li><li>Kitchen With Island</li></ul> |
|                                                                                                                                                                                       |                                                                                                                                                                 | <ul> <li>Large Dining Table</li> <li>Open Plan</li> <li>Pots and Pans</li> <li>Utensils</li> </ul>                                                 |                                                                                                                          |
| Parking                                                                                                                                                                               | Rooms                                                                                                                                                           | Views                                                                                                                                              | Walls & Windows                                                                                                          |
| <ul><li> Driveway</li><li> On Street Parking</li></ul>                                                                                                                                | <ul><li>Bar</li><li>Basement</li></ul>                                                                                                                          | • Residential View                                                                                                                                 | <ul><li>Large Windows</li><li>Painted Walls</li></ul>                                                                    |