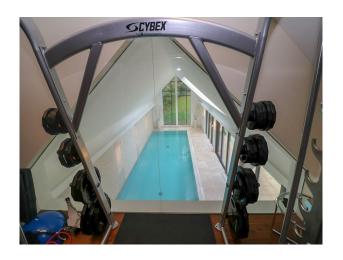

- Cellar
- Dining Room
- Games Room
- Gym
- Hallway
- Home Cinema
- Indoor Swimming Pool
- Living Room
- Lounge
- Playroom