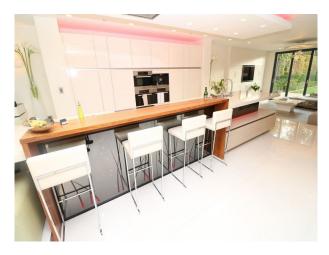

## **Features:**

| Bathroom Types                                                                                                                                                                        | Bedroom Types                                                                                                                                                   | Exterior Features                                                                                                                                  | Facilities                                                                                                               |
|---------------------------------------------------------------------------------------------------------------------------------------------------------------------------------------|-----------------------------------------------------------------------------------------------------------------------------------------------------------------|----------------------------------------------------------------------------------------------------------------------------------------------------|--------------------------------------------------------------------------------------------------------------------------|
| <ul> <li>Cloakroom/WC</li> <li>En-suite Bathroom</li> <li>Family Bathroom</li> <li>Modern Bathroom</li> <li>Multi-Person Bath</li> <li>Shower Room</li> <li>Walk in Shower</li> </ul> | <ul> <li>Child's Bedroom</li> <li>Double Bedroom</li> <li>Dressing Room</li> <li>Spare Bedroom</li> <li>Teenager's Bedroom</li> <li>Walk In Wardrobe</li> </ul> | <ul> <li>Back Garden</li> <li>Balcony</li> <li>Fountain</li> <li>Front Garden</li> <li>Garden Shed</li> <li>Outbuildings</li> <li>Patio</li> </ul> | <ul><li>Domestic Power</li><li>Internet Access</li><li>Mains Water</li><li>Toilets</li></ul>                             |
| <ul><li>Floors</li><li>Carpet</li><li>Real Wood Floor</li><li>Tiled Floor</li></ul>                                                                                                   | <ul><li>Interior Features</li><li>Furnished</li><li>Modern Fireplace</li><li>Modern Staircase</li></ul>                                                         | <ul> <li>Kitchen Facilities</li> <li>Breakfast Bar</li> <li>Cutlery and Crockery</li> <li>Island</li> <li>Kitchen Diner</li> </ul>                 | <ul><li>Kitchen types</li><li>Contemporary Kitchen</li><li>Cream &amp; White Units</li><li>Kitchen With Island</li></ul> |
|                                                                                                                                                                                       |                                                                                                                                                                 | <ul> <li>Large Dining Table</li> <li>Open Plan</li> <li>Pots and Pans</li> <li>Utensils</li> </ul>                                                 |                                                                                                                          |
| Parking                                                                                                                                                                               | Rooms                                                                                                                                                           | Views                                                                                                                                              | Walls & Windows                                                                                                          |
| <ul><li> Driveway</li><li> On Street Parking</li></ul>                                                                                                                                | <ul><li>Bar</li><li>Basement</li></ul>                                                                                                                          | • Residential View                                                                                                                                 | <ul><li>Large Windows</li><li>Painted Walls</li></ul>                                                                    |