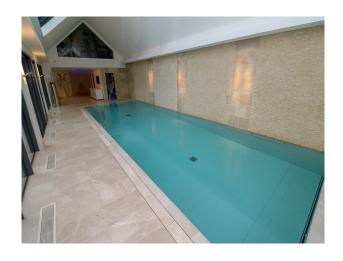

- Cellar
- Dining Room
- Games Room
- Gym
- Hallway
- Home Cinema
- Indoor Swimming Pool
- Living Room
- Lounge
- Playroom