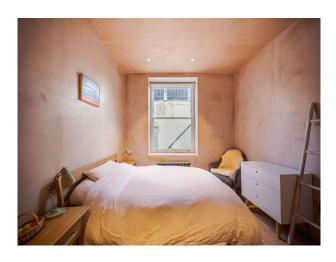

### Interior

A contemporary home in Hackney with rough-sewn oak and raw plaster walls, Minimalist, wood aesthetic. Open plan kitchen living area and music studio. Bunk bed bedroom. Spare room. Master bedroom. Bathroom with bathtub. Shower room. Open plan kitchen/dining room opening up onto a courtyard. Snug hallway, Music studio. Office area opening onto the garden. 3 bed, 2 bathroom