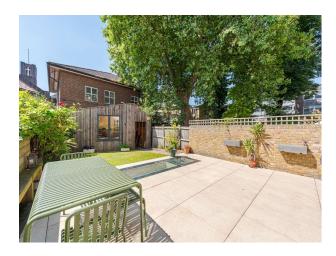

# LON6313 Contemporary Home In London For Filming

A contemporary home in Hackney with rough-sewn oak and raw plaster walls.

### **Contemporary Home In London For Filming**

A contemporary home in Hackney with rough-sewn oak and raw plaster walls.

Location: East London, London, United Kingdom

Within the M25: Yes

Categories: Town Houses | Designer Contemporary

### Interior

A contemporary home in Hackney with rough-sewn oak and raw plaster walls, Minimalist, wood aesthetic. Open plan kitchen living area and music studio. Bunk bed bedroom. Spare room. Master bedroom. Bathroom with bathtub. Shower room. Open plan kitchen/dining room opening up onto a courtyard. Snug hallway, Music studio. Office area opening onto the garden. 3 bed, 2 bathroom