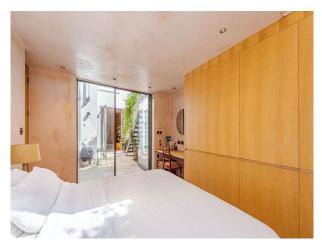

### Interior

A contemporary home in Hackney with rough-sewn oak and raw plaster walls, Minimalist, wood aesthetic. Open plan kitchen living area and music studio. Bunk bed bedroom. Spare room. Master bedroom. Bathroom with bathtub. Shower room. Open plan kitchen/dining room opening up onto a courtyard. Snug hallway, Music studio. Office area opening onto the garden. 3 bed, 2 bathroom