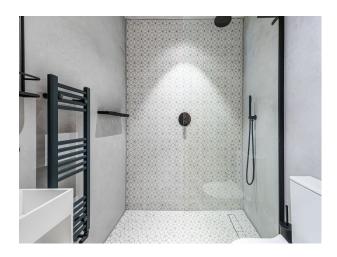

### Interior

A contemporary home in Hackney with rough-sewn oak and raw plaster walls, Minimalist, wood aesthetic. Open plan kitchen living area and music studio. Bunk bed bedroom. Spare room. Master bedroom. Bathroom with bathtub. Shower room. Open plan kitchen/dining room opening up onto a courtyard. Snug hallway, Music studio. Office area opening onto the garden. 3 bed, 2 bathroom