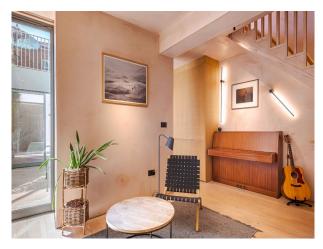

### Interior

A contemporary home in Hackney with rough-sewn oak and raw plaster walls, Minimalist, wood aesthetic. Open plan kitchen living area and music studio. Bunk bed bedroom. Spare room. Master bedroom. Bathroom with bathtub. Shower room. Open plan kitchen/dining room opening up onto a courtyard. Snug hallway, Music studio. Office area opening onto the garden. 3 bed, 2 bathroom