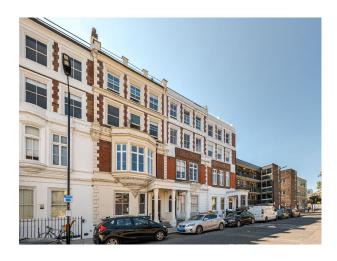

# LON6313 Contemporary Home In London For Filming

A contemporary home in Hackney with rough-sewn oak and raw plaster walls.

### **Contemporary Home In London For Filming**

A contemporary home in Hackney with rough-sewn oak and raw plaster walls.

Location: East London, London, United Kingdom

Within the M25: Yes

Categories: Town Houses | Designer Contemporary

### Interior

A contemporary home in Hackney with rough-sewn oak and raw plaster walls, Minimalist, wood aesthetic. Open plan kitchen living area and music studio. Bunk bed bedroom. Spare room. Master bedroom. Bathroom with bathtub. Shower room. Open plan kitchen/dining room opening up onto a courtyard. Snug hallway, Music studio. Office area opening onto the garden. 3 bed, 2 bathroom