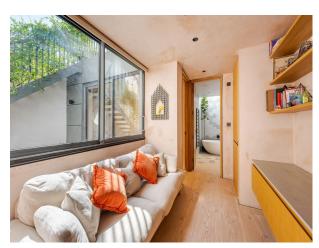

### Interior

A contemporary home in Hackney with rough-sewn oak and raw plaster walls, Minimalist, wood aesthetic. Open plan kitchen living area and music studio. Bunk bed bedroom. Spare room. Master bedroom. Bathroom with bathtub. Shower room. Open plan kitchen/dining room opening up onto a courtyard. Snug hallway, Music studio. Office area opening onto the garden. 3 bed, 2 bathroom