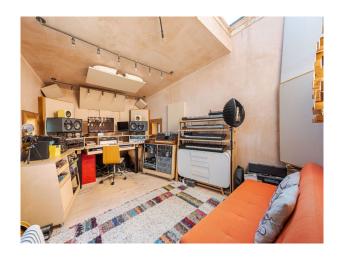

### Interior

A contemporary home in Hackney with rough-sewn oak and raw plaster walls, Minimalist, wood aesthetic. Open plan kitchen living area and music studio. Bunk bed bedroom. Spare room. Master bedroom. Bathroom with bathtub. Shower room. Open plan kitchen/dining room opening up onto a courtyard. Snug hallway, Music studio. Office area opening onto the garden. 3 bed, 2 bathroom