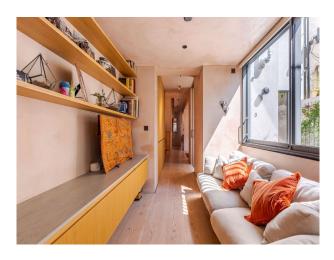

### Interior

A contemporary home in Hackney with rough-sewn oak and raw plaster walls, Minimalist, wood aesthetic. Open plan kitchen living area and music studio. Bunk bed bedroom. Spare room. Master bedroom. Bathroom with bathtub. Shower room. Open plan kitchen/dining room opening up onto a courtyard. Snug hallway, Music studio. Office area opening onto the garden. 3 bed, 2 bathroom