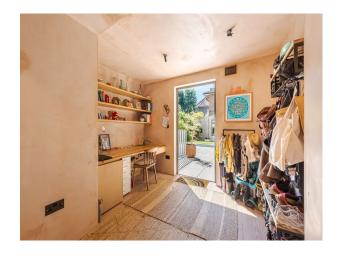

### Interior

A contemporary home in Hackney with rough-sewn oak and raw plaster walls, Minimalist, wood aesthetic. Open plan kitchen living area and music studio. Bunk bed bedroom. Spare room. Master bedroom. Bathroom with bathtub. Shower room. Open plan kitchen/dining room opening up onto a courtyard. Snug hallway, Music studio. Office area opening onto the garden. 3 bed, 2 bathroom