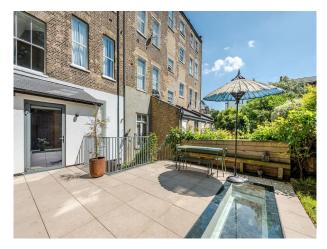

# LON6313 Contemporary Home In London For Filming

A contemporary home in Hackney with rough-sewn oak and raw plaster walls.

### **Contemporary Home In London For Filming**

A contemporary home in Hackney with rough-sewn oak and raw plaster walls.

Location: East London, London, United Kingdom

Within the M25: Yes

Categories: Town Houses | Designer Contemporary

### Interior

A contemporary home in Hackney with rough-sewn oak and raw plaster walls, Minimalist, wood aesthetic. Open plan kitchen living area and music studio. Bunk bed bedroom. Spare room. Master bedroom. Bathroom with bathtub. Shower room. Open plan kitchen/dining room opening up onto a courtyard. Snug hallway, Music studio. Office area opening onto the garden. 3 bed, 2 bathroom