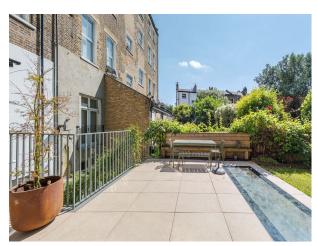

# LON6313 Contemporary Home In London For Filming

A contemporary home in Hackney with rough-sewn oak and raw plaster walls.

### **Contemporary Home In London For Filming**

A contemporary home in Hackney with rough-sewn oak and raw plaster walls.

Location: East London, London, United Kingdom

Within the M25: Yes

Categories: Town Houses | Designer Contemporary

### Interior

A contemporary home in Hackney with rough-sewn oak and raw plaster walls, Minimalist, wood aesthetic. Open plan kitchen living area and music studio. Bunk bed bedroom. Spare room. Master bedroom. Bathroom with bathtub. Shower room. Open plan kitchen/dining room opening up onto a courtyard. Snug hallway, Music studio. Office area opening onto the garden. 3 bed, 2 bathroom