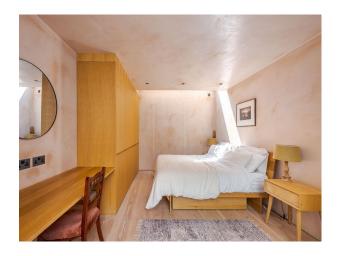

### Interior

A contemporary home in Hackney with rough-sewn oak and raw plaster walls, Minimalist, wood aesthetic. Open plan kitchen living area and music studio. Bunk bed bedroom. Spare room. Master bedroom. Bathroom with bathtub. Shower room. Open plan kitchen/dining room opening up onto a courtyard. Snug hallway, Music studio. Office area opening onto the garden. 3 bed, 2 bathroom