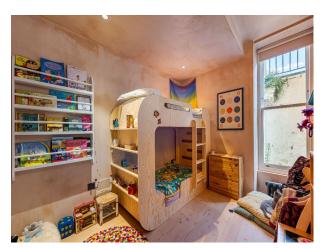

### Interior

A contemporary home in Hackney with rough-sewn oak and raw plaster walls, Minimalist, wood aesthetic. Open plan kitchen living area and music studio. Bunk bed bedroom. Spare room. Master bedroom. Bathroom with bathtub. Shower room. Open plan kitchen/dining room opening up onto a courtyard. Snug hallway, Music studio. Office area opening onto the garden. 3 bed, 2 bathroom