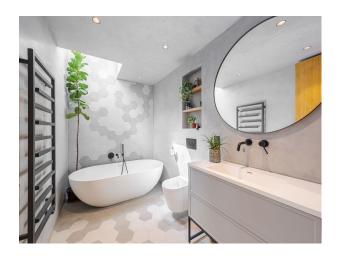

### Interior

A contemporary home in Hackney with rough-sewn oak and raw plaster walls, Minimalist, wood aesthetic. Open plan kitchen living area and music studio. Bunk bed bedroom. Spare room. Master bedroom. Bathroom with bathtub. Shower room. Open plan kitchen/dining room opening up onto a courtyard. Snug hallway, Music studio. Office area opening onto the garden. 3 bed, 2 bathroom