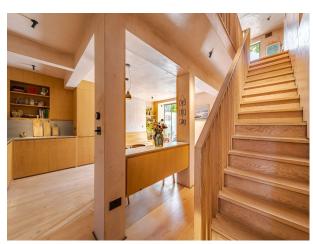

# LON6313 Contemporary Home In London For Filming

A contemporary home in Hackney with rough-sewn oak and raw plaster walls.

### **Contemporary Home In London For Filming**

A contemporary home in Hackney with rough-sewn oak and raw plaster walls.

Location: East London, London, United Kingdom

Within the M25: Yes

Categories: Town Houses | Designer Contemporary

### Interior

A contemporary home in Hackney with rough-sewn oak and raw plaster walls, Minimalist, wood aesthetic. Open plan kitchen living area and music studio. Bunk bed bedroom. Spare room. Master bedroom. Bathroom with bathtub. Shower room. Open plan kitchen/dining room opening up onto a courtyard. Snug hallway, Music studio. Office area opening onto the garden. 3 bed, 2 bathroom