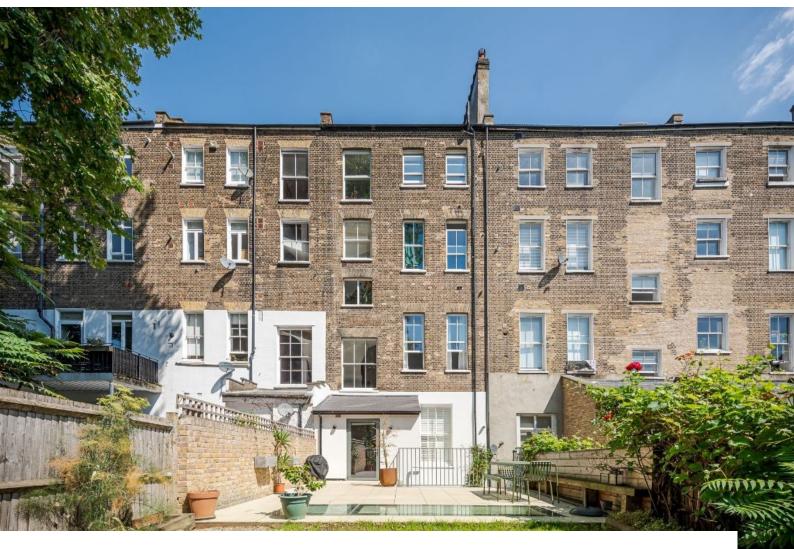

# LON6313 Contemporary Home In London For Filming

A contemporary home in Hackney with rough-sewn oak and raw plaster walls.

### **Contemporary Home In London For Filming**

A contemporary home in Hackney with rough-sewn oak and raw plaster walls.

Location: East London, London, United Kingdom

Within the M25: Yes

Categories: Town Houses | Designer Contemporary

### Interior

A contemporary home in Hackney with rough-sewn oak and raw plaster walls, Minimalist, wood aesthetic. Open plan kitchen living area and music studio. Bunk bed bedroom. Spare room. Master bedroom. Bathroom with bathtub. Shower room. Open plan kitchen/dining room opening up onto a courtyard. Snug hallway, Music studio. Office area opening onto the garden. 3 bed, 2 bathroom