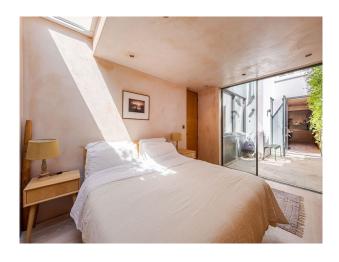

### Interior

A contemporary home in Hackney with rough-sewn oak and raw plaster walls, Minimalist, wood aesthetic. Open plan kitchen living area and music studio. Bunk bed bedroom. Spare room. Master bedroom. Bathroom with bathtub. Shower room. Open plan kitchen/dining room opening up onto a courtyard. Snug hallway, Music studio. Office area opening onto the garden. 3 bed, 2 bathroom