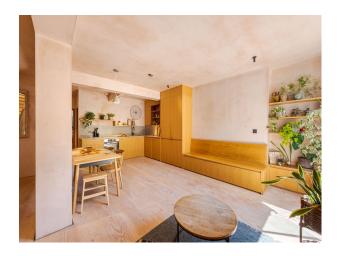

# LON6313 Contemporary Home In London For Filming

A contemporary home in Hackney with rough-sewn oak and raw plaster walls.

### **Contemporary Home In London For Filming**

A contemporary home in Hackney with rough-sewn oak and raw plaster walls.

Location: East London, London, United Kingdom

Within the M25: Yes

Categories: Town Houses | Designer Contemporary

### Interior

A contemporary home in Hackney with rough-sewn oak and raw plaster walls, Minimalist, wood aesthetic. Open plan kitchen living area and music studio. Bunk bed bedroom. Spare room. Master bedroom. Bathroom with bathtub. Shower room. Open plan kitchen/dining room opening up onto a courtyard. Snug hallway, Music studio. Office area opening onto the garden. 3 bed, 2 bathroom