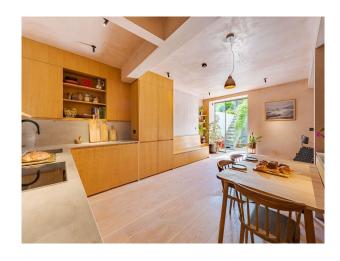

# LON6313 Contemporary Home In London For Filming

A contemporary home in Hackney with rough-sewn oak and raw plaster walls.

### **Contemporary Home In London For Filming**

A contemporary home in Hackney with rough-sewn oak and raw plaster walls.

Location: East London, London, United Kingdom

Within the M25: Yes

Categories: Town Houses | Designer Contemporary

### Interior

A contemporary home in Hackney with rough-sewn oak and raw plaster walls, Minimalist, wood aesthetic. Open plan kitchen living area and music studio. Bunk bed bedroom. Spare room. Master bedroom. Bathroom with bathtub. Shower room. Open plan kitchen/dining room opening up onto a courtyard. Snug hallway, Music studio. Office area opening onto the garden. 3 bed, 2 bathroom