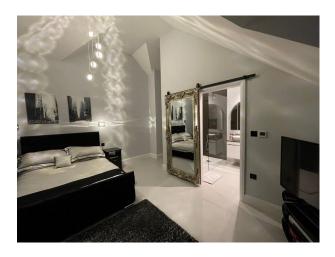

## Interior

4 bedrooms. Master en-suite has double walk in walk out shower, double basins & 1800 Victoria & Albert bath.. there is a large balcony from the bedroom. 2nd bedroom en-suite bedroom. 3rd bedroom has a large Coppersmith bath matching copper floor standing tap. Bedroom 4 has family bathroom with bath, shower etc..