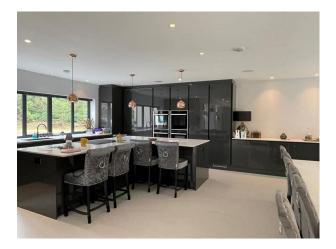

## Interior

4 bedrooms. Master en-suite has double walk in walk out shower, double basins & 1800 Victoria & Albert bath.. there is a large balcony from the bedroom. 2nd bedroom en-suite bedroom. 3rd bedroom has a large Coppersmith bath matching copper floor standing tap. Bedroom 4 has family bathroom with bath, shower etc..