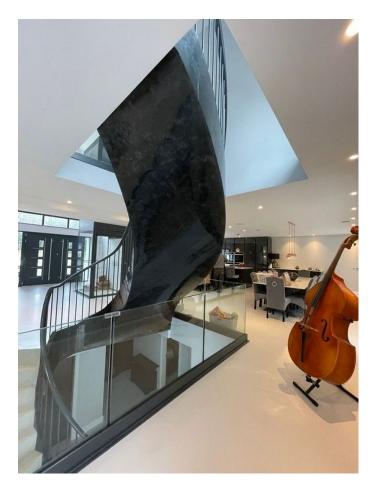

## Interior

4 bedrooms. Master en-suite has double walk in walk out shower, double basins & 1800 Victoria & Albert bath.. there is a large balcony from the bedroom. 2nd bedroom en-suite bedroom. 3rd bedroom has a large Coppersmith bath matching copper floor standing tap. Bedroom 4 has family bathroom with bath, shower etc..