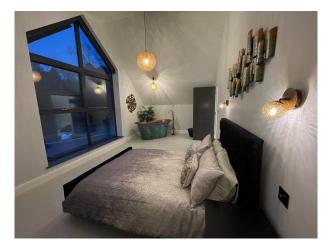

## Interior

4 bedrooms. Master en-suite has double walk in walk out shower, double basins & 1800 Victoria & Albert bath.. there is a large balcony from the bedroom. 2nd bedroom en-suite bedroom. 3rd bedroom has a large Coppersmith bath matching copper floor standing tap. Bedroom 4 has family bathroom with bath, shower etc..