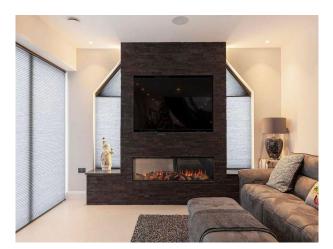

## Interior

4 bedrooms. Master en-suite has double walk in walk out shower, double basins & 1800 Victoria & Albert bath.. there is a large balcony from the bedroom. 2nd bedroom en-suite bedroom. 3rd bedroom has a large Coppersmith bath matching copper floor standing tap. Bedroom 4 has family bathroom with bath, shower etc..