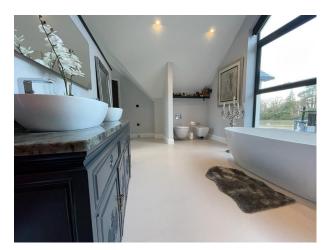

## Interior

4 bedrooms. Master en-suite has double walk in walk out shower, double basins & 1800 Victoria & Albert bath.. there is a large balcony from the bedroom. 2nd bedroom en-suite bedroom. 3rd bedroom has a large Coppersmith bath matching copper floor standing tap. Bedroom 4 has family bathroom with bath, shower etc..