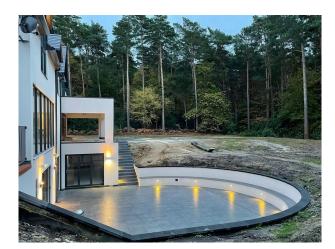

### Exterior

Parking on drive for 20/30 cars, plus grassland. Large double garage, empty ish.