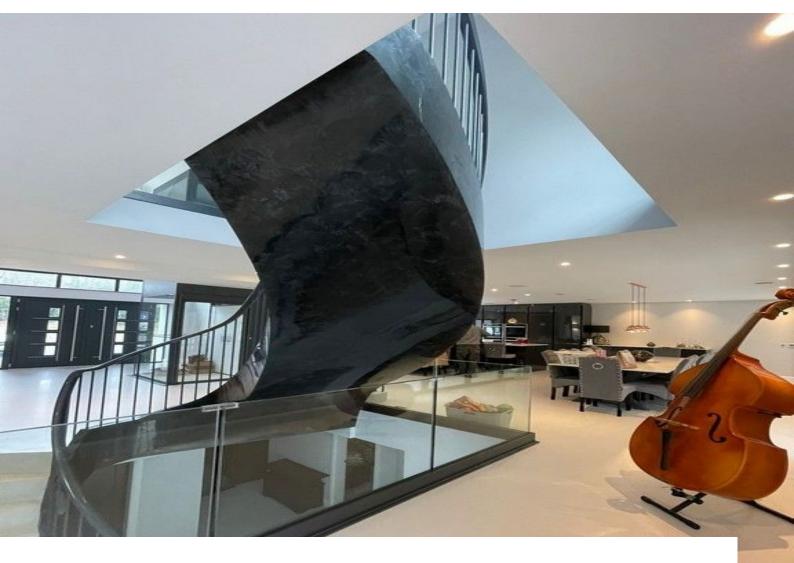

## Interior

4 bedrooms. Master en-suite has double walk in walk out shower, double basins & 1800 Victoria & Albert bath.. there is a large balcony from the bedroom. 2nd bedroom en-suite bedroom. 3rd bedroom has a large Coppersmith bath matching copper floor standing tap. Bedroom 4 has family bathroom with bath, shower etc..