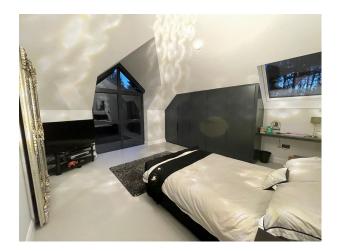

## Interior

4 bedrooms. Master en-suite has double walk in walk out shower, double basins & 1800 Victoria & Albert bath.. there is a large balcony from the bedroom. 2nd bedroom en-suite bedroom. 3rd bedroom has a large Coppersmith bath matching copper floor standing tap. Bedroom 4 has family bathroom with bath, shower etc..