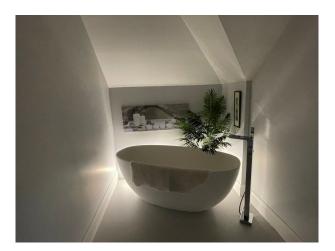

## Interior

4 bedrooms. Master en-suite has double walk in walk out shower, double basins & 1800 Victoria & Albert bath.. there is a large balcony from the bedroom. 2nd bedroom en-suite bedroom. 3rd bedroom has a large Coppersmith bath matching copper floor standing tap. Bedroom 4 has family bathroom with bath, shower etc..