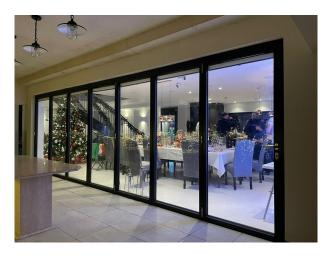

### Exterior

Parking on drive for 20/30 cars, plus grassland. Large double garage, empty ish.