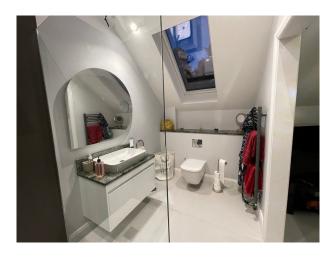

## Interior

4 bedrooms. Master en-suite has double walk in walk out shower, double basins & 1800 Victoria & Albert bath.. there is a large balcony from the bedroom. 2nd bedroom en-suite bedroom. 3rd bedroom has a large Coppersmith bath matching copper floor standing tap. Bedroom 4 has family bathroom with bath, shower etc..