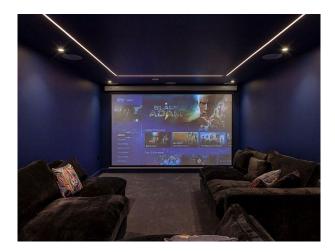

## Interior

4 bedrooms. Master en-suite has double walk in walk out shower, double basins & 1800 Victoria & Albert bath.. there is a large balcony from the bedroom. 2nd bedroom en-suite bedroom. 3rd bedroom has a large Coppersmith bath matching copper floor standing tap. Bedroom 4 has family bathroom with bath, shower etc..