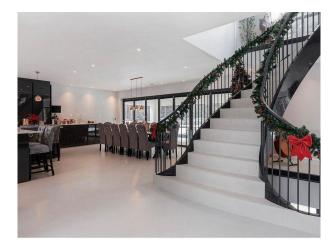

## Interior

4 bedrooms. Master en-suite has double walk in walk out shower, double basins & 1800 Victoria & Albert bath.. there is a large balcony from the bedroom. 2nd bedroom en-suite bedroom. 3rd bedroom has a large Coppersmith bath matching copper floor standing tap. Bedroom 4 has family bathroom with bath, shower etc..