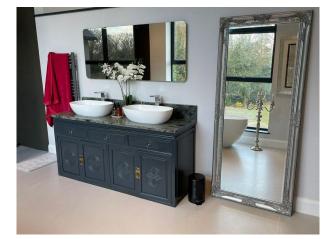

## Interior

4 bedrooms. Master en-suite has double walk in walk out shower, double basins & 1800 Victoria & Albert bath.. there is a large balcony from the bedroom. 2nd bedroom en-suite bedroom. 3rd bedroom has a large Coppersmith bath matching copper floor standing tap. Bedroom 4 has family bathroom with bath, shower etc..