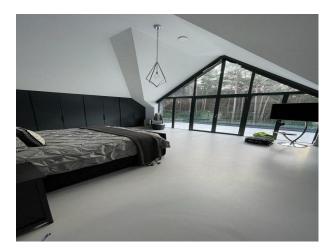

## Interior

4 bedrooms. Master en-suite has double walk in walk out shower, double basins & 1800 Victoria & Albert bath.. there is a large balcony from the bedroom. 2nd bedroom en-suite bedroom. 3rd bedroom has a large Coppersmith bath matching copper floor standing tap. Bedroom 4 has family bathroom with bath, shower etc..