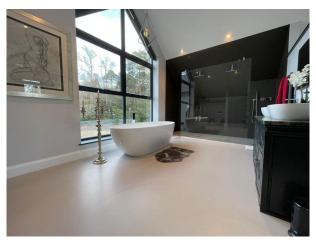

## Interior

4 bedrooms. Master en-suite has double walk in walk out shower, double basins & 1800 Victoria & Albert bath.. there is a large balcony from the bedroom. 2nd bedroom en-suite bedroom. 3rd bedroom has a large Coppersmith bath matching copper floor standing tap. Bedroom 4 has family bathroom with bath, shower etc..