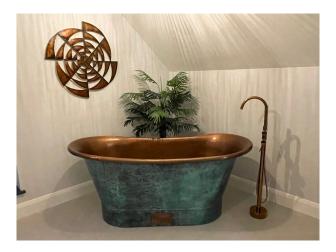

## Interior

4 bedrooms. Master en-suite has double walk in walk out shower, double basins & 1800 Victoria & Albert bath.. there is a large balcony from the bedroom. 2nd bedroom en-suite bedroom. 3rd bedroom has a large Coppersmith bath matching copper floor standing tap. Bedroom 4 has family bathroom with bath, shower etc..