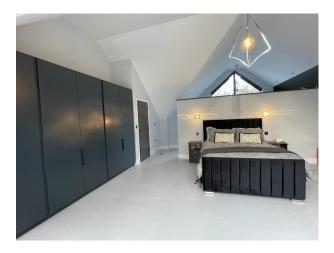

## Interior

4 bedrooms. Master en-suite has double walk in walk out shower, double basins & 1800 Victoria & Albert bath.. there is a large balcony from the bedroom. 2nd bedroom en-suite bedroom. 3rd bedroom has a large Coppersmith bath matching copper floor standing tap. Bedroom 4 has family bathroom with bath, shower etc..