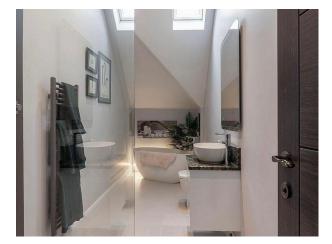

## Interior

4 bedrooms. Master en-suite has double walk in walk out shower, double basins & 1800 Victoria & Albert bath.. there is a large balcony from the bedroom. 2nd bedroom en-suite bedroom. 3rd bedroom has a large Coppersmith bath matching copper floor standing tap. Bedroom 4 has family bathroom with bath, shower etc..