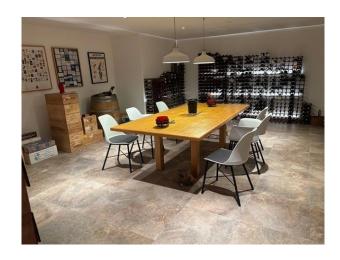

#### Interior

The property is a newly built detached home in the contemporary style. 5 bedrooms. 4 ensuite and one with an adjacent family bathroom. Office with sofa bed and ensuite shower room. 6 bathrooms in total. Bar, Cinema with 8 full reclining cinema seats. Wine Cave and tasting room. Large double height entrance hall. Large open plan dining lounge and kitchen with bifold doors on to wrap around terrace and balconies. On the top floor there are two further en suite bedrooms, both with sea views. The house has a double garage, boot room, laundry room and gym on the garage level.