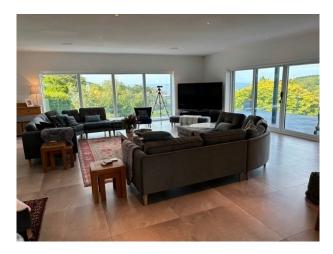

#### Interior

The property is a newly built detached home in the contemporary style. 5 bedrooms. 4 ensuite and one with an adjacent family bathroom. Office with sofa bed and ensuite shower room. 6 bathrooms in total. Bar, Cinema with 8 full reclining cinema seats. Wine Cave and tasting room. Large double height entrance hall. Large open plan dining lounge and kitchen with bifold doors on to wrap around terrace and balconies. On the top floor there are two further en suite bedrooms, both with sea views. The house has a double garage, boot room, laundry room and gym on the garage level.