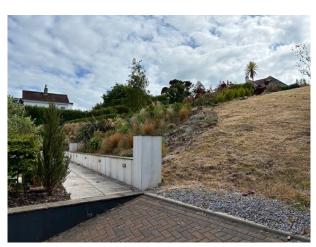

#### **Exterior**

Large area of outdoor entertaining with outdoor kitchen, bar, pizza oven and seating. Another lounging area on the upstairs balconies accessed from the middle floor and the three master bedrooms. Extensive decked balconies, sun terrace with hot tub, shower and loungers. Approximately 2/3rds of an acre of mature well planted gardens with Mediterranean planting and lawns.