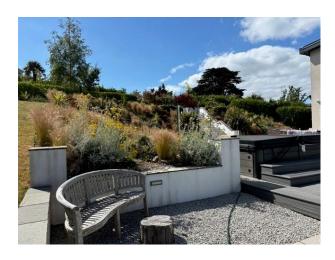

#### **Exterior**

Large area of outdoor entertaining with outdoor kitchen, bar, pizza oven and seating. Another lounging area on the upstairs balconies accessed from the middle floor and the three master bedrooms. Extensive decked balconies, sun terrace with hot tub, shower and loungers. Approximately 2/3rds of an acre of mature well planted gardens with Mediterranean planting and lawns.