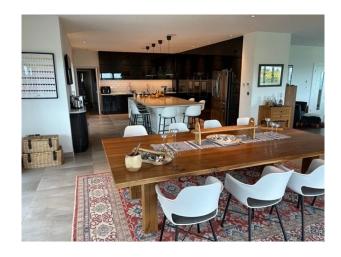

#### Interior

The property is a newly built detached home in the contemporary style. 5 bedrooms. 4 ensuite and one with an adjacent family bathroom. Office with sofa bed and ensuite shower room. 6 bathrooms in total. Bar, Cinema with 8 full reclining cinema seats. Wine Cave and tasting room. Large double height entrance hall. Large open plan dining lounge and kitchen with bifold doors on to wrap around terrace and balconies. On the top floor there are two further en suite bedrooms, both with sea views. The house has a double garage, boot room, laundry room and gym on the garage level.