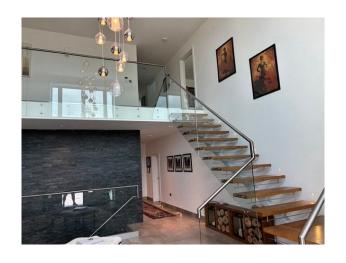

#### Interior

The property is a newly built detached home in the contemporary style. 5 bedrooms. 4 ensuite and one with an adjacent family bathroom. Office with sofa bed and ensuite shower room. 6 bathrooms in total. Bar, Cinema with 8 full reclining cinema seats. Wine Cave and tasting room. Large double height entrance hall. Large open plan dining lounge and kitchen with bifold doors on to wrap around terrace and balconies. On the top floor there are two further en suite bedrooms, both with sea views. The house has a double garage, boot room, laundry room and gym on the garage level.