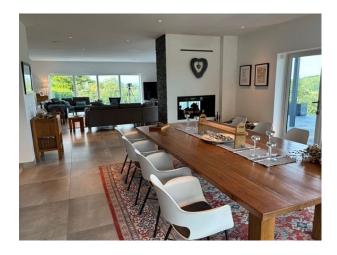

#### Interior

The property is a newly built detached home in the contemporary style. 5 bedrooms. 4 ensuite and one with an adjacent family bathroom. Office with sofa bed and ensuite shower room. 6 bathrooms in total. Bar, Cinema with 8 full reclining cinema seats. Wine Cave and tasting room. Large double height entrance hall. Large open plan dining lounge and kitchen with bifold doors on to wrap around terrace and balconies. On the top floor there are two further en suite bedrooms, both with sea views. The house has a double garage, boot room, laundry room and gym on the garage level.