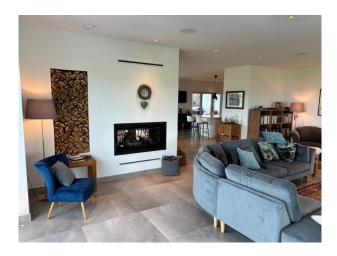

#### Interior

The property is a newly built detached home in the contemporary style. 5 bedrooms. 4 ensuite and one with an adjacent family bathroom. Office with sofa bed and ensuite shower room. 6 bathrooms in total. Bar, Cinema with 8 full reclining cinema seats. Wine Cave and tasting room. Large double height entrance hall. Large open plan dining lounge and kitchen with bifold doors on to wrap around terrace and balconies. On the top floor there are two further en suite bedrooms, both with sea views. The house has a double garage, boot room, laundry room and gym on the garage level.