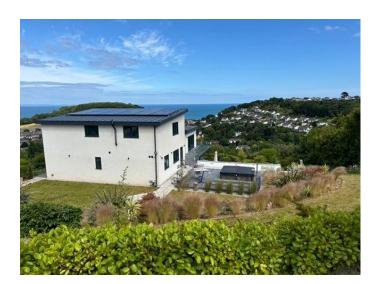

# **Contemporary Home With Sea Views For Filming**

Newly built detached home with contemporary interior, cinema, wine cave and five large bedrooms.

Location: Devon, United Kingdom

Within the M25: No

 $\textbf{Categories} \hbox{: } \textbf{Detached \& Executive Houses} \mid \textbf{Family Modern}$ 

#### Interior

The property is a newly built detached home in the contemporary style. 5 bedrooms. 4 ensuite and one with an adjacent family bathroom. Office with sofa bed and ensuite shower room. 6 bathrooms in total. Bar, Cinema with 8 full reclining cinema seats. Wine Cave and tasting room. Large double height entrance hall. Large open plan dining lounge and kitchen with bifold doors on to wrap around terrace and balconies. On the top floor there are two further en suite bedrooms, both with sea views. The house has a double garage, boot room, laundry room and gym on the garage level.

#### **Exterior**

Large area of outdoor entertaining with outdoor kitchen, bar, pizza oven and seating. Another lounging area on the upstairs balconies accessed from the middle floor and the three master bedrooms. Extensive decked balconies, sun terrace with hot tub, shower and loungers. Approximately 2/3rds of an acre of mature well planted gardens with Mediterranean planting and lawns.