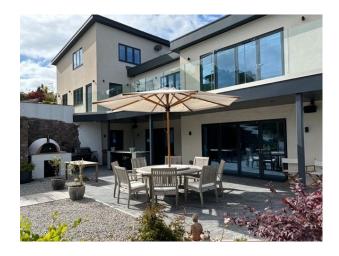

#### **Exterior**

Large area of outdoor entertaining with outdoor kitchen, bar, pizza oven and seating. Another lounging area on the upstairs balconies accessed from the middle floor and the three master bedrooms. Extensive decked balconies, sun terrace with hot tub, shower and loungers. Approximately 2/3rds of an acre of mature well planted gardens with Mediterranean planting and lawns.