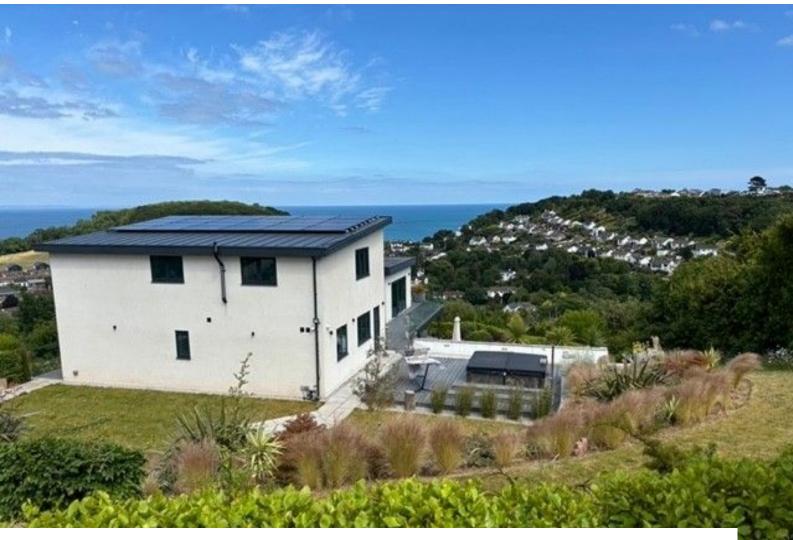

# **Contemporary Home With Sea Views For Filming**

Newly built detached home with contemporary interior, cinema, wine cave and five large bedrooms.

Location: Devon, United Kingdom

Within the M25: No

 $\textbf{Categories} \hbox{: } \textbf{Detached \& Executive Houses} \mid \textbf{Family Modern}$ 

#### Interior

The property is a newly built detached home in the contemporary style. 5 bedrooms. 4 ensuite and one with an adjacent family bathroom. Office with sofa bed and ensuite shower room. 6 bathrooms in total. Bar, Cinema with 8 full reclining cinema seats. Wine Cave and tasting room. Large double height entrance hall. Large open plan dining lounge and kitchen with bifold doors on to wrap around terrace and balconies. On the top floor there are two further en suite bedrooms, both with sea views. The house has a double garage, boot room, laundry room and gym on the garage level.

#### **Exterior**

Large area of outdoor entertaining with outdoor kitchen, bar, pizza oven and seating. Another lounging area on the upstairs balconies accessed from the middle floor and the three master bedrooms. Extensive decked balconies, sun terrace with hot tub, shower and loungers. Approximately 2/3rds of an acre of mature well planted gardens with Mediterranean planting and lawns.