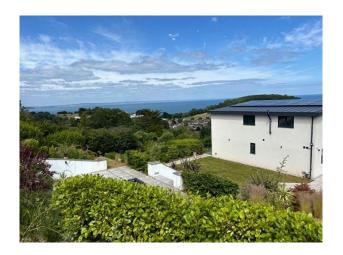

# **Contemporary Home With Sea Views For Filming**

Newly built detached home with contemporary interior, cinema, wine cave and five large bedrooms.

Location: Devon, United Kingdom

Within the M25: No

 $\textbf{Categories} \hbox{: } \textbf{Detached \& Executive Houses} \mid \textbf{Family Modern}$ 

#### Interior

The property is a newly built detached home in the contemporary style. 5 bedrooms. 4 ensuite and one with an adjacent family bathroom. Office with sofa bed and ensuite shower room. 6 bathrooms in total. Bar, Cinema with 8 full reclining cinema seats. Wine Cave and tasting room. Large double height entrance hall. Large open plan dining lounge and kitchen with bifold doors on to wrap around terrace and balconies. On the top floor there are two further en suite bedrooms, both with sea views. The house has a double garage, boot room, laundry room and gym on the garage level.

#### **Exterior**

Large area of outdoor entertaining with outdoor kitchen, bar, pizza oven and seating. Another lounging area on the upstairs balconies accessed from the middle floor and the three master bedrooms. Extensive decked balconies, sun terrace with hot tub, shower and loungers. Approximately 2/3rds of an acre of mature well planted gardens with Mediterranean planting and lawns.