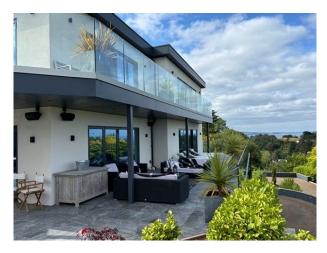

#### **Exterior**

Large area of outdoor entertaining with outdoor kitchen, bar, pizza oven and seating. Another lounging area on the upstairs balconies accessed from the middle floor and the three master bedrooms. Extensive decked balconies, sun terrace with hot tub, shower and loungers. Approximately 2/3rds of an acre of mature well planted gardens with Mediterranean planting and lawns.