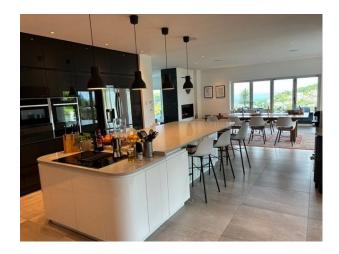

#### Interior

The property is a newly built detached home in the contemporary style. 5 bedrooms. 4 ensuite and one with an adjacent family bathroom. Office with sofa bed and ensuite shower room. 6 bathrooms in total. Bar, Cinema with 8 full reclining cinema seats. Wine Cave and tasting room. Large double height entrance hall. Large open plan dining lounge and kitchen with bifold doors on to wrap around terrace and balconies. On the top floor there are two further en suite bedrooms, both with sea views. The house has a double garage, boot room, laundry room and gym on the garage level.