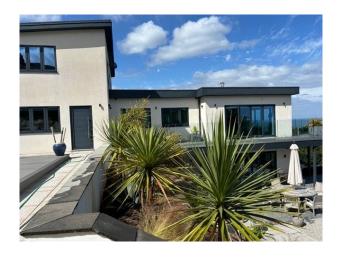

#### **Exterior**

Large area of outdoor entertaining with outdoor kitchen, bar, pizza oven and seating. Another lounging area on the upstairs balconies accessed from the middle floor and the three master bedrooms. Extensive decked balconies, sun terrace with hot tub, shower and loungers. Approximately 2/3rds of an acre of mature well planted gardens with Mediterranean planting and lawns.