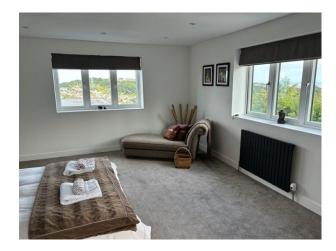

#### Interior

The property is a newly built detached home in the contemporary style. 5 bedrooms. 4 ensuite and one with an adjacent family bathroom. Office with sofa bed and ensuite shower room. 6 bathrooms in total. Bar, Cinema with 8 full reclining cinema seats. Wine Cave and tasting room. Large double height entrance hall. Large open plan dining lounge and kitchen with bifold doors on to wrap around terrace and balconies. On the top floor there are two further en suite bedrooms, both with sea views. The house has a double garage, boot room, laundry room and gym on the garage level.