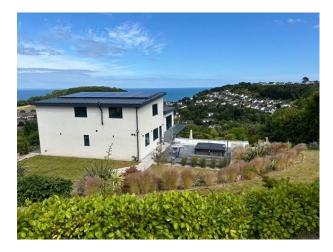

# **Contemporary Home With Sea Views For Filming**

Newly built detached home with contemporary interior, cinema, wine cave and five large bedrooms.

Location: Devon, United Kingdom

Within the M25: No

 $\textbf{Categories} \hbox{: } \textbf{Detached \& Executive Houses} \mid \textbf{Family Modern}$ 

#### Interior

The property is a newly built detached home in the contemporary style. 5 bedrooms. 4 ensuite and one with an adjacent family bathroom. Office with sofa bed and ensuite shower room. 6 bathrooms in total. Bar, Cinema with 8 full reclining cinema seats. Wine Cave and tasting room. Large double height entrance hall. Large open plan dining lounge and kitchen with bifold doors on to wrap around terrace and balconies. On the top floor there are two further en suite bedrooms, both with sea views. The house has a double garage, boot room, laundry room and gym on the garage level.

#### **Exterior**

Large area of outdoor entertaining with outdoor kitchen, bar, pizza oven and seating. Another lounging area on the upstairs balconies accessed from the middle floor and the three master bedrooms. Extensive decked balconies, sun terrace with hot tub, shower and loungers. Approximately 2/3rds of an acre of mature well planted gardens with Mediterranean planting and lawns.