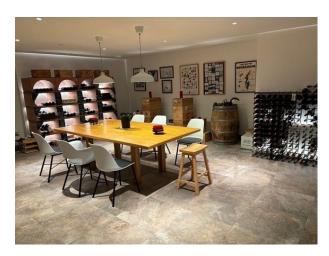

#### Interior

The property is a newly built detached home in the contemporary style. 5 bedrooms. 4 ensuite and one with an adjacent family bathroom. Office with sofa bed and ensuite shower room. 6 bathrooms in total. Bar, Cinema with 8 full reclining cinema seats. Wine Cave and tasting room. Large double height entrance hall. Large open plan dining lounge and kitchen with bifold doors on to wrap around terrace and balconies. On the top floor there are two further en suite bedrooms, both with sea views. The house has a double garage, boot room, laundry room and gym on the garage level.