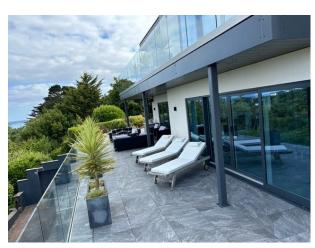

#### **Exterior**

Large area of outdoor entertaining with outdoor kitchen, bar, pizza oven and seating. Another lounging area on the upstairs balconies accessed from the middle floor and the three master bedrooms. Extensive decked balconies, sun terrace with hot tub, shower and loungers. Approximately 2/3rds of an acre of mature well planted gardens with Mediterranean planting and lawns.