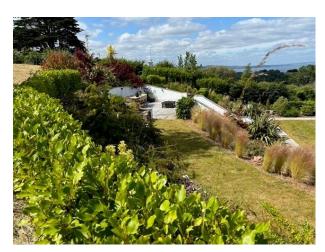

#### **Exterior**

Large area of outdoor entertaining with outdoor kitchen, bar, pizza oven and seating. Another lounging area on the upstairs balconies accessed from the middle floor and the three master bedrooms. Extensive decked balconies, sun terrace with hot tub, shower and loungers. Approximately 2/3rds of an acre of mature well planted gardens with Mediterranean planting and lawns.