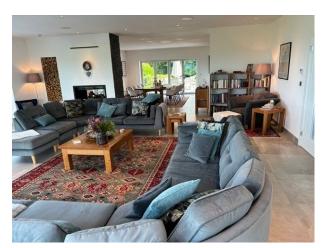

#### Interior

The property is a newly built detached home in the contemporary style. 5 bedrooms. 4 ensuite and one with an adjacent family bathroom. Office with sofa bed and ensuite shower room. 6 bathrooms in total. Bar, Cinema with 8 full reclining cinema seats. Wine Cave and tasting room. Large double height entrance hall. Large open plan dining lounge and kitchen with bifold doors on to wrap around terrace and balconies. On the top floor there are two further en suite bedrooms, both with sea views. The house has a double garage, boot room, laundry room and gym on the garage level.