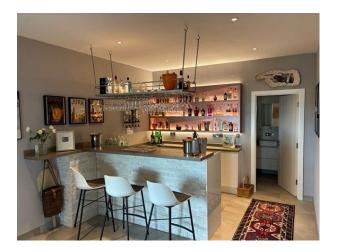

#### Interior

The property is a newly built detached home in the contemporary style. 5 bedrooms. 4 ensuite and one with an adjacent family bathroom. Office with sofa bed and ensuite shower room. 6 bathrooms in total. Bar, Cinema with 8 full reclining cinema seats. Wine Cave and tasting room. Large double height entrance hall. Large open plan dining lounge and kitchen with bifold doors on to wrap around terrace and balconies. On the top floor there are two further en suite bedrooms, both with sea views. The house has a double garage, boot room, laundry room and gym on the garage level.