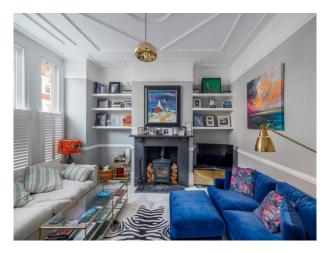

### Interior

Victorian family Home in SW16 with 4 bedrooms. The property is particularly suited to family/kitchen based filming and photography due to its very large (13 meters long) modern, light and airy aspirational kitchen that opens onto a stunning south facing landscaped garden and lawn. It also has 4 light and versatile double bedrooms with beautiful period feature fireplaces. A real working log burner in the grand sitting room with high ceilings and stunning original details. It has all been recently renovated to a very high standard and is very stylish. Its a very versatile and exceptionally light space.