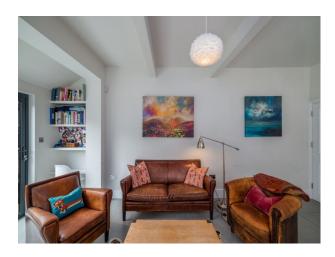

### Interior

Victorian family Home in SW16 with 4 bedrooms. The property is particularly suited to family/kitchen based filming and photography due to its very large (13 meters long) modern, light and airy aspirational kitchen that opens onto a stunning south facing landscaped garden and lawn. It also has 4 light and versatile double bedrooms with beautiful period feature fireplaces. A real working log burner in the grand sitting room with high ceilings and stunning original details. It has all been recently renovated to a very high standard and is very stylish. Its a very versatile and exceptionally light space.