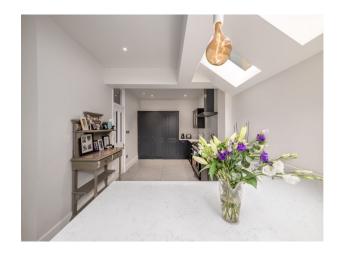

### Interior

Victorian family Home in SW16 with 4 bedrooms. The property is particularly suited to family/kitchen based filming and photography due to its very large (13 meters long) modern, light and airy aspirational kitchen that opens onto a stunning south facing landscaped garden and lawn. It also has 4 light and versatile double bedrooms with beautiful period feature fireplaces. A real working log burner in the grand sitting room with high ceilings and stunning original details. It has all been recently renovated to a very high standard and is very stylish. Its a very versatile and exceptionally light space.