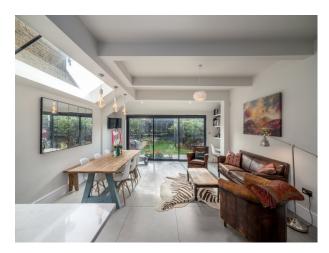

### Interior

Victorian family Home in SW16 with 4 bedrooms. The property is particularly suited to family/kitchen based filming and photography due to its very large (13 meters long) modern, light and airy aspirational kitchen that opens onto a stunning south facing landscaped garden and lawn. It also has 4 light and versatile double bedrooms with beautiful period feature fireplaces. A real working log burner in the grand sitting room with high ceilings and stunning original details. It has all been recently renovated to a very high standard and is very stylish. Its a very versatile and exceptionally light space.