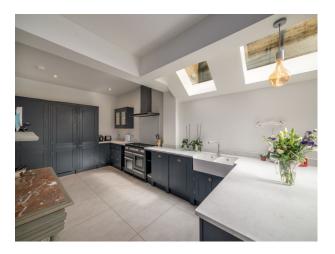

### Interior

Victorian family Home in SW16 with 4 bedrooms. The property is particularly suited to family/kitchen based filming and photography due to its very large (13 meters long) modern, light and airy aspirational kitchen that opens onto a stunning south facing landscaped garden and lawn. It also has 4 light and versatile double bedrooms with beautiful period feature fireplaces. A real working log burner in the grand sitting room with high ceilings and stunning original details. It has all been recently renovated to a very high standard and is very stylish. Its a very versatile and exceptionally light space.