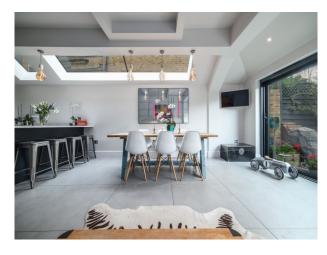

### Interior

Victorian family Home in SW16 with 4 bedrooms. The property is particularly suited to family/kitchen based filming and photography due to its very large (13 meters long) modern, light and airy aspirational kitchen that opens onto a stunning south facing landscaped garden and lawn. It also has 4 light and versatile double bedrooms with beautiful period feature fireplaces. A real working log burner in the grand sitting room with high ceilings and stunning original details. It has all been recently renovated to a very high standard and is very stylish. Its a very versatile and exceptionally light space.