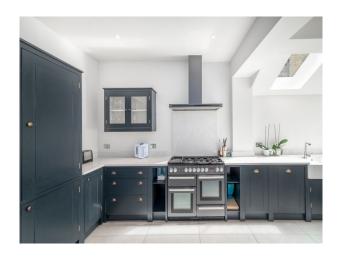

### Interior

Victorian family Home in SW16 with 4 bedrooms. The property is particularly suited to family/kitchen based filming and photography due to its very large (13 meters long) modern, light and airy aspirational kitchen that opens onto a stunning south facing landscaped garden and lawn. It also has 4 light and versatile double bedrooms with beautiful period feature fireplaces. A real working log burner in the grand sitting room with high ceilings and stunning original details. It has all been recently renovated to a very high standard and is very stylish. Its a very versatile and exceptionally light space.