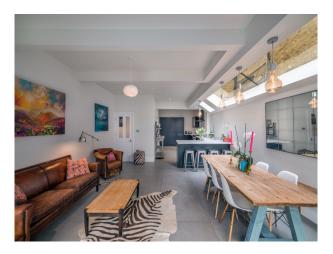

### Interior

Victorian family Home in SW16 with 4 bedrooms. The property is particularly suited to family/kitchen based filming and photography due to its very large (13 meters long) modern, light and airy aspirational kitchen that opens onto a stunning south facing landscaped garden and lawn. It also has 4 light and versatile double bedrooms with beautiful period feature fireplaces. A real working log burner in the grand sitting room with high ceilings and stunning original details. It has all been recently renovated to a very high standard and is very stylish. Its a very versatile and exceptionally light space.