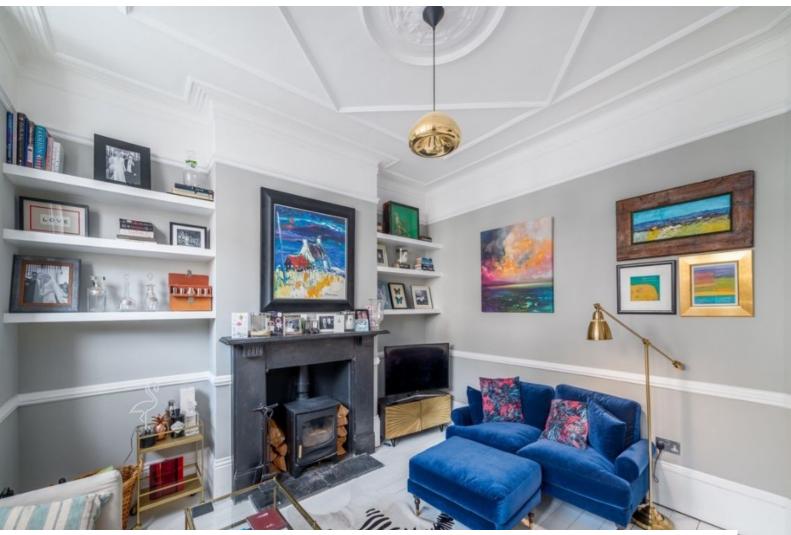

### Interior

Victorian family Home in SW16 with 4 bedrooms. The property is particularly suited to family/kitchen based filming and photography due to its very large (13 meters long) modern, light and airy aspirational kitchen that opens onto a stunning south facing landscaped garden and lawn. It also has 4 light and versatile double bedrooms with beautiful period feature fireplaces. A real working log burner in the grand sitting room with high ceilings and stunning original details. It has all been recently renovated to a very high standard and is very stylish. Its a very versatile and exceptionally light space.