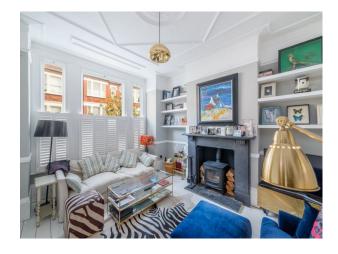

### Interior

Victorian family Home in SW16 with 4 bedrooms. The property is particularly suited to family/kitchen based filming and photography due to its very large (13 meters long) modern, light and airy aspirational kitchen that opens onto a stunning south facing landscaped garden and lawn. It also has 4 light and versatile double bedrooms with beautiful period feature fireplaces. A real working log burner in the grand sitting room with high ceilings and stunning original details. It has all been recently renovated to a very high standard and is very stylish. Its a very versatile and exceptionally light space.