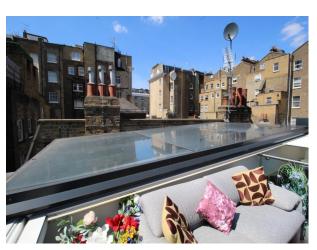

### Exterior

The garden has a small seating area and a few plants dotted around the space.