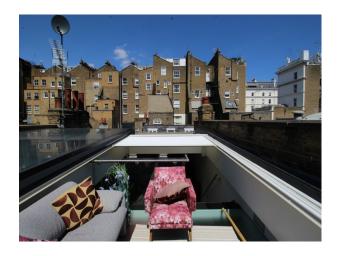

### Exterior

The garden has a small seating area and a few plants dotted around the space.