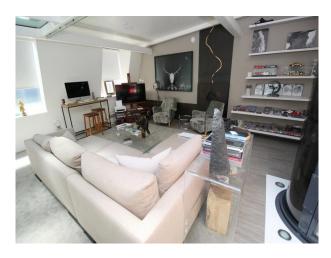

### Interior

The interior of this property is very modern, and the large black lift in the living room adds a hint of quirkiness to the place. The glass staircase and windows make this a very bright space for filming.