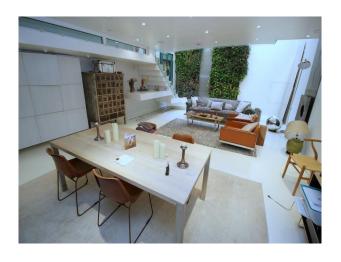

### Interior

The interior of this property is very modern, and the large black lift in the living room adds a hint of quirkiness to the place. The glass staircase and windows make this a very bright space for filming.