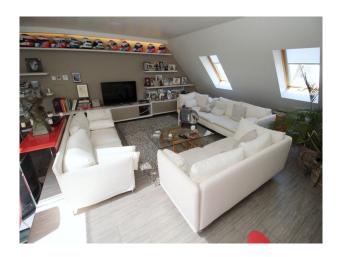

### Interior

The interior of this property is very modern, and the large black lift in the living room adds a hint of quirkiness to the place. The glass staircase and windows make this a very bright space for filming.