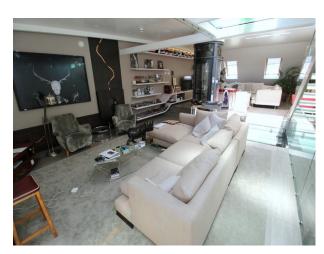

### Interior

The interior of this property is very modern, and the large black lift in the living room adds a hint of quirkiness to the place. The glass staircase and windows make this a very bright space for filming.