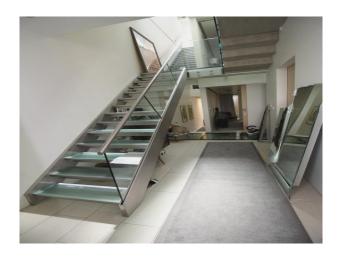

### Interior

The interior of this property is very modern, and the large black lift in the living room adds a hint of quirkiness to the place. The glass staircase and windows make this a very bright space for filming.