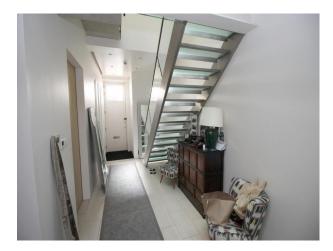

### Interior

The interior of this property is very modern, and the large black lift in the living room adds a hint of quirkiness to the place. The glass staircase and windows make this a very bright space for filming.