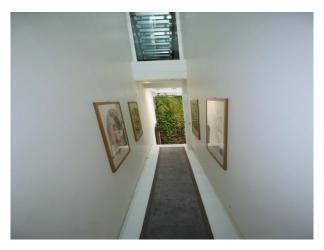

### Interior

The interior of this property is very modern, and the large black lift in the living room adds a hint of quirkiness to the place. The glass staircase and windows make this a very bright space for filming.