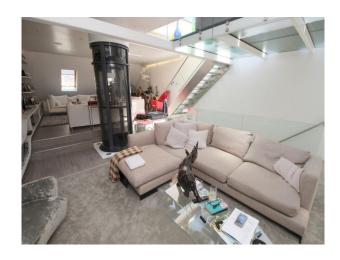

### Interior

The interior of this property is very modern, and the large black lift in the living room adds a hint of quirkiness to the place. The glass staircase and windows make this a very bright space for filming.