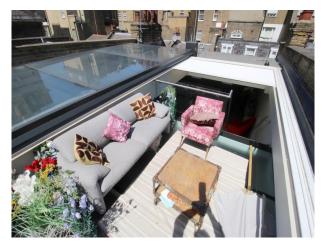

### Exterior

The garden has a small seating area and a few plants dotted around the space.