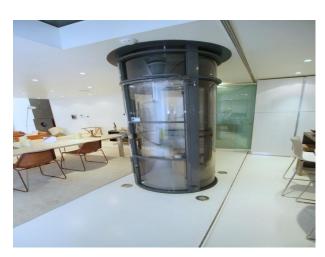

### Interior

The interior of this property is very modern, and the large black lift in the living room adds a hint of quirkiness to the place. The glass staircase and windows make this a very bright space for filming.