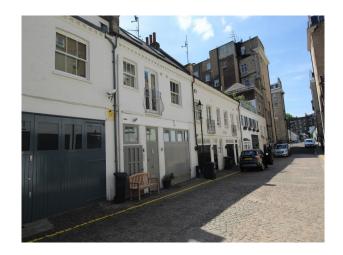

# **Contemporary Mews House With Roof Garden For Filming**

Contemporary Mews House With Roof Garden

Location: South West London, London, United Kingdom

Within the M25: Yes

Categories: Designer Houses | Terraced Houses | Town Houses

### Exterior

The garden has a small seating area and a few plants dotted around the space.