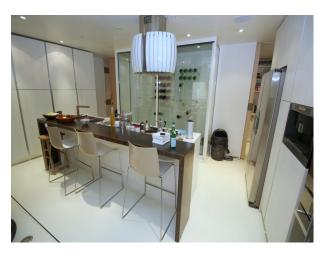

## **Features:**

| reatures:                                                                        |                                                                                   |                                                                                                                                                                                         |                                                                          |
|----------------------------------------------------------------------------------|-----------------------------------------------------------------------------------|-----------------------------------------------------------------------------------------------------------------------------------------------------------------------------------------|--------------------------------------------------------------------------|
| Bathroom Types                                                                   | Bedroom Types                                                                     | Exterior Features                                                                                                                                                                       | Facilities                                                               |
| <ul><li>Family Bathroom</li><li>Modern Bathroom</li><li>Walk in Shower</li></ul> | <ul><li>Double Bedroom</li><li>Spare Bedroom</li></ul>                            | <ul><li>Back Garden</li><li>Patio</li></ul>                                                                                                                                             | <ul><li>Domestic Power</li><li>Mains Water</li><li>Toilets</li></ul>     |
| Floors                                                                           | Interior Features                                                                 | Kitchen Facilities                                                                                                                                                                      | Kitchen types                                                            |
| <ul><li>Carpet</li><li>Tiled Floor</li></ul>                                     | <ul><li>Furnished</li><li>Industrial Backdrops</li><li>Modern Staircase</li></ul> | <ul> <li>Cutlery and Crockery</li> <li>Gas Hob</li> <li>Island</li> <li>Large Dining Table</li> <li>Pots and Pans</li> <li>Prep Area</li> <li>Range Cooker</li> <li>Utensils</li> </ul> | <ul> <li>Cream &amp; White Units</li> <li>Kitchen With Island</li> </ul> |
| Parking                                                                          | Rooms                                                                             | Walls & Windows                                                                                                                                                                         |                                                                          |
| • On Street Parking                                                              | <ul><li>Dining Room</li><li>Living Room</li><li>Lounge</li></ul>                  | <ul><li>Large Windows</li><li>Painted Walls</li></ul>                                                                                                                                   |                                                                          |

### Interior

The interior of this property is very modern, and the large black lift in the living room adds a hint of quirkiness to the place. The glass staircase and windows make this a very bright space for filming.