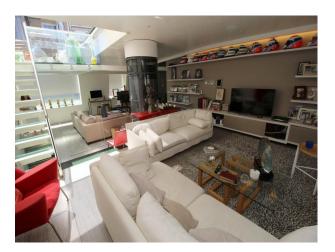

### Interior

The interior of this property is very modern, and the large black lift in the living room adds a hint of quirkiness to the place. The glass staircase and windows make this a very bright space for filming.