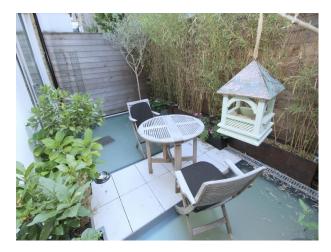

### Exterior

The garden has a small seating area and a few plants dotted around the space.