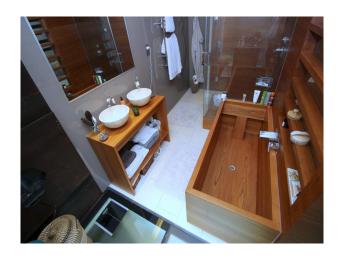

## **Features:**

| reatures:                                                                        |                                                                                   |                                                                                                                                                                                         |                                                                          |
|----------------------------------------------------------------------------------|-----------------------------------------------------------------------------------|-----------------------------------------------------------------------------------------------------------------------------------------------------------------------------------------|--------------------------------------------------------------------------|
| Bathroom Types                                                                   | Bedroom Types                                                                     | Exterior Features                                                                                                                                                                       | Facilities                                                               |
| <ul><li>Family Bathroom</li><li>Modern Bathroom</li><li>Walk in Shower</li></ul> | <ul><li>Double Bedroom</li><li>Spare Bedroom</li></ul>                            | <ul><li>Back Garden</li><li>Patio</li></ul>                                                                                                                                             | <ul><li>Domestic Power</li><li>Mains Water</li><li>Toilets</li></ul>     |
| Floors                                                                           | Interior Features                                                                 | Kitchen Facilities                                                                                                                                                                      | Kitchen types                                                            |
| <ul><li>Carpet</li><li>Tiled Floor</li></ul>                                     | <ul><li>Furnished</li><li>Industrial Backdrops</li><li>Modern Staircase</li></ul> | <ul> <li>Cutlery and Crockery</li> <li>Gas Hob</li> <li>Island</li> <li>Large Dining Table</li> <li>Pots and Pans</li> <li>Prep Area</li> <li>Range Cooker</li> <li>Utensils</li> </ul> | <ul> <li>Cream &amp; White Units</li> <li>Kitchen With Island</li> </ul> |
| Parking                                                                          | Rooms                                                                             | Walls & Windows                                                                                                                                                                         |                                                                          |
| • On Street Parking                                                              | <ul><li>Dining Room</li><li>Living Room</li><li>Lounge</li></ul>                  | <ul><li>Large Windows</li><li>Painted Walls</li></ul>                                                                                                                                   |                                                                          |