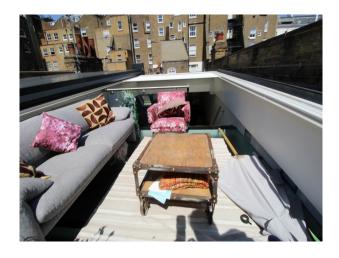

### Exterior

The garden has a small seating area and a few plants dotted around the space.