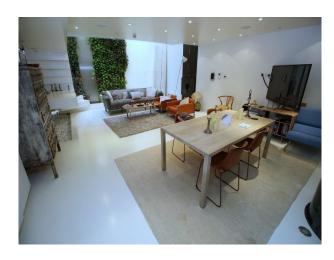

### Interior

The interior of this property is very modern, and the large black lift in the living room adds a hint of quirkiness to the place. The glass staircase and windows make this a very bright space for filming.