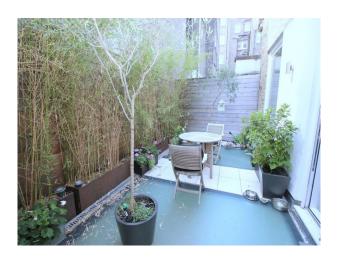

### Exterior

The garden has a small seating area and a few plants dotted around the space.