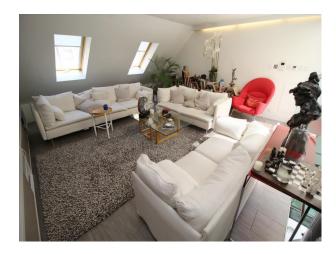

### Interior

The interior of this property is very modern, and the large black lift in the living room adds a hint of quirkiness to the place. The glass staircase and windows make this a very bright space for filming.