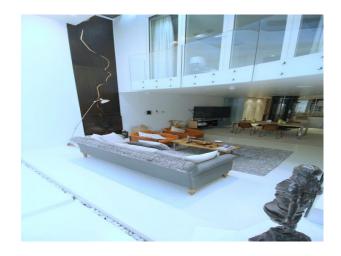

### Interior

The interior of this property is very modern, and the large black lift in the living room adds a hint of quirkiness to the place. The glass staircase and windows make this a very bright space for filming.