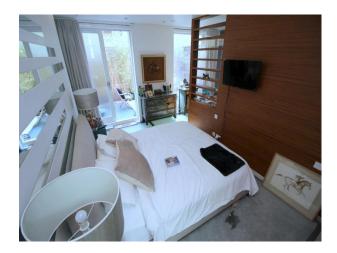

### Interior

The interior of this property is very modern, and the large black lift in the living room adds a hint of quirkiness to the place. The glass staircase and windows make this a very bright space for filming.