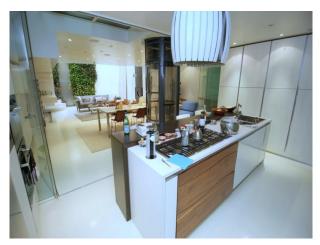

## **Features:**

| reatures:                                                                        |                                                                                   |                                                                                                                                                                                         |                                                                          |
|----------------------------------------------------------------------------------|-----------------------------------------------------------------------------------|-----------------------------------------------------------------------------------------------------------------------------------------------------------------------------------------|--------------------------------------------------------------------------|
| Bathroom Types                                                                   | Bedroom Types                                                                     | Exterior Features                                                                                                                                                                       | Facilities                                                               |
| <ul><li>Family Bathroom</li><li>Modern Bathroom</li><li>Walk in Shower</li></ul> | <ul><li>Double Bedroom</li><li>Spare Bedroom</li></ul>                            | <ul><li>Back Garden</li><li>Patio</li></ul>                                                                                                                                             | <ul><li>Domestic Power</li><li>Mains Water</li><li>Toilets</li></ul>     |
| Floors                                                                           | Interior Features                                                                 | Kitchen Facilities                                                                                                                                                                      | Kitchen types                                                            |
| <ul><li>Carpet</li><li>Tiled Floor</li></ul>                                     | <ul><li>Furnished</li><li>Industrial Backdrops</li><li>Modern Staircase</li></ul> | <ul> <li>Cutlery and Crockery</li> <li>Gas Hob</li> <li>Island</li> <li>Large Dining Table</li> <li>Pots and Pans</li> <li>Prep Area</li> <li>Range Cooker</li> <li>Utensils</li> </ul> | <ul> <li>Cream &amp; White Units</li> <li>Kitchen With Island</li> </ul> |
| Parking                                                                          | Rooms                                                                             | Walls & Windows                                                                                                                                                                         |                                                                          |
| • On Street Parking                                                              | <ul><li>Dining Room</li><li>Living Room</li><li>Lounge</li></ul>                  | <ul><li>Large Windows</li><li>Painted Walls</li></ul>                                                                                                                                   |                                                                          |

### Interior

The interior of this property is very modern, and the large black lift in the living room adds a hint of quirkiness to the place. The glass staircase and windows make this a very bright space for filming.