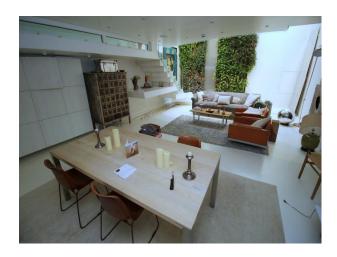

### Interior

The interior of this property is very modern, and the large black lift in the living room adds a hint of quirkiness to the place. The glass staircase and windows make this a very bright space for filming.