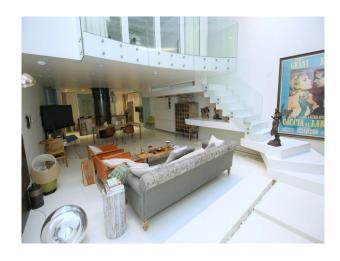

### Interior

The interior of this property is very modern, and the large black lift in the living room adds a hint of quirkiness to the place. The glass staircase and windows make this a very bright space for filming.