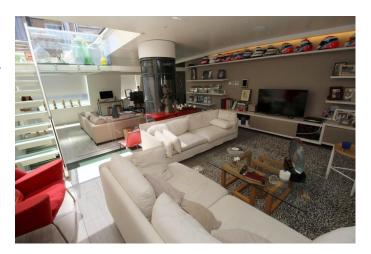

### Interior

The interior of this property is very modern, and the large black lift in the living room adds a hint of quirkiness to the place. The glass staircase and windows make this a very bright space for filming.