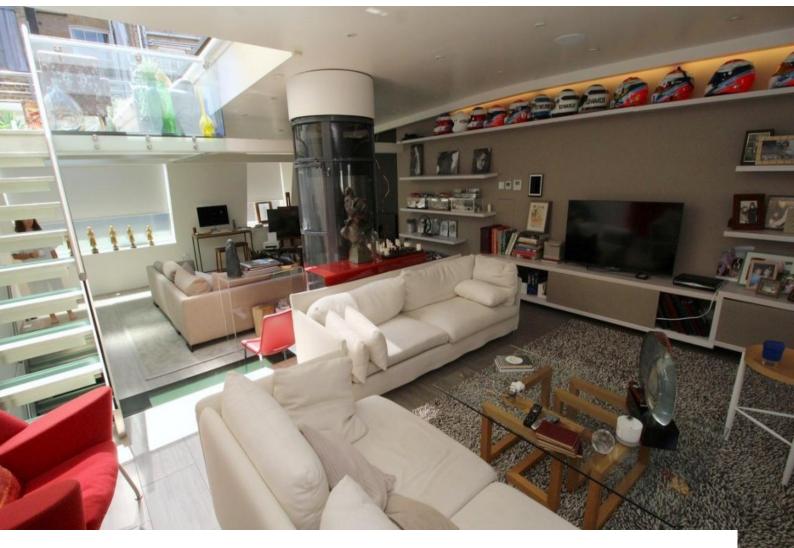

### Interior

The interior of this property is very modern, and the large black lift in the living room adds a hint of quirkiness to the place. The glass staircase and windows make this a very bright space for filming.