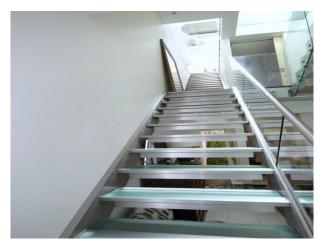

### Interior

The interior of this property is very modern, and the large black lift in the living room adds a hint of quirkiness to the place. The glass staircase and windows make this a very bright space for filming.