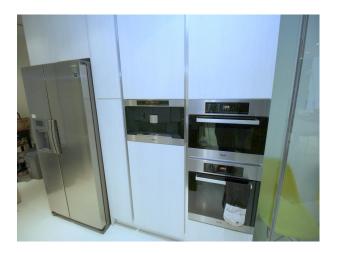

## **Features:**

| reatures:                                                                        |                                                                                   |                                                                                                                                                                                         |                                                                          |
|----------------------------------------------------------------------------------|-----------------------------------------------------------------------------------|-----------------------------------------------------------------------------------------------------------------------------------------------------------------------------------------|--------------------------------------------------------------------------|
| Bathroom Types                                                                   | Bedroom Types                                                                     | Exterior Features                                                                                                                                                                       | Facilities                                                               |
| <ul><li>Family Bathroom</li><li>Modern Bathroom</li><li>Walk in Shower</li></ul> | <ul><li>Double Bedroom</li><li>Spare Bedroom</li></ul>                            | <ul><li>Back Garden</li><li>Patio</li></ul>                                                                                                                                             | <ul><li>Domestic Power</li><li>Mains Water</li><li>Toilets</li></ul>     |
| Floors                                                                           | Interior Features                                                                 | Kitchen Facilities                                                                                                                                                                      | Kitchen types                                                            |
| <ul><li>Carpet</li><li>Tiled Floor</li></ul>                                     | <ul><li>Furnished</li><li>Industrial Backdrops</li><li>Modern Staircase</li></ul> | <ul> <li>Cutlery and Crockery</li> <li>Gas Hob</li> <li>Island</li> <li>Large Dining Table</li> <li>Pots and Pans</li> <li>Prep Area</li> <li>Range Cooker</li> <li>Utensils</li> </ul> | <ul> <li>Cream &amp; White Units</li> <li>Kitchen With Island</li> </ul> |
| Parking                                                                          | Rooms                                                                             | Walls & Windows                                                                                                                                                                         |                                                                          |
| • On Street Parking                                                              | <ul><li>Dining Room</li><li>Living Room</li><li>Lounge</li></ul>                  | <ul><li>Large Windows</li><li>Painted Walls</li></ul>                                                                                                                                   |                                                                          |