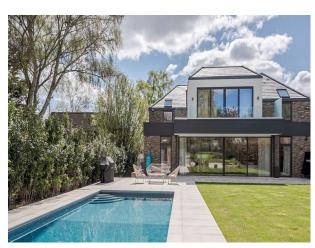

# LON5595 Contemporary New Build Inside M25 For Filming \*

A stunning, contemporary new build with lots of glass, split level, wooden floors and a beautiful outdoor swimming pool.

# Contemporary New Build Inside M25 For Filming $^{\ast}$

A stunning, contemporary new build with lots of glass, split level, wooden floors and a beautiful outdoor swimming pool.

Location: Surrey, United Kingdom

### Exterior

220 sq ft - facing garden / resin driveway with front gates and 8400 sqft back garden. Space for 4-5 cars in driveway plus Ample parking in street, 10+ .