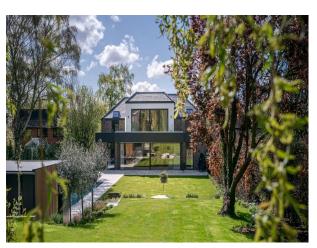

#### Interior

A stunning new build with lots of glass, split level, wooden floors and a beautiful outdoor swimming pool. 5 x bedrooms, 4 x bathrooms (2 with baths). 2 x shower rooms. 1 x loo + walk through cloakroom.

### Exterior

220 sq ft - facing garden / resin driveway with front gates and 8400 sqft back garden. Space for 4-5 cars in driveway plus Ample parking in street, 10+ .