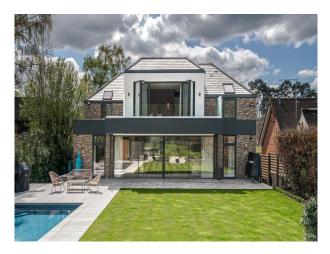

# LON5595 Contemporary New Build Inside M25 For Filming \*

A stunning, contemporary new build with lots of glass, split level, wooden floors and a beautiful outdoor swimming pool.

# Contemporary New Build Inside M25 For Filming $^{\ast}$

A stunning, contemporary new build with lots of glass, split level, wooden floors and a beautiful outdoor swimming pool.

Location: Surrey, United Kingdom

### Exterior

220 sq ft - facing garden / resin driveway with front gates and 8400 sqft back garden. Space for 4-5 cars in driveway plus Ample parking in street, 10+ .