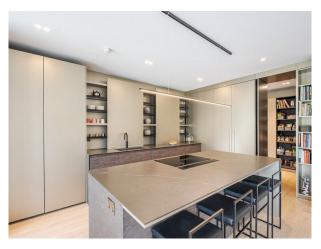

#### Interior

A stunning new build with lots of glass, split level, wooden floors and a beautiful outdoor swimming pool. 5 x bedrooms, 4 x bathrooms (2 with baths). 2 x shower rooms. 1 x loo + walk through cloakroom.