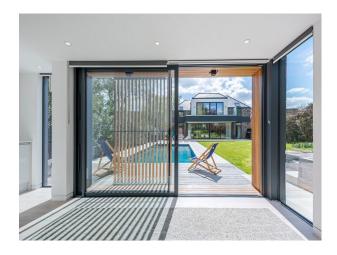

#### Interior

A stunning new build with lots of glass, split level, wooden floors and a beautiful outdoor swimming pool. 5 x bedrooms, 4 x bathrooms (2 with baths). 2 x shower rooms. 1 x loo + walk through cloakroom.

### Exterior

220 sq ft - facing garden / resin driveway with front gates and 8400 sqft back garden. Space for 4-5 cars in driveway plus Ample parking in street, 10+ .