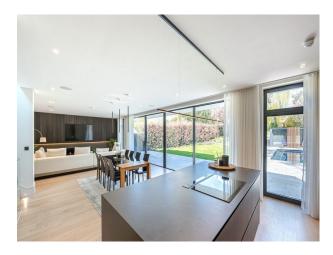

#### Interior

A stunning new build with lots of glass, split level, wooden floors and a beautiful outdoor swimming pool. 5 x bedrooms, 4 x bathrooms (2 with baths). 2 x shower rooms. 1 x loo + walk through cloakroom.

### Exterior

220 sq ft - facing garden / resin driveway with front gates and 8400 sqft back garden. Space for 4-5 cars in driveway plus Ample parking in street, 10+ .