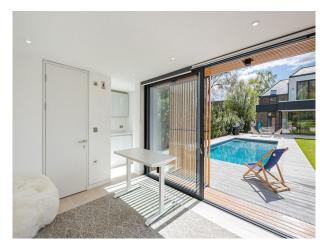

#### Interior

A stunning new build with lots of glass, split level, wooden floors and a beautiful outdoor swimming pool. 5 x bedrooms, 4 x bathrooms (2 with baths). 2 x shower rooms. 1 x loo + walk through cloakroom.

### Exterior

220 sq ft - facing garden / resin driveway with front gates and 8400 sqft back garden. Space for 4-5 cars in driveway plus Ample parking in street, 10+ .