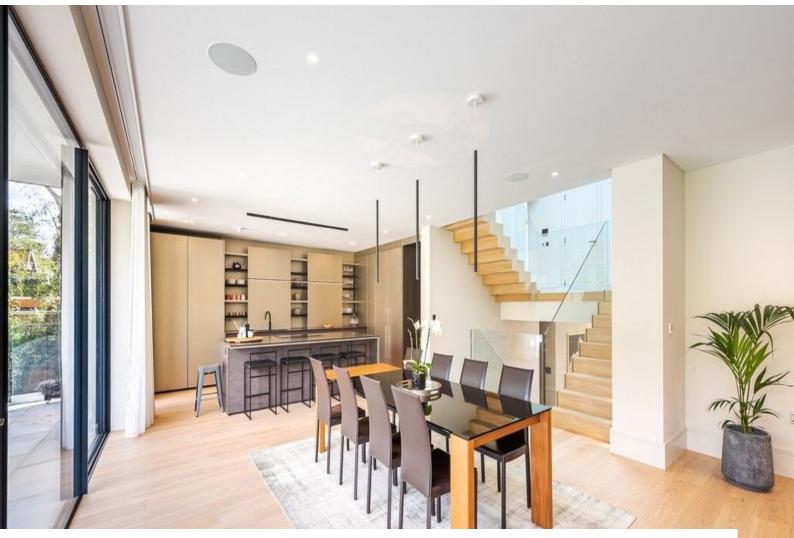

# Contemporary New Build Inside M25 For Filming $^{\ast}$

A stunning, contemporary new build with lots of glass, split level, wooden floors and a beautiful outdoor swimming pool.

Location: Surrey, United Kingdom

#### Interior

A stunning new build with lots of glass, split level, wooden floors and a beautiful outdoor swimming pool. 5 x bedrooms, 4 x bathrooms (2 with baths). 2 x shower rooms. 1 x loo + walk through cloakroom.