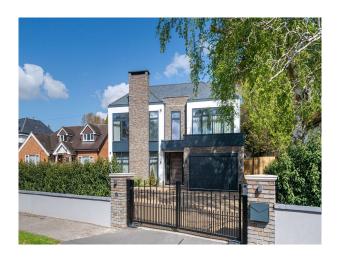

# Contemporary New Build Inside M25 For Filming $^{\ast}$

A stunning, contemporary new build with lots of glass, split level, wooden floors and a beautiful outdoor swimming pool.

Location: Surrey, United Kingdom

### Exterior

220 sq ft - facing garden / resin driveway with front gates and 8400 sqft back garden. Space for 4-5 cars in driveway plus Ample parking in street, 10+ .