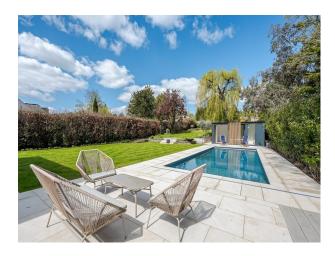

# LON5595 Contemporary New Build Inside M25 For Filming \*

A stunning, contemporary new build with lots of glass, split level, wooden floors and a beautiful outdoor swimming pool.

# Contemporary New Build Inside M25 For Filming $^{\ast}$

A stunning, contemporary new build with lots of glass, split level, wooden floors and a beautiful outdoor swimming pool.

Location: Surrey, United Kingdom

### Exterior

220 sq ft - facing garden / resin driveway with front gates and 8400 sqft back garden. Space for 4-5 cars in driveway plus Ample parking in street, 10+ .