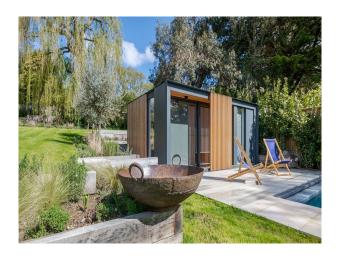

#### Interior

A stunning new build with lots of glass, split level, wooden floors and a beautiful outdoor swimming pool. 5 x bedrooms, 4 x bathrooms (2 with baths). 2 x shower rooms. 1 x loo + walk through cloakroom.

### Exterior

220 sq ft - facing garden / resin driveway with front gates and 8400 sqft back garden. Space for 4-5 cars in driveway plus Ample parking in street, 10+ .