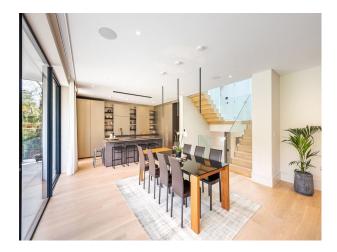

# LON5595 Contemporary New Build Inside M25 For Filming \*

A stunning, contemporary new build with lots of glass, split level, wooden floors and a beautiful outdoor swimming pool.

# Contemporary New Build Inside M25 For Filming $^{\ast}$

A stunning, contemporary new build with lots of glass, split level, wooden floors and a beautiful outdoor swimming pool.

Location: Surrey, United Kingdom

#### Interior

A stunning new build with lots of glass, split level, wooden floors and a beautiful outdoor swimming pool. 5 x bedrooms, 4 x bathrooms (2 with baths). 2 x shower rooms. 1 x loo + walk through cloakroom.