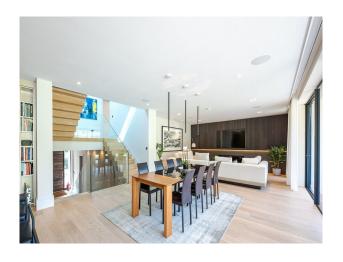

#### Interior

A stunning new build with lots of glass, split level, wooden floors and a beautiful outdoor swimming pool. 5 x bedrooms, 4 x bathrooms (2 with baths). 2 x shower rooms. 1 x loo + walk through cloakroom.