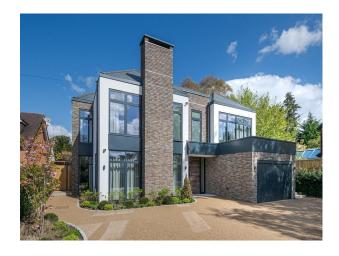

# Contemporary New Build Inside M25 For Filming $^{\ast}$

A stunning, contemporary new build with lots of glass, split level, wooden floors and a beautiful outdoor swimming pool.

Location: Surrey, United Kingdom

### Exterior

220 sq ft - facing garden / resin driveway with front gates and 8400 sqft back garden. Space for 4-5 cars in driveway plus Ample parking in street, 10+ .