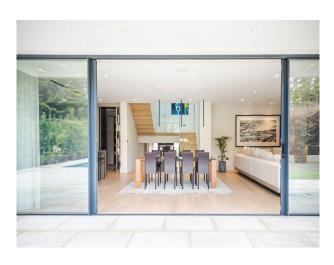

# LON5595 Contemporary New Build Inside M25 For Filming \*

A stunning, contemporary new build with lots of glass, split level, wooden floors and a beautiful outdoor swimming pool.

# Contemporary New Build Inside M25 For Filming $^{\ast}$

A stunning, contemporary new build with lots of glass, split level, wooden floors and a beautiful outdoor swimming pool.

Location: Surrey, United Kingdom

#### Interior

A stunning new build with lots of glass, split level, wooden floors and a beautiful outdoor swimming pool. 5 x bedrooms, 4 x bathrooms (2 with baths). 2 x shower rooms. 1 x loo + walk through cloakroom.