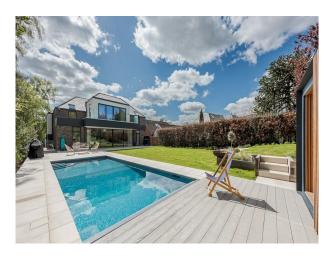

# LON5595 Contemporary New Build Inside M25 For Filming \*

A stunning, contemporary new build with lots of glass, split level, wooden floors and a beautiful outdoor swimming pool.

# Contemporary New Build Inside M25 For Filming $^{\ast}$

A stunning, contemporary new build with lots of glass, split level, wooden floors and a beautiful outdoor swimming pool.

Location: Surrey, United Kingdom

### Exterior

220 sq ft - facing garden / resin driveway with front gates and 8400 sqft back garden. Space for 4-5 cars in driveway plus Ample parking in street, 10+ .