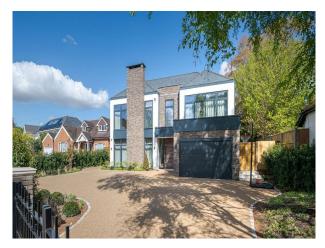

# LON5595 Contemporary New Build Inside M25 For Filming \*

A stunning, contemporary new build with lots of glass, split level, wooden floors and a beautiful outdoor swimming pool.

# Contemporary New Build Inside M25 For Filming $^{\ast}$

A stunning, contemporary new build with lots of glass, split level, wooden floors and a beautiful outdoor swimming pool.

Location: Surrey, United Kingdom

### Exterior

220 sq ft - facing garden / resin driveway with front gates and 8400 sqft back garden. Space for 4-5 cars in driveway plus Ample parking in street, 10+ .