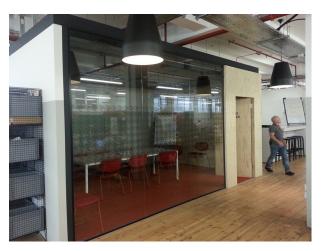

#### Interior

Open plan offices set in a converted warehouse with meeting rooms and conference facilities purple office space green office space orange office space canteen area