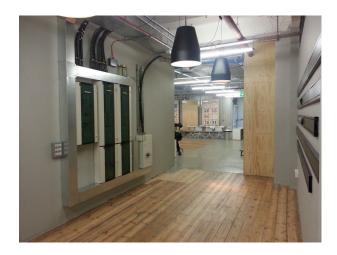

#### Interior

Open plan offices set in a converted warehouse with meeting rooms and conference facilities purple office space green office space orange office space canteen area