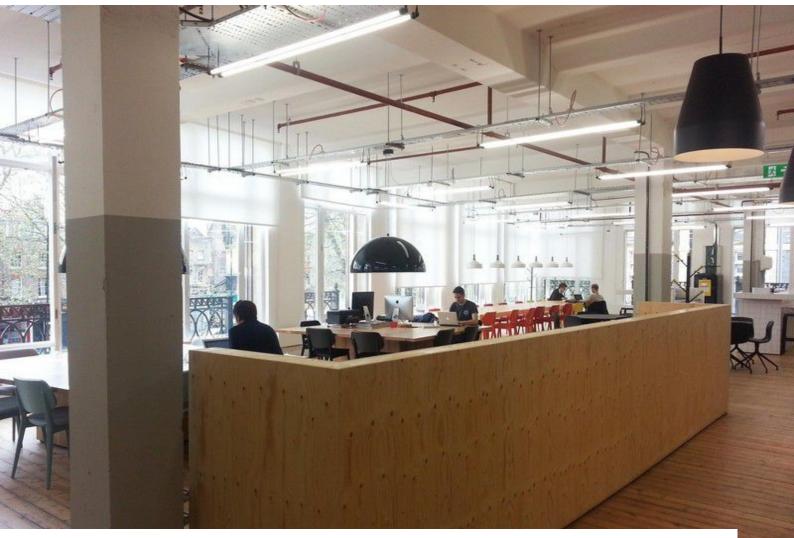

#### Interior

Open plan offices set in a converted warehouse with meeting rooms and conference facilities purple office space green office space orange office space canteen area