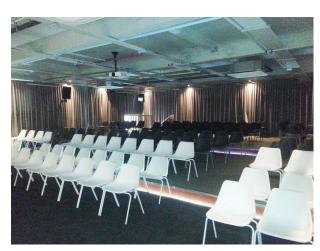

#### Interior

Open plan offices set in a converted warehouse with meeting rooms and conference facilities purple office space green office space orange office space canteen area