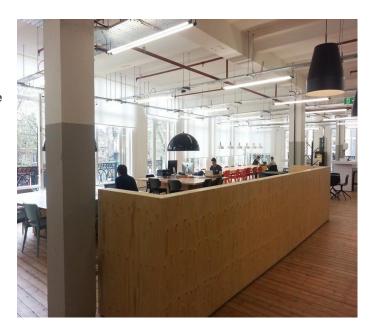

#### Interior

Open plan offices set in a converted warehouse with meeting rooms and conference facilities purple office space green office space orange office space canteen area