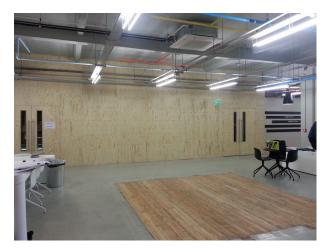

#### Interior

Open plan offices set in a converted warehouse with meeting rooms and conference facilities purple office space green office space orange office space canteen area