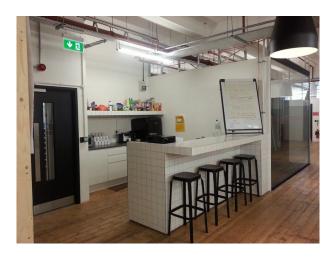

#### Interior

Open plan offices set in a converted warehouse with meeting rooms and conference facilities purple office space green office space orange office space canteen area