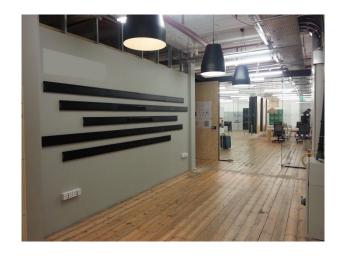

#### Interior

Open plan offices set in a converted warehouse with meeting rooms and conference facilities purple office space green office space orange office space canteen area