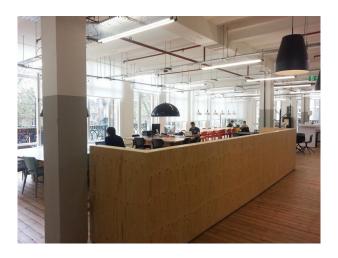

#### Interior

Open plan offices set in a converted warehouse with meeting rooms and conference facilities purple office space green office space orange office space canteen area