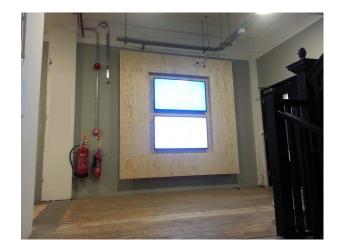

#### Interior

Open plan offices set in a converted warehouse with meeting rooms and conference facilities purple office space green office space orange office space canteen area