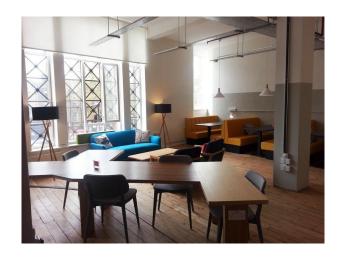

#### Interior

Open plan offices set in a converted warehouse with meeting rooms and conference facilities purple office space green office space orange office space canteen area