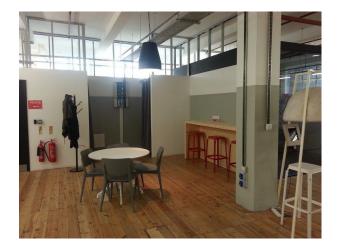

#### Interior

Open plan offices set in a converted warehouse with meeting rooms and conference facilities purple office space green office space orange office space canteen area