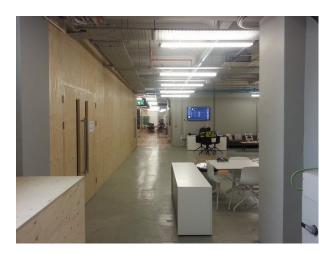

#### Interior

Open plan offices set in a converted warehouse with meeting rooms and conference facilities purple office space green office space orange office space canteen area