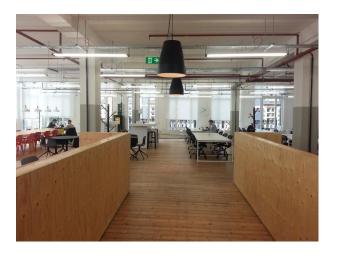

#### Interior

Open plan offices set in a converted warehouse with meeting rooms and conference facilities purple office space green office space orange office space canteen area