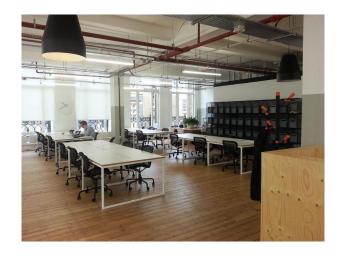

#### Interior

Open plan offices set in a converted warehouse with meeting rooms and conference facilities purple office space green office space orange office space canteen area