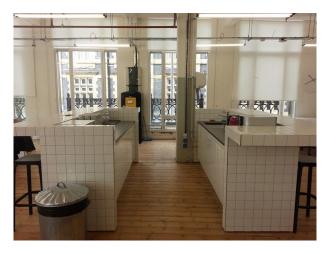

#### Interior

Open plan offices set in a converted warehouse with meeting rooms and conference facilities purple office space green office space orange office space canteen area