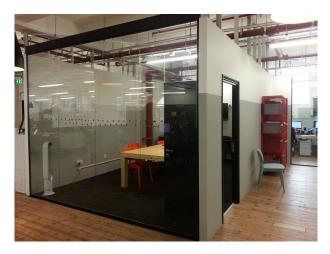

#### Interior

Open plan offices set in a converted warehouse with meeting rooms and conference facilities purple office space green office space orange office space canteen area