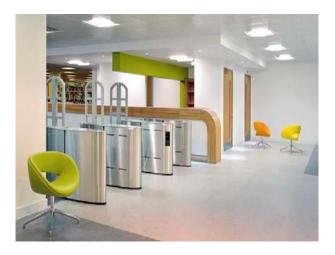

### Interior

Features of the office space:

- Contemporary access control gates Contemporary reception desk with feature lighting
- Long, wide corridors