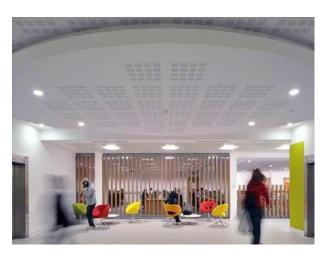

### Interior

Features of the office space:

- Contemporary access control gates Contemporary reception desk with feature lighting
- Long, wide corridors