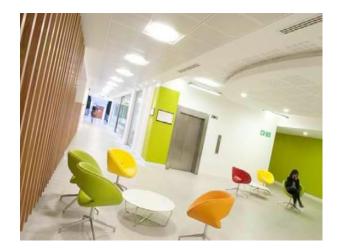

### Interior

Features of the office space:

- Contemporary access control gates Contemporary reception desk with feature lighting
- Long, wide corridors