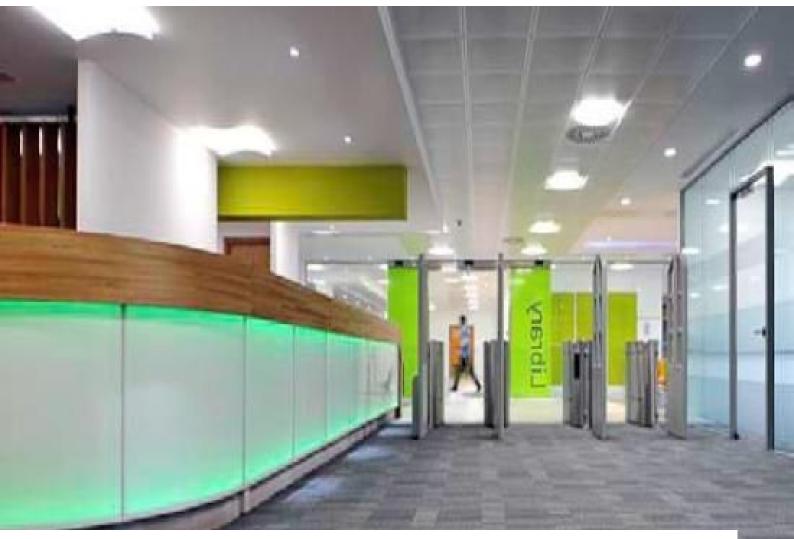

### Interior

Features of the office space:

- Contemporary access control gates Contemporary reception desk with feature lighting
- Long, wide corridors