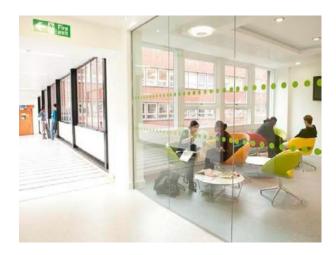

### Interior

Features of the office space:

- Contemporary access control gates Contemporary reception desk with feature lighting
- Long, wide corridors