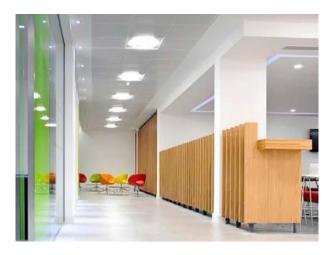

### Interior

Features of the office space:

- Contemporary access control gates Contemporary reception desk with feature lighting
- Long, wide corridors