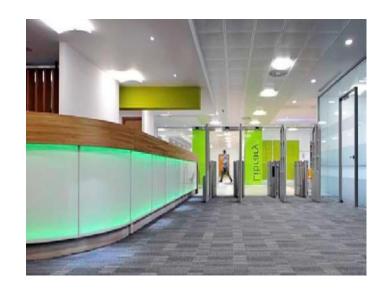

### Interior

Features of the office space:

- Contemporary access control gates Contemporary reception desk with feature lighting
- Long, wide corridors