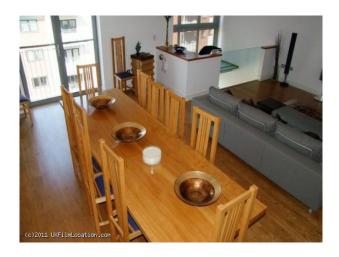

## Interior

Contemporary apartment with many unique features - interesting glazing, feature staircase - and more

- Open plan apartment
- Modern kitchen with silver units and black worktops and silver tiles
- Island with granite worktop
- Living room with wooden floor and grey leather sofa
- Mezzanine floor
- Large dining table
- Television with surround sound
- Large dark wood unit
- Loft ladders
- Wooden spiral staircase with white panelled wall
- Modern bedrooms with double beds and fitted wardrobes
- Dressing table with large mirror