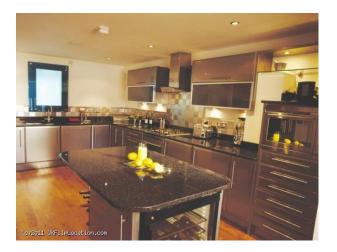

## Interior

Contemporary apartment with many unique features - interesting glazing, feature staircase - and more

- Open plan apartment
- Modern kitchen with silver units and black worktops and silver tiles
- Island with granite worktop
- Living room with wooden floor and grey leather sofa
- Mezzanine floor
- Large dining table
- Television with surround sound
- Large dark wood unit
- Loft ladders
- Wooden spiral staircase with white panelled wall
- Modern bedrooms with double beds and fitted wardrobes
- Dressing table with large mirror