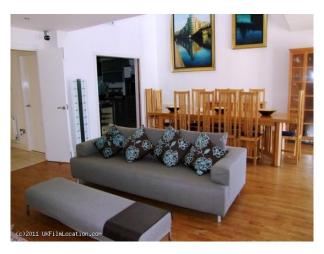

## Interior

Contemporary apartment with many unique features - interesting glazing, feature staircase - and more

- Open plan apartment
- Modern kitchen with silver units and black worktops and silver tiles
- Island with granite worktop
- Living room with wooden floor and grey leather sofa
- Mezzanine floor
- Large dining table
- Television with surround sound
- Large dark wood unit
- Loft ladders
- Wooden spiral staircase with white panelled wall
- Modern bedrooms with double beds and fitted wardrobes
- Dressing table with large mirror