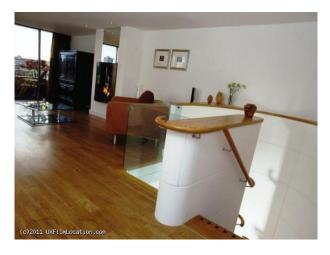

## Interior

Contemporary apartment with many unique features - interesting glazing, feature staircase - and more

- Open plan apartment
- Modern kitchen with silver units and black worktops and silver tiles
- Island with granite worktop
- Living room with wooden floor and grey leather sofa
- Mezzanine floor
- Large dining table
- Television with surround sound
- Large dark wood unit
- Loft ladders
- Wooden spiral staircase with white panelled wall
- Modern bedrooms with double beds and fitted wardrobes
- Dressing table with large mirror