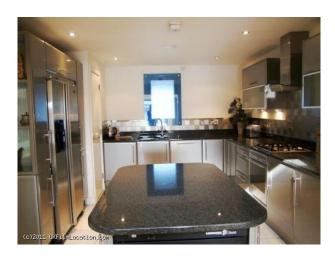

## Interior

Contemporary apartment with many unique features - interesting glazing, feature staircase - and more

- Open plan apartment
- Modern kitchen with silver units and black worktops and silver tiles
- Island with granite worktop
- Living room with wooden floor and grey leather sofa
- Mezzanine floor
- Large dining table
- Television with surround sound
- Large dark wood unit
- Loft ladders
- Wooden spiral staircase with white panelled wall
- Modern bedrooms with double beds and fitted wardrobes
- Dressing table with large mirror