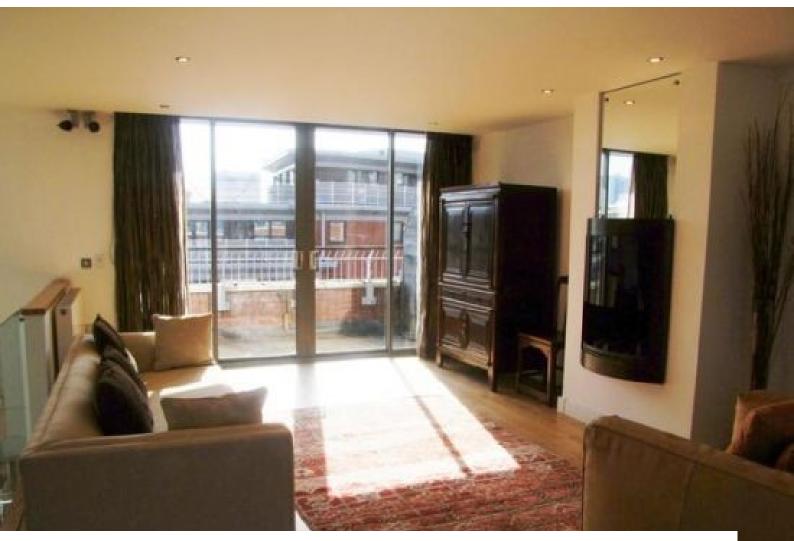

## Interior

Contemporary apartment with many unique features - interesting glazing, feature staircase - and more

- Open plan apartment
- Modern kitchen with silver units and black worktops and silver tiles
- Island with granite worktop
- Living room with wooden floor and grey leather sofa
- Mezzanine floor
- Large dining table
- Television with surround sound
- Large dark wood unit
- Loft ladders
- Wooden spiral staircase with white panelled wall
- Modern bedrooms with double beds and fitted wardrobes
- Dressing table with large mirror