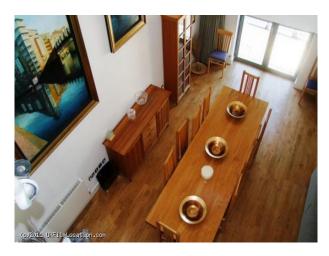

## Interior

Contemporary apartment with many unique features - interesting glazing, feature staircase - and more

- Open plan apartment
- Modern kitchen with silver units and black worktops and silver tiles
- Island with granite worktop
- Living room with wooden floor and grey leather sofa
- Mezzanine floor
- Large dining table
- Television with surround sound
- Large dark wood unit
- Loft ladders
- Wooden spiral staircase with white panelled wall
- Modern bedrooms with double beds and fitted wardrobes
- Dressing table with large mirror