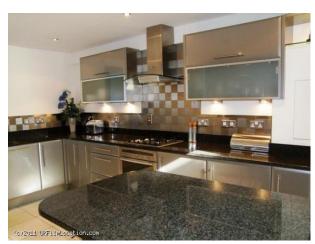

## Interior

Contemporary apartment with many unique features - interesting glazing, feature staircase - and more

- Open plan apartment
- Modern kitchen with silver units and black worktops and silver tiles
- Island with granite worktop
- Living room with wooden floor and grey leather sofa
- Mezzanine floor
- Large dining table
- Television with surround sound
- Large dark wood unit
- Loft ladders
- Wooden spiral staircase with white panelled wall
- Modern bedrooms with double beds and fitted wardrobes
- Dressing table with large mirror