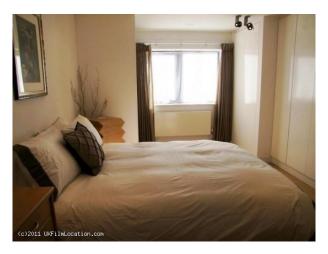

## Interior

Contemporary apartment with many unique features - interesting glazing, feature staircase - and more

- Open plan apartment
- Modern kitchen with silver units and black worktops and silver tiles
- Island with granite worktop
- Living room with wooden floor and grey leather sofa
- Mezzanine floor
- Large dining table
- Television with surround sound
- Large dark wood unit
- Loft ladders
- Wooden spiral staircase with white panelled wall
- Modern bedrooms with double beds and fitted wardrobes
- Dressing table with large mirror