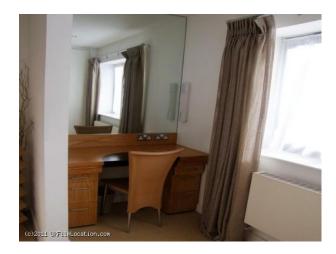

## Interior

Contemporary apartment with many unique features - interesting glazing, feature staircase - and more

- Open plan apartment
- Modern kitchen with silver units and black worktops and silver tiles
- Island with granite worktop
- Living room with wooden floor and grey leather sofa
- Mezzanine floor
- Large dining table
- Television with surround sound
- Large dark wood unit
- Loft ladders
- Wooden spiral staircase with white panelled wall
- Modern bedrooms with double beds and fitted wardrobes
- Dressing table with large mirror