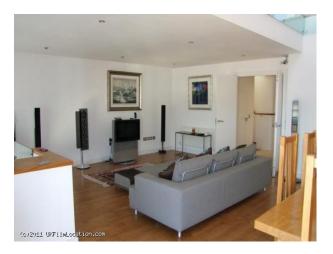

## Interior

Contemporary apartment with many unique features - interesting glazing, feature staircase - and more

- Open plan apartment
- Modern kitchen with silver units and black worktops and silver tiles
- Island with granite worktop
- Living room with wooden floor and grey leather sofa
- Mezzanine floor
- Large dining table
- Television with surround sound
- Large dark wood unit
- Loft ladders
- Wooden spiral staircase with white panelled wall
- Modern bedrooms with double beds and fitted wardrobes
- Dressing table with large mirror