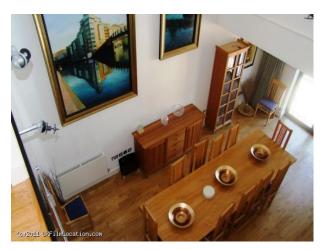

## Interior

Contemporary apartment with many unique features - interesting glazing, feature staircase - and more

- Open plan apartment
- Modern kitchen with silver units and black worktops and silver tiles
- Island with granite worktop
- Living room with wooden floor and grey leather sofa
- Mezzanine floor
- Large dining table
- Television with surround sound
- Large dark wood unit
- Loft ladders
- Wooden spiral staircase with white panelled wall
- Modern bedrooms with double beds and fitted wardrobes
- Dressing table with large mirror