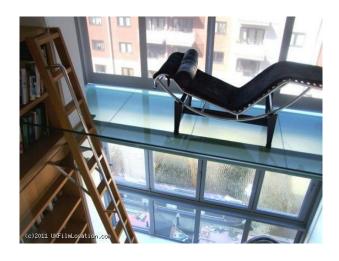

## Interior

Contemporary apartment with many unique features - interesting glazing, feature staircase - and more

- Open plan apartment
- Modern kitchen with silver units and black worktops and silver tiles
- Island with granite worktop
- Living room with wooden floor and grey leather sofa
- Mezzanine floor
- Large dining table
- Television with surround sound
- Large dark wood unit
- Loft ladders
- Wooden spiral staircase with white panelled wall
- Modern bedrooms with double beds and fitted wardrobes
- Dressing table with large mirror