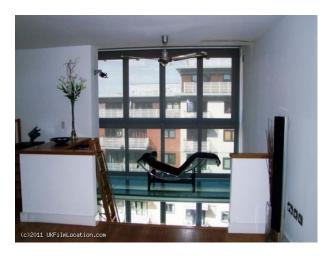

## Interior

Contemporary apartment with many unique features - interesting glazing, feature staircase - and more

- Open plan apartment
- Modern kitchen with silver units and black worktops and silver tiles
- Island with granite worktop
- Living room with wooden floor and grey leather sofa
- Mezzanine floor
- Large dining table
- Television with surround sound
- Large dark wood unit
- Loft ladders
- Wooden spiral staircase with white panelled wall
- Modern bedrooms with double beds and fitted wardrobes
- Dressing table with large mirror