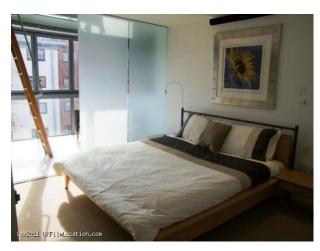

## Interior

Contemporary apartment with many unique features - interesting glazing, feature staircase - and more

- Open plan apartment
- Modern kitchen with silver units and black worktops and silver tiles
- Island with granite worktop
- Living room with wooden floor and grey leather sofa
- Mezzanine floor
- Large dining table
- Television with surround sound
- Large dark wood unit
- Loft ladders
- Wooden spiral staircase with white panelled wall
- Modern bedrooms with double beds and fitted wardrobes
- Dressing table with large mirror