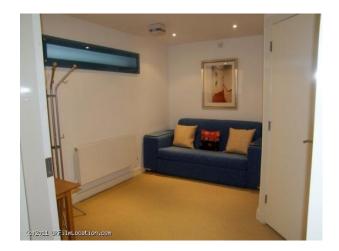

## Interior

Contemporary apartment with many unique features - interesting glazing, feature staircase - and more

- Open plan apartment
- Modern kitchen with silver units and black worktops and silver tiles
- Island with granite worktop
- Living room with wooden floor and grey leather sofa
- Mezzanine floor
- Large dining table
- Television with surround sound
- Large dark wood unit
- Loft ladders
- Wooden spiral staircase with white panelled wall
- Modern bedrooms with double beds and fitted wardrobes
- Dressing table with large mirror