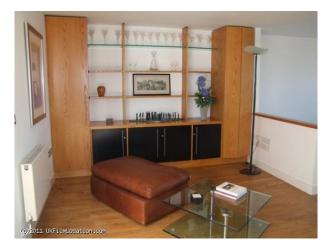

## Interior

Contemporary apartment with many unique features - interesting glazing, feature staircase - and more

- Open plan apartment
- Modern kitchen with silver units and black worktops and silver tiles
- Island with granite worktop
- Living room with wooden floor and grey leather sofa
- Mezzanine floor
- Large dining table
- Television with surround sound
- Large dark wood unit
- Loft ladders
- Wooden spiral staircase with white panelled wall
- Modern bedrooms with double beds and fitted wardrobes
- Dressing table with large mirror