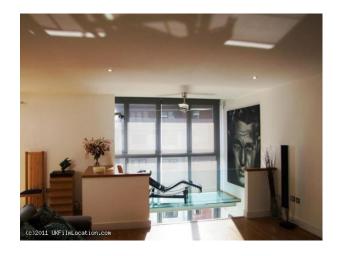

## Interior

Contemporary apartment with many unique features - interesting glazing, feature staircase - and more

- Open plan apartment
- Modern kitchen with silver units and black worktops and silver tiles
- Island with granite worktop
- Living room with wooden floor and grey leather sofa
- Mezzanine floor
- Large dining table
- Television with surround sound
- Large dark wood unit
- Loft ladders
- Wooden spiral staircase with white panelled wall
- Modern bedrooms with double beds and fitted wardrobes
- Dressing table with large mirror