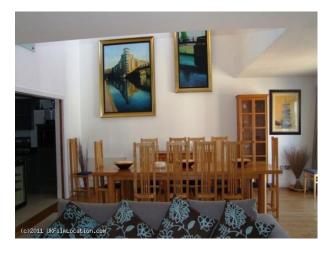

## Interior

Contemporary apartment with many unique features - interesting glazing, feature staircase - and more

- Open plan apartment
- Modern kitchen with silver units and black worktops and silver tiles
- Island with granite worktop
- Living room with wooden floor and grey leather sofa
- Mezzanine floor
- Large dining table
- Television with surround sound
- Large dark wood unit
- Loft ladders
- Wooden spiral staircase with white panelled wall
- Modern bedrooms with double beds and fitted wardrobes
- Dressing table with large mirror