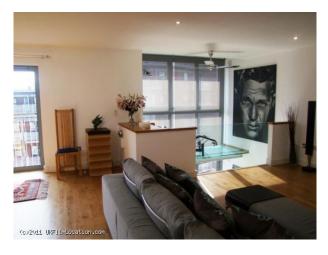

## Interior

Contemporary apartment with many unique features - interesting glazing, feature staircase - and more

- Open plan apartment
- Modern kitchen with silver units and black worktops and silver tiles
- Island with granite worktop
- Living room with wooden floor and grey leather sofa
- Mezzanine floor
- Large dining table
- Television with surround sound
- Large dark wood unit
- Loft ladders
- Wooden spiral staircase with white panelled wall
- Modern bedrooms with double beds and fitted wardrobes
- Dressing table with large mirror