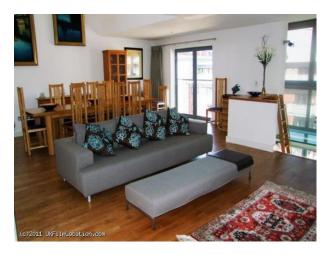

## Interior

Contemporary apartment with many unique features - interesting glazing, feature staircase - and more

- Open plan apartment
- Modern kitchen with silver units and black worktops and silver tiles
- Island with granite worktop
- Living room with wooden floor and grey leather sofa
- Mezzanine floor
- Large dining table
- Television with surround sound
- Large dark wood unit
- Loft ladders
- Wooden spiral staircase with white panelled wall
- Modern bedrooms with double beds and fitted wardrobes
- Dressing table with large mirror