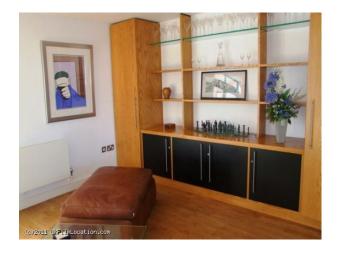

## Interior

Contemporary apartment with many unique features - interesting glazing, feature staircase - and more

- Open plan apartment
- Modern kitchen with silver units and black worktops and silver tiles
- Island with granite worktop
- Living room with wooden floor and grey leather sofa
- Mezzanine floor
- Large dining table
- Television with surround sound
- Large dark wood unit
- Loft ladders
- Wooden spiral staircase with white panelled wall
- Modern bedrooms with double beds and fitted wardrobes
- Dressing table with large mirror