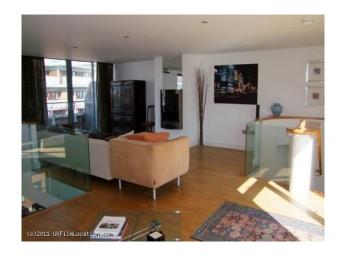

## Interior

Contemporary apartment with many unique features - interesting glazing, feature staircase - and more

- Open plan apartment
- Modern kitchen with silver units and black worktops and silver tiles
- Island with granite worktop
- Living room with wooden floor and grey leather sofa
- Mezzanine floor
- Large dining table
- Television with surround sound
- Large dark wood unit
- Loft ladders
- Wooden spiral staircase with white panelled wall
- Modern bedrooms with double beds and fitted wardrobes
- Dressing table with large mirror