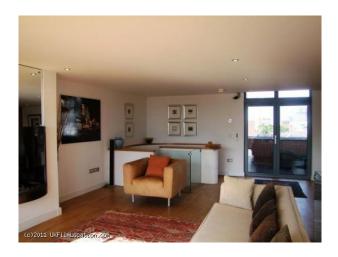

## Interior

Contemporary apartment with many unique features - interesting glazing, feature staircase - and more

- Open plan apartment
- Modern kitchen with silver units and black worktops and silver tiles
- Island with granite worktop
- Living room with wooden floor and grey leather sofa
- Mezzanine floor
- Large dining table
- Television with surround sound
- Large dark wood unit
- Loft ladders
- Wooden spiral staircase with white panelled wall
- Modern bedrooms with double beds and fitted wardrobes
- Dressing table with large mirror