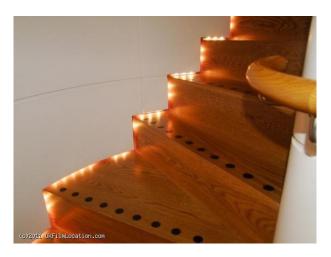

## Interior

Contemporary apartment with many unique features - interesting glazing, feature staircase - and more

- Open plan apartment
- Modern kitchen with silver units and black worktops and silver tiles
- Island with granite worktop
- Living room with wooden floor and grey leather sofa
- Mezzanine floor
- Large dining table
- Television with surround sound
- Large dark wood unit
- Loft ladders
- Wooden spiral staircase with white panelled wall
- Modern bedrooms with double beds and fitted wardrobes
- Dressing table with large mirror