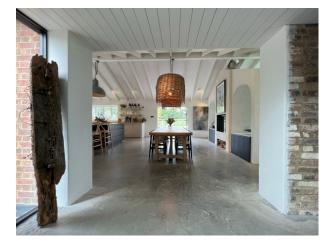

### Interior

It has a bright, open plan Mediterranean feel with concrete floors, floor to ceiling windows.