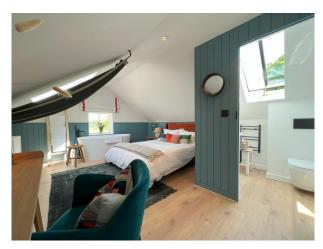

### Interior

It has a bright, open plan Mediterranean feel with concrete floors, floor to ceiling windows.