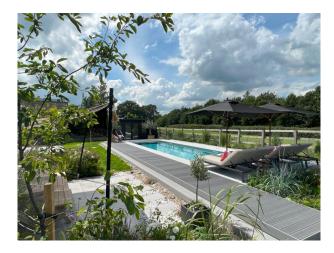

#### Exterior

Wide sliding doors leading on to a large salt water heated pool and deck for further outdoor living space. Private parking for multiple large vehicles including trucks