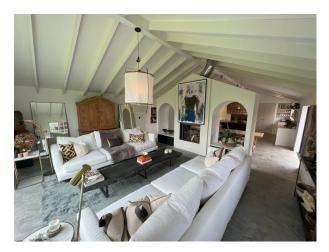

### Interior

It has a bright, open plan Mediterranean feel with concrete floors, floor to ceiling windows.