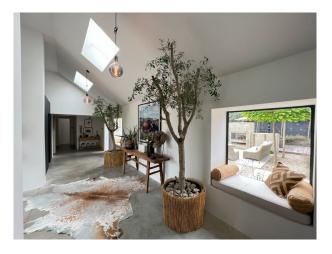

### Interior

It has a bright, open plan Mediterranean feel with concrete floors, floor to ceiling windows.