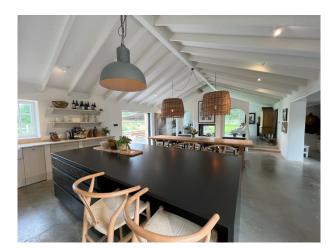

### **Features:**

| Bathroom Types                                                                                                                                                  | Bedroom Types      | Exterior Features                                                                                                            | Facilities                                                                                        |
|-----------------------------------------------------------------------------------------------------------------------------------------------------------------|--------------------|------------------------------------------------------------------------------------------------------------------------------|---------------------------------------------------------------------------------------------------|
| <ul> <li>En-suite Bathroom</li> <li>Family Bathroom</li> <li>Modern Bathroom</li> <li>Multi-Person Bath</li> <li>Shower Room</li> <li>Walk in Shower</li> </ul> | • Double Bedroom   | <ul> <li>Back Garden</li> <li>Outdoor Pool</li> <li>Outside Fireplace</li> <li>Patio</li> <li>Surrounded By Woods</li> </ul> | <ul> <li>Domestic Power</li> <li>Internet Access</li> <li>Mains Water</li> <li>Toilets</li> </ul> |
| Floors                                                                                                                                                          | Interior Features  | Kitchen Facilities                                                                                                           | Kitchen types                                                                                     |
| • Concrete Floor                                                                                                                                                | • Furnished        | <ul><li>Island</li><li>Kitchen Diner</li><li>Large Dining Table</li><li>Open Plan</li></ul>                                  | <ul><li>Coloured Units</li><li>Contemporary Kitchen</li><li>Kitchen With Island</li></ul>         |
| Parking                                                                                                                                                         | Views              |                                                                                                                              |                                                                                                   |
| • Driveway                                                                                                                                                      | • Countryside View |                                                                                                                              |                                                                                                   |

### Interior

It has a bright, open plan Mediterranean feel with concrete floors, floor to ceiling windows.