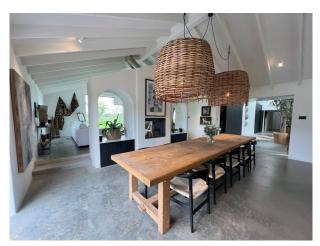

### Interior

It has a bright, open plan Mediterranean feel with concrete floors, floor to ceiling windows.