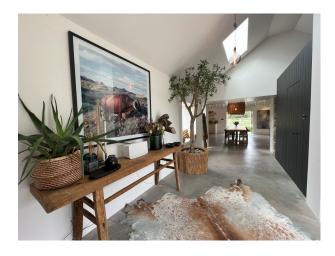

### Interior

It has a bright, open plan Mediterranean feel with concrete floors, floor to ceiling windows.