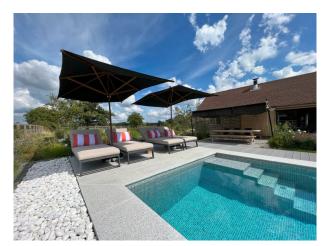

#### Exterior

Wide sliding doors leading on to a large salt water heated pool and deck for further outdoor living space. Private parking for multiple large vehicles including trucks