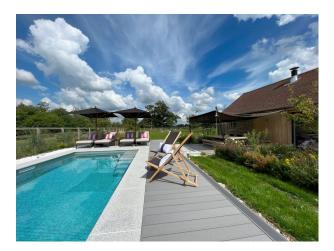

# SE5728 Contemporary Open Plan Property With A Pool For Filming

Open plan Mediterranean feel property with concrete floors, floor to ceiling windows with a large salt water heated pool and deck for further outdoor living space.

## Contemporary Open Plan Property With A Pool For Filming

Open plan Mediterranean feel property with concrete floors, floor to ceiling windows with a large salt water heated pool and deck for further outdoor living space.

#### Exterior

Wide sliding doors leading on to a large salt water heated pool and deck for further outdoor living space. Private parking for multiple large vehicles including trucks