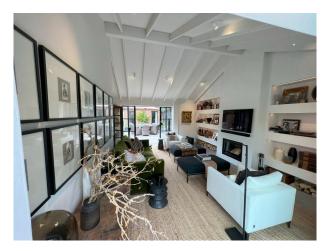

### Interior

It has a bright, open plan Mediterranean feel with concrete floors, floor to ceiling windows.