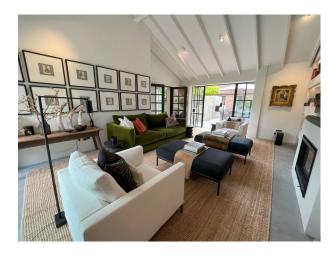

### Interior

It has a bright, open plan Mediterranean feel with concrete floors, floor to ceiling windows.