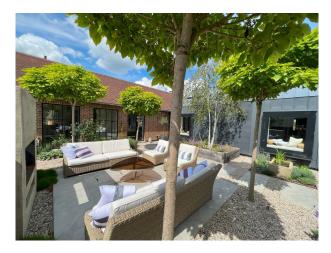

### Interior

It has a bright, open plan Mediterranean feel with concrete floors, floor to ceiling windows.

#### Exterior

Wide sliding doors leading on to a large salt water heated pool and deck for further outdoor living space. Private parking for multiple large vehicles including trucks