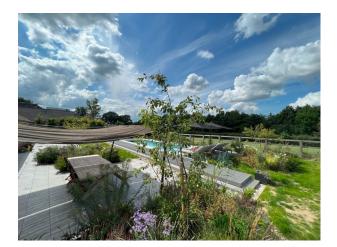

#### Exterior

Wide sliding doors leading on to a large salt water heated pool and deck for further outdoor living space. Private parking for multiple large vehicles including trucks