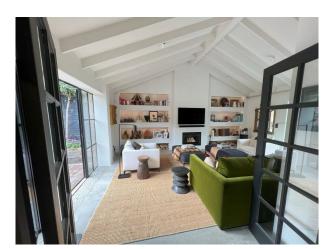

### Interior

It has a bright, open plan Mediterranean feel with concrete floors, floor to ceiling windows.