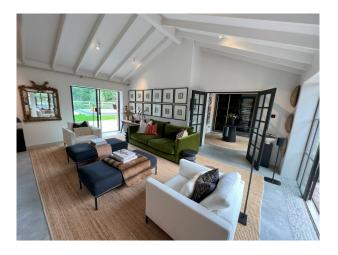

### Interior

It has a bright, open plan Mediterranean feel with concrete floors, floor to ceiling windows.