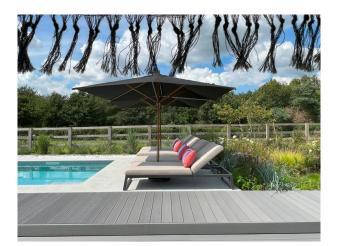

# SE5728 Contemporary Open Plan Property With A Pool For Filming

Open plan Mediterranean feel property with concrete floors, floor to ceiling windows with a large salt water heated pool and deck for further outdoor living space.

## Contemporary Open Plan Property With A Pool For Filming

Open plan Mediterranean feel property with concrete floors, floor to ceiling windows with a large salt water heated pool and deck for further outdoor living space.

#### Exterior

Wide sliding doors leading on to a large salt water heated pool and deck for further outdoor living space. Private parking for multiple large vehicles including trucks