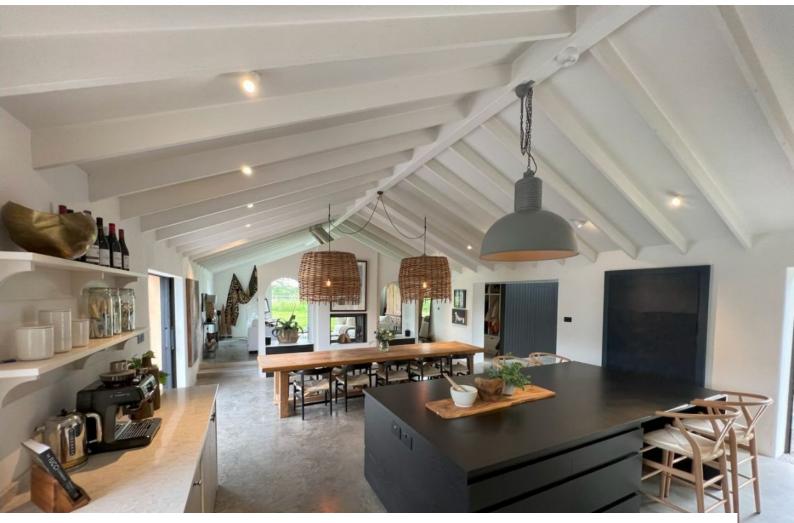

### Interior

It has a bright, open plan Mediterranean feel with concrete floors, floor to ceiling windows.

### **Features:**

| Bathroom Types                                                                                                                                                  | Bedroom Types      | Exterior Features                                                                                                            | Facilities                                                                                        |
|-----------------------------------------------------------------------------------------------------------------------------------------------------------------|--------------------|------------------------------------------------------------------------------------------------------------------------------|---------------------------------------------------------------------------------------------------|
| <ul> <li>En-suite Bathroom</li> <li>Family Bathroom</li> <li>Modern Bathroom</li> <li>Multi-Person Bath</li> <li>Shower Room</li> <li>Walk in Shower</li> </ul> | • Double Bedroom   | <ul> <li>Back Garden</li> <li>Outdoor Pool</li> <li>Outside Fireplace</li> <li>Patio</li> <li>Surrounded By Woods</li> </ul> | <ul> <li>Domestic Power</li> <li>Internet Access</li> <li>Mains Water</li> <li>Toilets</li> </ul> |
| Floors                                                                                                                                                          | Interior Features  | Kitchen Facilities                                                                                                           | Kitchen types                                                                                     |
| • Concrete Floor                                                                                                                                                | • Furnished        | <ul><li>Island</li><li>Kitchen Diner</li><li>Large Dining Table</li><li>Open Plan</li></ul>                                  | <ul><li>Coloured Units</li><li>Contemporary Kitchen</li><li>Kitchen With Island</li></ul>         |
| Parking                                                                                                                                                         | Views              |                                                                                                                              |                                                                                                   |
| • Driveway                                                                                                                                                      | • Countryside View |                                                                                                                              |                                                                                                   |