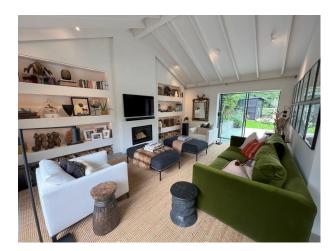

### Interior

It has a bright, open plan Mediterranean feel with concrete floors, floor to ceiling windows.