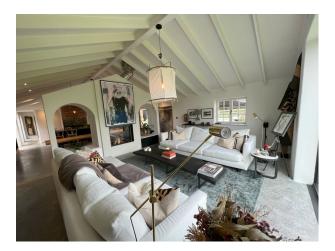

### Interior

It has a bright, open plan Mediterranean feel with concrete floors, floor to ceiling windows.