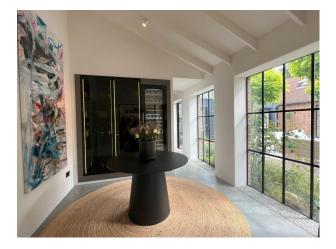

### Interior

It has a bright, open plan Mediterranean feel with concrete floors, floor to ceiling windows.