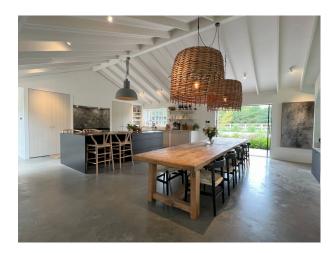

### Interior

It has a bright, open plan Mediterranean feel with concrete floors, floor to ceiling windows.

### **Features:**

| Bathroom Types                                                                                                                                                  | Bedroom Types      | Exterior Features                                                                                                            | Facilities                                                                                        |
|-----------------------------------------------------------------------------------------------------------------------------------------------------------------|--------------------|------------------------------------------------------------------------------------------------------------------------------|---------------------------------------------------------------------------------------------------|
| <ul> <li>En-suite Bathroom</li> <li>Family Bathroom</li> <li>Modern Bathroom</li> <li>Multi-Person Bath</li> <li>Shower Room</li> <li>Walk in Shower</li> </ul> | • Double Bedroom   | <ul> <li>Back Garden</li> <li>Outdoor Pool</li> <li>Outside Fireplace</li> <li>Patio</li> <li>Surrounded By Woods</li> </ul> | <ul> <li>Domestic Power</li> <li>Internet Access</li> <li>Mains Water</li> <li>Toilets</li> </ul> |
| Floors                                                                                                                                                          | Interior Features  | Kitchen Facilities                                                                                                           | Kitchen types                                                                                     |
| • Concrete Floor                                                                                                                                                | • Furnished        | <ul><li>Island</li><li>Kitchen Diner</li><li>Large Dining Table</li><li>Open Plan</li></ul>                                  | <ul><li>Coloured Units</li><li>Contemporary Kitchen</li><li>Kitchen With Island</li></ul>         |
| Parking                                                                                                                                                         | Views              |                                                                                                                              |                                                                                                   |
| • Driveway                                                                                                                                                      | • Countryside View |                                                                                                                              |                                                                                                   |