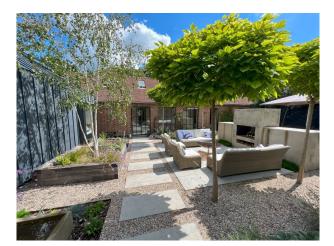

### Interior

It has a bright, open plan Mediterranean feel with concrete floors, floor to ceiling windows.

#### Exterior

Wide sliding doors leading on to a large salt water heated pool and deck for further outdoor living space. Private parking for multiple large vehicles including trucks