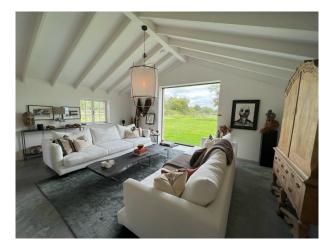

### Interior

It has a bright, open plan Mediterranean feel with concrete floors, floor to ceiling windows.