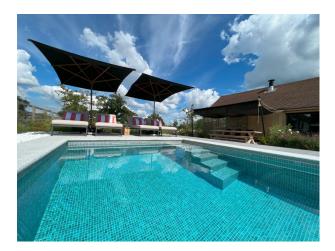

#### Exterior

Wide sliding doors leading on to a large salt water heated pool and deck for further outdoor living space. Private parking for multiple large vehicles including trucks