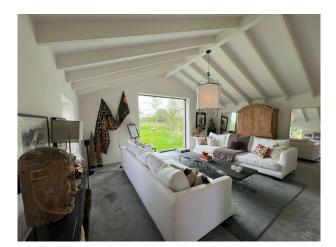

### Interior

It has a bright, open plan Mediterranean feel with concrete floors, floor to ceiling windows.