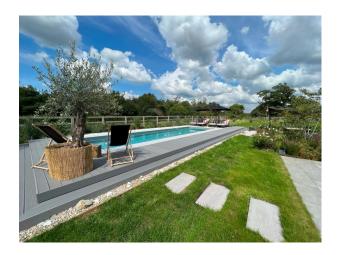

#### Exterior

Wide sliding doors leading on to a large salt water heated pool and deck for further outdoor living space. Private parking for multiple large vehicles including trucks