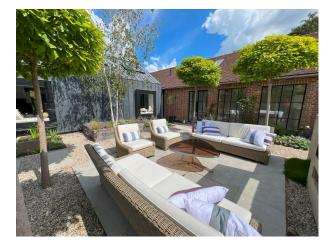

### Interior

It has a bright, open plan Mediterranean feel with concrete floors, floor to ceiling windows.

#### Exterior

Wide sliding doors leading on to a large salt water heated pool and deck for further outdoor living space. Private parking for multiple large vehicles including trucks