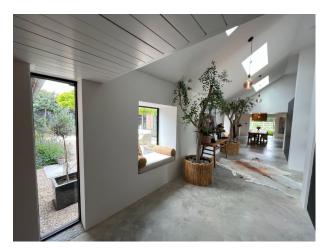

### Interior

It has a bright, open plan Mediterranean feel with concrete floors, floor to ceiling windows.