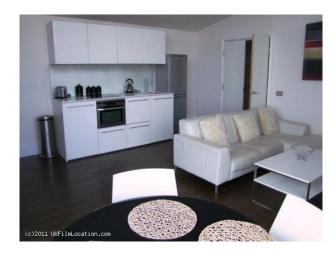

#### Interior

Property Features Include:

- Apartment with modern decor
- Open plan kitchen / living room / dining room
- Kitchen with white high gloss units-
- Dark wooden floors
- White leather sofa
- Small round dining table
- White walls
- French doors with small balcony
- 2 Bedrooms with black and white modern decor
- Large windows with city views