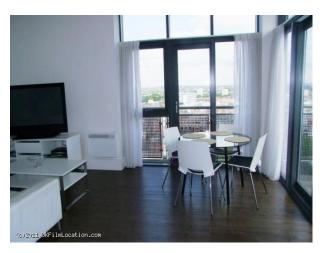

#### Interior

Property Features Include:

- Apartment with modern decor
- Open plan kitchen / living room / dining room
- Kitchen with white high gloss units-
- Dark wooden floors
- White leather sofa
- Small round dining table
- White walls
- French doors with small balcony
- 2 Bedrooms with black and white modern decor
- Large windows with city views