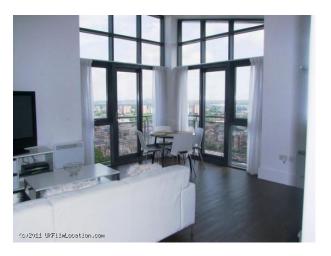

#### Interior

Property Features Include:

- Apartment with modern decor
- Open plan kitchen / living room / dining room
- Kitchen with white high gloss units-
- Dark wooden floors
- White leather sofa
- Small round dining table
- White walls
- French doors with small balcony
- 2 Bedrooms with black and white modern decor
- Large windows with city views