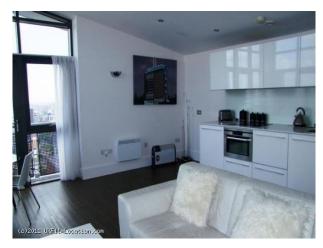

#### Interior

Property Features Include:

- Apartment with modern decor
- Open plan kitchen / living room / dining room
- Kitchen with white high gloss units-
- Dark wooden floors
- White leather sofa
- Small round dining table
- White walls
- French doors with small balcony
- 2 Bedrooms with black and white modern decor
- Large windows with city views