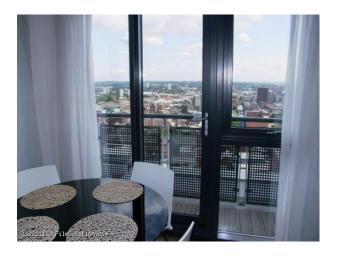

#### Interior

Property Features Include:

- Apartment with modern decor
- Open plan kitchen / living room / dining room
- Kitchen with white high gloss units-
- Dark wooden floors
- White leather sofa
- Small round dining table
- White walls
- French doors with small balcony
- 2 Bedrooms with black and white modern decor
- Large windows with city views