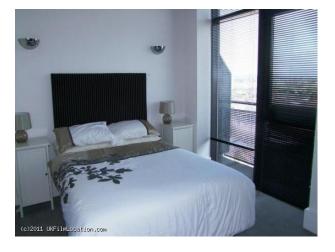

#### Interior

Property Features Include:

- Apartment with modern decor
- Open plan kitchen / living room / dining room
- Kitchen with white high gloss units-
- Dark wooden floors
- White leather sofa
- Small round dining table
- White walls
- French doors with small balcony
- 2 Bedrooms with black and white modern decor
- Large windows with city views