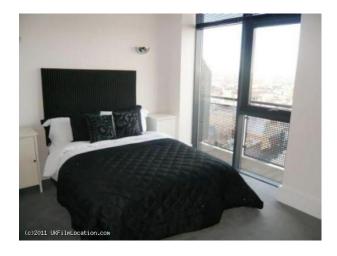

#### Interior

Property Features Include:

- Apartment with modern decor
- Open plan kitchen / living room / dining room
- Kitchen with white high gloss units-
- Dark wooden floors
- White leather sofa
- Small round dining table
- White walls
- French doors with small balcony
- 2 Bedrooms with black and white modern decor
- Large windows with city views