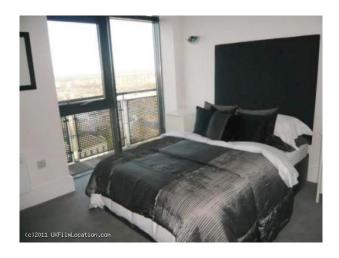

#### Interior

Property Features Include:

- Apartment with modern decor
- Open plan kitchen / living room / dining room
- Kitchen with white high gloss units-
- Dark wooden floors
- White leather sofa
- Small round dining table
- White walls
- French doors with small balcony
- 2 Bedrooms with black and white modern decor
- Large windows with city views