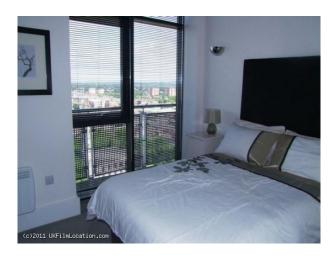

#### Interior

Property Features Include:

- Apartment with modern decor
- Open plan kitchen / living room / dining room
- Kitchen with white high gloss units-
- Dark wooden floors
- White leather sofa
- Small round dining table
- White walls
- French doors with small balcony
- 2 Bedrooms with black and white modern decor
- Large windows with city views