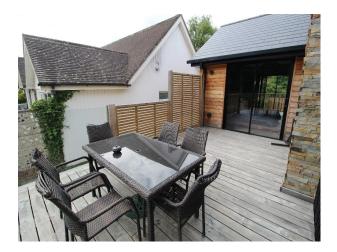

## Exterior

Contemporary design with fabulous views directly to the river. The house is set 1.3m off the floor on piles. Every room can be lit from the outside, perfect for shooting "day for night"