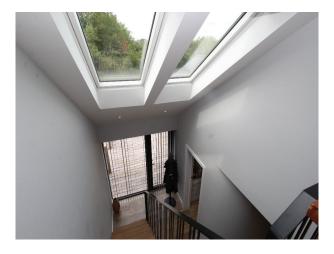

## Exterior

Contemporary design with fabulous views directly to the river. The house is set 1.3m off the floor on piles. Every room can be lit from the outside, perfect for shooting "day for night"