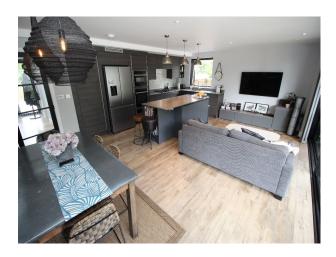

### Interior

The interior styling is not obviously British, making it a very suitable house to shoot video or film aimed at international audiences

## Exterior

Contemporary design with fabulous views directly to the river. The house is set 1.3m off the floor on piles. Every room can be lit from the outside, perfect for shooting "day for night"