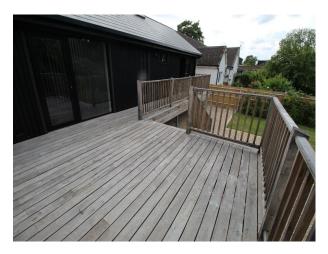

## Exterior

Contemporary design with fabulous views directly to the river. The house is set 1.3m off the floor on piles. Every room can be lit from the outside, perfect for shooting "day for night"