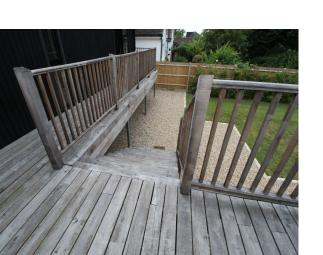

## Exterior

Contemporary design with fabulous views directly to the river. The house is set 1.3m off the floor on piles. Every room can be lit from the outside, perfect for shooting "day for night"