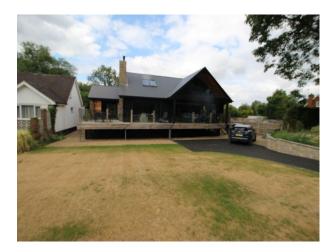

## Exterior

Contemporary design with fabulous views directly to the river. The house is set 1.3m off the floor on piles. Every room can be lit from the outside, perfect for shooting "day for night"