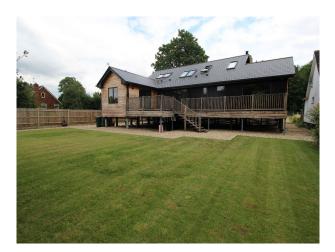

## Exterior

Contemporary design with fabulous views directly to the river. The house is set 1.3m off the floor on piles. Every room can be lit from the outside, perfect for shooting "day for night"