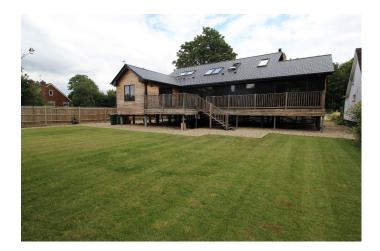

## Exterior

Contemporary design with fabulous views directly to the river. The house is set 1.3m off the floor on piles. Every room can be lit from the outside, perfect for shooting "day for night"