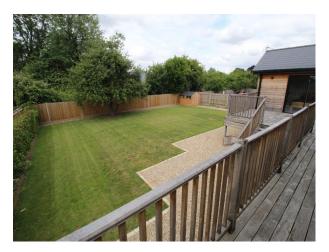

## Exterior

Contemporary design with fabulous views directly to the river. The house is set 1.3m off the floor on piles. Every room can be lit from the outside, perfect for shooting "day for night"