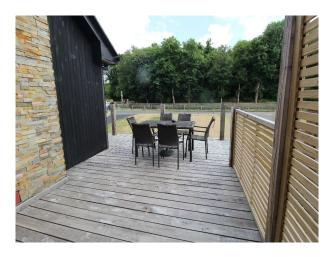

## Exterior

Contemporary design with fabulous views directly to the river. The house is set 1.3m off the floor on piles. Every room can be lit from the outside, perfect for shooting "day for night"