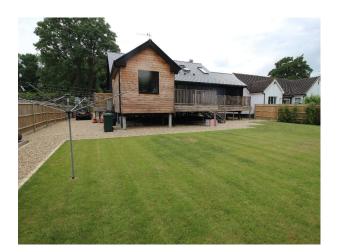

## Exterior

Contemporary design with fabulous views directly to the river. The house is set 1.3m off the floor on piles. Every room can be lit from the outside, perfect for shooting "day for night"