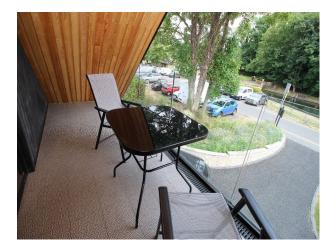

## Exterior

Contemporary design with fabulous views directly to the river. The house is set 1.3m off the floor on piles. Every room can be lit from the outside, perfect for shooting "day for night"