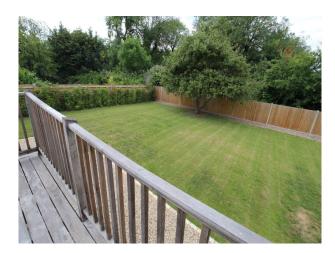

## Exterior

Contemporary design with fabulous views directly to the river. The house is set 1.3m off the floor on piles. Every room can be lit from the outside, perfect for shooting "day for night"