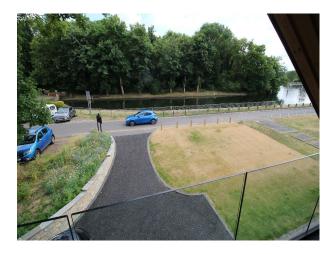

## Exterior

Contemporary design with fabulous views directly to the river. The house is set 1.3m off the floor on piles. Every room can be lit from the outside, perfect for shooting "day for night"