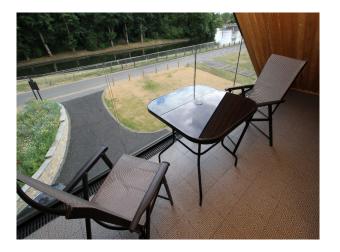

## Exterior

Contemporary design with fabulous views directly to the river. The house is set 1.3m off the floor on piles. Every room can be lit from the outside, perfect for shooting "day for night"