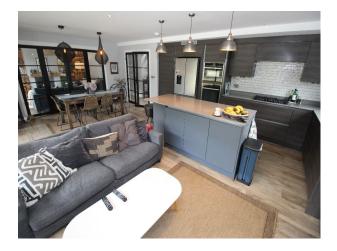

### Interior

The interior styling is not obviously British, making it a very suitable house to shoot video or film aimed at international audiences

## Exterior

Contemporary design with fabulous views directly to the river. The house is set 1.3m off the floor on piles. Every room can be lit from the outside, perfect for shooting "day for night"