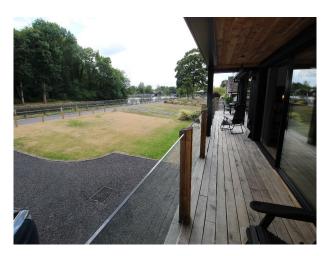

## Exterior

Contemporary design with fabulous views directly to the river. The house is set 1.3m off the floor on piles. Every room can be lit from the outside, perfect for shooting "day for night"