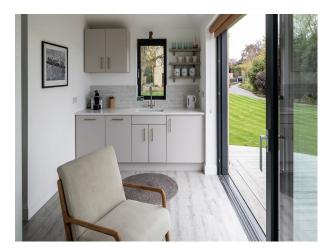

# **Kitchen Facilities**

- Breakfast Bar
- Eat In
- Gas Hob
- Island
- Kitchen Diner
- Large Dining Table
- Open Plan

• Sea View

# Kitchen types

- Contemporary Kitchen
- Cream & White Units
- Kitchen With Island

• Lounge

#### Interior

A stunning new build with modern interiors and gorgeous sea views. The home has a glasshouse look with lots of windows and light. There are also two out buildings and a swimming pool.