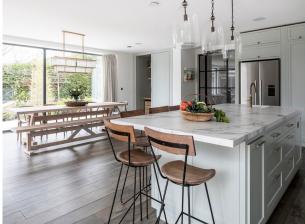

# **Kitchen Facilities**

- Breakfast Bar
- Eat In
- Gas Hob
- Island
- Kitchen Diner
- Large Dining Table
- Open Plan

• Sea View

# Kitchen types

- Contemporary Kitchen
- Cream & White Units
- Kitchen With Island

• Lounge

#### Interior

A stunning new build with modern interiors and gorgeous sea views. The home has a glasshouse look with lots of windows and light. There are also two out buildings and a swimming pool.