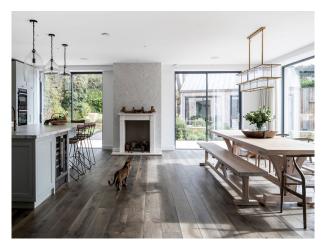

# **Kitchen Facilities**

- Breakfast Bar
- Eat In
- Gas Hob
- Island
- Kitchen Diner
- Large Dining Table
- Open Plan

• Sea View

# Kitchen types

- Contemporary Kitchen
- Cream & White Units
- Kitchen With Island

• Lounge

#### Interior

A stunning new build with modern interiors and gorgeous sea views. The home has a glasshouse look with lots of windows and light. There are also two out buildings and a swimming pool.