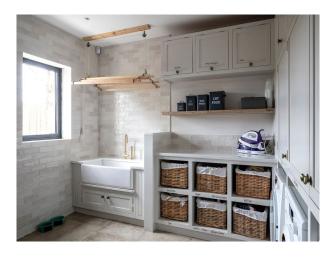

#### **Bathroom Types**

• Carpet

• Tiled Floor

• Real Wood Floor

# **Kitchen Facilities**

- Breakfast Bar
- Eat In
- Gas Hob
- Island
- Kitchen Diner
- Large Dining Table
- Open Plan

• Sea View

#### Interior

A stunning new build with modern interiors and gorgeous sea views. The home has a glasshouse look with lots of windows and light. There are also two out buildings and a swimming pool.