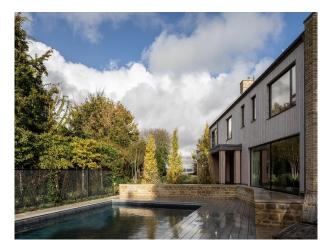

#### **Exterior Features**

- Air Strip
- Back Garden
- Outdoor Pool
- Outside Fireplace
- Patio

#### Interior

A stunning new build with modern interiors and gorgeous sea views. The home has a glasshouse look with lots of windows and light. There are also two out buildings and a swimming pool.