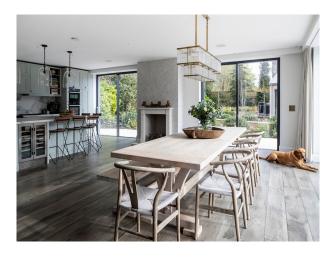

# **Kitchen Facilities**

- Breakfast Bar
- Eat In
- Gas Hob
- Island
- Kitchen Diner
- Large Dining Table
- Open Plan

• Sea View

# Kitchen types

- Contemporary Kitchen
- Cream & White Units
- Kitchen With Island

• Lounge

#### Interior

A stunning new build with modern interiors and gorgeous sea views. The home has a glasshouse look with lots of windows and light. There are also two out buildings and a swimming pool.