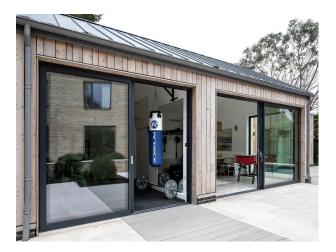

#### **Exterior Features**

- Air Strip
- Back Garden
- Outdoor Pool
- Outside Fireplace
- Patio

#### Interior

A stunning new build with modern interiors and gorgeous sea views. The home has a glasshouse look with lots of windows and light. There are also two out buildings and a swimming pool.