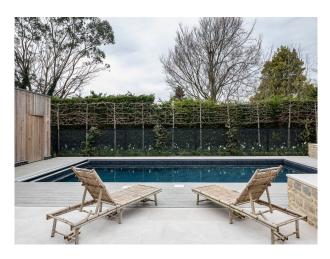

#### **Exterior Features**

- Air Strip
- Back Garden
- Outdoor Pool
- Outside Fireplace
- Patio

#### Interior

A stunning new build with modern interiors and gorgeous sea views. The home has a glasshouse look with lots of windows and light. There are also two out buildings and a swimming pool.