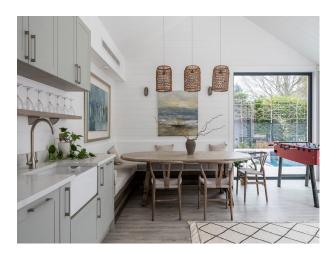

# **Kitchen Facilities**

- Breakfast Bar
- Eat In
- Gas Hob
- Island
- Kitchen Diner
- Large Dining Table
- Open Plan

• Sea View

# Kitchen types

- Contemporary Kitchen
- Cream & White Units
- Kitchen With Island

• Lounge