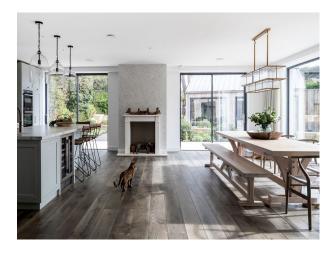

# **Kitchen Facilities**

- Breakfast Bar
- Eat In
- Gas Hob
- Island
- Kitchen Diner
- Large Dining Table
- Open Plan

• Sea View

# Kitchen types

- Contemporary Kitchen
- Cream & White Units
- Kitchen With Island

• Lounge

#### Interior

A stunning new build with modern interiors and gorgeous sea views. The home has a glasshouse look with lots of windows and light. There are also two out buildings and a swimming pool.