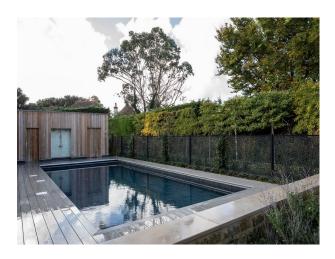

#### **Exterior Features**

- Air Strip
- Back Garden
- Outdoor Pool
- Outside Fireplace
- Patio

#### Interior

A stunning new build with modern interiors and gorgeous sea views. The home has a glasshouse look with lots of windows and light. There are also two out buildings and a swimming pool.