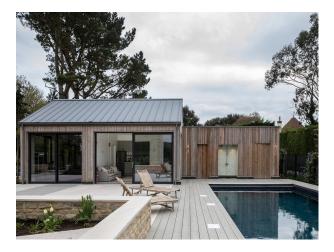

#### **Exterior Features**

- Air Strip
- Back Garden
- Outdoor Pool
- Outside Fireplace
- Patio

#### Interior

A stunning new build with modern interiors and gorgeous sea views. The home has a glasshouse look with lots of windows and light. There are also two out buildings and a swimming pool.