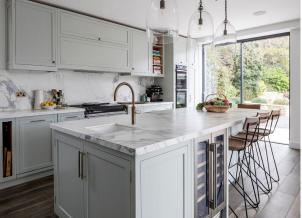

# **Kitchen Facilities**

- Breakfast Bar
- Eat In
- Gas Hob
- Island
- Kitchen Diner
- Large Dining Table
- Open Plan

• Sea View

# Kitchen types

- Contemporary Kitchen
- Cream & White Units
- Kitchen With Island

• Lounge

#### Interior

A stunning new build with modern interiors and gorgeous sea views. The home has a glasshouse look with lots of windows and light. There are also two out buildings and a swimming pool.