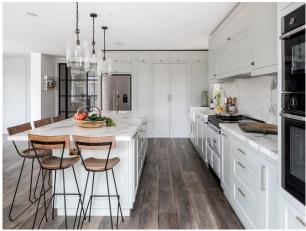

# **Kitchen Facilities**

- Breakfast Bar
- Eat In
- Gas Hob
- Island
- Kitchen Diner
- Large Dining Table
- Open Plan

• Sea View

# Kitchen types

- Contemporary Kitchen
- Cream & White Units
- Kitchen With Island

• Lounge

#### Interior

A stunning new build with modern interiors and gorgeous sea views. The home has a glasshouse look with lots of windows and light. There are also two out buildings and a swimming pool.