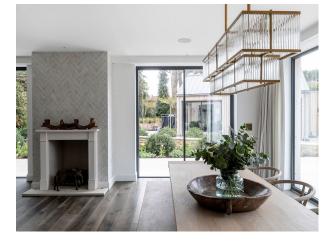

#### **Exterior Features**

- Air Strip
- Back Garden
- Outdoor Pool
- Outside Fireplace
- Patio

#### Interior

A stunning new build with modern interiors and gorgeous sea views. The home has a glasshouse look with lots of windows and light. There are also two out buildings and a swimming pool.