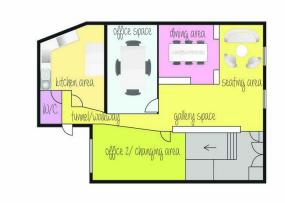

## N1210 Contemporary Style Furnished Studio Film Location

Lighting studio available to hire for stills photography and video, in addition to promotional and art based activities

# **Contemporary Style Furnished Studio Film Location**

Lighting studio available to hire for stills photography and video, in addition to promotional and art based activities

**Location:** Greater Manchester, United Kingdom