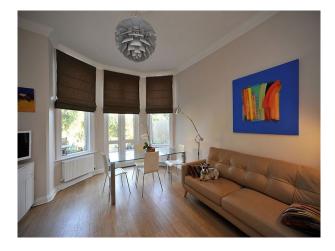

## LON1646 Contemporary Style London Apartment For Filming

Ground floor contemporary apartment in a Victorian house. Hallway has Victorian chequerboard tiling with additional rooms for filming and dressing etc.

## **Contemporary Style London Apartment For Filming**

Ground floor contemporary apartment in a Victorian house. Hallway has Victorian chequerboard tiling with additional rooms for filming and dressing etc.

## **Features:**

| Bathroom Types                                                       | Bedroom Types     | <b>Exterior Features</b>                                                                                   | Facilities                                                                                                            |
|----------------------------------------------------------------------|-------------------|------------------------------------------------------------------------------------------------------------|-----------------------------------------------------------------------------------------------------------------------|
| • Modern Bathroom                                                    | • Double Bedroom  | <ul><li>Back Garden</li><li>Garden Shed</li><li>Lake/Pond</li></ul>                                        | <ul> <li>Domestic Power</li> <li>Green Room</li> <li>Internet Access</li> <li>Mains Water</li> <li>Toilets</li> </ul> |
| Floors                                                               | Interior Features | Kitchen types                                                                                              | Parking                                                                                                               |
| <ul><li>Carpet</li><li>Real Wood Floor</li><li>Tiled Floor</li></ul> | • Furnished       | • Cream & White Units                                                                                      | <ul><li> Driveway</li><li> Off Street Parking</li></ul>                                                               |
| Rooms                                                                | Views             | Walls & Windows                                                                                            |                                                                                                                       |
| • Living Room                                                        | Residential View  | <ul> <li>Bay Window</li> <li>Large Windows</li> <li>Painted Walls</li> <li>Stained Glass Window</li> </ul> | S                                                                                                                     |