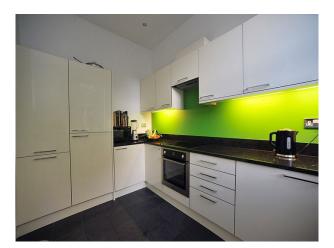

## **Features:**

| Bathroom Types                                                       | Bedroom Types     | <b>Exterior Features</b>                                                                                   | Facilities                                                                                                            |
|----------------------------------------------------------------------|-------------------|------------------------------------------------------------------------------------------------------------|-----------------------------------------------------------------------------------------------------------------------|
| • Modern Bathroom                                                    | • Double Bedroom  | <ul><li>Back Garden</li><li>Garden Shed</li><li>Lake/Pond</li></ul>                                        | <ul> <li>Domestic Power</li> <li>Green Room</li> <li>Internet Access</li> <li>Mains Water</li> <li>Toilets</li> </ul> |
| Floors                                                               | Interior Features | Kitchen types                                                                                              | Parking                                                                                                               |
| <ul><li>Carpet</li><li>Real Wood Floor</li><li>Tiled Floor</li></ul> | • Furnished       | • Cream & White Units                                                                                      | <ul><li> Driveway</li><li> Off Street Parking</li></ul>                                                               |
| Rooms                                                                | Views             | Walls & Windows                                                                                            |                                                                                                                       |
| • Living Room                                                        | Residential View  | <ul> <li>Bay Window</li> <li>Large Windows</li> <li>Painted Walls</li> <li>Stained Glass Window</li> </ul> | S                                                                                                                     |