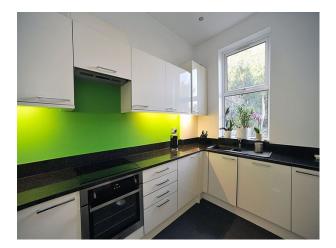

## **Features:**

| Bathroom Types                                                       | Bedroom Types     | <b>Exterior Features</b>                                                                                   | Facilities                                                                                                            |
|----------------------------------------------------------------------|-------------------|------------------------------------------------------------------------------------------------------------|-----------------------------------------------------------------------------------------------------------------------|
| • Modern Bathroom                                                    | • Double Bedroom  | <ul><li>Back Garden</li><li>Garden Shed</li><li>Lake/Pond</li></ul>                                        | <ul> <li>Domestic Power</li> <li>Green Room</li> <li>Internet Access</li> <li>Mains Water</li> <li>Toilets</li> </ul> |
| Floors                                                               | Interior Features | Kitchen types                                                                                              | Parking                                                                                                               |
| <ul><li>Carpet</li><li>Real Wood Floor</li><li>Tiled Floor</li></ul> | • Furnished       | • Cream & White Units                                                                                      | <ul><li> Driveway</li><li> Off Street Parking</li></ul>                                                               |
| Rooms                                                                | Views             | Walls & Windows                                                                                            |                                                                                                                       |
| • Living Room                                                        | Residential View  | <ul> <li>Bay Window</li> <li>Large Windows</li> <li>Painted Walls</li> <li>Stained Glass Window</li> </ul> | S                                                                                                                     |