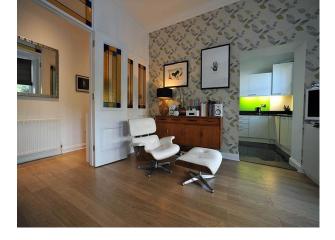

## **Features:**

| Bathroom Types                                                       | Bedroom Types     | <b>Exterior Features</b>                                                                                   | Facilities                                                                                                            |
|----------------------------------------------------------------------|-------------------|------------------------------------------------------------------------------------------------------------|-----------------------------------------------------------------------------------------------------------------------|
| • Modern Bathroom                                                    | • Double Bedroom  | <ul><li>Back Garden</li><li>Garden Shed</li><li>Lake/Pond</li></ul>                                        | <ul> <li>Domestic Power</li> <li>Green Room</li> <li>Internet Access</li> <li>Mains Water</li> <li>Toilets</li> </ul> |
| Floors                                                               | Interior Features | Kitchen types                                                                                              | Parking                                                                                                               |
| <ul><li>Carpet</li><li>Real Wood Floor</li><li>Tiled Floor</li></ul> | • Furnished       | • Cream & White Units                                                                                      | <ul><li> Driveway</li><li> Off Street Parking</li></ul>                                                               |
| Rooms                                                                | Views             | Walls & Windows                                                                                            |                                                                                                                       |
| • Living Room                                                        | Residential View  | <ul> <li>Bay Window</li> <li>Large Windows</li> <li>Painted Walls</li> <li>Stained Glass Window</li> </ul> | S                                                                                                                     |

• Wallpapered Walls