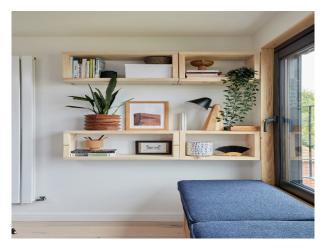

## Interior Features Kitchen types

- Furnished
- Coloured Units
- Contemporary Kitchen
- Kitchen With Island