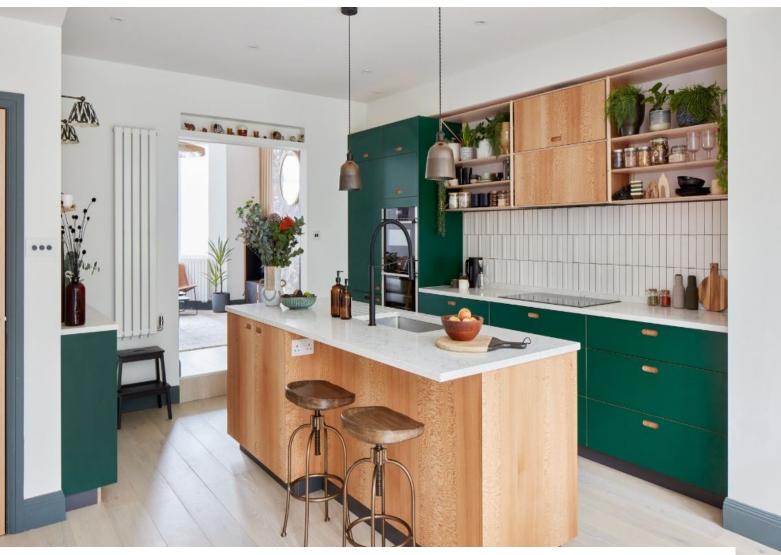

## Interior Features Kitchen types

- Furnished
- Coloured Units
- Contemporary Kitchen
- Kitchen With Island