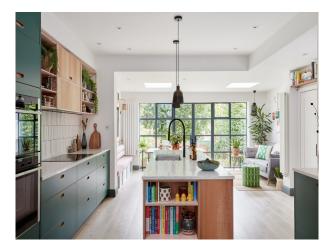

## Interior Features Kitchen types

- Furnished
- Coloured Units
- Contemporary Kitchen
- Kitchen With Island