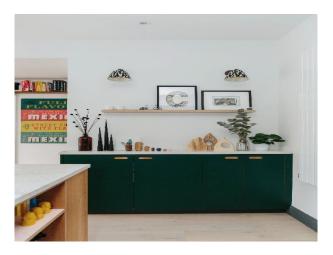

## Interior Features Kitchen types

- Furnished
- Coloured Units
- Contemporary Kitchen
- Kitchen With Island