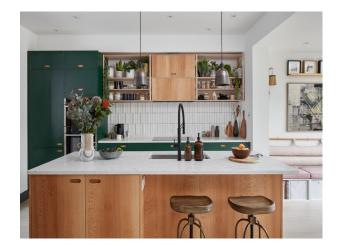

## Interior Features Kitchen types

- Furnished
- Coloured Units
- Contemporary Kitchen
- Kitchen With Island