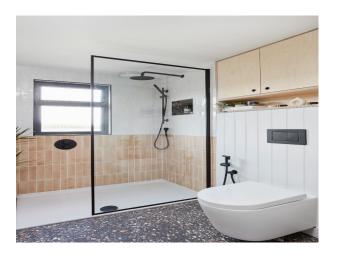

## **Features:**

| <b>Bathroom Types</b> | Bedroom Types    | Facilities                      | Floors        |
|-----------------------|------------------|---------------------------------|---------------|
| • Family Bathroom     | • Double Bedroom | • Domestic Power                | • Carpet      |
| • Shower Room         |                  | • Internet Access               | • Tiled Floor |
|                       |                  | <ul> <li>Mains Water</li> </ul> |               |
|                       |                  | <ul><li>Toilets</li></ul>       |               |
|                       |                  |                                 |               |