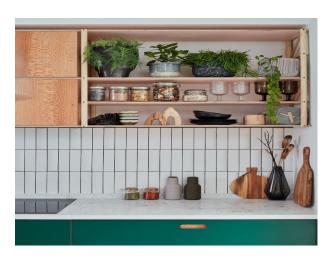

## Interior Features Kitchen types

- Furnished
- Coloured Units
- Contemporary Kitchen
- Kitchen With Island