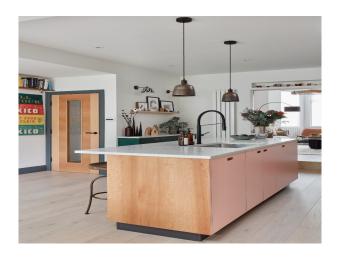

## Interior Features Kitchen types

- Furnished
- Coloured Units
- Contemporary Kitchen
- Kitchen With Island