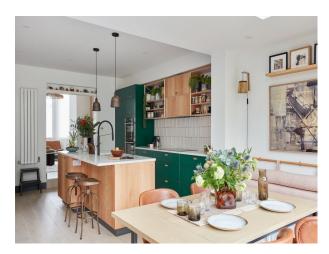

## Interior Features Kitchen types

- Furnished
- Coloured Units
- Contemporary Kitchen
- Kitchen With Island