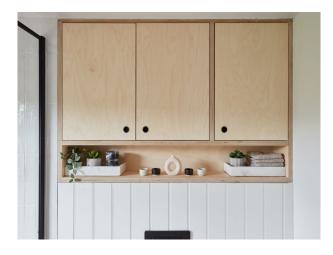

## Interior Features Kitchen types

- Furnished
- Coloured Units
- Contemporary Kitchen
- Kitchen With Island