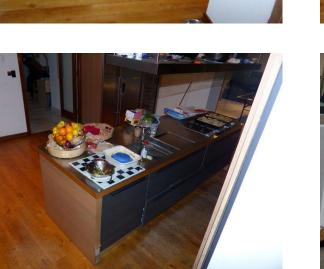

### Interior

Period home with designer touches providing a contemporary environment for a growing family.- Large open plan interior-Kitchen with large island (Gas Hob)- Large bedroom with glazed corridor- Walled courtyard with cobbles