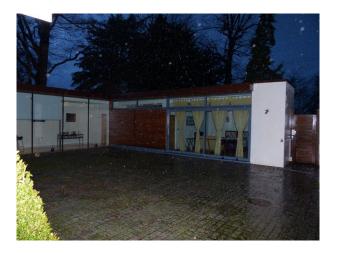

### Interior

Period home with designer touches providing a contemporary environment for a growing family.- Large open plan interior-Kitchen with large island (Gas Hob)- Large bedroom with glazed corridor- Walled courtyard with cobbles