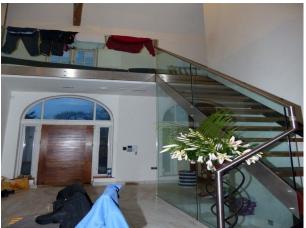

### Interior

Period home with designer touches providing a contemporary environment for a growing family.- Large open plan interior-Kitchen with large island (Gas Hob)- Large bedroom with glazed corridor- Walled courtyard with cobbles