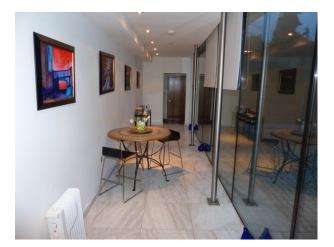

### Interior

Period home with designer touches providing a contemporary environment for a growing family.- Large open plan interior-Kitchen with large island (Gas Hob)- Large bedroom with glazed corridor- Walled courtyard with cobbles