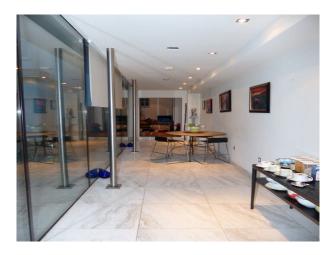

### Interior

Period home with designer touches providing a contemporary environment for a growing family.- Large open plan interior-Kitchen with large island (Gas Hob)- Large bedroom with glazed corridor- Walled courtyard with cobbles