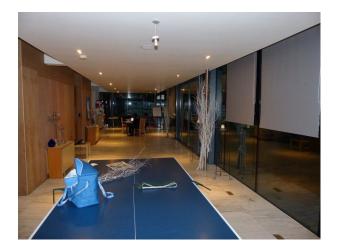

#### **Features:**

| Bathroom Types    | Bedroom Types                                                                       | <b>Exterior Features</b>                                                               | Facilities                                                                               |
|-------------------|-------------------------------------------------------------------------------------|----------------------------------------------------------------------------------------|------------------------------------------------------------------------------------------|
| • Modern Bathroom | • Double Bedroom                                                                    | <ul><li>Back Garden</li><li>Courtyard</li><li>Front Garden</li><li>Lake/Pond</li></ul> | <ul><li>Green Room</li><li>Internet Access</li><li>Mains Water</li><li>Toilets</li></ul> |
| Floors            | Interior Features                                                                   | <b>Kitchen Facilities</b>                                                              | Kitchen types                                                                            |
| • Real Wood Floor | <ul><li>Furnished</li><li>Modern Staircase</li></ul>                                | <ul><li>Gas Hob</li><li>Island</li></ul>                                               | <ul><li>Coloured Units</li><li>Kitchen With Island</li></ul>                             |
| Parking           | Rooms                                                                               | Walls & Windows                                                                        |                                                                                          |
| • Driveway        | <ul><li>Dining Room</li><li>Games Room</li><li>Living Room</li><li>Lounge</li></ul> | <ul><li>Large Windows</li><li>Painted Walls</li></ul>                                  |                                                                                          |