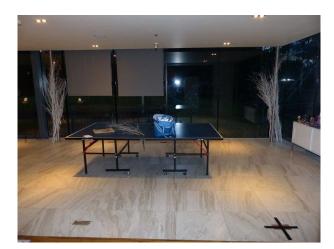

#### **Features:**

| Bathroom Types    | Bedroom Types                                                                       | <b>Exterior Features</b>                                                               | Facilities                                                                               |
|-------------------|-------------------------------------------------------------------------------------|----------------------------------------------------------------------------------------|------------------------------------------------------------------------------------------|
| • Modern Bathroom | • Double Bedroom                                                                    | <ul><li>Back Garden</li><li>Courtyard</li><li>Front Garden</li><li>Lake/Pond</li></ul> | <ul><li>Green Room</li><li>Internet Access</li><li>Mains Water</li><li>Toilets</li></ul> |
| Floors            | Interior Features                                                                   | <b>Kitchen Facilities</b>                                                              | Kitchen types                                                                            |
| • Real Wood Floor | <ul><li>Furnished</li><li>Modern Staircase</li></ul>                                | <ul><li>Gas Hob</li><li>Island</li></ul>                                               | <ul><li>Coloured Units</li><li>Kitchen With Island</li></ul>                             |
| Parking           | Rooms                                                                               | Walls & Windows                                                                        |                                                                                          |
| • Driveway        | <ul><li>Dining Room</li><li>Games Room</li><li>Living Room</li><li>Lounge</li></ul> | <ul><li>Large Windows</li><li>Painted Walls</li></ul>                                  |                                                                                          |