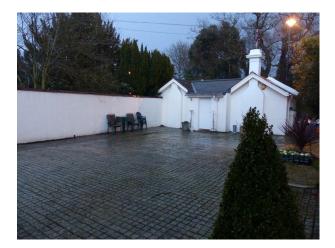

### Interior

Period home with designer touches providing a contemporary environment for a growing family.- Large open plan interior-Kitchen with large island (Gas Hob)- Large bedroom with glazed corridor- Walled courtyard with cobbles