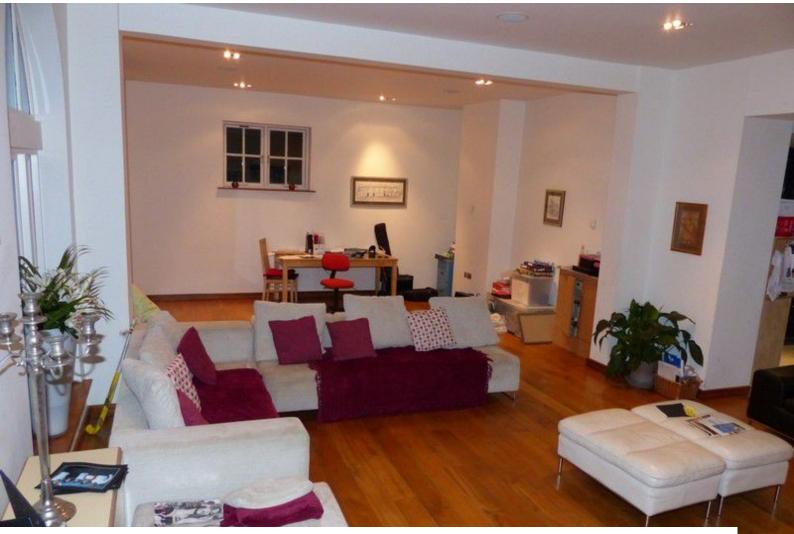

### Interior

Period home with designer touches providing a contemporary environment for a growing family.- Large open plan interior-Kitchen with large island (Gas Hob)- Large bedroom with glazed corridor- Walled courtyard with cobbles