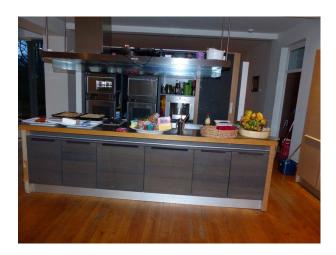

### Interior

Period home with designer touches providing a contemporary environment for a growing family.- Large open plan interior-Kitchen with large island (Gas Hob)- Large bedroom with glazed corridor- Walled courtyard with cobbles