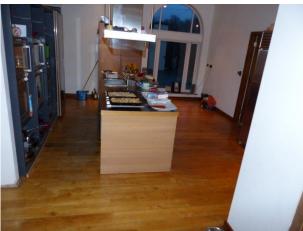

### Interior

Period home with designer touches providing a contemporary environment for a growing family.- Large open plan interior-Kitchen with large island (Gas Hob)- Large bedroom with glazed corridor- Walled courtyard with cobbles