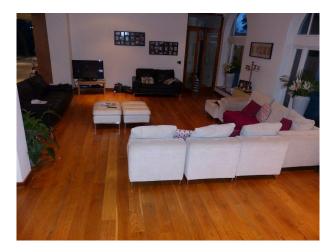

### Interior

Period home with designer touches providing a contemporary environment for a growing family.- Large open plan interior-Kitchen with large island (Gas Hob)- Large bedroom with glazed corridor- Walled courtyard with cobbles