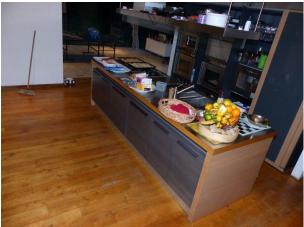

### Interior

Period home with designer touches providing a contemporary environment for a growing family.- Large open plan interior-Kitchen with large island (Gas Hob)- Large bedroom with glazed corridor- Walled courtyard with cobbles