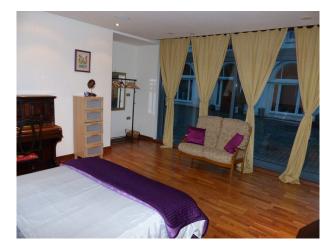

### Interior

Period home with designer touches providing a contemporary environment for a growing family.- Large open plan interior-Kitchen with large island (Gas Hob)- Large bedroom with glazed corridor- Walled courtyard with cobbles