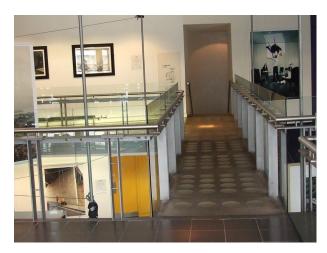

#### **Features:**

**Bathroom Types** 

| V -                   |                                 |                                     |                        |
|-----------------------|---------------------------------|-------------------------------------|------------------------|
| • Cloakroom/WC        | • Domestic Power                | • Carpet                            | • Furnished            |
|                       | • Green Room                    | <ul> <li>Real Wood Floor</li> </ul> | • Industrial Backdrops |
|                       | • Internet Access               | • Tiled Floor                       |                        |
|                       | <ul> <li>Mains Water</li> </ul> |                                     |                        |
|                       | • Toilets                       |                                     |                        |
| Kitchen types         | Parking                         | Rooms                               | Views                  |
| • Studio & Commercial | • Parking Nearby                | • Bar                               | • City Scape View      |
|                       |                                 | <ul> <li>Dance floor</li> </ul>     |                        |
|                       |                                 | <ul> <li>Office</li> </ul>          |                        |