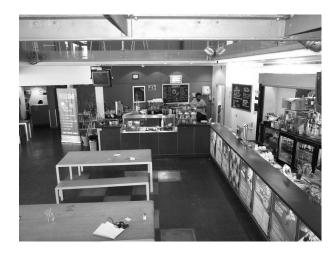

## **Contemporary Theatre**

Contemporary theatre and cafe available for filming and photo shoots. \\\\

**Interior Features** 

Location: East London, London, United Kingdom

Within the M25: Yes

Categories: Film Friendly Cafes | Theatres, Cinemas & Concert Halls

#### **Features:**

**Bathroom Types** 

| V -                   |                                 |                                     |                        |
|-----------------------|---------------------------------|-------------------------------------|------------------------|
| • Cloakroom/WC        | • Domestic Power                | • Carpet                            | • Furnished            |
|                       | • Green Room                    | <ul> <li>Real Wood Floor</li> </ul> | • Industrial Backdrops |
|                       | • Internet Access               | • Tiled Floor                       |                        |
|                       | <ul> <li>Mains Water</li> </ul> |                                     |                        |
|                       | • Toilets                       |                                     |                        |
| Kitchen types         | Parking                         | Rooms                               | Views                  |
| • Studio & Commercial | • Parking Nearby                | • Bar                               | • City Scape View      |
|                       |                                 | <ul> <li>Dance floor</li> </ul>     |                        |
|                       |                                 | <ul> <li>Office</li> </ul>          |                        |