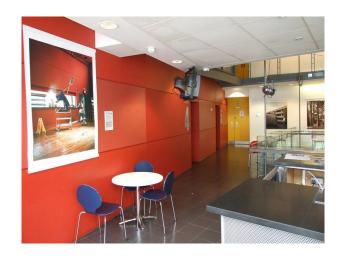

## **Contemporary Theatre**

Contemporary theatre and cafe available for filming and photo shoots. \\\\

**Interior Features** 

Location: East London, London, United Kingdom

Within the M25: Yes

Categories: Film Friendly Cafes | Theatres, Cinemas & Concert Halls

### Walls & Windows

- Large Windows
- Painted Walls