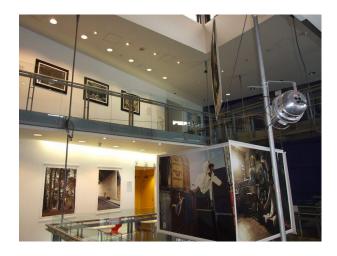

## **Contemporary Theatre**

Contemporary theatre and cafe available for filming and photo shoots. \\\\

**Interior Features** 

Location: East London, London, United Kingdom

Within the M25: Yes

Categories: Film Friendly Cafes | Theatres, Cinemas & Concert Halls

### Walls & Windows

- Large Windows
- Painted Walls