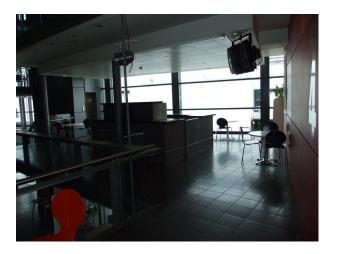

## **Contemporary Theatre**

Contemporary theatre and cafe available for filming and photo shoots. \\\\

**Interior Features** 

Location: East London, London, United Kingdom

Within the M25: Yes

Categories: Film Friendly Cafes | Theatres, Cinemas & Concert Halls

#### **Features:**

**Bathroom Types** 

| V -                   |                                 |                                     |                        |
|-----------------------|---------------------------------|-------------------------------------|------------------------|
| • Cloakroom/WC        | • Domestic Power                | • Carpet                            | • Furnished            |
|                       | • Green Room                    | <ul> <li>Real Wood Floor</li> </ul> | • Industrial Backdrops |
|                       | • Internet Access               | • Tiled Floor                       |                        |
|                       | <ul> <li>Mains Water</li> </ul> |                                     |                        |
|                       | • Toilets                       |                                     |                        |
| Kitchen types         | Parking                         | Rooms                               | Views                  |
| • Studio & Commercial | • Parking Nearby                | • Bar                               | • City Scape View      |
|                       |                                 | <ul> <li>Dance floor</li> </ul>     |                        |
|                       |                                 | <ul> <li>Office</li> </ul>          |                        |