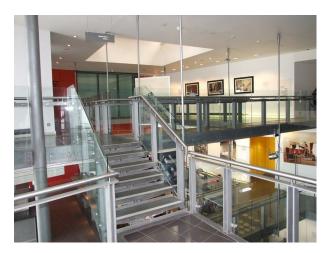

|                        |
|                       | • Toilets                       |                                     |                        |
| Kitchen types         | Parking                         | Rooms                               | Views                  |
| • Studio & Commercial | • Parking Nearby                | • Bar                               | • City Scape View      |
|                       |                                 | <ul> <li>Dance floor</li> </ul>     |                        |
|                       |                                 | <ul> <li>Office</li> </ul>          |                        |

**Floors** 

### Walls & Windows

- Large Windows
- Painted Walls

# ReceptionRetail/Pop-Up Space