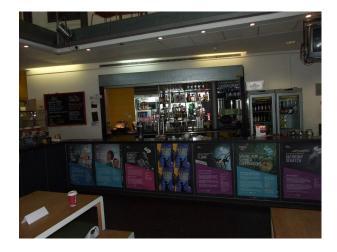

#### **Features:**

**Bathroom Types** 

| V -                   |                                 |                                     |                        |
|-----------------------|---------------------------------|-------------------------------------|------------------------|
| • Cloakroom/WC        | • Domestic Power                | • Carpet                            | • Furnished            |
|                       | • Green Room                    | <ul> <li>Real Wood Floor</li> </ul> | • Industrial Backdrops |
|                       | • Internet Access               | • Tiled Floor                       |                        |
|                       | <ul> <li>Mains Water</li> </ul> |                                     |                        |
|                       | • Toilets                       |                                     |                        |
| Kitchen types         | Parking                         | Rooms                               | Views                  |
| • Studio & Commercial | • Parking Nearby                | • Bar                               | • City Scape View      |
|                       |                                 | <ul> <li>Dance floor</li> </ul>     |                        |
|                       |                                 | <ul> <li>Office</li> </ul>          |                        |