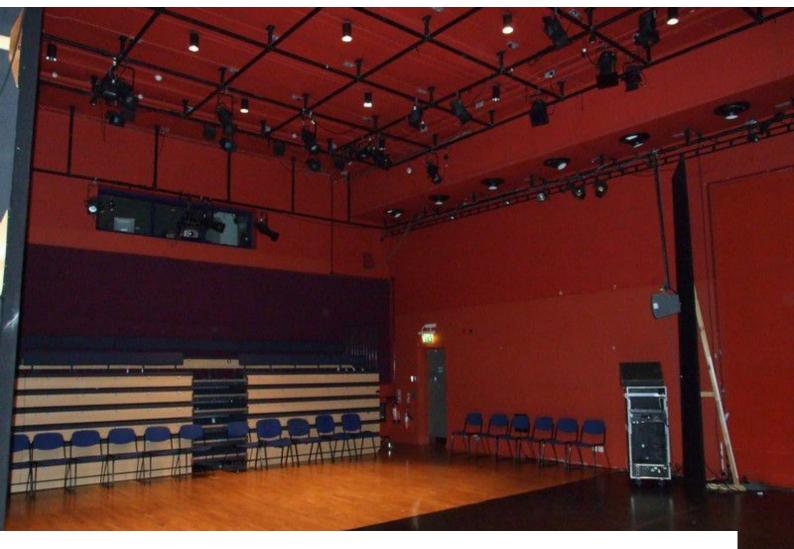

## **Contemporary Theatre**

Contemporary theatre and cafe available for filming and photo shoots. \\\\

**Interior Features** 

Location: East London, London, United Kingdom

Within the M25: Yes

Categories: Film Friendly Cafes | Theatres, Cinemas & Concert Halls

#### **Features:**

**Bathroom Types** 

| V -                   |                                 |                                     |                        |
|-----------------------|---------------------------------|-------------------------------------|------------------------|
| • Cloakroom/WC        | • Domestic Power                | • Carpet                            | • Furnished            |
|                       | • Green Room                    | <ul> <li>Real Wood Floor</li> </ul> | • Industrial Backdrops |
|                       | • Internet Access               | • Tiled Floor                       |                        |
|                       | <ul> <li>Mains Water</li> </ul> |                                     |                        |
|                       | • Toilets                       |                                     |                        |
| Kitchen types         | Parking                         | Rooms                               | Views                  |
| • Studio & Commercial | • Parking Nearby                | • Bar                               | • City Scape View      |
|                       |                                 | <ul> <li>Dance floor</li> </ul>     |                        |
|                       |                                 | <ul> <li>Office</li> </ul>          |                        |

### Walls & Windows

- Large Windows
- Painted Walls