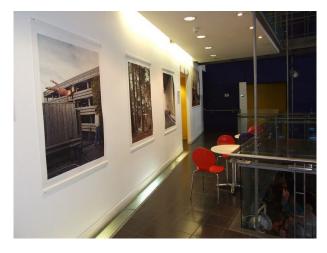

## **Contemporary Theatre**

Contemporary theatre and cafe available for filming and photo shoots. \\\\

**Interior Features** 

Location: East London, London, United Kingdom

Within the M25: Yes

Categories: Film Friendly Cafes | Theatres, Cinemas & Concert Halls

### Walls & Windows

- Large Windows
- Painted Walls