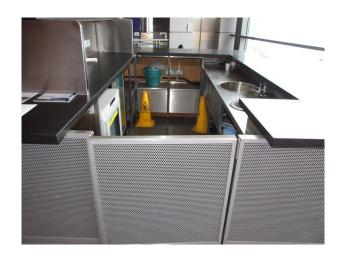

#### **Features:**

**Bathroom Types** 

| V -                   |                                 |                                     |                        |
|-----------------------|---------------------------------|-------------------------------------|------------------------|
| • Cloakroom/WC        | • Domestic Power                | • Carpet                            | • Furnished            |
|                       | • Green Room                    | <ul> <li>Real Wood Floor</li> </ul> | • Industrial Backdrops |
|                       | • Internet Access               | • Tiled Floor                       |                        |
|                       | <ul> <li>Mains Water</li> </ul> |                                     |                        |
|                       | • Toilets                       |                                     |                        |
| Kitchen types         | Parking                         | Rooms                               | Views                  |
| • Studio & Commercial | • Parking Nearby                | • Bar                               | • City Scape View      |
|                       |                                 | <ul> <li>Dance floor</li> </ul>     |                        |
|                       |                                 | <ul> <li>Office</li> </ul>          |                        |