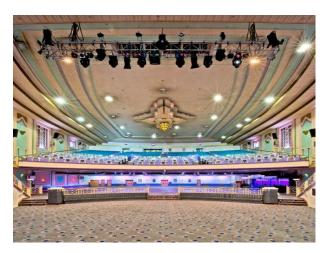

# **LON1396 Contemporary Theatre Film Location**

Stunning Art Deco Theatre location with professional lighting, and multiple rooms for events. Avaiable for filming and photo shoots.

## **Contemporary Theatre Film Location**

Stunning Art Deco Theatre location with professional lighting, and multiple rooms for events. Available for filming and photo shoots.

Location: East London, London, United Kingdom

### Interior

- Large Theatre
- Professional lighting
- Balcony
- Large entrance hall with stained glass ceiling
- Tiered seating