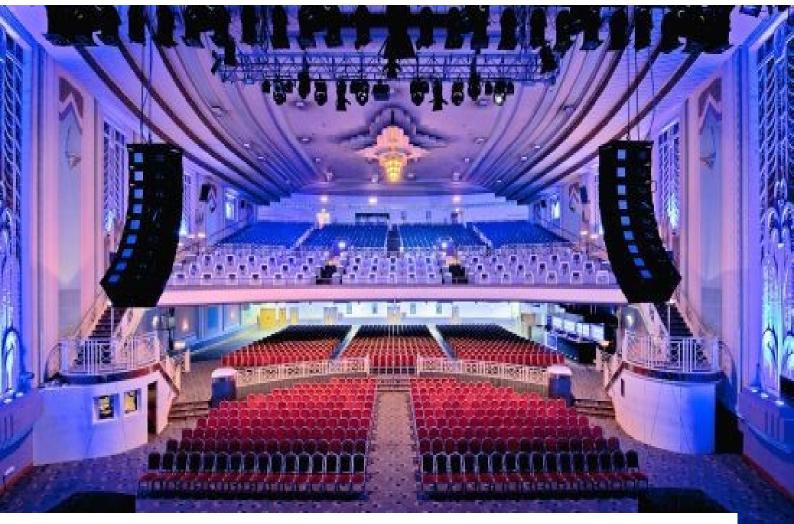

# **LON1396 Contemporary Theatre Film Location**

Stunning Art Deco Theatre location with professional lighting, and multiple rooms for events. Avaiable for filming and photo shoots.

## **Contemporary Theatre Film Location**

Stunning Art Deco Theatre location with professional lighting, and multiple rooms for events. Available for filming and photo shoots.

Location: East London, London, United Kingdom

### Interior

- Large Theatre
- Professional lighting
- Balcony
- Large entrance hall with stained glass ceiling
- Tiered seating