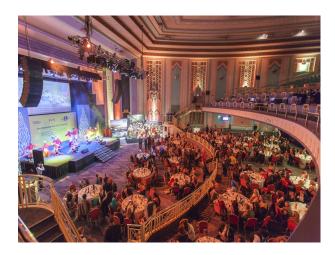

### Interior

- Large Theatre
- Professional lighting
- Balcony
- Large entrance hall with stained glass ceiling
- Tiered seating