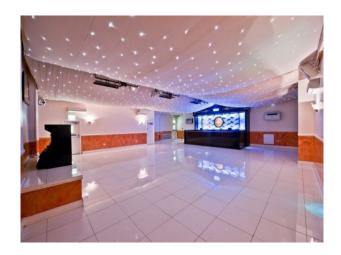

#### **Features:**

| Facilities    | Floors   | Kitchen Facilities | Rooms                             |
|---------------|----------|--------------------|-----------------------------------|
| • Mains Water | • Carpet | • Prep Area        | • Ballroom                        |
| • Toilets     |          |                    | • Bar                             |
|               |          |                    | • Basement                        |
|               |          |                    | <ul> <li>Changing Room</li> </ul> |
|               |          |                    | <ul> <li>Dance floor</li> </ul>   |
|               |          |                    | • Hair/Make-up Room               |
|               |          |                    | <ul> <li>Reception</li> </ul>     |
|               |          |                    | • Stage                           |

### Interior

- Large Theatre
- Professional lighting
- Balcony
- Large entrance hall with stained glass ceiling
- Tiered seating