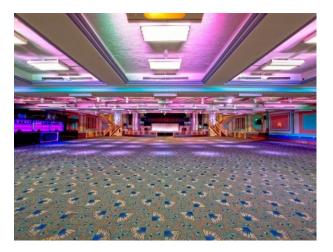

#### **Features:**

| Facilities    | Floors   | Kitchen Facilities | Rooms                             |
|---------------|----------|--------------------|-----------------------------------|
| • Mains Water | • Carpet | • Prep Area        | • Ballroom                        |
| • Toilets     |          |                    | • Bar                             |
|               |          |                    | • Basement                        |
|               |          |                    | <ul> <li>Changing Room</li> </ul> |
|               |          |                    | <ul> <li>Dance floor</li> </ul>   |
|               |          |                    | • Hair/Make-up Room               |
|               |          |                    | <ul> <li>Reception</li> </ul>     |
|               |          |                    | • Stage                           |

### Interior

- Large Theatre
- Professional lighting
- Balcony
- Large entrance hall with stained glass ceiling
- Tiered seating