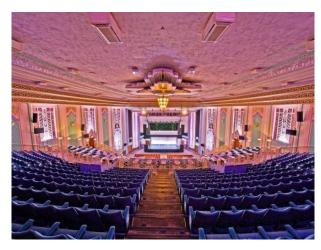

# **LON1396 Contemporary Theatre Film Location**

Stunning Art Deco Theatre location with professional lighting, and multiple rooms for events. Avaiable for filming and photo shoots.

## **Contemporary Theatre Film Location**

Stunning Art Deco Theatre location with professional lighting, and multiple rooms for events. Available for filming and photo shoots.

Location: East London, London, United Kingdom

### Interior

- Large Theatre
- Professional lighting
- Balcony
- Large entrance hall with stained glass ceiling
- Tiered seating