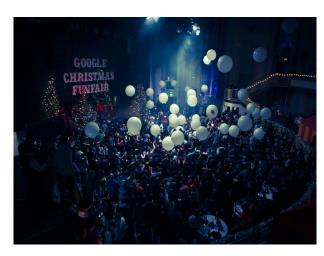

#### **Features:**

| Facilities    | Floors   | Kitchen Facilities | Rooms                             |
|---------------|----------|--------------------|-----------------------------------|
| • Mains Water | • Carpet | • Prep Area        | • Ballroom                        |
| • Toilets     |          |                    | • Bar                             |
|               |          |                    | • Basement                        |
|               |          |                    | <ul> <li>Changing Room</li> </ul> |
|               |          |                    | <ul> <li>Dance floor</li> </ul>   |
|               |          |                    | • Hair/Make-up Room               |
|               |          |                    | <ul> <li>Reception</li> </ul>     |
|               |          |                    | • Stage                           |

### Interior

- Large Theatre
- Professional lighting
- Balcony
- Large entrance hall with stained glass ceiling
- Tiered seating