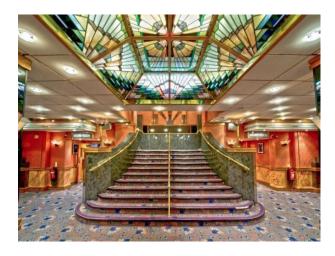

### Interior

- Large Theatre
- Professional lighting
- Balcony
- Large entrance hall with stained glass ceiling
- Tiered seating