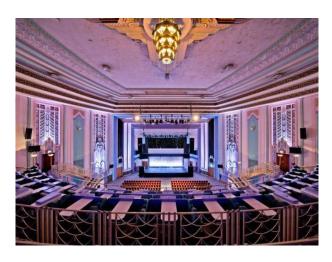

# **LON1396 Contemporary Theatre Film Location**

Stunning Art Deco Theatre location with professional lighting, and multiple rooms for events. Avaiable for filming and photo shoots.

## **Contemporary Theatre Film Location**

Stunning Art Deco Theatre location with professional lighting, and multiple rooms for events. Available for filming and photo shoots.

Location: East London, London, United Kingdom

### Interior

- Large Theatre
- Professional lighting
- Balcony
- Large entrance hall with stained glass ceiling
- Tiered seating