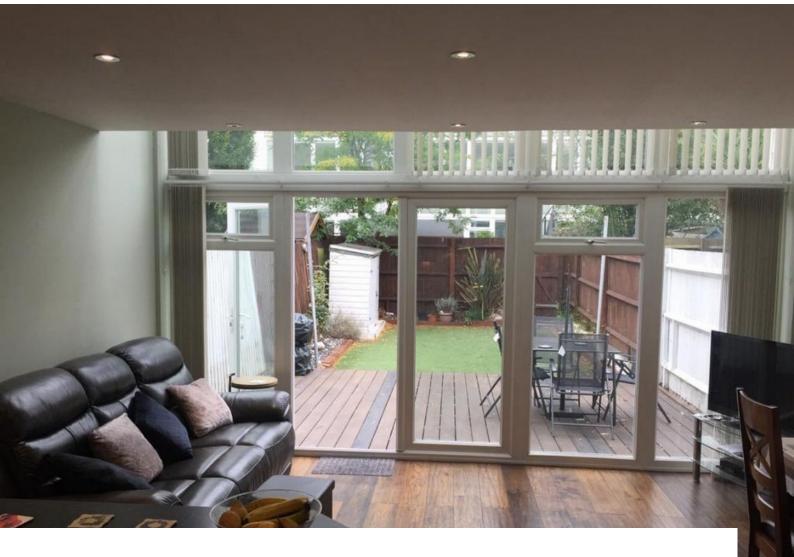

#### Interior

The 1st-floor lounge area has a glass wall overlooking 2 stories with a view of the garden. Unique floor to ceiling rear windows ensures plenty of natural light throughout the house. The ground floor opens up into the family garden. The house design is truly different.