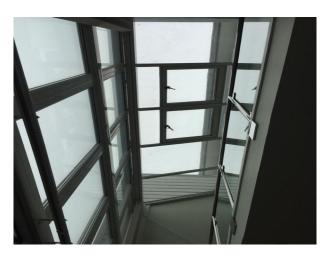

#### Interior

The 1st-floor lounge area has a glass wall overlooking 2 stories with a view of the garden. Unique floor to ceiling rear windows ensures plenty of natural light throughout the house. The ground floor opens up into the family garden. The house design is truly different.