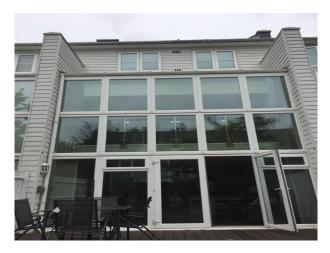

#### Interior

The 1st-floor lounge area has a glass wall overlooking 2 stories with a view of the garden. Unique floor to ceiling rear windows ensures plenty of natural light throughout the house. The ground floor opens up into the family garden. The house design is truly different.