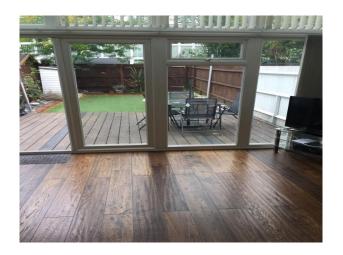

#### Interior

The 1st-floor lounge area has a glass wall overlooking 2 stories with a view of the garden. Unique floor to ceiling rear windows ensures plenty of natural light throughout the house. The ground floor opens up into the family garden. The house design is truly different.