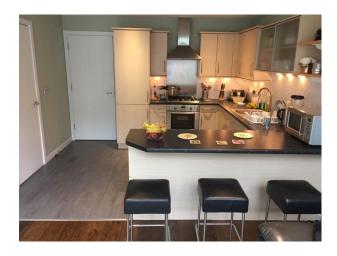

#### **Features:**

**Bathroom Types** 

| • Family Bathroom | • Double Bedroom                                  | Back Garden           | <ul><li>Domestic Power</li><li>Internet Access</li><li>Mains Water</li><li>Toilets</li></ul> |
|-------------------|---------------------------------------------------|-----------------------|----------------------------------------------------------------------------------------------|
| Interior Features | Kitchen Facilities                                | Kitchen types         | Rooms                                                                                        |
| • Furnished       | <ul><li> Breakfast Bar</li><li> Gas Hob</li></ul> | • Cream & White Units | <ul><li>Dining Room</li><li>Living Room</li></ul>                                            |