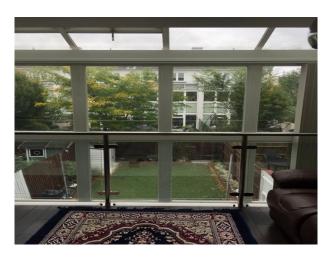

#### Interior

The 1st-floor lounge area has a glass wall overlooking 2 stories with a view of the garden. Unique floor to ceiling rear windows ensures plenty of natural light throughout the house. The ground floor opens up into the family garden. The house design is truly different.