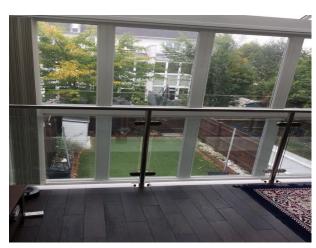

#### Interior

The 1st-floor lounge area has a glass wall overlooking 2 stories with a view of the garden. Unique floor to ceiling rear windows ensures plenty of natural light throughout the house. The ground floor opens up into the family garden. The house design is truly different.