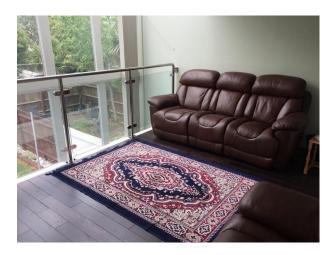

#### Interior

The 1st-floor lounge area has a glass wall overlooking 2 stories with a view of the garden. Unique floor to ceiling rear windows ensures plenty of natural light throughout the house. The ground floor opens up into the family garden. The house design is truly different.