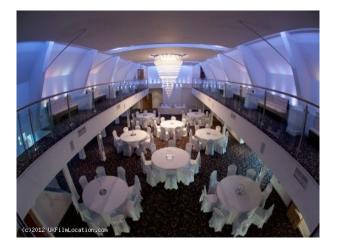

### Interior

Property Features Include:

- State of the art full colour LED lighting and a/v equipment
- Modern function rooms with a maximum total capacity ranging from 50-600 people
- Mood lighting
- Overlooking balcony in main function room
- 3 newly refurbished bars
- Landscaped garden for champagne parties
- Car parking on site for 40 cars with additional off-street parking option
- Mezzanine floor
- Large chandelier