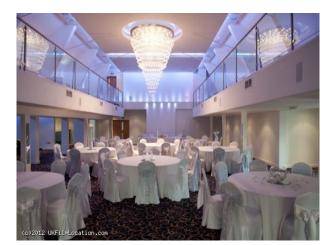

### Interior

Property Features Include:

- State of the art full colour LED lighting and a/v equipment
- Modern function rooms with a maximum total capacity ranging from 50-600 people
- Mood lighting
- Overlooking balcony in main function room
- 3 newly refurbished bars
- Landscaped garden for champagne parties
- Car parking on site for 40 cars with additional off-street parking option
- Mezzanine floor
- Large chandelier