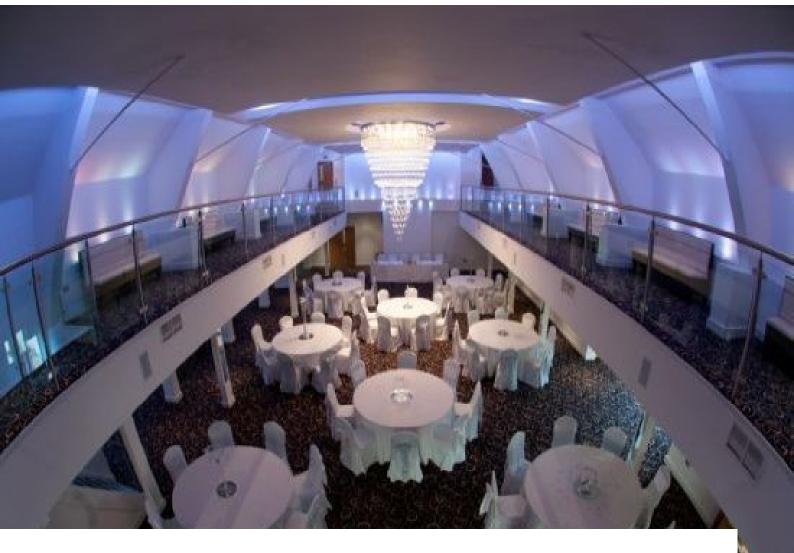

### Interior

Property Features Include:

- State of the art full colour LED lighting and a/v equipment
- Modern function rooms with a maximum total capacity ranging from 50-600 people
- Mood lighting
- Overlooking balcony in main function room
- 3 newly refurbished bars
- Landscaped garden for champagne parties
- Car parking on site for 40 cars with additional off-street parking option
- Mezzanine floor
- Large chandelier