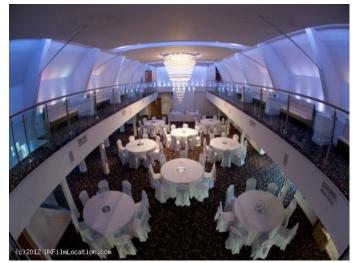

### Interior

Property Features Include:

- State of the art full colour LED lighting and a/v equipment
- Modern function rooms with a maximum total capacity ranging from 50-600 people
- Mood lighting
- Overlooking balcony in main function room
- 3 newly refurbished bars
- Landscaped garden for champagne parties
- Car parking on site for 40 cars with additional off-street parking option
- Mezzanine floor
- Large chandelier