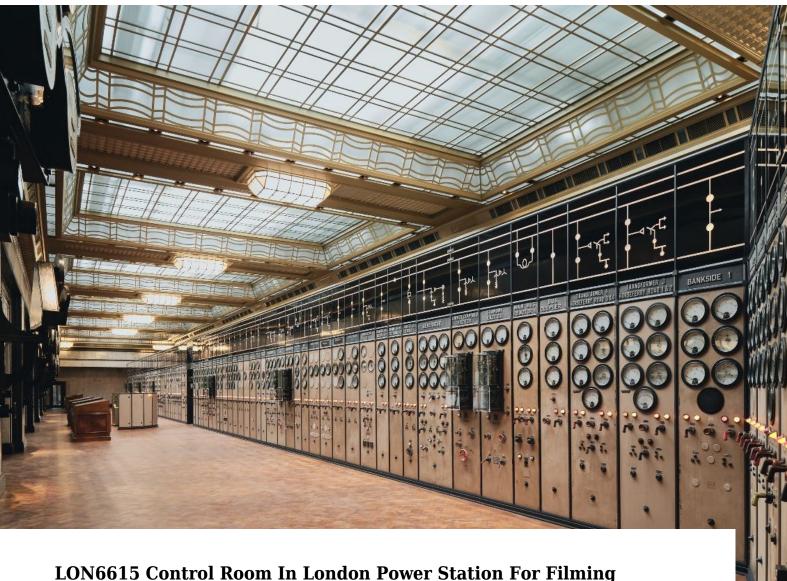

## **Control Room In London Power Station For Filming**

Control room in a large power station for filming and video shoots  $% \left\{ 1,2,...,n\right\}$ 

Location: South West London, London, United Kingdom

## Interior

The room was built to manage the distribution of electricity generated by the Power Station. The Grade II listed Art Deco space has been expertly restored. The original switchboards, control panels and machinery have been returned to their former glory. Teak parquet floors, marble finishings and an elaborate gold-coffered glass ceiling present Art Deco glamour at its most authentic.