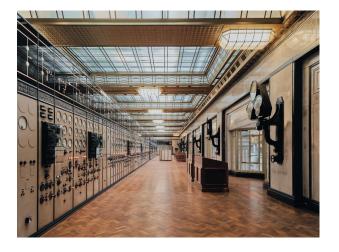

## **Control Room In London Power Station For Filming**

Control room in a large power station for filming and video shoots  $% \left\{ 1,2,...,n\right\}$ 

Location: South West London, London, United Kingdom

## Interior

The room was built to manage the distribution of electricity generated by the Power Station. The Grade II listed Art Deco space has been expertly restored. The original switchboards, control panels and machinery have been returned to their former glory. Teak parquet floors, marble finishings and an elaborate gold-coffered glass ceiling present Art Deco glamour at its most authentic.