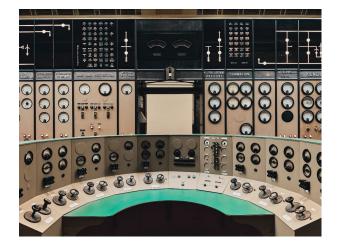

## **Control Room In London Power Station For Filming**

Control room in a large power station for filming and video shoots  $% \left\{ 1,2,...,n\right\}$ 

Location: South West London, London, United Kingdom

## Interior

The room was built to manage the distribution of electricity generated by the Power Station. The Grade II listed Art Deco space has been expertly restored. The original switchboards, control panels and machinery have been returned to their former glory. Teak parquet floors, marble finishings and an elaborate gold-coffered glass ceiling present Art Deco glamour at its most authentic.