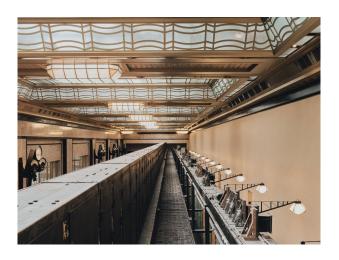

## **Control Room In London Power Station For Filming**

Control room in a large power station for filming and video shoots  $% \left\{ 1,2,...,n\right\}$ 

Location: South West London, London, United Kingdom

## Interior

The room was built to manage the distribution of electricity generated by the Power Station. The Grade II listed Art Deco space has been expertly restored. The original switchboards, control panels and machinery have been returned to their former glory. Teak parquet floors, marble finishings and an elaborate gold-coffered glass ceiling present Art Deco glamour at its most authentic.