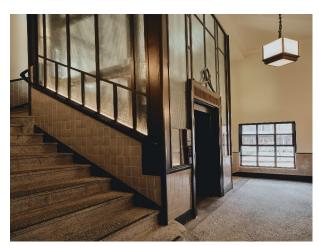

## Interior

The room was built to manage the distribution of electricity generated by the Power Station. The Grade II listed Art Deco space has been expertly restored. The original switchboards, control panels and machinery have been returned to their former glory. Teak parquet floors, marble finishings and an elaborate gold-coffered glass ceiling present Art Deco glamour at its most authentic.