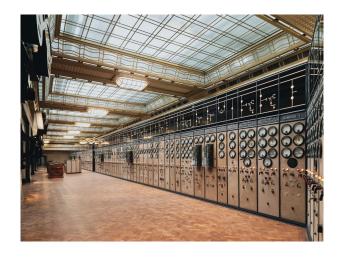

## **Control Room In London Power Station For Filming**

Control room in a large power station for filming and video shoots  $% \left\{ 1,2,...,n\right\}$ 

Location: South West London, London, United Kingdom

## Interior

The room was built to manage the distribution of electricity generated by the Power Station. The Grade II listed Art Deco space has been expertly restored. The original switchboards, control panels and machinery have been returned to their former glory. Teak parquet floors, marble finishings and an elaborate gold-coffered glass ceiling present Art Deco glamour at its most authentic.