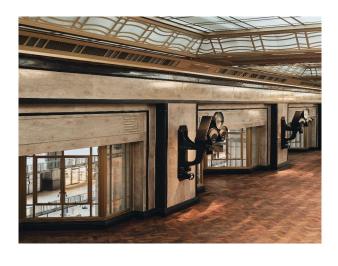

## **Control Room In London Power Station For Filming**

Control room in a large power station for filming and video shoots  $% \left\{ 1,2,...,n\right\}$ 

Location: South West London, London, United Kingdom

## Interior

The room was built to manage the distribution of electricity generated by the Power Station. The Grade II listed Art Deco space has been expertly restored. The original switchboards, control panels and machinery have been returned to their former glory. Teak parquet floors, marble finishings and an elaborate gold-coffered glass ceiling present Art Deco glamour at its most authentic.