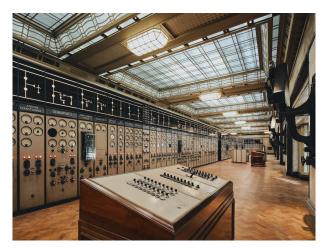

## **Control Room In London Power Station For Filming**

Control room in a large power station for filming and video shoots  $% \left\{ 1,2,...,n\right\}$ 

Location: South West London, London, United Kingdom

## Interior

The room was built to manage the distribution of electricity generated by the Power Station. The Grade II listed Art Deco space has been expertly restored. The original switchboards, control panels and machinery have been returned to their former glory. Teak parquet floors, marble finishings and an elaborate gold-coffered glass ceiling present Art Deco glamour at its most authentic.