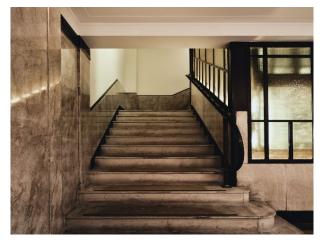

## Interior

The room was built to manage the distribution of electricity generated by the Power Station. The Grade II listed Art Deco space has been expertly restored. The original switchboards, control panels and machinery have been returned to their former glory. Teak parquet floors, marble finishings and an elaborate gold-coffered glass ceiling present Art Deco glamour at its most authentic.