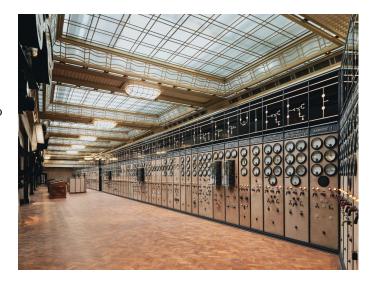

## **Control Room In London Power Station For Filming**

Control room in a large power station for filming and video shoots  $% \left\{ 1,2,...,n\right\}$ 

Location: South West London, London, United Kingdom

## Interior

The room was built to manage the distribution of electricity generated by the Power Station. The Grade II listed Art Deco space has been expertly restored. The original switchboards, control panels and machinery have been returned to their former glory. Teak parquet floors, marble finishings and an elaborate gold-coffered glass ceiling present Art Deco glamour at its most authentic.