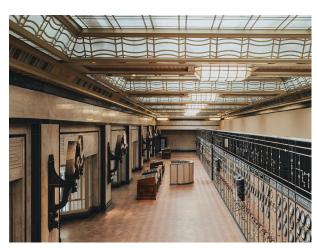

## **Control Room In London Power Station For Filming**

Control room in a large power station for filming and video shoots  $% \left\{ 1,2,...,n\right\}$ 

Location: South West London, London, United Kingdom

## Interior

The room was built to manage the distribution of electricity generated by the Power Station. The Grade II listed Art Deco space has been expertly restored. The original switchboards, control panels and machinery have been returned to their former glory. Teak parquet floors, marble finishings and an elaborate gold-coffered glass ceiling present Art Deco glamour at its most authentic.