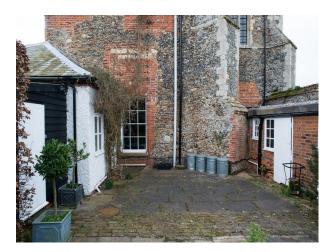

# EA1230 Converted 13 Century Monastery For Filming & Photo-Shoots

13th century converted Monastery with chic interior styling is now being made available as a location for filmmakers and photographers.

### **Converted 13 Century Monastery For Filming & Photo-Shoots**

13th century converted Monastery with chic interior styling is now being made available as a location for filmmakers and photographers.