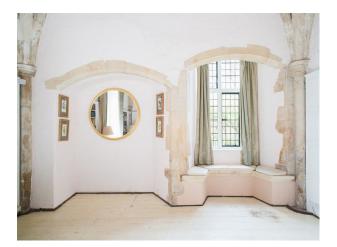

# EA1230 Converted 13 Century Monastery For Filming & Photo-Shoots

13th century converted Monastery with chic interior styling is now being made available as a location for filmmakers and photographers.

### **Converted 13 Century Monastery For Filming & Photo-Shoots**

13th century converted Monastery with chic interior styling is now being made available as a location for filmmakers and photographers.

#### **Features:**

| Bathroom Types                                                               | Bedroom Types                                                                                                          | <b>Exterior Features</b>                                                                      | Facilities                                                                                                                      |
|------------------------------------------------------------------------------|------------------------------------------------------------------------------------------------------------------------|-----------------------------------------------------------------------------------------------|---------------------------------------------------------------------------------------------------------------------------------|
| • Period Bathroom                                                            | <ul><li>Double Bedroom</li><li>Spare Bedroom</li></ul>                                                                 | <ul><li>Back Garden</li><li>Front Garden</li><li>Outbuildings</li><li>Walled Garden</li></ul> | <ul> <li>Domestic Power</li> <li>Green Room</li> <li>Internet Access</li> <li>Mains Water</li> <li>Toilets</li> </ul>           |
| Floors                                                                       | Interior Features                                                                                                      | <b>Kitchen Facilities</b>                                                                     | Kitchen types                                                                                                                   |
| <ul><li>Painted Floors</li><li>Real Wood Floor</li><li>Stone Floor</li></ul> | <ul><li>Furnished</li><li>Period Fireplace</li><li>Period Staircase</li></ul>                                          | • Aga                                                                                         | <ul><li>Cream &amp; White Units</li><li>Rustic Kitchens</li></ul>                                                               |
| Parking                                                                      | Rooms                                                                                                                  | Views                                                                                         | Walls & Windows                                                                                                                 |
| • Driveway                                                                   | <ul> <li>Dining Room</li> <li>Drawing Room</li> <li>Hair/Make-up Room</li> <li>Hallway</li> <li>Living Room</li> </ul> | Countryside View                                                                              | <ul> <li>Large Windows</li> <li>Painted Walls</li> <li>Paneled Walls</li> <li>Stone Walls</li> <li>Wallpapered Walls</li> </ul> |