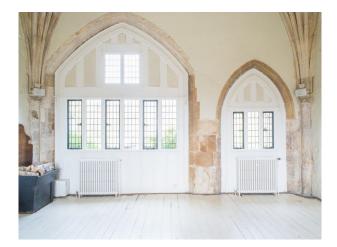

# EA1230 Converted 13 Century Monastery For Filming & Photo-Shoots

13th century converted Monastery with chic interior styling is now being made available as a location for filmmakers and photographers.

### **Converted 13 Century Monastery For Filming & Photo-Shoots**

13th century converted Monastery with chic interior styling is now being made available as a location for filmmakers and photographers.

#### **Features:**

| Bathroom Types                                                               | Bedroom Types                                                                                                          | <b>Exterior Features</b>                                                                      | Facilities                                                                                                                      |
|------------------------------------------------------------------------------|------------------------------------------------------------------------------------------------------------------------|-----------------------------------------------------------------------------------------------|---------------------------------------------------------------------------------------------------------------------------------|
| • Period Bathroom                                                            | <ul><li>Double Bedroom</li><li>Spare Bedroom</li></ul>                                                                 | <ul><li>Back Garden</li><li>Front Garden</li><li>Outbuildings</li><li>Walled Garden</li></ul> | <ul> <li>Domestic Power</li> <li>Green Room</li> <li>Internet Access</li> <li>Mains Water</li> <li>Toilets</li> </ul>           |
| Floors                                                                       | Interior Features                                                                                                      | <b>Kitchen Facilities</b>                                                                     | Kitchen types                                                                                                                   |
| <ul><li>Painted Floors</li><li>Real Wood Floor</li><li>Stone Floor</li></ul> | <ul><li>Furnished</li><li>Period Fireplace</li><li>Period Staircase</li></ul>                                          | • Aga                                                                                         | <ul><li>Cream &amp; White Units</li><li>Rustic Kitchens</li></ul>                                                               |
| Parking                                                                      | Rooms                                                                                                                  | Views                                                                                         | Walls & Windows                                                                                                                 |
| • Driveway                                                                   | <ul> <li>Dining Room</li> <li>Drawing Room</li> <li>Hair/Make-up Room</li> <li>Hallway</li> <li>Living Room</li> </ul> | Countryside View                                                                              | <ul> <li>Large Windows</li> <li>Painted Walls</li> <li>Paneled Walls</li> <li>Stone Walls</li> <li>Wallpapered Walls</li> </ul> |