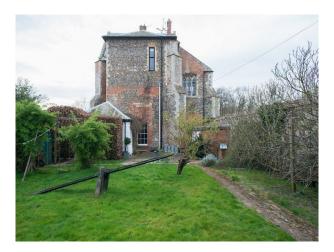

# EA1230 Converted 13 Century Monastery For Filming & Photo-Shoots

13th century converted Monastery with chic interior styling is now being made available as a location for filmmakers and photographers.

### **Converted 13 Century Monastery For Filming & Photo-Shoots**

13th century converted Monastery with chic interior styling is now being made available as a location for filmmakers and photographers.