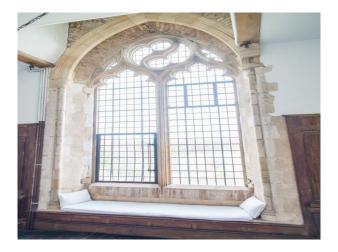

#### **Features:**

| Bathroom Types                                                               | Bedroom Types                                                                                                          | <b>Exterior Features</b>                                                                      | Facilities                                                                                                                      |
|------------------------------------------------------------------------------|------------------------------------------------------------------------------------------------------------------------|-----------------------------------------------------------------------------------------------|---------------------------------------------------------------------------------------------------------------------------------|
| • Period Bathroom                                                            | <ul><li>Double Bedroom</li><li>Spare Bedroom</li></ul>                                                                 | <ul><li>Back Garden</li><li>Front Garden</li><li>Outbuildings</li><li>Walled Garden</li></ul> | <ul> <li>Domestic Power</li> <li>Green Room</li> <li>Internet Access</li> <li>Mains Water</li> <li>Toilets</li> </ul>           |
| Floors                                                                       | Interior Features                                                                                                      | <b>Kitchen Facilities</b>                                                                     | Kitchen types                                                                                                                   |
| <ul><li>Painted Floors</li><li>Real Wood Floor</li><li>Stone Floor</li></ul> | <ul><li>Furnished</li><li>Period Fireplace</li><li>Period Staircase</li></ul>                                          | • Aga                                                                                         | <ul><li>Cream &amp; White Units</li><li>Rustic Kitchens</li></ul>                                                               |
| Parking                                                                      | Rooms                                                                                                                  | Views                                                                                         | Walls & Windows                                                                                                                 |
| • Driveway                                                                   | <ul> <li>Dining Room</li> <li>Drawing Room</li> <li>Hair/Make-up Room</li> <li>Hallway</li> <li>Living Room</li> </ul> | Countryside View                                                                              | <ul> <li>Large Windows</li> <li>Painted Walls</li> <li>Paneled Walls</li> <li>Stone Walls</li> <li>Wallpapered Walls</li> </ul> |