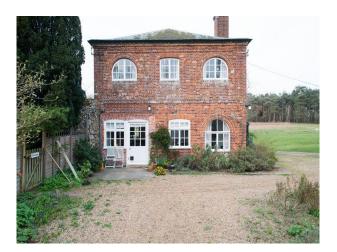

# EA1230 Converted 13 Century Monastery For Filming & Photo-Shoots

13th century converted Monastery with chic interior styling is now being made available as a location for filmmakers and photographers.

### **Converted 13 Century Monastery For Filming & Photo-Shoots**

13th century converted Monastery with chic interior styling is now being made available as a location for filmmakers and photographers.