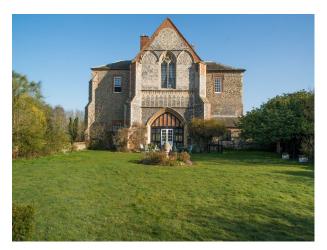

# EA1230 Converted 13 Century Monastery For Filming & Photo-Shoots

13th century converted Monastery with chic interior styling is now being made available as a location for filmmakers and photographers.

### **Converted 13 Century Monastery For Filming & Photo-Shoots**

13th century converted Monastery with chic interior styling is now being made available as a location for filmmakers and photographers.