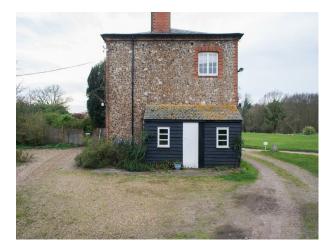

# EA1230 Converted 13 Century Monastery For Filming & Photo-Shoots

13th century converted Monastery with chic interior styling is now being made available as a location for filmmakers and photographers.

### **Converted 13 Century Monastery For Filming & Photo-Shoots**

13th century converted Monastery with chic interior styling is now being made available as a location for filmmakers and photographers.