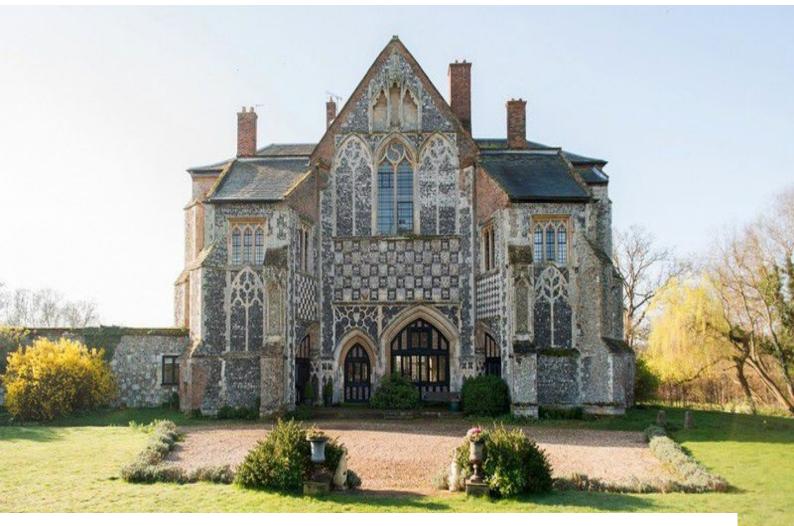

# EA1230 Converted 13 Century Monastery For Filming & Photo-Shoots

13th century converted Monastery with chic interior styling is now being made available as a location for filmmakers and photographers.

### **Converted 13 Century Monastery For Filming & Photo-Shoots**

13th century converted Monastery with chic interior styling is now being made available as a location for filmmakers and photographers.

### Location: Suffolk, United Kingdom