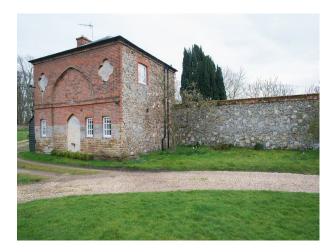

# EA1230 Converted 13 Century Monastery For Filming & Photo-Shoots

13th century converted Monastery with chic interior styling is now being made available as a location for filmmakers and photographers.

### **Converted 13 Century Monastery For Filming & Photo-Shoots**

13th century converted Monastery with chic interior styling is now being made available as a location for filmmakers and photographers.