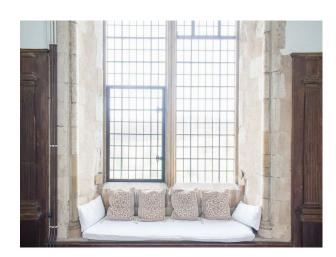

#### **Features:**

| Bathroom Types                                                               | Bedroom Types                                                                                                          | <b>Exterior Features</b>                                                                      | Facilities                                                                                                                      |
|------------------------------------------------------------------------------|------------------------------------------------------------------------------------------------------------------------|-----------------------------------------------------------------------------------------------|---------------------------------------------------------------------------------------------------------------------------------|
| • Period Bathroom                                                            | <ul><li>Double Bedroom</li><li>Spare Bedroom</li></ul>                                                                 | <ul><li>Back Garden</li><li>Front Garden</li><li>Outbuildings</li><li>Walled Garden</li></ul> | <ul> <li>Domestic Power</li> <li>Green Room</li> <li>Internet Access</li> <li>Mains Water</li> <li>Toilets</li> </ul>           |
| Floors                                                                       | Interior Features                                                                                                      | <b>Kitchen Facilities</b>                                                                     | Kitchen types                                                                                                                   |
| <ul><li>Painted Floors</li><li>Real Wood Floor</li><li>Stone Floor</li></ul> | <ul><li>Furnished</li><li>Period Fireplace</li><li>Period Staircase</li></ul>                                          | • Aga                                                                                         | <ul><li>Cream &amp; White Units</li><li>Rustic Kitchens</li></ul>                                                               |
| Parking                                                                      | Rooms                                                                                                                  | Views                                                                                         | Walls & Windows                                                                                                                 |
| • Driveway                                                                   | <ul> <li>Dining Room</li> <li>Drawing Room</li> <li>Hair/Make-up Room</li> <li>Hallway</li> <li>Living Room</li> </ul> | Countryside View                                                                              | <ul> <li>Large Windows</li> <li>Painted Walls</li> <li>Paneled Walls</li> <li>Stone Walls</li> <li>Wallpapered Walls</li> </ul> |