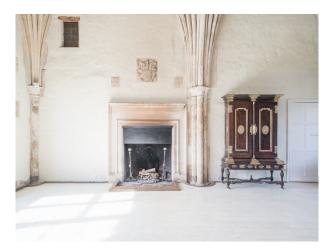

#### **Features:**

| Bathroom Types                                                               | Bedroom Types                                                                                                          | <b>Exterior Features</b>                                                                      | Facilities                                                                                                                      |
|------------------------------------------------------------------------------|------------------------------------------------------------------------------------------------------------------------|-----------------------------------------------------------------------------------------------|---------------------------------------------------------------------------------------------------------------------------------|
| • Period Bathroom                                                            | <ul><li>Double Bedroom</li><li>Spare Bedroom</li></ul>                                                                 | <ul><li>Back Garden</li><li>Front Garden</li><li>Outbuildings</li><li>Walled Garden</li></ul> | <ul> <li>Domestic Power</li> <li>Green Room</li> <li>Internet Access</li> <li>Mains Water</li> <li>Toilets</li> </ul>           |
| Floors                                                                       | Interior Features                                                                                                      | <b>Kitchen Facilities</b>                                                                     | Kitchen types                                                                                                                   |
| <ul><li>Painted Floors</li><li>Real Wood Floor</li><li>Stone Floor</li></ul> | <ul><li>Furnished</li><li>Period Fireplace</li><li>Period Staircase</li></ul>                                          | • Aga                                                                                         | <ul><li>Cream &amp; White Units</li><li>Rustic Kitchens</li></ul>                                                               |
| Parking                                                                      | Rooms                                                                                                                  | Views                                                                                         | Walls & Windows                                                                                                                 |
| • Driveway                                                                   | <ul> <li>Dining Room</li> <li>Drawing Room</li> <li>Hair/Make-up Room</li> <li>Hallway</li> <li>Living Room</li> </ul> | Countryside View                                                                              | <ul> <li>Large Windows</li> <li>Painted Walls</li> <li>Paneled Walls</li> <li>Stone Walls</li> <li>Wallpapered Walls</li> </ul> |