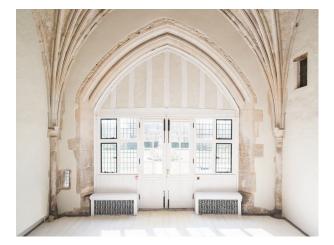

# EA1230 Converted 13 Century Monastery For Filming & Photo-Shoots

13th century converted Monastery with chic interior styling is now being made available as a location for filmmakers and photographers.

### **Converted 13 Century Monastery For Filming & Photo-Shoots**

13th century converted Monastery with chic interior styling is now being made available as a location for filmmakers and photographers.

#### **Features:**

| Bathroom Types                                                               | Bedroom Types                                                                                                          | <b>Exterior Features</b>                                                                      | Facilities                                                                                                                      |
|------------------------------------------------------------------------------|------------------------------------------------------------------------------------------------------------------------|-----------------------------------------------------------------------------------------------|---------------------------------------------------------------------------------------------------------------------------------|
| • Period Bathroom                                                            | <ul><li>Double Bedroom</li><li>Spare Bedroom</li></ul>                                                                 | <ul><li>Back Garden</li><li>Front Garden</li><li>Outbuildings</li><li>Walled Garden</li></ul> | <ul> <li>Domestic Power</li> <li>Green Room</li> <li>Internet Access</li> <li>Mains Water</li> <li>Toilets</li> </ul>           |
| Floors                                                                       | Interior Features                                                                                                      | <b>Kitchen Facilities</b>                                                                     | Kitchen types                                                                                                                   |
| <ul><li>Painted Floors</li><li>Real Wood Floor</li><li>Stone Floor</li></ul> | <ul><li>Furnished</li><li>Period Fireplace</li><li>Period Staircase</li></ul>                                          | • Aga                                                                                         | <ul><li>Cream &amp; White Units</li><li>Rustic Kitchens</li></ul>                                                               |
| Parking                                                                      | Rooms                                                                                                                  | Views                                                                                         | Walls & Windows                                                                                                                 |
| • Driveway                                                                   | <ul> <li>Dining Room</li> <li>Drawing Room</li> <li>Hair/Make-up Room</li> <li>Hallway</li> <li>Living Room</li> </ul> | Countryside View                                                                              | <ul> <li>Large Windows</li> <li>Painted Walls</li> <li>Paneled Walls</li> <li>Stone Walls</li> <li>Wallpapered Walls</li> </ul> |