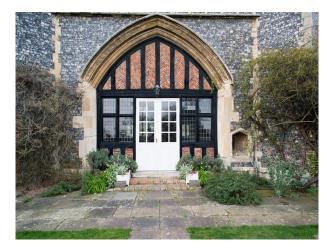

# EA1230 Converted 13 Century Monastery For Filming & Photo-Shoots

13th century converted Monastery with chic interior styling is now being made available as a location for filmmakers and photographers.

### **Converted 13 Century Monastery For Filming & Photo-Shoots**

13th century converted Monastery with chic interior styling is now being made available as a location for filmmakers and photographers.