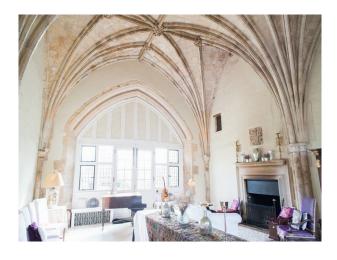

#### **Features:**

| Bathroom Types                                                               | Bedroom Types                                                                                                          | <b>Exterior Features</b>                                                                      | Facilities                                                                                                                      |
|------------------------------------------------------------------------------|------------------------------------------------------------------------------------------------------------------------|-----------------------------------------------------------------------------------------------|---------------------------------------------------------------------------------------------------------------------------------|
| • Period Bathroom                                                            | <ul><li>Double Bedroom</li><li>Spare Bedroom</li></ul>                                                                 | <ul><li>Back Garden</li><li>Front Garden</li><li>Outbuildings</li><li>Walled Garden</li></ul> | <ul> <li>Domestic Power</li> <li>Green Room</li> <li>Internet Access</li> <li>Mains Water</li> <li>Toilets</li> </ul>           |
| Floors                                                                       | Interior Features                                                                                                      | <b>Kitchen Facilities</b>                                                                     | Kitchen types                                                                                                                   |
| <ul><li>Painted Floors</li><li>Real Wood Floor</li><li>Stone Floor</li></ul> | <ul><li>Furnished</li><li>Period Fireplace</li><li>Period Staircase</li></ul>                                          | • Aga                                                                                         | <ul><li>Cream &amp; White Units</li><li>Rustic Kitchens</li></ul>                                                               |
| Parking                                                                      | Rooms                                                                                                                  | Views                                                                                         | Walls & Windows                                                                                                                 |
| • Driveway                                                                   | <ul> <li>Dining Room</li> <li>Drawing Room</li> <li>Hair/Make-up Room</li> <li>Hallway</li> <li>Living Room</li> </ul> | Countryside View                                                                              | <ul> <li>Large Windows</li> <li>Painted Walls</li> <li>Paneled Walls</li> <li>Stone Walls</li> <li>Wallpapered Walls</li> </ul> |