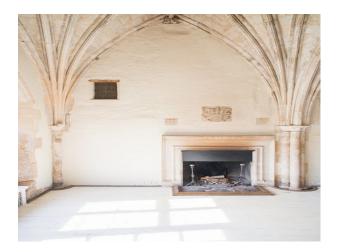

#### **Features:**

| Bathroom Types                                                               | Bedroom Types                                                                                                          | <b>Exterior Features</b>                                                                      | Facilities                                                                                                                      |
|------------------------------------------------------------------------------|------------------------------------------------------------------------------------------------------------------------|-----------------------------------------------------------------------------------------------|---------------------------------------------------------------------------------------------------------------------------------|
| • Period Bathroom                                                            | <ul><li>Double Bedroom</li><li>Spare Bedroom</li></ul>                                                                 | <ul><li>Back Garden</li><li>Front Garden</li><li>Outbuildings</li><li>Walled Garden</li></ul> | <ul> <li>Domestic Power</li> <li>Green Room</li> <li>Internet Access</li> <li>Mains Water</li> <li>Toilets</li> </ul>           |
| Floors                                                                       | Interior Features                                                                                                      | <b>Kitchen Facilities</b>                                                                     | Kitchen types                                                                                                                   |
| <ul><li>Painted Floors</li><li>Real Wood Floor</li><li>Stone Floor</li></ul> | <ul><li>Furnished</li><li>Period Fireplace</li><li>Period Staircase</li></ul>                                          | • Aga                                                                                         | <ul><li>Cream &amp; White Units</li><li>Rustic Kitchens</li></ul>                                                               |
| Parking                                                                      | Rooms                                                                                                                  | Views                                                                                         | Walls & Windows                                                                                                                 |
| • Driveway                                                                   | <ul> <li>Dining Room</li> <li>Drawing Room</li> <li>Hair/Make-up Room</li> <li>Hallway</li> <li>Living Room</li> </ul> | Countryside View                                                                              | <ul> <li>Large Windows</li> <li>Painted Walls</li> <li>Paneled Walls</li> <li>Stone Walls</li> <li>Wallpapered Walls</li> </ul> |