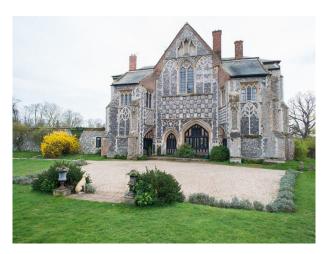

# EA1230 Converted 13 Century Monastery For Filming & Photo-Shoots

13th century converted Monastery with chic interior styling is now being made available as a location for filmmakers and photographers.

### **Converted 13 Century Monastery For Filming & Photo-Shoots**

13th century converted Monastery with chic interior styling is now being made available as a location for filmmakers and photographers.