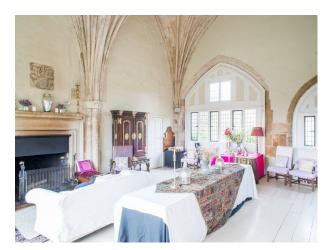

#### **Features:**

| Bathroom Types                                                               | Bedroom Types                                                                                                          | <b>Exterior Features</b>                                                                      | Facilities                                                                                                                      |
|------------------------------------------------------------------------------|------------------------------------------------------------------------------------------------------------------------|-----------------------------------------------------------------------------------------------|---------------------------------------------------------------------------------------------------------------------------------|
| • Period Bathroom                                                            | <ul><li>Double Bedroom</li><li>Spare Bedroom</li></ul>                                                                 | <ul><li>Back Garden</li><li>Front Garden</li><li>Outbuildings</li><li>Walled Garden</li></ul> | <ul> <li>Domestic Power</li> <li>Green Room</li> <li>Internet Access</li> <li>Mains Water</li> <li>Toilets</li> </ul>           |
| Floors                                                                       | Interior Features                                                                                                      | <b>Kitchen Facilities</b>                                                                     | Kitchen types                                                                                                                   |
| <ul><li>Painted Floors</li><li>Real Wood Floor</li><li>Stone Floor</li></ul> | <ul><li>Furnished</li><li>Period Fireplace</li><li>Period Staircase</li></ul>                                          | • Aga                                                                                         | <ul><li>Cream &amp; White Units</li><li>Rustic Kitchens</li></ul>                                                               |
| Parking                                                                      | Rooms                                                                                                                  | Views                                                                                         | Walls & Windows                                                                                                                 |
| • Driveway                                                                   | <ul> <li>Dining Room</li> <li>Drawing Room</li> <li>Hair/Make-up Room</li> <li>Hallway</li> <li>Living Room</li> </ul> | Countryside View                                                                              | <ul> <li>Large Windows</li> <li>Painted Walls</li> <li>Paneled Walls</li> <li>Stone Walls</li> <li>Wallpapered Walls</li> </ul> |