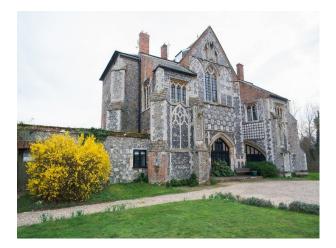

# EA1230 Converted 13 Century Monastery For Filming & Photo-Shoots

13th century converted Monastery with chic interior styling is now being made available as a location for filmmakers and photographers.

### **Converted 13 Century Monastery For Filming & Photo-Shoots**

13th century converted Monastery with chic interior styling is now being made available as a location for filmmakers and photographers.