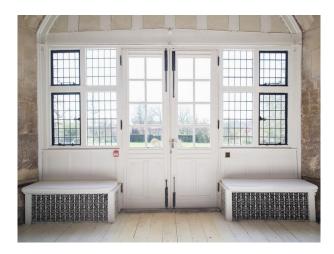

# EA1230 Converted 13 Century Monastery For Filming & Photo-Shoots

13th century converted Monastery with chic interior styling is now being made available as a location for filmmakers and photographers.

### **Converted 13 Century Monastery For Filming & Photo-Shoots**

13th century converted Monastery with chic interior styling is now being made available as a location for filmmakers and photographers.

#### **Features:**

| Bathroom Types                                                               | Bedroom Types                                                                                                          | <b>Exterior Features</b>                                                                      | Facilities                                                                                                                      |
|------------------------------------------------------------------------------|------------------------------------------------------------------------------------------------------------------------|-----------------------------------------------------------------------------------------------|---------------------------------------------------------------------------------------------------------------------------------|
| • Period Bathroom                                                            | <ul><li>Double Bedroom</li><li>Spare Bedroom</li></ul>                                                                 | <ul><li>Back Garden</li><li>Front Garden</li><li>Outbuildings</li><li>Walled Garden</li></ul> | <ul> <li>Domestic Power</li> <li>Green Room</li> <li>Internet Access</li> <li>Mains Water</li> <li>Toilets</li> </ul>           |
| Floors                                                                       | Interior Features                                                                                                      | <b>Kitchen Facilities</b>                                                                     | Kitchen types                                                                                                                   |
| <ul><li>Painted Floors</li><li>Real Wood Floor</li><li>Stone Floor</li></ul> | <ul><li>Furnished</li><li>Period Fireplace</li><li>Period Staircase</li></ul>                                          | • Aga                                                                                         | <ul><li>Cream &amp; White Units</li><li>Rustic Kitchens</li></ul>                                                               |
| Parking                                                                      | Rooms                                                                                                                  | Views                                                                                         | Walls & Windows                                                                                                                 |
| • Driveway                                                                   | <ul> <li>Dining Room</li> <li>Drawing Room</li> <li>Hair/Make-up Room</li> <li>Hallway</li> <li>Living Room</li> </ul> | Countryside View                                                                              | <ul> <li>Large Windows</li> <li>Painted Walls</li> <li>Paneled Walls</li> <li>Stone Walls</li> <li>Wallpapered Walls</li> </ul> |