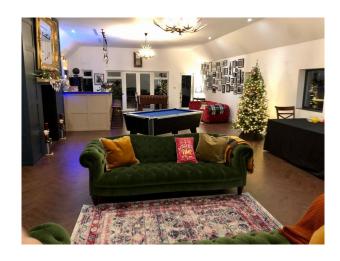

SE4433 Converted Barn With Bar Available For Filming

Bar available for filming with pool table and parking

## **Converted Barn With Bar Available For Filming**

Bar available for filming with pool table and parking

Location: Kent, United Kingdom

Within the M25: No

Categories: Bars | Pubs | Clubs | Night Clubs