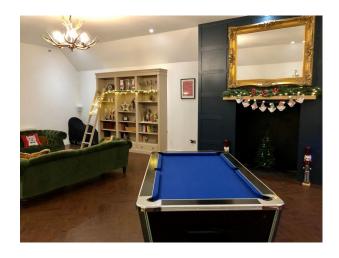

SE4433 Converted Barn With Bar Available For Filming

Bar available for filming with pool table and parking

## **Converted Barn With Bar Available For Filming**

Bar available for filming with pool table and parking

Location: Kent, United Kingdom

Within the M25: No

Categories: Bars | Pubs | Clubs | Night Clubs