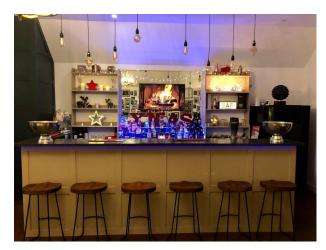

SE4433 Converted Barn With Bar Available For Filming

Bar available for filming with pool table and parking

## **Converted Barn With Bar Available For Filming**

Bar available for filming with pool table and parking

Location: Kent, United Kingdom

Within the M25: No

Categories: Bars | Pubs | Clubs | Night Clubs