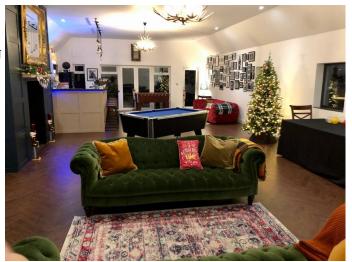

SE4433 Converted Barn With Bar Available For Filming

Bar available for filming with pool table and parking

## **Converted Barn With Bar Available For Filming**

Bar available for filming with pool table and parking

Location: Kent, United Kingdom

Within the M25: No

Categories: Bars | Pubs | Clubs | Night Clubs