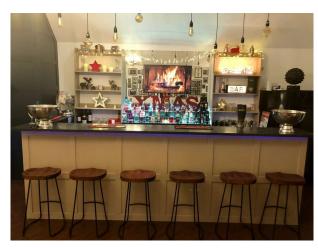

SE4433 Converted Barn With Bar Available For Filming

Bar available for filming with pool table and parking

## **Converted Barn With Bar Available For Filming**

Bar available for filming with pool table and parking

Location: Kent, United Kingdom

Within the M25: No

Categories: Bars | Pubs | Clubs | Night Clubs