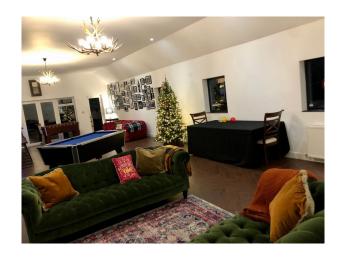

SE4433 Converted Barn With Bar Available For Filming

Bar available for filming with pool table and parking

## **Converted Barn With Bar Available For Filming**

Bar available for filming with pool table and parking

Location: Kent, United Kingdom

Within the M25: No

Categories: Bars | Pubs | Clubs | Night Clubs