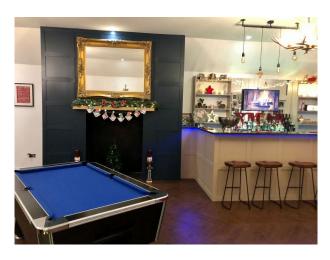

SE4433 Converted Barn With Bar Available For Filming

Bar available for filming with pool table and parking

## **Converted Barn With Bar Available For Filming**

Bar available for filming with pool table and parking

Location: Kent, United Kingdom

Within the M25: No

Categories: Bars | Pubs | Clubs | Night Clubs