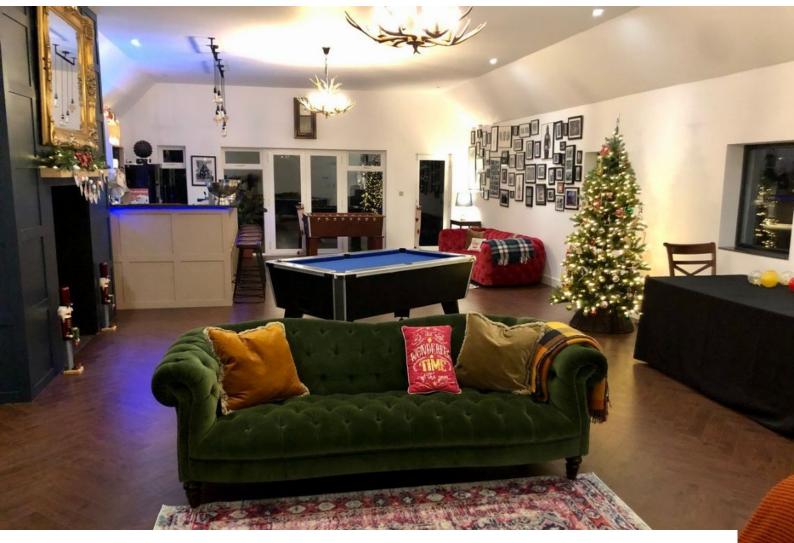

SE4433 Converted Barn With Bar Available For Filming

Bar available for filming with pool table and parking

## **Converted Barn With Bar Available For Filming**

Bar available for filming with pool table and parking

Location: Kent, United Kingdom

Within the M25: No

Categories: Bars | Pubs | Clubs | Night Clubs