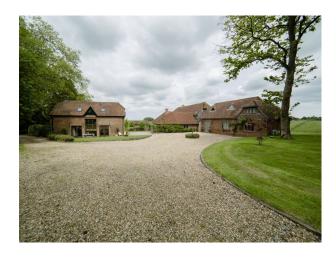

#### Interior

The hamlet comprises a cluster of 16th century barns that surround a beautiful walled garden. These buildings look out onto fields filled with cows.

The land extends to seven acres so has plenty of room for parking, or filming in very peaceful and quiet surroundings. Having no close neighbours or traffic noise to disturb filming.

### Main Barn

The main barn conversion is very large (approx. 7000sqft), and open plan, so it makes an ideal property for filming.

- The Living room is connected to the dining room at the corner of the L-shaped space, with the beautifully fitted kitchen (with island which incorporates a gas hob) forming the foot of the L. All of these spaces are huge, light and with space for crews to manoeuvre.
- Upstairs 4 bedrooms and a study can be accessed via 2 staircases. Again the rooms are huge, and with 3 contemporary bathrooms to choose from, offer a broad scope of options for photo shoots or filming.