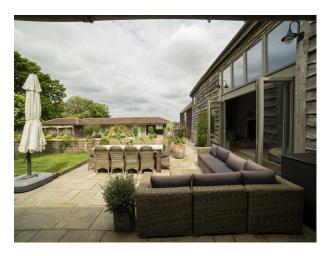

### Main Barn

The main barn conversion is very large (approx. 7000sqft), and open plan, so it makes an ideal property for filming.

- The Living room is connected to the dining room at the corner of the L-shaped space, with the beautifully fitted kitchen (with island which incorporates a gas hob) forming the foot of the L. All of these spaces are huge, light and with space for crews to manoeuvre.
- Upstairs 4 bedrooms and a study can be accessed via 2 staircases. Again the rooms are huge, and with 3 contemporary bathrooms to choose from, offer a broad scope of options for photo shoots or filming.

#### Exterior

- childrens play area
- climbing frame
- fields of long grass
- small coppice
- large driveway with private parking
- summer house