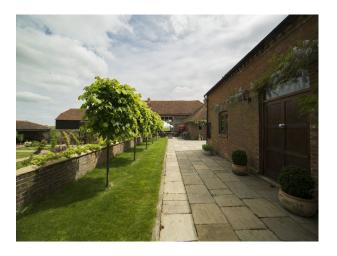

#### Interior

The hamlet comprises a cluster of 16th century barns that surround a beautiful walled garden. These buildings look out onto fields filled with cows.

The land extends to seven acres so has plenty of room for parking, or filming in very peaceful and quiet surroundings. Having no close neighbours or traffic noise to disturb filming.

#### Exterior

- childrens play area
- climbing frame
- fields of long grass
- small coppice
- large driveway with private parking
- summer house