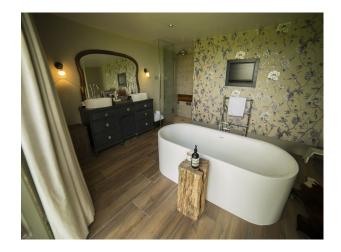

### Main Barn

The main barn conversion is very large (approx. 7000sqft), and open plan, so it makes an ideal property for filming.

- The Living room is connected to the dining room at the corner of the L-shaped space, with the beautifully fitted kitchen (with island which incorporates a gas hob) forming the foot of the L. All of these spaces are huge, light and with space for crews to manoeuvre.
- Upstairs 4 bedrooms and a study can be accessed via 2 staircases. Again the rooms are huge, and with 3 contemporary bathrooms to choose from, offer a broad scope of options for photo shoots or filming.