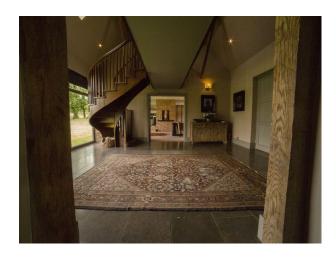

### Main Barn

The main barn conversion is very large (approx. 7000sqft), and open plan, so it makes an ideal property for filming.

- The Living room is connected to the dining room at the corner of the L-shaped space, with the beautifully fitted kitchen (with island which incorporates a gas hob) forming the foot of the L. All of these spaces are huge, light and with space for crews to manoeuvre.
- Upstairs 4 bedrooms and a study can be accessed via 2 staircases. Again the rooms are huge, and with 3 contemporary bathrooms to choose from, offer a broad scope of options for photo shoots or filming.