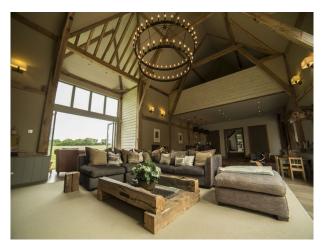

### Main Barn

The main barn conversion is very large (approx. 7000sqft), and open plan, so it makes an ideal property for filming.

- The Living room is connected to the dining room at the corner of the L-shaped space, with the beautifully fitted kitchen (with island which incorporates a gas hob) forming the foot of the L. All of these spaces are huge, light and with space for crews to manoeuvre.
- Upstairs 4 bedrooms and a study can be accessed via 2 staircases. Again the rooms are huge, and with 3 contemporary bathrooms to choose from, offer a broad scope of options for photo shoots or filming.