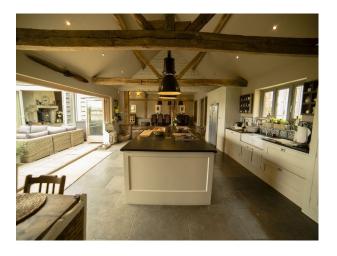

### Main Barn

The main barn conversion is very large (approx. 7000sqft), and open plan, so it makes an ideal property for filming.

- The Living room is connected to the dining room at the corner of the L-shaped space, with the beautifully fitted kitchen (with island which incorporates a gas hob) forming the foot of the L. All of these spaces are huge, light and with space for crews to manoeuvre.
- Upstairs 4 bedrooms and a study can be accessed via 2 staircases. Again the rooms are huge, and with 3 contemporary bathrooms to choose from, offer a broad scope of options for photo shoots or filming.