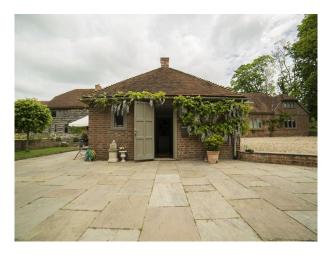

#### Interior

The hamlet comprises a cluster of 16th century barns that surround a beautiful walled garden. These buildings look out onto fields filled with cows.

The land extends to seven acres so has plenty of room for parking, or filming in very peaceful and quiet surroundings. Having no close neighbours or traffic noise to disturb filming.

#### Exterior

- childrens play area
- climbing frame
- fields of long grass
- small coppice
- large driveway with private parking
- summer house