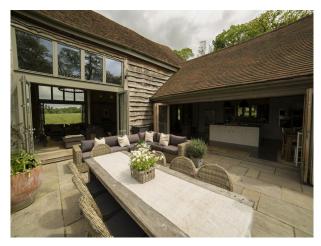

### Main Barn

The main barn conversion is very large (approx. 7000sqft), and open plan, so it makes an ideal property for filming.

- The Living room is connected to the dining room at the corner of the L-shaped space, with the beautifully fitted kitchen (with island which incorporates a gas hob) forming the foot of the L. All of these spaces are huge, light and with space for crews to manoeuvre.
- Upstairs 4 bedrooms and a study can be accessed via 2 staircases. Again the rooms are huge, and with 3 contemporary bathrooms to choose from, offer a broad scope of options for photo shoots or filming.

#### Exterior

- childrens play area
- climbing frame
- fields of long grass
- small coppice
- large driveway with private parking
- summer house