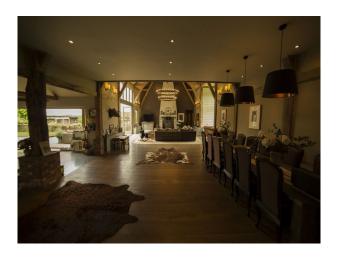

### Main Barn

The main barn conversion is very large (approx. 7000sqft), and open plan, so it makes an ideal property for filming.

- The Living room is connected to the dining room at the corner of the L-shaped space, with the beautifully fitted kitchen (with island which incorporates a gas hob) forming the foot of the L. All of these spaces are huge, light and with space for crews to manoeuvre.
- Upstairs 4 bedrooms and a study can be accessed via 2 staircases. Again the rooms are huge, and with 3 contemporary bathrooms to choose from, offer a broad scope of options for photo shoots or filming.