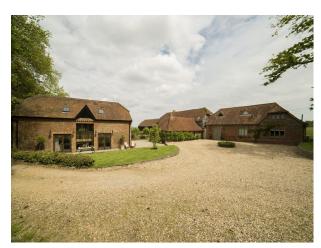

#### Interior

The hamlet comprises a cluster of 16th century barns that surround a beautiful walled garden. These buildings look out onto fields filled with cows.

The land extends to seven acres so has plenty of room for parking, or filming in very peaceful and quiet surroundings. Having no close neighbours or traffic noise to disturb filming.

### Main Barn

The main barn conversion is very large (approx. 7000sqft), and open plan, so it makes an ideal property for filming.

- The Living room is connected to the dining room at the corner of the L-shaped space, with the beautifully fitted kitchen (with island which incorporates a gas hob) forming the foot of the L. All of these spaces are huge, light and with space for crews to manoeuvre.
- Upstairs 4 bedrooms and a study can be accessed via 2 staircases. Again the rooms are huge, and with 3 contemporary bathrooms to choose from, offer a broad scope of options for photo shoots or filming.