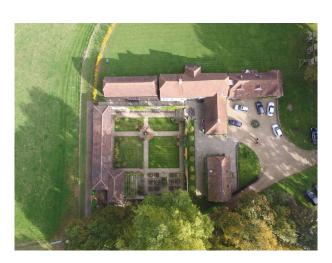

#### Interior

The hamlet comprises a cluster of 16th century barns that surround a beautiful walled garden. These buildings look out onto fields filled with cows.

The land extends to seven acres so has plenty of room for parking, or filming in very peaceful and quiet surroundings. Having no close neighbours or traffic noise to disturb filming.

### Main Barn

The main barn conversion is very large (approx. 7000sqft), and open plan, so it makes an ideal property for filming.

- The Living room is connected to the dining room at the corner of the L-shaped space, with the beautifully fitted kitchen (with island which incorporates a gas hob) forming the foot of the L. All of these spaces are huge, light and with space for crews to manoeuvre.
- Upstairs 4 bedrooms and a study can be accessed via 2 staircases. Again the rooms are huge, and with 3 contemporary bathrooms to choose from, offer a broad scope of options for photo shoots or filming.