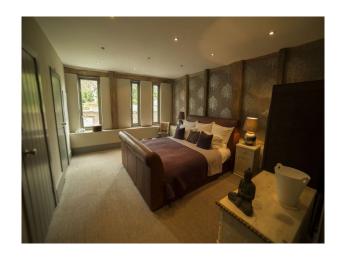

### Main Barn

The main barn conversion is very large (approx. 7000sqft), and open plan, so it makes an ideal property for filming.

- The Living room is connected to the dining room at the corner of the L-shaped space, with the beautifully fitted kitchen (with island which incorporates a gas hob) forming the foot of the L. All of these spaces are huge, light and with space for crews to manoeuvre.
- Upstairs 4 bedrooms and a study can be accessed via 2 staircases. Again the rooms are huge, and with 3 contemporary bathrooms to choose from, offer a broad scope of options for photo shoots or filming.