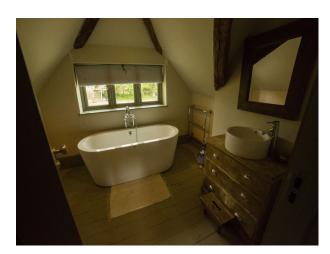

### Main Barn

The main barn conversion is very large (approx. 7000sqft), and open plan, so it makes an ideal property for filming.

- The Living room is connected to the dining room at the corner of the L-shaped space, with the beautifully fitted kitchen (with island which incorporates a gas hob) forming the foot of the L. All of these spaces are huge, light and with space for crews to manoeuvre.
- Upstairs 4 bedrooms and a study can be accessed via 2 staircases. Again the rooms are huge, and with 3 contemporary bathrooms to choose from, offer a broad scope of options for photo shoots or filming.