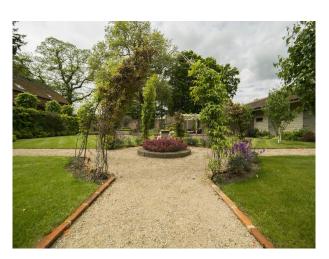

#### Interior

The hamlet comprises a cluster of 16th century barns that surround a beautiful walled garden. These buildings look out onto fields filled with cows.

The land extends to seven acres so has plenty of room for parking, or filming in very peaceful and quiet surroundings. Having no close neighbours or traffic noise to disturb filming.

#### Exterior

- childrens play area
- climbing frame
- fields of long grass
- small coppice
- large driveway with private parking
- summer house