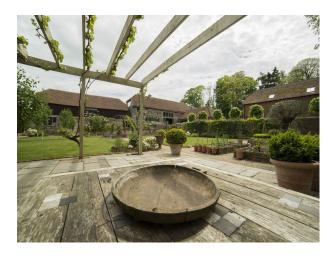

#### Interior

The hamlet comprises a cluster of 16th century barns that surround a beautiful walled garden. These buildings look out onto fields filled with cows.

The land extends to seven acres so has plenty of room for parking, or filming in very peaceful and quiet surroundings. Having no close neighbours or traffic noise to disturb filming.