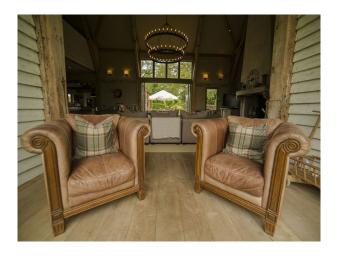

### Main Barn

The main barn conversion is very large (approx. 7000sqft), and open plan, so it makes an ideal property for filming.

- The Living room is connected to the dining room at the corner of the L-shaped space, with the beautifully fitted kitchen (with island which incorporates a gas hob) forming the foot of the L. All of these spaces are huge, light and with space for crews to manoeuvre.
- Upstairs 4 bedrooms and a study can be accessed via 2 staircases. Again the rooms are huge, and with 3 contemporary bathrooms to choose from, offer a broad scope of options for photo shoots or filming.