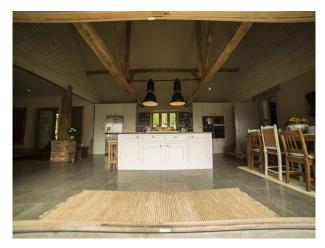

### Main Barn

The main barn conversion is very large (approx. 7000sqft), and open plan, so it makes an ideal property for filming.

- The Living room is connected to the dining room at the corner of the L-shaped space, with the beautifully fitted kitchen (with island which incorporates a gas hob) forming the foot of the L. All of these spaces are huge, light and with space for crews to manoeuvre.
- Upstairs 4 bedrooms and a study can be accessed via 2 staircases. Again the rooms are huge, and with 3 contemporary bathrooms to choose from, offer a broad scope of options for photo shoots or filming.