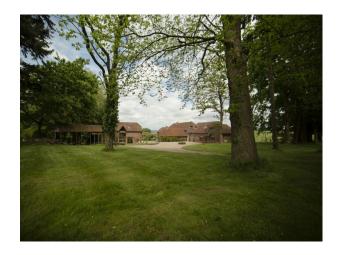

#### Interior

The hamlet comprises a cluster of 16th century barns that surround a beautiful walled garden. These buildings look out onto fields filled with cows.

The land extends to seven acres so has plenty of room for parking, or filming in very peaceful and quiet surroundings. Having no close neighbours or traffic noise to disturb filming.

#### Exterior

- childrens play area
- climbing frame
- fields of long grass
- small coppice
- large driveway with private parking
- summer house