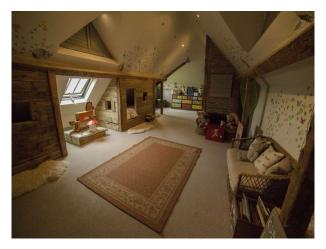

### Main Barn

The main barn conversion is very large (approx. 7000sqft), and open plan, so it makes an ideal property for filming.

- The Living room is connected to the dining room at the corner of the L-shaped space, with the beautifully fitted kitchen (with island which incorporates a gas hob) forming the foot of the L. All of these spaces are huge, light and with space for crews to manoeuvre.
- Upstairs 4 bedrooms and a study can be accessed via 2 staircases. Again the rooms are huge, and with 3 contemporary bathrooms to choose from, offer a broad scope of options for photo shoots or filming.