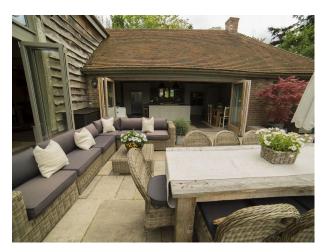

### Main Barn

The main barn conversion is very large (approx. 7000sqft), and open plan, so it makes an ideal property for filming.

- The Living room is connected to the dining room at the corner of the L-shaped space, with the beautifully fitted kitchen (with island which incorporates a gas hob) forming the foot of the L. All of these spaces are huge, light and with space for crews to manoeuvre.
- Upstairs 4 bedrooms and a study can be accessed via 2 staircases. Again the rooms are huge, and with 3 contemporary bathrooms to choose from, offer a broad scope of options for photo shoots or filming.

#### Exterior

- childrens play area
- climbing frame
- fields of long grass
- small coppice
- large driveway with private parking
- summer house