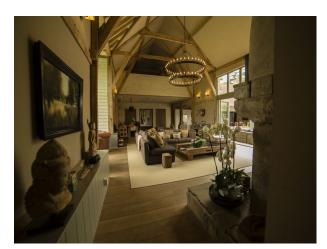

### Main Barn

The main barn conversion is very large (approx. 7000sqft), and open plan, so it makes an ideal property for filming.

- The Living room is connected to the dining room at the corner of the L-shaped space, with the beautifully fitted kitchen (with island which incorporates a gas hob) forming the foot of the L. All of these spaces are huge, light and with space for crews to manoeuvre.
- Upstairs 4 bedrooms and a study can be accessed via 2 staircases. Again the rooms are huge, and with 3 contemporary bathrooms to choose from, offer a broad scope of options for photo shoots or filming.