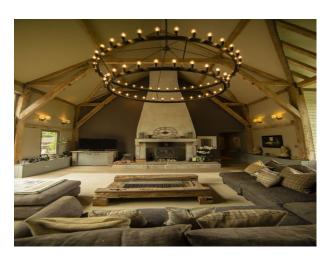

### Main Barn

The main barn conversion is very large (approx. 7000sqft), and open plan, so it makes an ideal property for filming.

- The Living room is connected to the dining room at the corner of the L-shaped space, with the beautifully fitted kitchen (with island which incorporates a gas hob) forming the foot of the L. All of these spaces are huge, light and with space for crews to manoeuvre.
- Upstairs 4 bedrooms and a study can be accessed via 2 staircases. Again the rooms are huge, and with 3 contemporary bathrooms to choose from, offer a broad scope of options for photo shoots or filming.