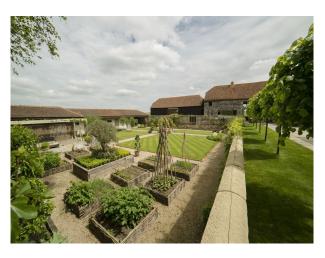

#### Interior

The hamlet comprises a cluster of 16th century barns that surround a beautiful walled garden. These buildings look out onto fields filled with cows.

The land extends to seven acres so has plenty of room for parking, or filming in very peaceful and quiet surroundings. Having no close neighbours or traffic noise to disturb filming.