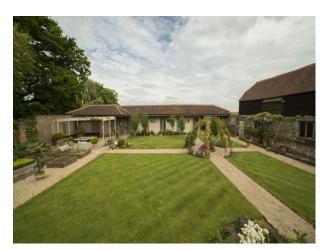

#### Interior

The hamlet comprises a cluster of 16th century barns that surround a beautiful walled garden. These buildings look out onto fields filled with cows.

The land extends to seven acres so has plenty of room for parking, or filming in very peaceful and quiet surroundings. Having no close neighbours or traffic noise to disturb filming.

#### Exterior

- childrens play area
- climbing frame
- fields of long grass
- small coppice
- large driveway with private parking
- summer house