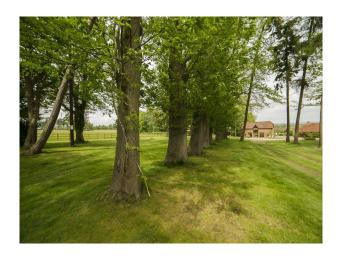

#### Interior

The hamlet comprises a cluster of 16th century barns that surround a beautiful walled garden. These buildings look out onto fields filled with cows.

The land extends to seven acres so has plenty of room for parking, or filming in very peaceful and quiet surroundings. Having no close neighbours or traffic noise to disturb filming.

#### Exterior

- childrens play area
- climbing frame
- fields of long grass
- small coppice
- large driveway with private parking
- summer house