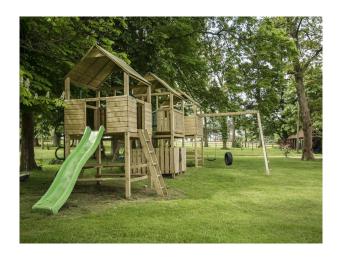

#### Exterior

- childrens play area
- climbing frame
- fields of long grass
- small coppice
- large driveway with private parking
- summer house