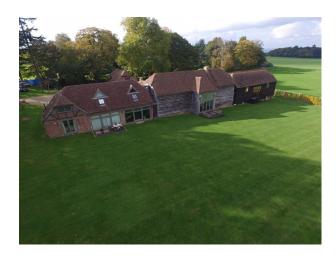

#### Interior

The hamlet comprises a cluster of 16th century barns that surround a beautiful walled garden. These buildings look out onto fields filled with cows.

The land extends to seven acres so has plenty of room for parking, or filming in very peaceful and quiet surroundings. Having no close neighbours or traffic noise to disturb filming.

### Main Barn

The main barn conversion is very large (approx. 7000sqft), and open plan, so it makes an ideal property for filming.

- The Living room is connected to the dining room at the corner of the L-shaped space, with the beautifully fitted kitchen (with island which incorporates a gas hob) forming the foot of the L. All of these spaces are huge, light and with space for crews to manoeuvre.
- Upstairs 4 bedrooms and a study can be accessed via 2 staircases. Again the rooms are huge, and with 3 contemporary bathrooms to choose from, offer a broad scope of options for photo shoots or filming.