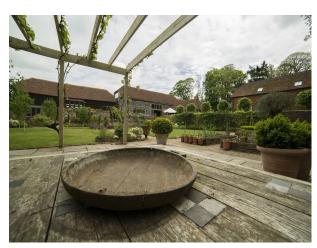

#### Interior

The hamlet comprises a cluster of 16th century barns that surround a beautiful walled garden. These buildings look out onto fields filled with cows.

The land extends to seven acres so has plenty of room for parking, or filming in very peaceful and quiet surroundings. Having no close neighbours or traffic noise to disturb filming.

#### Exterior

- childrens play area
- climbing frame
- fields of long grass
- small coppice
- large driveway with private parking
- summer house