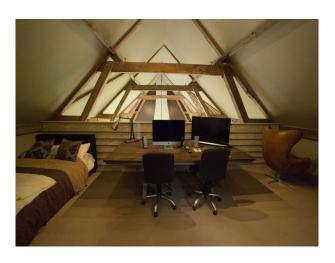

### Main Barn

The main barn conversion is very large (approx. 7000sqft), and open plan, so it makes an ideal property for filming.

- The Living room is connected to the dining room at the corner of the L-shaped space, with the beautifully fitted kitchen (with island which incorporates a gas hob) forming the foot of the L. All of these spaces are huge, light and with space for crews to manoeuvre.
- Upstairs 4 bedrooms and a study can be accessed via 2 staircases. Again the rooms are huge, and with 3 contemporary bathrooms to choose from, offer a broad scope of options for photo shoots or filming.