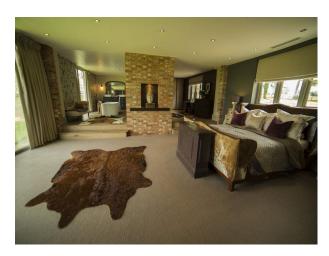

### Main Barn

The main barn conversion is very large (approx. 7000sqft), and open plan, so it makes an ideal property for filming.

- The Living room is connected to the dining room at the corner of the L-shaped space, with the beautifully fitted kitchen (with island which incorporates a gas hob) forming the foot of the L. All of these spaces are huge, light and with space for crews to manoeuvre.
- Upstairs 4 bedrooms and a study can be accessed via 2 staircases. Again the rooms are huge, and with 3 contemporary bathrooms to choose from, offer a broad scope of options for photo shoots or filming.