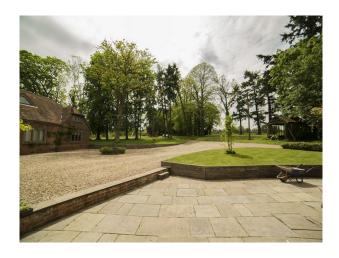

#### Interior

The hamlet comprises a cluster of 16th century barns that surround a beautiful walled garden. These buildings look out onto fields filled with cows.

The land extends to seven acres so has plenty of room for parking, or filming in very peaceful and quiet surroundings. Having no close neighbours or traffic noise to disturb filming.

#### Exterior

- childrens play area
- climbing frame
- fields of long grass
- small coppice
- large driveway with private parking
- summer house