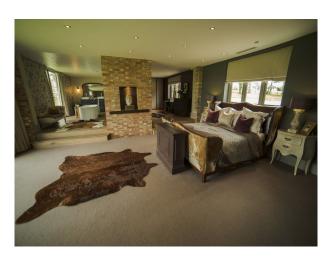

### Main Barn

The main barn conversion is very large (approx. 7000sqft), and open plan, so it makes an ideal property for filming.

- The Living room is connected to the dining room at the corner of the L-shaped space, with the beautifully fitted kitchen (with island which incorporates a gas hob) forming the foot of the L. All of these spaces are huge, light and with space for crews to manoeuvre.
- Upstairs 4 bedrooms and a study can be accessed via 2 staircases. Again the rooms are huge, and with 3 contemporary bathrooms to choose from, offer a broad scope of options for photo shoots or filming.