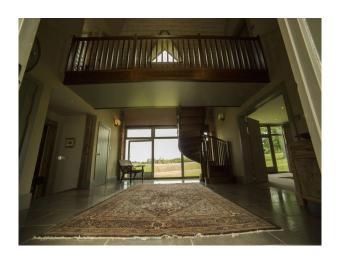

### Main Barn

The main barn conversion is very large (approx. 7000sqft), and open plan, so it makes an ideal property for filming.

- The Living room is connected to the dining room at the corner of the L-shaped space, with the beautifully fitted kitchen (with island which incorporates a gas hob) forming the foot of the L. All of these spaces are huge, light and with space for crews to manoeuvre.
- Upstairs 4 bedrooms and a study can be accessed via 2 staircases. Again the rooms are huge, and with 3 contemporary bathrooms to choose from, offer a broad scope of options for photo shoots or filming.