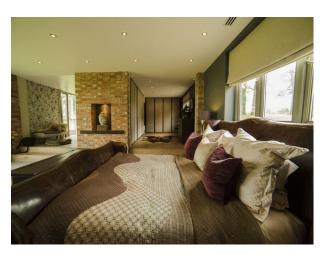

### Main Barn

The main barn conversion is very large (approx. 7000sqft), and open plan, so it makes an ideal property for filming.

- The Living room is connected to the dining room at the corner of the L-shaped space, with the beautifully fitted kitchen (with island which incorporates a gas hob) forming the foot of the L. All of these spaces are huge, light and with space for crews to manoeuvre.
- Upstairs 4 bedrooms and a study can be accessed via 2 staircases. Again the rooms are huge, and with 3 contemporary bathrooms to choose from, offer a broad scope of options for photo shoots or filming.