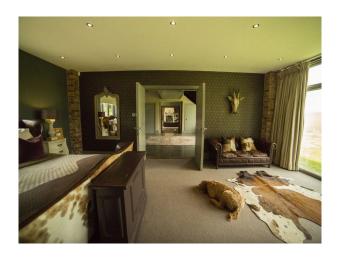

### Main Barn

The main barn conversion is very large (approx. 7000sqft), and open plan, so it makes an ideal property for filming.

- The Living room is connected to the dining room at the corner of the L-shaped space, with the beautifully fitted kitchen (with island which incorporates a gas hob) forming the foot of the L. All of these spaces are huge, light and with space for crews to manoeuvre.
- Upstairs 4 bedrooms and a study can be accessed via 2 staircases. Again the rooms are huge, and with 3 contemporary bathrooms to choose from, offer a broad scope of options for photo shoots or filming.