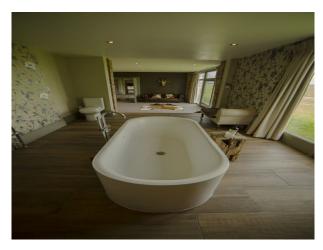

### Main Barn

The main barn conversion is very large (approx. 7000sqft), and open plan, so it makes an ideal property for filming.

- The Living room is connected to the dining room at the corner of the L-shaped space, with the beautifully fitted kitchen (with island which incorporates a gas hob) forming the foot of the L. All of these spaces are huge, light and with space for crews to manoeuvre.
- Upstairs 4 bedrooms and a study can be accessed via 2 staircases. Again the rooms are huge, and with 3 contemporary bathrooms to choose from, offer a broad scope of options for photo shoots or filming.