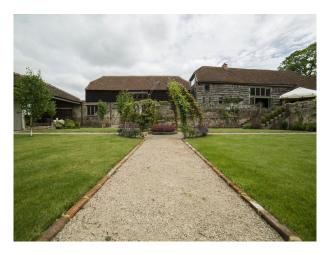

#### Interior

The hamlet comprises a cluster of 16th century barns that surround a beautiful walled garden. These buildings look out onto fields filled with cows.

The land extends to seven acres so has plenty of room for parking, or filming in very peaceful and quiet surroundings. Having no close neighbours or traffic noise to disturb filming.

#### Exterior

- childrens play area
- climbing frame
- fields of long grass
- small coppice
- large driveway with private parking
- summer house