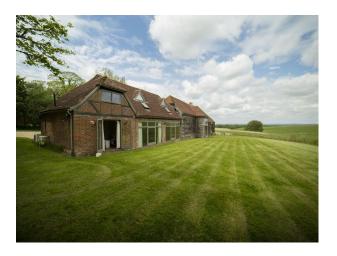

### Main Barn

The main barn conversion is very large (approx. 7000sqft), and open plan, so it makes an ideal property for filming.

- The Living room is connected to the dining room at the corner of the L-shaped space, with the beautifully fitted kitchen (with island which incorporates a gas hob) forming the foot of the L. All of these spaces are huge, light and with space for crews to manoeuvre.
- Upstairs 4 bedrooms and a study can be accessed via 2 staircases. Again the rooms are huge, and with 3 contemporary bathrooms to choose from, offer a broad scope of options for photo shoots or filming.