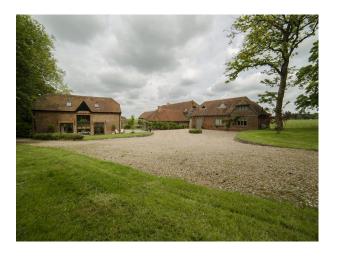

#### Interior

The hamlet comprises a cluster of 16th century barns that surround a beautiful walled garden. These buildings look out onto fields filled with cows.

The land extends to seven acres so has plenty of room for parking, or filming in very peaceful and quiet surroundings. Having no close neighbours or traffic noise to disturb filming.

### Main Barn

The main barn conversion is very large (approx. 7000sqft), and open plan, so it makes an ideal property for filming.

- The Living room is connected to the dining room at the corner of the L-shaped space, with the beautifully fitted kitchen (with island which incorporates a gas hob) forming the foot of the L. All of these spaces are huge, light and with space for crews to manoeuvre.
- Upstairs 4 bedrooms and a study can be accessed via 2 staircases. Again the rooms are huge, and with 3 contemporary bathrooms to choose from, offer a broad scope of options for photo shoots or filming.