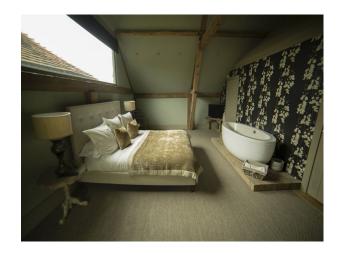

### Main Barn

The main barn conversion is very large (approx. 7000sqft), and open plan, so it makes an ideal property for filming.

- The Living room is connected to the dining room at the corner of the L-shaped space, with the beautifully fitted kitchen (with island which incorporates a gas hob) forming the foot of the L. All of these spaces are huge, light and with space for crews to manoeuvre.
- Upstairs 4 bedrooms and a study can be accessed via 2 staircases. Again the rooms are huge, and with 3 contemporary bathrooms to choose from, offer a broad scope of options for photo shoots or filming.