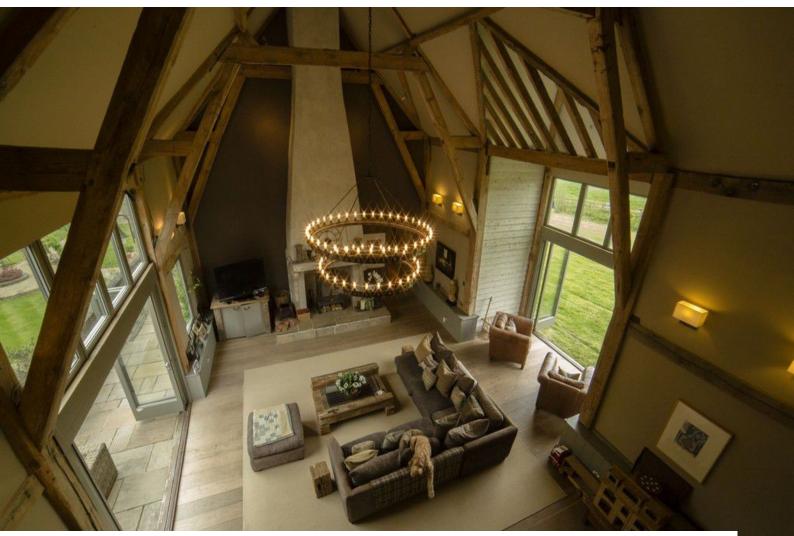

### Main Barn

The main barn conversion is very large (approx. 7000sqft), and open plan, so it makes an ideal property for filming.

- The Living room is connected to the dining room at the corner of the L-shaped space, with the beautifully fitted kitchen (with island which incorporates a gas hob) forming the foot of the L. All of these spaces are huge, light and with space for crews to manoeuvre.
- Upstairs 4 bedrooms and a study can be accessed via 2 staircases. Again the rooms are huge, and with 3 contemporary bathrooms to choose from, offer a broad scope of options for photo shoots or filming.