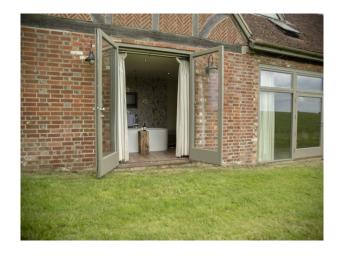

### Main Barn

The main barn conversion is very large (approx. 7000sqft), and open plan, so it makes an ideal property for filming.

- The Living room is connected to the dining room at the corner of the L-shaped space, with the beautifully fitted kitchen (with island which incorporates a gas hob) forming the foot of the L. All of these spaces are huge, light and with space for crews to manoeuvre.
- Upstairs 4 bedrooms and a study can be accessed via 2 staircases. Again the rooms are huge, and with 3 contemporary bathrooms to choose from, offer a broad scope of options for photo shoots or filming.