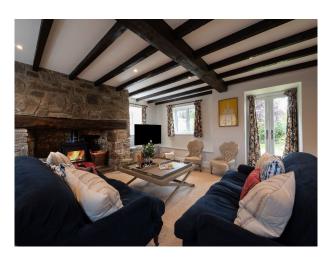

### Interior

This high quality barn conversion was recently refurbished with comfort in mind; from the open plan kitchen diner and separate large living room, comfortable beds. All four bedrooms are on the first floor, starting with the king-size master bedroom and en-suite shower room. There are a further two king-size bedrooms, as well as a twin room and a bathroom with both a bathtub and separate shower. The living room is spacious (30m2) with two, three seater sofas alongside comfortable chairs.