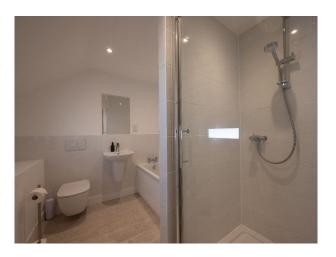

### Interior

This high quality barn conversion was recently refurbished with comfort in mind; from the open plan kitchen diner and separate large living room, comfortable beds. All four bedrooms are on the first floor, starting with the king-size master bedroom and en-suite shower room. There are a further two king-size bedrooms, as well as a twin room and a bathroom with both a bathtub and separate shower. The living room is spacious (30m2) with two, three seater sofas alongside comfortable chairs.