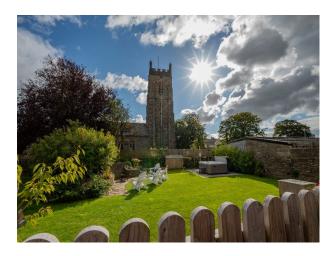

pit for filming and video shoots



Location: Devon, United Kingdom

Within the M25: No

Categories: Barn Conversions For Filming | Family Modern

### **Features:**

### Interior

This high quality barn conversion was recently refurbished with comfort in mind; from the open plan kitchen diner and separate large living room, comfortable beds. All four bedrooms are on the first floor, starting with the king-size master bedroom and en-suite shower room. There are a further two king-size bedrooms, as well as a twin room and a bathroom with both a bathtub and separate shower. The living room is spacious (30m2) with two, three seater sofas alongside comfortable chairs.

### Exterior

enclosed lawned garden, hot tub, fire pit and cosy wood burners.