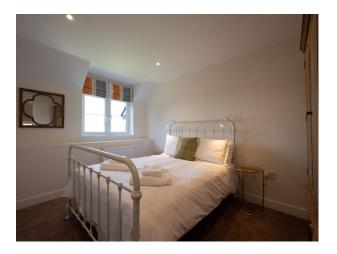

### Interior

This high quality barn conversion was recently refurbished with comfort in mind; from the open plan kitchen diner and separate large living room, comfortable beds. All four bedrooms are on the first floor, starting with the king-size master bedroom and en-suite shower room. There are a further two king-size bedrooms, as well as a twin room and a bathroom with both a bathtub and separate shower. The living room is spacious (30m2) with two, three seater sofas alongside comfortable chairs.