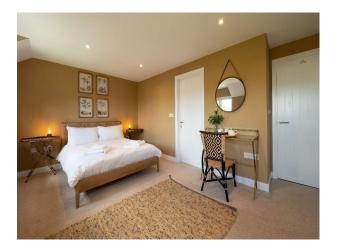

### Interior

This high quality barn conversion was recently refurbished with comfort in mind; from the open plan kitchen diner and separate large living room, comfortable beds. All four bedrooms are on the first floor, starting with the king-size master bedroom and en-suite shower room. There are a further two king-size bedrooms, as well as a twin room and a bathroom with both a bathtub and separate shower. The living room is spacious (30m2) with two, three seater sofas alongside comfortable chairs.