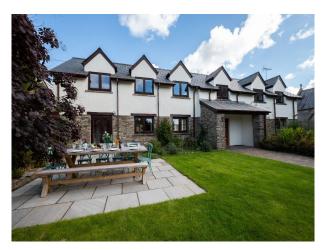

or filming and video shoots



Location: Devon, United Kingdom

Within the M25: No

Categories: Barn Conversions For Filming | Family Modern

### **Features:**

### Interior

This high quality barn conversion was recently refurbished with comfort in mind; from the open plan kitchen diner and separate large living room, comfortable beds. All four bedrooms are on the first floor, starting with the king-size master bedroom and en-suite shower room. There are a further two king-size bedrooms, as well as a twin room and a bathroom with both a bathtub and separate shower. The living room is spacious (30m2) with two, three seater sofas alongside comfortable chairs.

### Exterior

enclosed lawned garden, hot tub, fire pit and cosy wood burners.