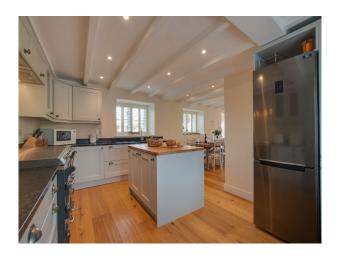

### Interior

This high quality barn conversion was recently refurbished with comfort in mind; from the open plan kitchen diner and separate large living room, comfortable beds. All four bedrooms are on the first floor, starting with the king-size master bedroom and en-suite shower room. There are a further two king-size bedrooms, as well as a twin room and a bathroom with both a bathtub and separate shower. The living room is spacious (30m2) with two, three seater sofas alongside comfortable chairs.