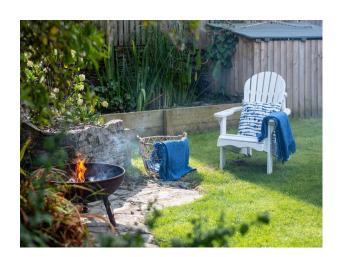

eo shoots



Location: Devon, United Kingdom

Within the M25: No

Categories: Barn Conversions For Filming | Family Modern

### **Features:**

### Interior

This high quality barn conversion was recently refurbished with comfort in mind; from the open plan kitchen diner and separate large living room, comfortable beds. All four bedrooms are on the first floor, starting with the king-size master bedroom and en-suite shower room. There are a further two king-size bedrooms, as well as a twin room and a bathroom with both a bathtub and separate shower. The living room is spacious (30m2) with two, three seater sofas alongside comfortable chairs.

### Exterior

enclosed lawned garden, hot tub, fire pit and cosy wood burners.