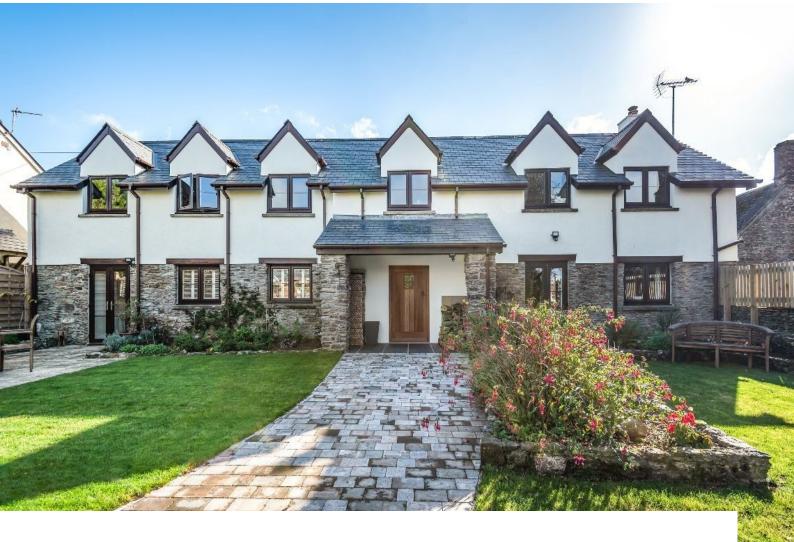

# SW6364 Converted Barn With Large Garden For Filming

Converted barn with open plan kitchen diner, large enclosed lawned garden, hot tub and fire pit for filming and video shoots

## **Converted Barn With Large Garden For Filming**

Converted barn with open plan kitchen diner, large enclosed lawned garden, hot tub and fire pit for filming and video shoots

Location: Devon, United Kingdom

### Exterior

enclosed lawned garden, hot tub, fire pit and cosy wood burners.