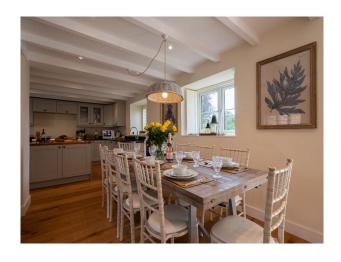

### Interior

This high quality barn conversion was recently refurbished with comfort in mind; from the open plan kitchen diner and separate large living room, comfortable beds. All four bedrooms are on the first floor, starting with the king-size master bedroom and en-suite shower room. There are a further two king-size bedrooms, as well as a twin room and a bathroom with both a bathtub and separate shower. The living room is spacious (30m2) with two, three seater sofas alongside comfortable chairs.