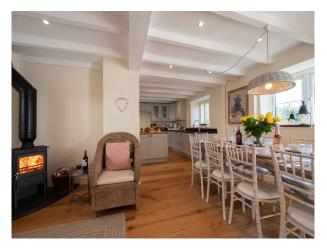

### Interior

This high quality barn conversion was recently refurbished with comfort in mind; from the open plan kitchen diner and separate large living room, comfortable beds. All four bedrooms are on the first floor, starting with the king-size master bedroom and en-suite shower room. There are a further two king-size bedrooms, as well as a twin room and a bathroom with both a bathtub and separate shower. The living room is spacious (30m2) with two, three seater sofas alongside comfortable chairs.

### Exterior

enclosed lawned garden, hot tub, fire pit and cosy wood burners.