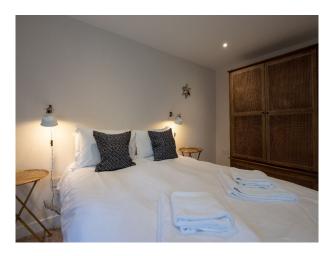

### Interior

This high quality barn conversion was recently refurbished with comfort in mind; from the open plan kitchen diner and separate large living room, comfortable beds. All four bedrooms are on the first floor, starting with the king-size master bedroom and en-suite shower room. There are a further two king-size bedrooms, as well as a twin room and a bathroom with both a bathtub and separate shower. The living room is spacious (30m2) with two, three seater sofas alongside comfortable chairs.