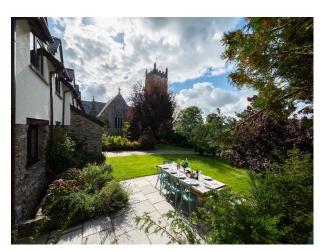

filming and video shoots



Location: Devon, United Kingdom

Within the M25: No

Categories: Barn Conversions For Filming | Family Modern

### **Features:**

### Interior

This high quality barn conversion was recently refurbished with comfort in mind; from the open plan kitchen diner and separate large living room, comfortable beds. All four bedrooms are on the first floor, starting with the king-size master bedroom and en-suite shower room. There are a further two king-size bedrooms, as well as a twin room and a bathroom with both a bathtub and separate shower. The living room is spacious (30m2) with two, three seater sofas alongside comfortable chairs.

### Exterior

enclosed lawned garden, hot tub, fire pit and cosy wood burners.