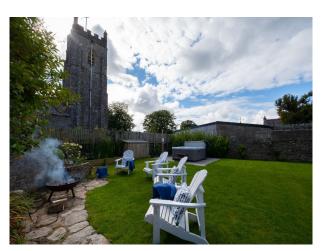

ideo shoots



Location: Devon, United Kingdom

Within the M25: No

Categories: Barn Conversions For Filming | Family Modern

### **Features:**

### Interior

This high quality barn conversion was recently refurbished with comfort in mind; from the open plan kitchen diner and separate large living room, comfortable beds. All four bedrooms are on the first floor, starting with the king-size master bedroom and en-suite shower room. There are a further two king-size bedrooms, as well as a twin room and a bathroom with both a bathtub and separate shower. The living room is spacious (30m2) with two, three seater sofas alongside comfortable chairs.

### Exterior

enclosed lawned garden, hot tub, fire pit and cosy wood burners.