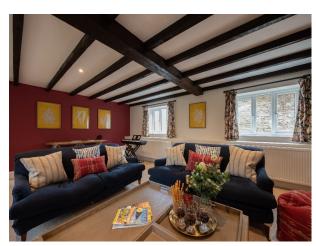

### Interior

This high quality barn conversion was recently refurbished with comfort in mind; from the open plan kitchen diner and separate large living room, comfortable beds. All four bedrooms are on the first floor, starting with the king-size master bedroom and en-suite shower room. There are a further two king-size bedrooms, as well as a twin room and a bathroom with both a bathtub and separate shower. The living room is spacious (30m2) with two, three seater sofas alongside comfortable chairs.