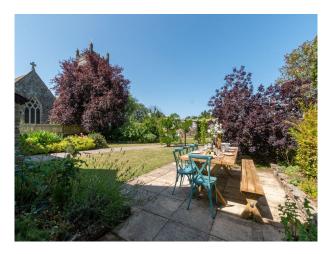

nd video shoots



Location: Devon, United Kingdom

Within the M25: No

Categories: Barn Conversions For Filming | Family Modern

### **Features:**

### Interior

This high quality barn conversion was recently refurbished with comfort in mind; from the open plan kitchen diner and separate large living room, comfortable beds. All four bedrooms are on the first floor, starting with the king-size master bedroom and en-suite shower room. There are a further two king-size bedrooms, as well as a twin room and a bathroom with both a bathtub and separate shower. The living room is spacious (30m2) with two, three seater sofas alongside comfortable chairs.

### Exterior

enclosed lawned garden, hot tub, fire pit and cosy wood burners.