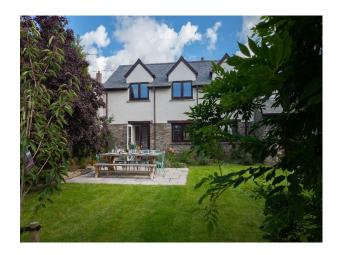

for filming and video shoots



Location: Devon, United Kingdom

Within the M25: No

Categories: Barn Conversions For Filming | Family Modern

### **Features:**

### Interior

This high quality barn conversion was recently refurbished with comfort in mind; from the open plan kitchen diner and separate large living room, comfortable beds. All four bedrooms are on the first floor, starting with the king-size master bedroom and en-suite shower room. There are a further two king-size bedrooms, as well as a twin room and a bathroom with both a bathtub and separate shower. The living room is spacious (30m2) with two, three seater sofas alongside comfortable chairs.

### Exterior

enclosed lawned garden, hot tub, fire pit and cosy wood burners.