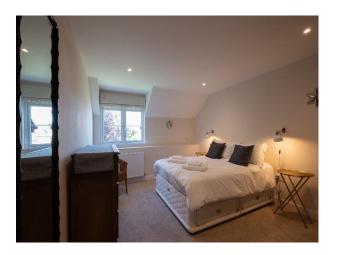

### Interior

This high quality barn conversion was recently refurbished with comfort in mind; from the open plan kitchen diner and separate large living room, comfortable beds. All four bedrooms are on the first floor, starting with the king-size master bedroom and en-suite shower room. There are a further two king-size bedrooms, as well as a twin room and a bathroom with both a bathtub and separate shower. The living room is spacious (30m2) with two, three seater sofas alongside comfortable chairs.