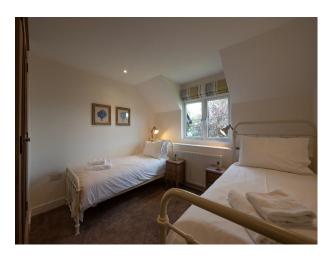

### Interior

This high quality barn conversion was recently refurbished with comfort in mind; from the open plan kitchen diner and separate large living room, comfortable beds. All four bedrooms are on the first floor, starting with the king-size master bedroom and en-suite shower room. There are a further two king-size bedrooms, as well as a twin room and a bathroom with both a bathtub and separate shower. The living room is spacious (30m2) with two, three seater sofas alongside comfortable chairs.