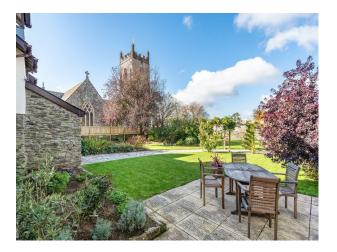

ming and video shoots



Location: Devon, United Kingdom

Within the M25: No

Categories: Barn Conversions For Filming | Family Modern

### **Features:**

### Interior

This high quality barn conversion was recently refurbished with comfort in mind; from the open plan kitchen diner and separate large living room, comfortable beds. All four bedrooms are on the first floor, starting with the king-size master bedroom and en-suite shower room. There are a further two king-size bedrooms, as well as a twin room and a bathroom with both a bathtub and separate shower. The living room is spacious (30m2) with two, three seater sofas alongside comfortable chairs.

### Exterior

enclosed lawned garden, hot tub, fire pit and cosy wood burners.