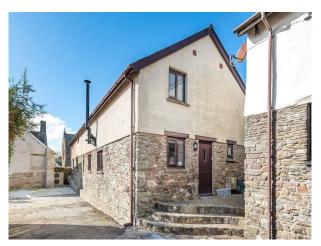

# SW6364 Converted Barn With Large Garden For Filming

Converted barn with open plan kitchen diner, large enclosed lawned garden, hot tub and fire pit for filming and video shoots

## **Converted Barn With Large Garden For Filming**

Converted barn with open plan kitchen diner, large enclosed lawned garden, hot tub and fire pit for filming and video shoots

Location: Devon, United Kingdom

### Exterior

enclosed lawned garden, hot tub, fire pit and cosy wood burners.