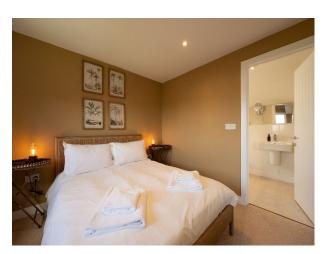

### Interior

This high quality barn conversion was recently refurbished with comfort in mind; from the open plan kitchen diner and separate large living room, comfortable beds. All four bedrooms are on the first floor, starting with the king-size master bedroom and en-suite shower room. There are a further two king-size bedrooms, as well as a twin room and a bathroom with both a bathtub and separate shower. The living room is spacious (30m2) with two, three seater sofas alongside comfortable chairs.