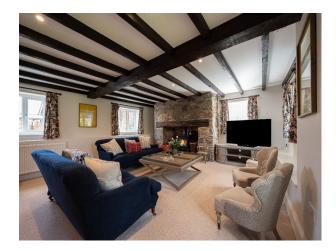

### Interior

This high quality barn conversion was recently refurbished with comfort in mind; from the open plan kitchen diner and separate large living room, comfortable beds. All four bedrooms are on the first floor, starting with the king-size master bedroom and en-suite shower room. There are a further two king-size bedrooms, as well as a twin room and a bathroom with both a bathtub and separate shower. The living room is spacious (30m2) with two, three seater sofas alongside comfortable chairs.