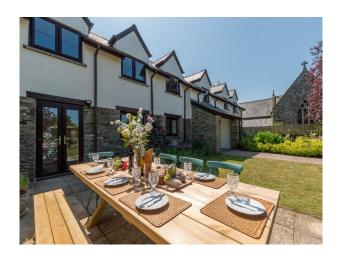

ilming and video shoots



Location: Devon, United Kingdom

Within the M25: No

Categories: Barn Conversions For Filming | Family Modern

### **Features:**

### Interior

This high quality barn conversion was recently refurbished with comfort in mind; from the open plan kitchen diner and separate large living room, comfortable beds. All four bedrooms are on the first floor, starting with the king-size master bedroom and en-suite shower room. There are a further two king-size bedrooms, as well as a twin room and a bathroom with both a bathtub and separate shower. The living room is spacious (30m2) with two, three seater sofas alongside comfortable chairs.

### Exterior

enclosed lawned garden, hot tub, fire pit and cosy wood burners.