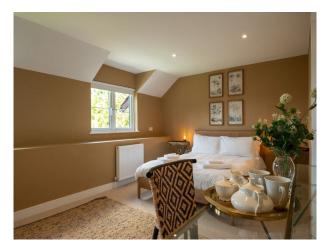

### Interior

This high quality barn conversion was recently refurbished with comfort in mind; from the open plan kitchen diner and separate large living room, comfortable beds. All four bedrooms are on the first floor, starting with the king-size master bedroom and en-suite shower room. There are a further two king-size bedrooms, as well as a twin room and a bathroom with both a bathtub and separate shower. The living room is spacious (30m2) with two, three seater sofas alongside comfortable chairs.