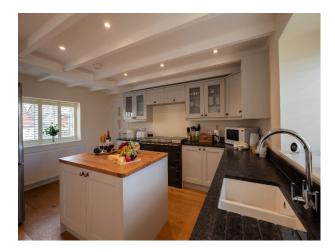

### Interior

This high quality barn conversion was recently refurbished with comfort in mind; from the open plan kitchen diner and separate large living room, comfortable beds. All four bedrooms are on the first floor, starting with the king-size master bedroom and en-suite shower room. There are a further two king-size bedrooms, as well as a twin room and a bathroom with both a bathtub and separate shower. The living room is spacious (30m2) with two, three seater sofas alongside comfortable chairs.