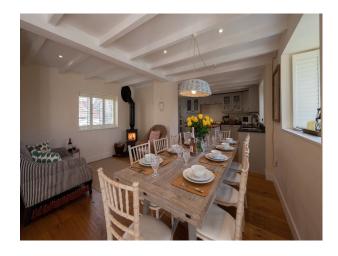

### Interior

This high quality barn conversion was recently refurbished with comfort in mind; from the open plan kitchen diner and separate large living room, comfortable beds. All four bedrooms are on the first floor, starting with the king-size master bedroom and en-suite shower room. There are a further two king-size bedrooms, as well as a twin room and a bathroom with both a bathtub and separate shower. The living room is spacious (30m2) with two, three seater sofas alongside comfortable chairs.

### Exterior

enclosed lawned garden, hot tub, fire pit and cosy wood burners.