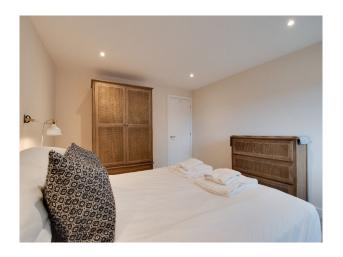

### Interior

This high quality barn conversion was recently refurbished with comfort in mind; from the open plan kitchen diner and separate large living room, comfortable beds. All four bedrooms are on the first floor, starting with the king-size master bedroom and en-suite shower room. There are a further two king-size bedrooms, as well as a twin room and a bathroom with both a bathtub and separate shower. The living room is spacious (30m2) with two, three seater sofas alongside comfortable chairs.