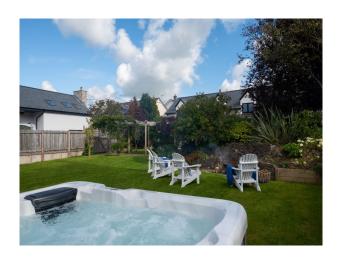

shoots



Location: Devon, United Kingdom

Within the M25: No

Categories: Barn Conversions For Filming | Family Modern

### **Features:**

### Interior

This high quality barn conversion was recently refurbished with comfort in mind; from the open plan kitchen diner and separate large living room, comfortable beds. All four bedrooms are on the first floor, starting with the king-size master bedroom and en-suite shower room. There are a further two king-size bedrooms, as well as a twin room and a bathroom with both a bathtub and separate shower. The living room is spacious (30m2) with two, three seater sofas alongside comfortable chairs.

### Exterior

enclosed lawned garden, hot tub, fire pit and cosy wood burners.