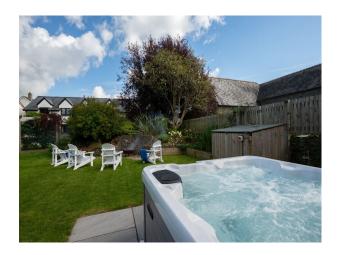

hoots



Location: Devon, United Kingdom

Within the M25: No

Categories: Barn Conversions For Filming | Family Modern

### **Features:**

### Interior

This high quality barn conversion was recently refurbished with comfort in mind; from the open plan kitchen diner and separate large living room, comfortable beds. All four bedrooms are on the first floor, starting with the king-size master bedroom and en-suite shower room. There are a further two king-size bedrooms, as well as a twin room and a bathroom with both a bathtub and separate shower. The living room is spacious (30m2) with two, three seater sofas alongside comfortable chairs.

### Exterior

enclosed lawned garden, hot tub, fire pit and cosy wood burners.