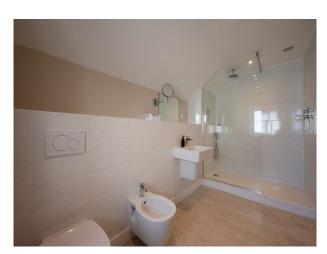

### Interior

This high quality barn conversion was recently refurbished with comfort in mind; from the open plan kitchen diner and separate large living room, comfortable beds. All four bedrooms are on the first floor, starting with the king-size master bedroom and en-suite shower room. There are a further two king-size bedrooms, as well as a twin room and a bathroom with both a bathtub and separate shower. The living room is spacious (30m2) with two, three seater sofas alongside comfortable chairs.