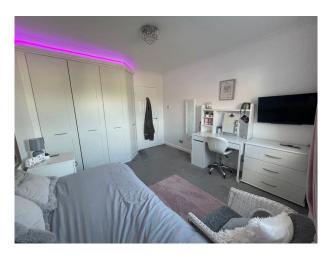

### Interior

This family home which was once a large bungalow has now been converted to include a glass banister staircase which leads up to a bright, open plan lounge/living area with high peaked ceilings, french doors with Juliette balcony overlooking a golf course, games room with pool table & darts, gaming snub and built in playhouse in the roof eves and desk area. The ground level comprises of 3 bedrooms, one with en-suite, spacious kitchen/diner with french doors leading into the garden, hallway and stairs, main family bathroom and a large living room with corner wood burning stove and sliding patio doors again leading onto garden.