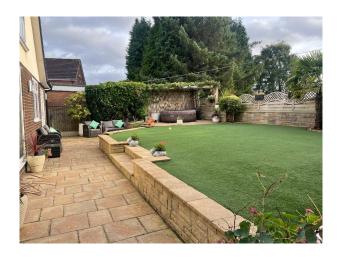

### Exterior

A beautiful 3 bedroom detached house (converted former bungalow) Driveway for 4 cars, large back garden and on street parking.