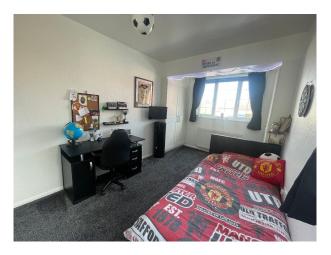

### Interior

This family home which was once a large bungalow has now been converted to include a glass banister staircase which leads up to a bright, open plan lounge/living area with high peaked ceilings, french doors with Juliette balcony overlooking a golf course, games room with pool table & darts, gaming snub and built in playhouse in the roof eves and desk area. The ground level comprises of 3 bedrooms, one with en-suite, spacious kitchen/diner with french doors leading into the garden, hallway and stairs, main family bathroom and a large living room with corner wood burning stove and sliding patio doors again leading onto garden.