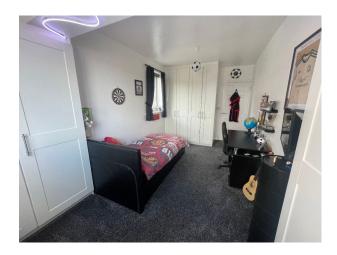

### Interior

This family home which was once a large bungalow has now been converted to include a glass banister staircase which leads up to a bright, open plan lounge/living area with high peaked ceilings, french doors with Juliette balcony overlooking a golf course, games room with pool table & darts, gaming snub and built in playhouse in the roof eves and desk area. The ground level comprises of 3 bedrooms, one with en-suite, spacious kitchen/diner with french doors leading into the garden, hallway and stairs, main family bathroom and a large living room with corner wood burning stove and sliding patio doors again leading onto garden.