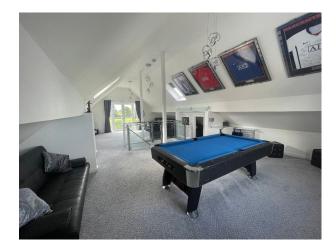

### Interior

This family home which was once a large bungalow has now been converted to include a glass banister staircase which leads up to a bright, open plan lounge/living area with high peaked ceilings, french doors with Juliette balcony overlooking a golf course, games room with pool table & darts, gaming snub and built in playhouse in the roof eves and desk area. The ground level comprises of 3 bedrooms, one with en-suite, spacious kitchen/diner with french doors leading into the garden, hallway and stairs, main family bathroom and a large living room with corner wood burning stove and sliding patio doors again leading onto garden.