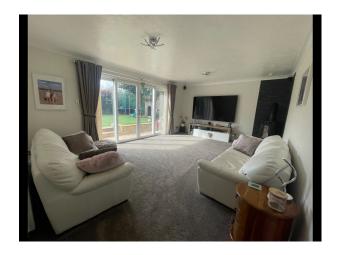

### Interior

This family home which was once a large bungalow has now been converted to include a glass banister staircase which leads up to a bright, open plan lounge/living area with high peaked ceilings, french doors with Juliette balcony overlooking a golf course, games room with pool table & darts, gaming snub and built in playhouse in the roof eves and desk area. The ground level comprises of 3 bedrooms, one with en-suite, spacious kitchen/diner with french doors leading into the garden, hallway and stairs, main family bathroom and a large living room with corner wood burning stove and sliding patio doors again leading onto garden.