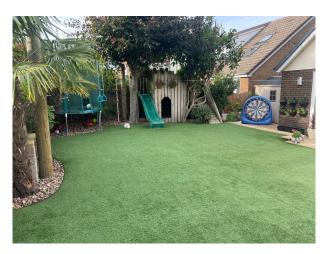

### Exterior

A beautiful 3 bedroom detached house (converted former bungalow) Driveway for 4 cars, large back garden and on street parking.