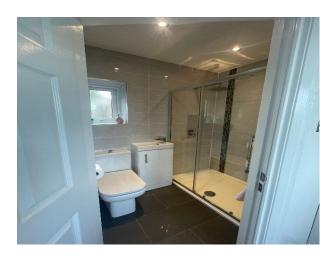

### Interior

This family home which was once a large bungalow has now been converted to include a glass banister staircase which leads up to a bright, open plan lounge/living area with high peaked ceilings, french doors with Juliette balcony overlooking a golf course, games room with pool table & darts, gaming snub and built in playhouse in the roof eves and desk area. The ground level comprises of 3 bedrooms, one with en-suite, spacious kitchen/diner with french doors leading into the garden, hallway and stairs, main family bathroom and a large living room with corner wood burning stove and sliding patio doors again leading onto garden.