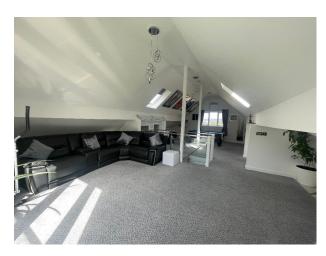

### Interior

This family home which was once a large bungalow has now been converted to include a glass banister staircase which leads up to a bright, open plan lounge/living area with high peaked ceilings, french doors with Juliette balcony overlooking a golf course, games room with pool table & darts, gaming snub and built in playhouse in the roof eves and desk area. The ground level comprises of 3 bedrooms, one with en-suite, spacious kitchen/diner with french doors leading into the garden, hallway and stairs, main family bathroom and a large living room with corner wood burning stove and sliding patio doors again leading onto garden.