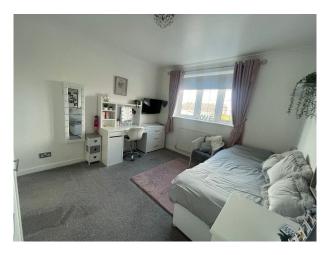

### Interior

This family home which was once a large bungalow has now been converted to include a glass banister staircase which leads up to a bright, open plan lounge/living area with high peaked ceilings, french doors with Juliette balcony overlooking a golf course, games room with pool table & darts, gaming snub and built in playhouse in the roof eves and desk area. The ground level comprises of 3 bedrooms, one with en-suite, spacious kitchen/diner with french doors leading into the garden, hallway and stairs, main family bathroom and a large living room with corner wood burning stove and sliding patio doors again leading onto garden.