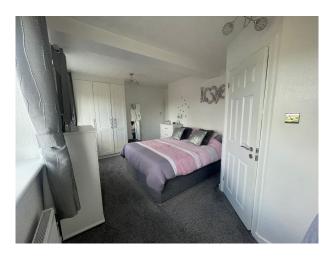

### Interior

This family home which was once a large bungalow has now been converted to include a glass banister staircase which leads up to a bright, open plan lounge/living area with high peaked ceilings, french doors with Juliette balcony overlooking a golf course, games room with pool table & darts, gaming snub and built in playhouse in the roof eves and desk area. The ground level comprises of 3 bedrooms, one with en-suite, spacious kitchen/diner with french doors leading into the garden, hallway and stairs, main family bathroom and a large living room with corner wood burning stove and sliding patio doors again leading onto garden.