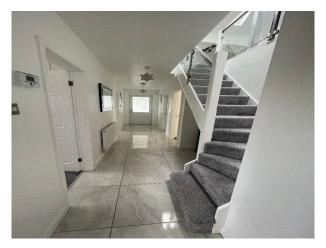

### Interior

This family home which was once a large bungalow has now been converted to include a glass banister staircase which leads up to a bright, open plan lounge/living area with high peaked ceilings, french doors with Juliette balcony overlooking a golf course, games room with pool table & darts, gaming snub and built in playhouse in the roof eves and desk area. The ground level comprises of 3 bedrooms, one with en-suite, spacious kitchen/diner with french doors leading into the garden, hallway and stairs, main family bathroom and a large living room with corner wood burning stove and sliding patio doors again leading onto garden.