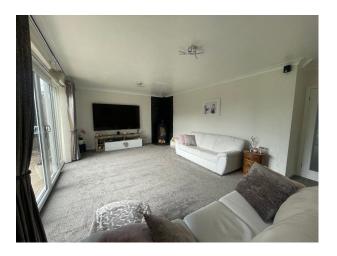

### Interior

This family home which was once a large bungalow has now been converted to include a glass banister staircase which leads up to a bright, open plan lounge/living area with high peaked ceilings, french doors with Juliette balcony overlooking a golf course, games room with pool table & darts, gaming snub and built in playhouse in the roof eves and desk area. The ground level comprises of 3 bedrooms, one with en-suite, spacious kitchen/diner with french doors leading into the garden, hallway and stairs, main family bathroom and a large living room with corner wood burning stove and sliding patio doors again leading onto garden.