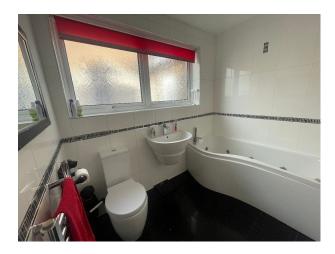

### Interior

This family home which was once a large bungalow has now been converted to include a glass banister staircase which leads up to a bright, open plan lounge/living area with high peaked ceilings, french doors with Juliette balcony overlooking a golf course, games room with pool table & darts, gaming snub and built in playhouse in the roof eves and desk area. The ground level comprises of 3 bedrooms, one with en-suite, spacious kitchen/diner with french doors leading into the garden, hallway and stairs, main family bathroom and a large living room with corner wood burning stove and sliding patio doors again leading onto garden.