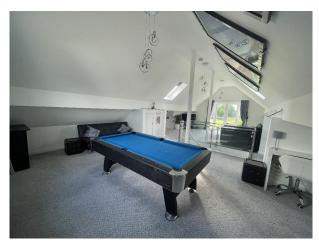

### Interior

This family home which was once a large bungalow has now been converted to include a glass banister staircase which leads up to a bright, open plan lounge/living area with high peaked ceilings, french doors with Juliette balcony overlooking a golf course, games room with pool table & darts, gaming snub and built in playhouse in the roof eves and desk area. The ground level comprises of 3 bedrooms, one with en-suite, spacious kitchen/diner with french doors leading into the garden, hallway and stairs, main family bathroom and a large living room with corner wood burning stove and sliding patio doors again leading onto garden.