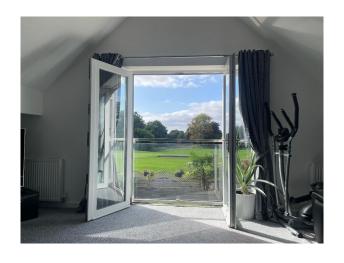

### Interior

This family home which was once a large bungalow has now been converted to include a glass banister staircase which leads up to a bright, open plan lounge/living area with high peaked ceilings, french doors with Juliette balcony overlooking a golf course, games room with pool table & darts, gaming snub and built in playhouse in the roof eves and desk area. The ground level comprises of 3 bedrooms, one with en-suite, spacious kitchen/diner with french doors leading into the garden, hallway and stairs, main family bathroom and a large living room with corner wood burning stove and sliding patio doors again leading onto garden.