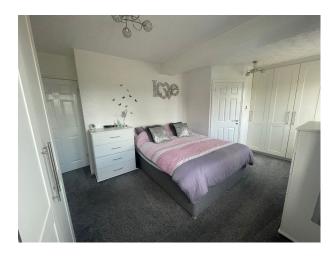

### Interior

This family home which was once a large bungalow has now been converted to include a glass banister staircase which leads up to a bright, open plan lounge/living area with high peaked ceilings, french doors with Juliette balcony overlooking a golf course, games room with pool table & darts, gaming snub and built in playhouse in the roof eves and desk area. The ground level comprises of 3 bedrooms, one with en-suite, spacious kitchen/diner with french doors leading into the garden, hallway and stairs, main family bathroom and a large living room with corner wood burning stove and sliding patio doors again leading onto garden.