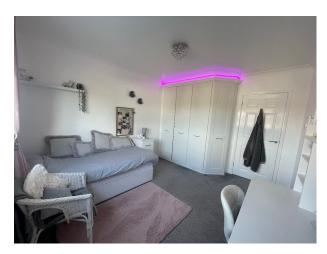

### Interior

This family home which was once a large bungalow has now been converted to include a glass banister staircase which leads up to a bright, open plan lounge/living area with high peaked ceilings, french doors with Juliette balcony overlooking a golf course, games room with pool table & darts, gaming snub and built in playhouse in the roof eves and desk area. The ground level comprises of 3 bedrooms, one with en-suite, spacious kitchen/diner with french doors leading into the garden, hallway and stairs, main family bathroom and a large living room with corner wood burning stove and sliding patio doors again leading onto garden.