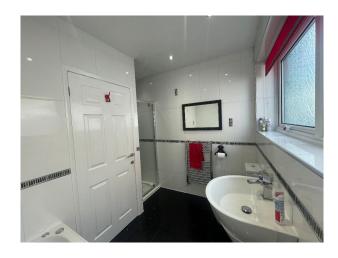

### Interior

This family home which was once a large bungalow has now been converted to include a glass banister staircase which leads up to a bright, open plan lounge/living area with high peaked ceilings, french doors with Juliette balcony overlooking a golf course, games room with pool table & darts, gaming snub and built in playhouse in the roof eves and desk area. The ground level comprises of 3 bedrooms, one with en-suite, spacious kitchen/diner with french doors leading into the garden, hallway and stairs, main family bathroom and a large living room with corner wood burning stove and sliding patio doors again leading onto garden.