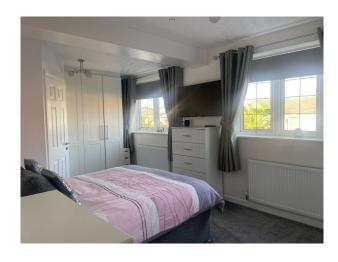

### Interior

This family home which was once a large bungalow has now been converted to include a glass banister staircase which leads up to a bright, open plan lounge/living area with high peaked ceilings, french doors with Juliette balcony overlooking a golf course, games room with pool table & darts, gaming snub and built in playhouse in the roof eves and desk area. The ground level comprises of 3 bedrooms, one with en-suite, spacious kitchen/diner with french doors leading into the garden, hallway and stairs, main family bathroom and a large living room with corner wood burning stove and sliding patio doors again leading onto garden.