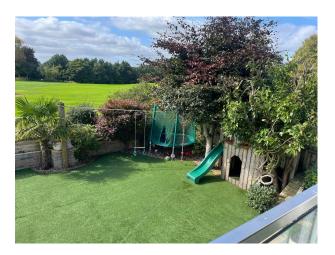

### Exterior

A beautiful 3 bedroom detached house (converted former bungalow) Driveway for 4 cars, large back garden and on street parking.