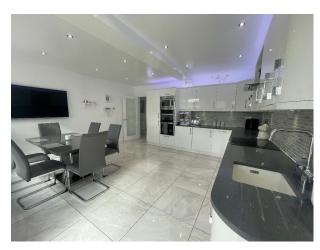

### Interior

This family home which was once a large bungalow has now been converted to include a glass banister staircase which leads up to a bright, open plan lounge/living area with high peaked ceilings, french doors with Juliette balcony overlooking a golf course, games room with pool table & darts, gaming snub and built in playhouse in the roof eves and desk area. The ground level comprises of 3 bedrooms, one with en-suite, spacious kitchen/diner with french doors leading into the garden, hallway and stairs, main family bathroom and a large living room with corner wood burning stove and sliding patio doors again leading onto garden.