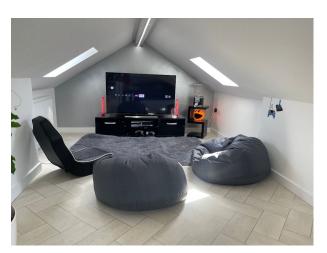

### Interior

This family home which was once a large bungalow has now been converted to include a glass banister staircase which leads up to a bright, open plan lounge/living area with high peaked ceilings, french doors with Juliette balcony overlooking a golf course, games room with pool table & darts, gaming snub and built in playhouse in the roof eves and desk area. The ground level comprises of 3 bedrooms, one with en-suite, spacious kitchen/diner with french doors leading into the garden, hallway and stairs, main family bathroom and a large living room with corner wood burning stove and sliding patio doors again leading onto garden.