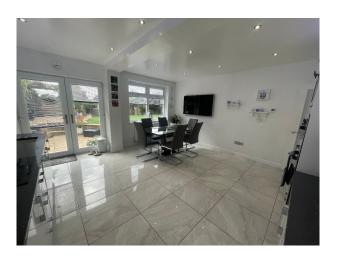

### Interior

This family home which was once a large bungalow has now been converted to include a glass banister staircase which leads up to a bright, open plan lounge/living area with high peaked ceilings, french doors with Juliette balcony overlooking a golf course, games room with pool table & darts, gaming snub and built in playhouse in the roof eves and desk area. The ground level comprises of 3 bedrooms, one with en-suite, spacious kitchen/diner with french doors leading into the garden, hallway and stairs, main family bathroom and a large living room with corner wood burning stove and sliding patio doors again leading onto garden.