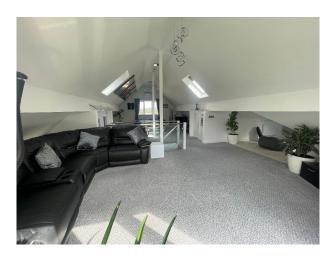

### Interior

This family home which was once a large bungalow has now been converted to include a glass banister staircase which leads up to a bright, open plan lounge/living area with high peaked ceilings, french doors with Juliette balcony overlooking a golf course, games room with pool table & darts, gaming snub and built in playhouse in the roof eves and desk area. The ground level comprises of 3 bedrooms, one with en-suite, spacious kitchen/diner with french doors leading into the garden, hallway and stairs, main family bathroom and a large living room with corner wood burning stove and sliding patio doors again leading onto garden.