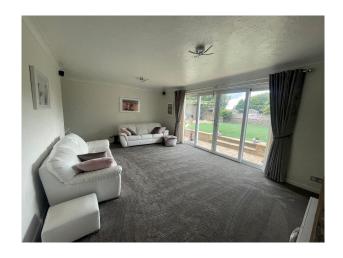

### Interior

This family home which was once a large bungalow has now been converted to include a glass banister staircase which leads up to a bright, open plan lounge/living area with high peaked ceilings, french doors with Juliette balcony overlooking a golf course, games room with pool table & darts, gaming snub and built in playhouse in the roof eves and desk area. The ground level comprises of 3 bedrooms, one with en-suite, spacious kitchen/diner with french doors leading into the garden, hallway and stairs, main family bathroom and a large living room with corner wood burning stove and sliding patio doors again leading onto garden.