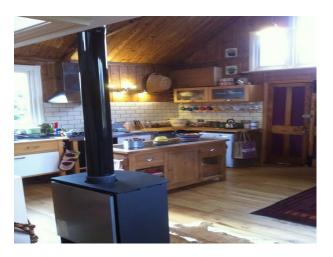

## **Converted Chapel**

Converted chapel available for filming and photo shoots.

**Location:** Wiltshire, United Kingdom

Within the M25: No

Categories: Chapels | Rustic

## **Features:**

| <b>Bathroom Types</b>                                                | <b>Bedroom Types</b>                                     | Exterior Features                                                       | Facilities                                                                        |
|----------------------------------------------------------------------|----------------------------------------------------------|-------------------------------------------------------------------------|-----------------------------------------------------------------------------------|
| • Shower Room                                                        | <ul><li>Child's Bedroom</li><li>Double Bedroom</li></ul> | <ul><li>Back Garden</li><li>Front Garden</li><li>Outbuildings</li></ul> | <ul><li>Domestic Power</li><li>Internet Access</li><li>Toilets</li></ul>          |
| Floors                                                               | Interior Features                                        | Kitchen Facilities                                                      | Kitchen types                                                                     |
| <ul><li>Carpet</li><li>Real Wood Floor</li><li>Tiled Floor</li></ul> | <ul><li>Furnished</li><li>Wood Burning Stove</li></ul>   | <ul><li> Large Dining Table</li><li> Open Plan</li></ul>                | <ul><li>Kitchen With Island</li><li>Rustic Kitchens</li></ul>                     |
| Parking                                                              | Rooms                                                    | Views                                                                   | Walls & Windows                                                                   |
| • Driveway                                                           | <ul><li> Dining Room</li><li> Living Room</li></ul>      | • Countryside View                                                      | <ul><li>Exposed Beams</li><li>Wallpapered Walls</li><li>Wood Clad Walls</li></ul> |