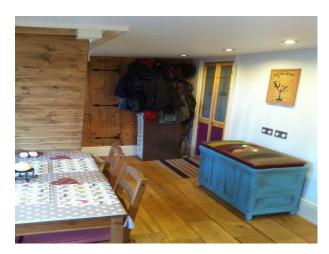

## **Converted Chapel**

Converted chapel available for filming and photo shoots.

**Location:** Wiltshire, United Kingdom

Within the M25: No

Categories: Chapels | Rustic

## **Features:**

| <b>Bathroom Types</b>                                                | <b>Bedroom Types</b>                                     | Exterior Features                                                       | Facilities                                                                        |
|----------------------------------------------------------------------|----------------------------------------------------------|-------------------------------------------------------------------------|-----------------------------------------------------------------------------------|
| • Shower Room                                                        | <ul><li>Child's Bedroom</li><li>Double Bedroom</li></ul> | <ul><li>Back Garden</li><li>Front Garden</li><li>Outbuildings</li></ul> | <ul><li>Domestic Power</li><li>Internet Access</li><li>Toilets</li></ul>          |
| Floors                                                               | Interior Features                                        | Kitchen Facilities                                                      | Kitchen types                                                                     |
| <ul><li>Carpet</li><li>Real Wood Floor</li><li>Tiled Floor</li></ul> | <ul><li>Furnished</li><li>Wood Burning Stove</li></ul>   | <ul><li> Large Dining Table</li><li> Open Plan</li></ul>                | <ul><li>Kitchen With Island</li><li>Rustic Kitchens</li></ul>                     |
| Parking                                                              | Rooms                                                    | Views                                                                   | Walls & Windows                                                                   |
| • Driveway                                                           | <ul><li> Dining Room</li><li> Living Room</li></ul>      | • Countryside View                                                      | <ul><li>Exposed Beams</li><li>Wallpapered Walls</li><li>Wood Clad Walls</li></ul> |