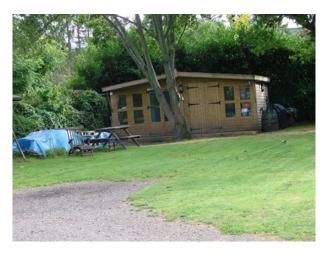

## **Features:**

| <b>Bathroom Types</b> | <b>Bedroom Types</b> | <b>Exterior Features</b>        | Facilities                              |
|-----------------------|----------------------|---------------------------------|-----------------------------------------|
| Modern Bathroom       | • Double Bedroom     | Back Garden                     | • Domestic Power                        |
|                       |                      | <ul> <li>Garden Shed</li> </ul> | • Green Room                            |
|                       |                      |                                 | • Internet Access                       |
|                       |                      |                                 | <ul> <li>Mains Water</li> </ul>         |
|                       |                      |                                 | • Toilets                               |
| Floors                | Interior Features    | Kitchen Facilities              | Kitchen types                           |
| • Real Wood Floor     | • Furnished          | • Island                        | • Coloured Units                        |
|                       |                      | • Open Plan                     | <ul> <li>Kitchen With Island</li> </ul> |
|                       |                      | • Range Cooker                  | • Wooden Units                          |
| Parking               | Rooms                | Views                           | Walls & Windows                         |
| • Driveway            | • Living Room        | • Countryside View              | • Exposed Beams                         |
|                       |                      |                                 | <ul> <li>Painted Walls</li> </ul>       |
|                       |                      |                                 | • Stained Glass Windows                 |