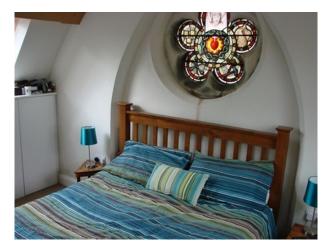

## **Converted Church with Original Features**

Converted church retaining many original features available for filming and photo shoots.

Location: Somerset, United Kingdom

Within the M25: No

Categories: Chapels | Family Houses | Family Modern

## **Features:**

| <b>Bathroom Types</b> | <b>Bedroom Types</b> | <b>Exterior Features</b>        | Facilities                              |
|-----------------------|----------------------|---------------------------------|-----------------------------------------|
| Modern Bathroom       | • Double Bedroom     | Back Garden                     | • Domestic Power                        |
|                       |                      | <ul> <li>Garden Shed</li> </ul> | • Green Room                            |
|                       |                      |                                 | • Internet Access                       |
|                       |                      |                                 | <ul> <li>Mains Water</li> </ul>         |
|                       |                      |                                 | • Toilets                               |
| Floors                | Interior Features    | Kitchen Facilities              | Kitchen types                           |
| • Real Wood Floor     | • Furnished          | • Island                        | • Coloured Units                        |
|                       |                      | • Open Plan                     | <ul> <li>Kitchen With Island</li> </ul> |
|                       |                      | • Range Cooker                  | • Wooden Units                          |
| Parking               | Rooms                | Views                           | Walls & Windows                         |
| • Driveway            | • Living Room        | • Countryside View              | • Exposed Beams                         |
|                       |                      |                                 | <ul> <li>Painted Walls</li> </ul>       |
|                       |                      |                                 | • Stained Glass Windows                 |