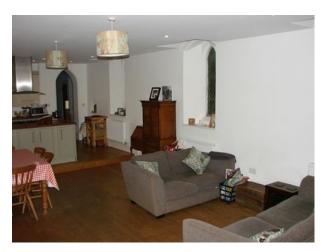

## **Features:**

| <b>Bathroom Types</b> | <b>Bedroom Types</b> | <b>Exterior Features</b>        | Facilities                              |
|-----------------------|----------------------|---------------------------------|-----------------------------------------|
| Modern Bathroom       | • Double Bedroom     | Back Garden                     | • Domestic Power                        |
|                       |                      | <ul> <li>Garden Shed</li> </ul> | • Green Room                            |
|                       |                      |                                 | • Internet Access                       |
|                       |                      |                                 | <ul> <li>Mains Water</li> </ul>         |
|                       |                      |                                 | • Toilets                               |
| Floors                | Interior Features    | Kitchen Facilities              | Kitchen types                           |
| • Real Wood Floor     | • Furnished          | • Island                        | • Coloured Units                        |
|                       |                      | • Open Plan                     | <ul> <li>Kitchen With Island</li> </ul> |
|                       |                      | • Range Cooker                  | • Wooden Units                          |
| Parking               | Rooms                | Views                           | Walls & Windows                         |
| • Driveway            | • Living Room        | • Countryside View              | • Exposed Beams                         |
|                       |                      |                                 | <ul> <li>Painted Walls</li> </ul>       |
|                       |                      |                                 | • Stained Glass Windows                 |