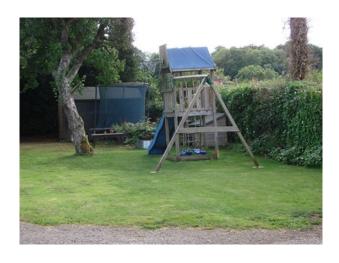

## **Features:**

| <b>Bathroom Types</b> | <b>Bedroom Types</b> | <b>Exterior Features</b>        | Facilities                              |
|-----------------------|----------------------|---------------------------------|-----------------------------------------|
| Modern Bathroom       | • Double Bedroom     | Back Garden                     | • Domestic Power                        |
|                       |                      | <ul> <li>Garden Shed</li> </ul> | • Green Room                            |
|                       |                      |                                 | • Internet Access                       |
|                       |                      |                                 | <ul> <li>Mains Water</li> </ul>         |
|                       |                      |                                 | • Toilets                               |
| Floors                | Interior Features    | Kitchen Facilities              | Kitchen types                           |
| • Real Wood Floor     | • Furnished          | • Island                        | • Coloured Units                        |
|                       |                      | • Open Plan                     | <ul> <li>Kitchen With Island</li> </ul> |
|                       |                      | • Range Cooker                  | • Wooden Units                          |
| Parking               | Rooms                | Views                           | Walls & Windows                         |
| • Driveway            | • Living Room        | • Countryside View              | • Exposed Beams                         |
|                       |                      |                                 | <ul> <li>Painted Walls</li> </ul>       |
|                       |                      |                                 | • Stained Glass Windows                 |