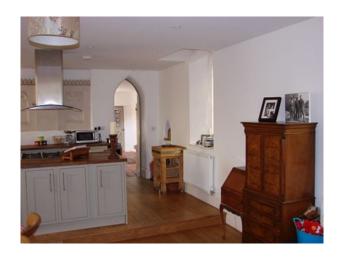

## **Features:**

| <b>Bathroom Types</b> | <b>Bedroom Types</b> | <b>Exterior Features</b>        | Facilities                              |
|-----------------------|----------------------|---------------------------------|-----------------------------------------|
| Modern Bathroom       | • Double Bedroom     | Back Garden                     | • Domestic Power                        |
|                       |                      | <ul> <li>Garden Shed</li> </ul> | • Green Room                            |
|                       |                      |                                 | • Internet Access                       |
|                       |                      |                                 | <ul> <li>Mains Water</li> </ul>         |
|                       |                      |                                 | • Toilets                               |
| Floors                | Interior Features    | Kitchen Facilities              | Kitchen types                           |
| • Real Wood Floor     | • Furnished          | • Island                        | • Coloured Units                        |
|                       |                      | • Open Plan                     | <ul> <li>Kitchen With Island</li> </ul> |
|                       |                      | • Range Cooker                  | • Wooden Units                          |
| Parking               | Rooms                | Views                           | Walls & Windows                         |
| • Driveway            | • Living Room        | • Countryside View              | • Exposed Beams                         |
|                       |                      |                                 | <ul> <li>Painted Walls</li> </ul>       |
|                       |                      |                                 | • Stained Glass Windows                 |