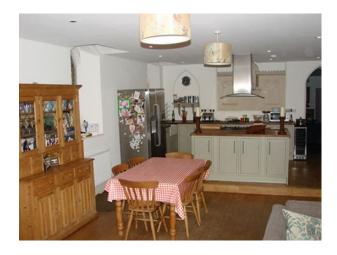

## **Features:**

| <b>Bathroom Types</b> | <b>Bedroom Types</b> | <b>Exterior Features</b>        | Facilities                              |
|-----------------------|----------------------|---------------------------------|-----------------------------------------|
| Modern Bathroom       | • Double Bedroom     | Back Garden                     | • Domestic Power                        |
|                       |                      | <ul> <li>Garden Shed</li> </ul> | • Green Room                            |
|                       |                      |                                 | • Internet Access                       |
|                       |                      |                                 | <ul> <li>Mains Water</li> </ul>         |
|                       |                      |                                 | • Toilets                               |
| Floors                | Interior Features    | Kitchen Facilities              | Kitchen types                           |
| • Real Wood Floor     | • Furnished          | • Island                        | • Coloured Units                        |
|                       |                      | • Open Plan                     | <ul> <li>Kitchen With Island</li> </ul> |
|                       |                      | • Range Cooker                  | • Wooden Units                          |
| Parking               | Rooms                | Views                           | Walls & Windows                         |
| • Driveway            | • Living Room        | • Countryside View              | • Exposed Beams                         |
|                       |                      |                                 | <ul> <li>Painted Walls</li> </ul>       |
|                       |                      |                                 | • Stained Glass Windows                 |