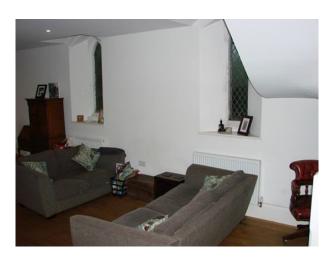

## **SW1057 Converted Church with Original Features**

Converted church retaining many original features available for filming and photo shoots.

## **Converted Church with Original Features**

Converted church retaining many original features available for filming and photo shoots.

Location: Somerset, United Kingdom

Within the M25: No

Categories: Chapels | Family Houses | Family Modern

## **Features:**

| <b>Bathroom Types</b> | <b>Bedroom Types</b> | <b>Exterior Features</b>        | Facilities                              |
|-----------------------|----------------------|---------------------------------|-----------------------------------------|
| Modern Bathroom       | • Double Bedroom     | Back Garden                     | • Domestic Power                        |
|                       |                      | <ul> <li>Garden Shed</li> </ul> | • Green Room                            |
|                       |                      |                                 | • Internet Access                       |
|                       |                      |                                 | <ul> <li>Mains Water</li> </ul>         |
|                       |                      |                                 | • Toilets                               |
| Floors                | Interior Features    | Kitchen Facilities              | Kitchen types                           |
| • Real Wood Floor     | • Furnished          | • Island                        | • Coloured Units                        |
|                       |                      | • Open Plan                     | <ul> <li>Kitchen With Island</li> </ul> |
|                       |                      | • Range Cooker                  | • Wooden Units                          |
| Parking               | Rooms                | Views                           | Walls & Windows                         |
| • Driveway            | • Living Room        | • Countryside View              | • Exposed Beams                         |
|                       |                      |                                 | <ul> <li>Painted Walls</li> </ul>       |
|                       |                      |                                 | • Stained Glass Windows                 |