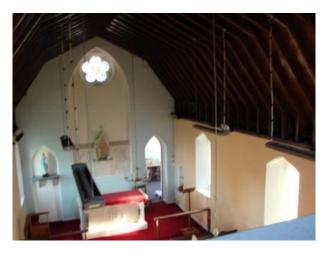

## **Features:**

| <b>Bathroom Types</b> | <b>Bedroom Types</b> | <b>Exterior Features</b>        | Facilities                              |
|-----------------------|----------------------|---------------------------------|-----------------------------------------|
| Modern Bathroom       | • Double Bedroom     | Back Garden                     | • Domestic Power                        |
|                       |                      | <ul> <li>Garden Shed</li> </ul> | • Green Room                            |
|                       |                      |                                 | • Internet Access                       |
|                       |                      |                                 | <ul> <li>Mains Water</li> </ul>         |
|                       |                      |                                 | • Toilets                               |
| Floors                | Interior Features    | Kitchen Facilities              | Kitchen types                           |
| • Real Wood Floor     | • Furnished          | • Island                        | • Coloured Units                        |
|                       |                      | • Open Plan                     | <ul> <li>Kitchen With Island</li> </ul> |
|                       |                      | • Range Cooker                  | • Wooden Units                          |
| Parking               | Rooms                | Views                           | Walls & Windows                         |
| • Driveway            | • Living Room        | • Countryside View              | • Exposed Beams                         |
|                       |                      |                                 | <ul> <li>Painted Walls</li> </ul>       |
|                       |                      |                                 | • Stained Glass Windows                 |