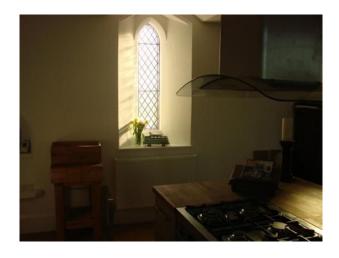

## **Features:**

| <b>Bathroom Types</b> | <b>Bedroom Types</b> | <b>Exterior Features</b>        | Facilities                              |
|-----------------------|----------------------|---------------------------------|-----------------------------------------|
| Modern Bathroom       | • Double Bedroom     | Back Garden                     | • Domestic Power                        |
|                       |                      | <ul> <li>Garden Shed</li> </ul> | • Green Room                            |
|                       |                      |                                 | • Internet Access                       |
|                       |                      |                                 | <ul> <li>Mains Water</li> </ul>         |
|                       |                      |                                 | • Toilets                               |
| Floors                | Interior Features    | Kitchen Facilities              | Kitchen types                           |
| • Real Wood Floor     | • Furnished          | • Island                        | • Coloured Units                        |
|                       |                      | • Open Plan                     | <ul> <li>Kitchen With Island</li> </ul> |
|                       |                      | • Range Cooker                  | • Wooden Units                          |
| Parking               | Rooms                | Views                           | Walls & Windows                         |
| • Driveway            | • Living Room        | • Countryside View              | • Exposed Beams                         |
|                       |                      |                                 | <ul> <li>Painted Walls</li> </ul>       |
|                       |                      |                                 | • Stained Glass Windows                 |