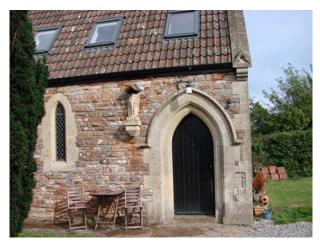

## **SW1057 Converted Church with Original Features**

Converted church retaining many original features available for filming and photo shoots.

## **Converted Church with Original Features**

Converted church retaining many original features available for filming and photo shoots.

Location: Somerset, United Kingdom

Within the M25: No

Categories: Chapels | Family Houses | Family Modern

## **Features:**

| <b>Bathroom Types</b> | <b>Bedroom Types</b> | <b>Exterior Features</b>        | Facilities                              |
|-----------------------|----------------------|---------------------------------|-----------------------------------------|
| Modern Bathroom       | • Double Bedroom     | Back Garden                     | • Domestic Power                        |
|                       |                      | <ul> <li>Garden Shed</li> </ul> | • Green Room                            |
|                       |                      |                                 | • Internet Access                       |
|                       |                      |                                 | <ul> <li>Mains Water</li> </ul>         |
|                       |                      |                                 | • Toilets                               |
| Floors                | Interior Features    | Kitchen Facilities              | Kitchen types                           |
| • Real Wood Floor     | • Furnished          | • Island                        | • Coloured Units                        |
|                       |                      | • Open Plan                     | <ul> <li>Kitchen With Island</li> </ul> |
|                       |                      | • Range Cooker                  | • Wooden Units                          |
| Parking               | Rooms                | Views                           | Walls & Windows                         |
| • Driveway            | • Living Room        | • Countryside View              | • Exposed Beams                         |
|                       |                      |                                 | <ul> <li>Painted Walls</li> </ul>       |
|                       |                      |                                 | • Stained Glass Windows                 |