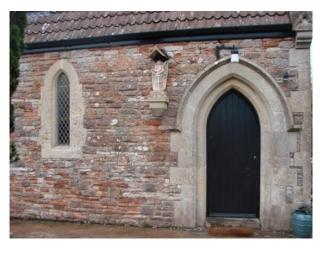

## **SW1057 Converted Church with Original Features**

Converted church retaining many original features available for filming and photo shoots.

## **Converted Church with Original Features**

Converted church retaining many original features available for filming and photo shoots.

Location: Somerset, United Kingdom

Within the M25: No

Categories: Chapels | Family Houses | Family Modern