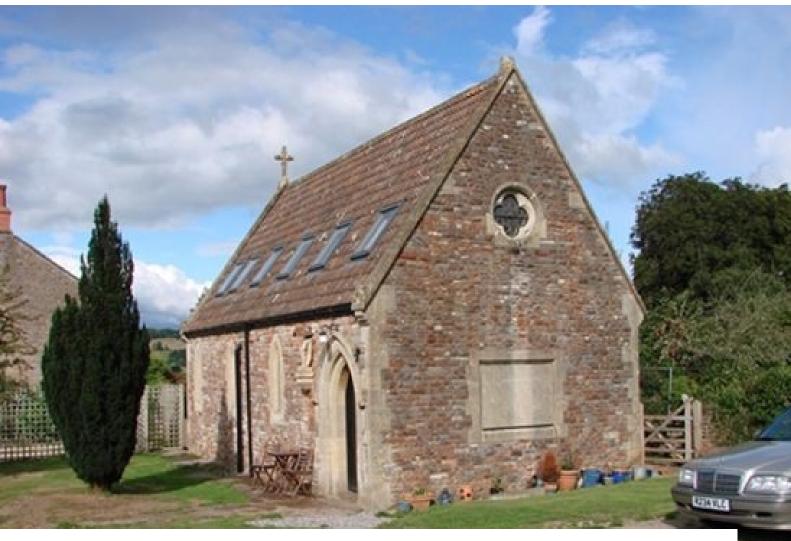

## **SW1057 Converted Church with Original Features**

Converted church retaining many original features available for filming and photo shoots.

## **Converted Church with Original Features**

Converted church retaining many original features available for filming and photo shoots.

Location: Somerset, United Kingdom

Within the M25: No

Categories: Chapels | Family Houses | Family Modern