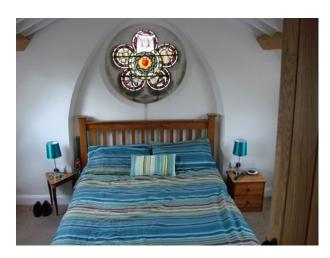

## **Converted Church with Original Features**

Converted church retaining many original features available for filming and photo shoots.

Location: Somerset, United Kingdom

Within the M25: No

Categories: Chapels | Family Houses | Family Modern

## **Features:**

| <b>Bathroom Types</b> | <b>Bedroom Types</b> | <b>Exterior Features</b>        | Facilities                              |
|-----------------------|----------------------|---------------------------------|-----------------------------------------|
| Modern Bathroom       | • Double Bedroom     | Back Garden                     | • Domestic Power                        |
|                       |                      | <ul> <li>Garden Shed</li> </ul> | • Green Room                            |
|                       |                      |                                 | • Internet Access                       |
|                       |                      |                                 | <ul> <li>Mains Water</li> </ul>         |
|                       |                      |                                 | • Toilets                               |
| Floors                | Interior Features    | Kitchen Facilities              | Kitchen types                           |
| • Real Wood Floor     | • Furnished          | • Island                        | • Coloured Units                        |
|                       |                      | • Open Plan                     | <ul> <li>Kitchen With Island</li> </ul> |
|                       |                      | • Range Cooker                  | • Wooden Units                          |
| Parking               | Rooms                | Views                           | Walls & Windows                         |
| • Driveway            | • Living Room        | • Countryside View              | • Exposed Beams                         |
|                       |                      |                                 | <ul> <li>Painted Walls</li> </ul>       |
|                       |                      |                                 | • Stained Glass Windows                 |