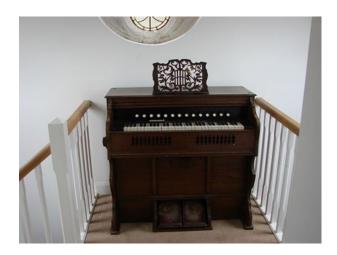

## **SW1057 Converted Church with Original Features**

Converted church retaining many original features available for filming and photo shoots.

## **Converted Church with Original Features**

Converted church retaining many original features available for filming and photo shoots.

Location: Somerset, United Kingdom

Within the M25: No

Categories: Chapels | Family Houses | Family Modern