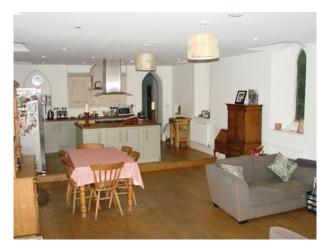

## **Features:**

| <b>Bathroom Types</b> | <b>Bedroom Types</b> | <b>Exterior Features</b>        | Facilities                              |
|-----------------------|----------------------|---------------------------------|-----------------------------------------|
| Modern Bathroom       | • Double Bedroom     | Back Garden                     | • Domestic Power                        |
|                       |                      | <ul> <li>Garden Shed</li> </ul> | • Green Room                            |
|                       |                      |                                 | • Internet Access                       |
|                       |                      |                                 | <ul> <li>Mains Water</li> </ul>         |
|                       |                      |                                 | • Toilets                               |
| Floors                | Interior Features    | Kitchen Facilities              | Kitchen types                           |
| • Real Wood Floor     | • Furnished          | • Island                        | • Coloured Units                        |
|                       |                      | • Open Plan                     | <ul> <li>Kitchen With Island</li> </ul> |
|                       |                      | • Range Cooker                  | • Wooden Units                          |
| Parking               | Rooms                | Views                           | Walls & Windows                         |
| • Driveway            | • Living Room        | • Countryside View              | • Exposed Beams                         |
|                       |                      |                                 | <ul> <li>Painted Walls</li> </ul>       |
|                       |                      |                                 | • Stained Glass Windows                 |