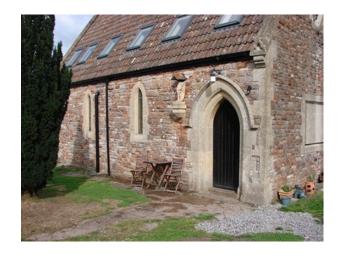

## **SW1057 Converted Church with Original Features**

Converted church retaining many original features available for filming and photo shoots.

## **Converted Church with Original Features**

Converted church retaining many original features available for filming and photo shoots.

Location: Somerset, United Kingdom

Within the M25: No

Categories: Chapels | Family Houses | Family Modern