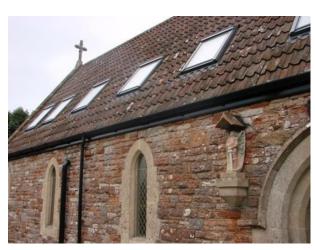

## **SW1057 Converted Church with Original Features**

Converted church retaining many original features available for filming and photo shoots.

## **Converted Church with Original Features**

Converted church retaining many original features available for filming and photo shoots.

Location: Somerset, United Kingdom

Within the M25: No

Categories: Chapels | Family Houses | Family Modern