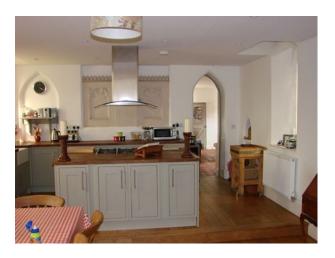

## **Features:**

| <b>Bathroom Types</b> | <b>Bedroom Types</b> | <b>Exterior Features</b>        | Facilities                              |
|-----------------------|----------------------|---------------------------------|-----------------------------------------|
| Modern Bathroom       | • Double Bedroom     | Back Garden                     | • Domestic Power                        |
|                       |                      | <ul> <li>Garden Shed</li> </ul> | • Green Room                            |
|                       |                      |                                 | • Internet Access                       |
|                       |                      |                                 | <ul> <li>Mains Water</li> </ul>         |
|                       |                      |                                 | • Toilets                               |
| Floors                | Interior Features    | Kitchen Facilities              | Kitchen types                           |
| • Real Wood Floor     | • Furnished          | • Island                        | • Coloured Units                        |
|                       |                      | • Open Plan                     | <ul> <li>Kitchen With Island</li> </ul> |
|                       |                      | • Range Cooker                  | • Wooden Units                          |
| Parking               | Rooms                | Views                           | Walls & Windows                         |
| • Driveway            | • Living Room        | • Countryside View              | • Exposed Beams                         |
|                       |                      |                                 | <ul> <li>Painted Walls</li> </ul>       |
|                       |                      |                                 | • Stained Glass Windows                 |