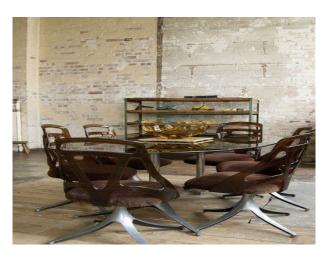

#### Interior

This amazing London film locaation and photographic studio features:

- a photographic infinity cove and changing area ideal for shoots
- a fully functional kitchen with island
- a wood burning arguer
- textured floors and walls along with large factory windows (with black out blinds if required).