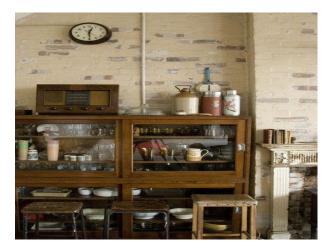

#### Interior

This amazing London film locaation and photographic studio features:

- a photographic infinity cove and changing area ideal for shoots
- a fully functional kitchen with island
- a wood burning arguer
- textured floors and walls along with large factory windows (with black out blinds if required).