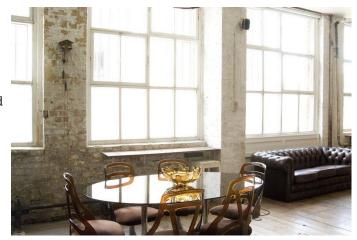

#### Interior

This amazing London film locaation and photographic studio features:

- a photographic infinity cove and changing area ideal for shoots
- a fully functional kitchen with island
- a wood burning arguer
- textured floors and walls along with large factory windows (with black out blinds if required).

### Walls & Windows

- Changing Room
- Dance floor
- Hair/Make-up Room
- Home Cinema
- Living Room
- Retail/Pop-Up Space
- Industrial View
- Blacked Out
- Exposed Beams
- Exposed Brick Walls
- Industrial Windows
- Large Windows
- Painted Walls