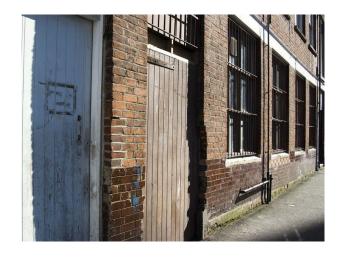

#### Exterior

A factory exterior - large factory windows with victorian red brick, with brown glazed brick on lower third.

This is a ground floor shoot location with large double doors, providing ease for deliveries of large props etc. There is also good a access to parking (with advance notice in order to obtain parking permits).