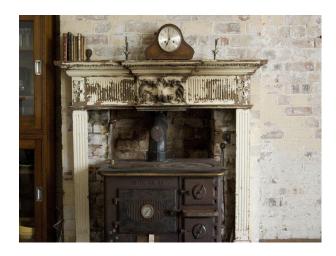

#### Interior

This amazing London film locaation and photographic studio features:

- a photographic infinity cove and changing area ideal for shoots
- a fully functional kitchen with island
- a wood burning arguer
- textured floors and walls along with large factory windows (with black out blinds if required).