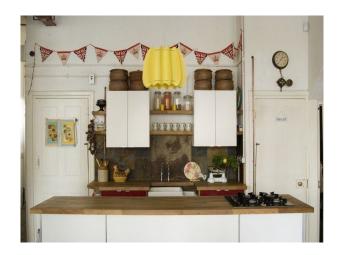

#### Interior

This amazing London film locaation and photographic studio features:

- a photographic infinity cove and changing area ideal for shoots
- a fully functional kitchen with island
- a wood burning arguer
- textured floors and walls along with large factory windows (with black out blinds if required).