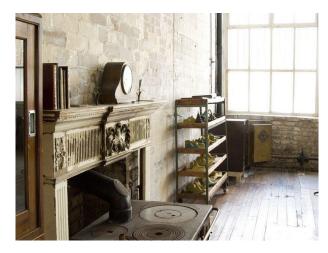

#### Interior

This amazing London film locaation and photographic studio features:

- a photographic infinity cove and changing area ideal for shoots
- a fully functional kitchen with island
- a wood burning arguer
- textured floors and walls along with large factory windows (with black out blinds if required).

#### Exterior

A factory exterior - large factory windows with victorian red brick, with brown glazed brick on lower third.