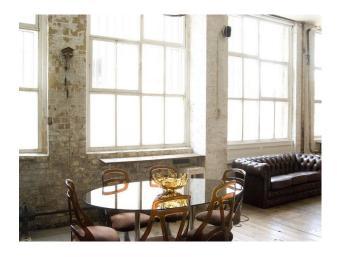

#### Interior

This amazing London film locaation and photographic studio features:

- a photographic infinity cove and changing area ideal for shoots
- a fully functional kitchen with island
- a wood burning arguer
- textured floors and walls along with large factory windows (with black out blinds if required).

### Walls & Windows

- Changing Room
- Dance floor
- Hair/Make-up Room
- Home Cinema
- Living Room
- Retail/Pop-Up Space
- Industrial View
- Blacked Out
- Exposed Beams
- Exposed Brick Walls
- Industrial Windows
- Large Windows
- Painted Walls