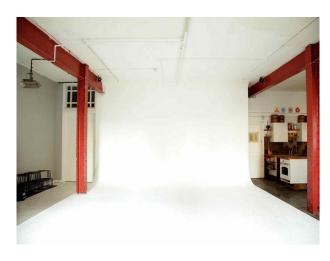

#### Interior

This amazing London film locaation and photographic studio features:

- a photographic infinity cove and changing area ideal for shoots
- a fully functional kitchen with island
- a wood burning arguer
- textured floors and walls along with large factory windows (with black out blinds if required).