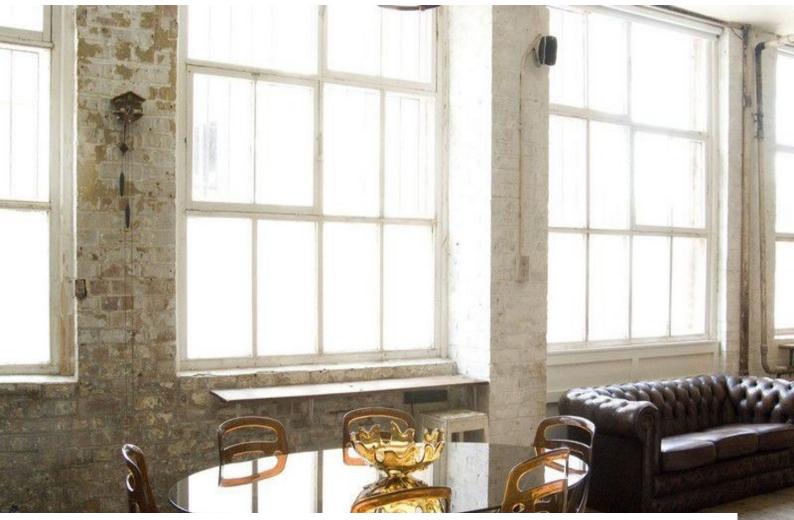

#### Interior

This amazing London film locaation and photographic studio features:

- a photographic infinity cove and changing area ideal for shoots
- a fully functional kitchen with island
- a wood burning arguer
- textured floors and walls along with large factory windows (with black out blinds if required).

### Walls & Windows

- Changing Room
- Dance floor
- Hair/Make-up Room
- Home Cinema
- Living Room
- Retail/Pop-Up Space
- Industrial View
- Blacked Out
- Exposed Beams
- Exposed Brick Walls
- Industrial Windows
- Large Windows
- Painted Walls