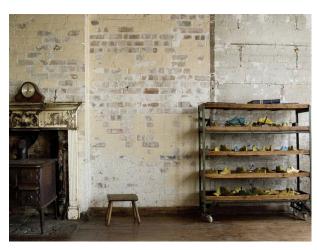

#### Interior

This amazing London film locaation and photographic studio features:

- a photographic infinity cove and changing area ideal for shoots
- a fully functional kitchen with island
- a wood burning arguer
- textured floors and walls along with large factory windows (with black out blinds if required).

#### Exterior

A factory exterior - large factory windows with victorian red brick, with brown glazed brick on lower third.