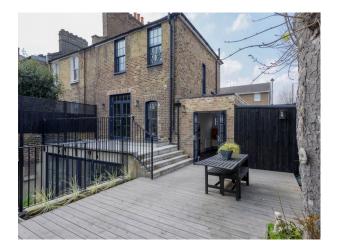

s                                                            | Views                                                                                        |                                                                                              |
| <ul> <li>Parking Nearby</li> </ul>                        | <ul><li>Dining Room</li><li>Living Room</li><li>Lounge</li></ul> | • Residential View                                                                           |                                                                                              |

#### Interior

Extended to the rear, this welcoming home has a modern interior styling with open plan kitchen family room.

#### Exterior

Manicured gardens, great for filming