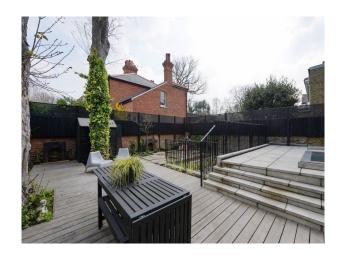

oms                                                            | Views                                                                                        |                                                                                              |
| <ul> <li>Parking Nearby</li> </ul>                        | <ul><li>Dining Room</li><li>Living Room</li><li>Lounge</li></ul> | • Residential View                                                                           |                                                                                              |

#### Interior

Extended to the rear, this welcoming home has a modern interior styling with open plan kitchen family room.

#### Exterior

Manicured gardens, great for filming