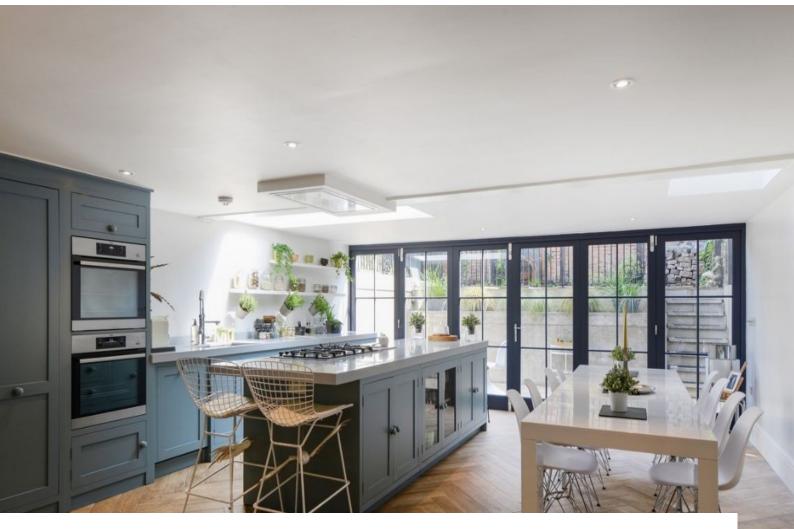

#### Interior

Extended to the rear, this welcoming home has a modern interior styling with open plan kitchen family room.

#### **Features:**

| Bathroom Types                                            | <b>Bedroom Types</b>                                             | Exterior Features                                                                            | Facilities                                                                                   |
|-----------------------------------------------------------|------------------------------------------------------------------|----------------------------------------------------------------------------------------------|----------------------------------------------------------------------------------------------|
| <ul><li>Family Bathroom</li><li>Modern Bathroom</li></ul> | • Double Bedroom                                                 | <ul><li>Back Garden</li><li>Patio</li><li>Walled Garden</li></ul>                            | <ul><li>Domestic Power</li><li>Internet Access</li><li>Mains Water</li><li>Toilets</li></ul> |
| Floors                                                    | Interior Features                                                | Kitchen Facilities                                                                           | Kitchen types                                                                                |
| • Real Wood Floor                                         | • Furnished                                                      | <ul><li>Gas Hob</li><li>Kitchen Diner</li><li>Large Dining Table</li><li>Open Plan</li></ul> | <ul><li>Coloured Units</li><li>Kitchen With Island</li><li>Wooden Units</li></ul>            |
| Parking                                                   | Rooms                                                            | Views                                                                                        |                                                                                              |
| <ul> <li>Parking Nearby</li> </ul>                        | <ul><li>Dining Room</li><li>Living Room</li><li>Lounge</li></ul> | • Residential View                                                                           |                                                                                              |