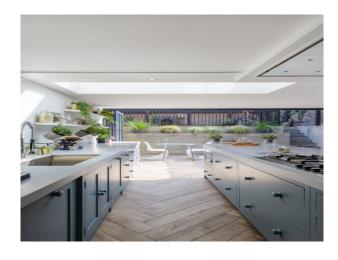

#### Interior

Extended to the rear, this welcoming home has a modern interior styling with open plan kitchen family room.

#### **Features:**

| Bathroom Types                                            | <b>Bedroom Types</b>                                             | Exterior Features                                                                            | Facilities                                                                                   |
|-----------------------------------------------------------|------------------------------------------------------------------|----------------------------------------------------------------------------------------------|----------------------------------------------------------------------------------------------|
| <ul><li>Family Bathroom</li><li>Modern Bathroom</li></ul> | • Double Bedroom                                                 | <ul><li>Back Garden</li><li>Patio</li><li>Walled Garden</li></ul>                            | <ul><li>Domestic Power</li><li>Internet Access</li><li>Mains Water</li><li>Toilets</li></ul> |
| Floors                                                    | Interior Features                                                | Kitchen Facilities                                                                           | Kitchen types                                                                                |
| • Real Wood Floor                                         | • Furnished                                                      | <ul><li>Gas Hob</li><li>Kitchen Diner</li><li>Large Dining Table</li><li>Open Plan</li></ul> | <ul><li>Coloured Units</li><li>Kitchen With Island</li><li>Wooden Units</li></ul>            |
| Parking                                                   | Rooms                                                            | Views                                                                                        |                                                                                              |
| <ul> <li>Parking Nearby</li> </ul>                        | <ul><li>Dining Room</li><li>Living Room</li><li>Lounge</li></ul> | • Residential View                                                                           |                                                                                              |