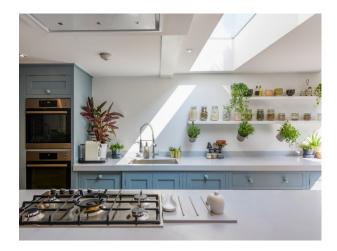

#### Interior

Extended to the rear, this welcoming home has a modern interior styling with open plan kitchen family room.

#### **Features:**

| Bathroom Types                                            | <b>Bedroom Types</b>                                             | Exterior Features                                                                            | Facilities                                                                                   |
|-----------------------------------------------------------|------------------------------------------------------------------|----------------------------------------------------------------------------------------------|----------------------------------------------------------------------------------------------|
| <ul><li>Family Bathroom</li><li>Modern Bathroom</li></ul> | • Double Bedroom                                                 | <ul><li>Back Garden</li><li>Patio</li><li>Walled Garden</li></ul>                            | <ul><li>Domestic Power</li><li>Internet Access</li><li>Mains Water</li><li>Toilets</li></ul> |
| Floors                                                    | Interior Features                                                | Kitchen Facilities                                                                           | Kitchen types                                                                                |
| • Real Wood Floor                                         | • Furnished                                                      | <ul><li>Gas Hob</li><li>Kitchen Diner</li><li>Large Dining Table</li><li>Open Plan</li></ul> | <ul><li>Coloured Units</li><li>Kitchen With Island</li><li>Wooden Units</li></ul>            |
| Parking                                                   | Rooms                                                            | Views                                                                                        |                                                                                              |
| <ul> <li>Parking Nearby</li> </ul>                        | <ul><li>Dining Room</li><li>Living Room</li><li>Lounge</li></ul> | • Residential View                                                                           |                                                                                              |