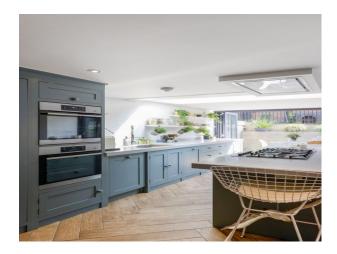

#### Interior

Extended to the rear, this welcoming home has a modern interior styling with open plan kitchen family room.