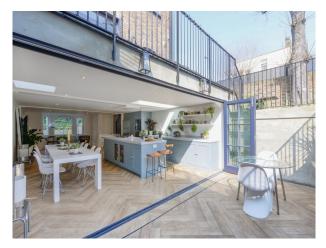

#### Exterior

Manicured gardens, great for filming

#### **Features:**

| Bathroom Types                                            | <b>Bedroom Types</b>                                             | Exterior Features                                                                            | Facilities                                                                                   |
|-----------------------------------------------------------|------------------------------------------------------------------|----------------------------------------------------------------------------------------------|----------------------------------------------------------------------------------------------|
| <ul><li>Family Bathroom</li><li>Modern Bathroom</li></ul> | • Double Bedroom                                                 | <ul><li>Back Garden</li><li>Patio</li><li>Walled Garden</li></ul>                            | <ul><li>Domestic Power</li><li>Internet Access</li><li>Mains Water</li><li>Toilets</li></ul> |
| Floors                                                    | Interior Features                                                | Kitchen Facilities                                                                           | Kitchen types                                                                                |
| • Real Wood Floor                                         | • Furnished                                                      | <ul><li>Gas Hob</li><li>Kitchen Diner</li><li>Large Dining Table</li><li>Open Plan</li></ul> | <ul><li>Coloured Units</li><li>Kitchen With Island</li><li>Wooden Units</li></ul>            |
| Parking                                                   | Rooms                                                            | Views                                                                                        |                                                                                              |
| <ul> <li>Parking Nearby</li> </ul>                        | <ul><li>Dining Room</li><li>Living Room</li><li>Lounge</li></ul> | • Residential View                                                                           |                                                                                              |