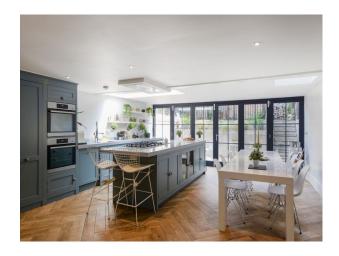

#### Interior

Extended to the rear, this welcoming home has a modern interior styling with open plan kitchen family room.

#### **Features:**

| Bathroom Types                                            | <b>Bedroom Types</b>                                             | Exterior Features                                                                            | Facilities                                                                                   |
|-----------------------------------------------------------|------------------------------------------------------------------|----------------------------------------------------------------------------------------------|----------------------------------------------------------------------------------------------|
| <ul><li>Family Bathroom</li><li>Modern Bathroom</li></ul> | • Double Bedroom                                                 | <ul><li>Back Garden</li><li>Patio</li><li>Walled Garden</li></ul>                            | <ul><li>Domestic Power</li><li>Internet Access</li><li>Mains Water</li><li>Toilets</li></ul> |
| Floors                                                    | Interior Features                                                | Kitchen Facilities                                                                           | Kitchen types                                                                                |
| • Real Wood Floor                                         | • Furnished                                                      | <ul><li>Gas Hob</li><li>Kitchen Diner</li><li>Large Dining Table</li><li>Open Plan</li></ul> | <ul><li>Coloured Units</li><li>Kitchen With Island</li><li>Wooden Units</li></ul>            |
| Parking                                                   | Rooms                                                            | Views                                                                                        |                                                                                              |
| <ul> <li>Parking Nearby</li> </ul>                        | <ul><li>Dining Room</li><li>Living Room</li><li>Lounge</li></ul> | • Residential View                                                                           |                                                                                              |