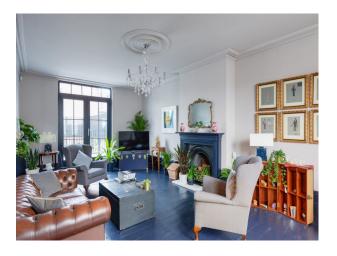

#### Interior

Extended to the rear, this welcoming home has a modern interior styling with open plan kitchen family room.