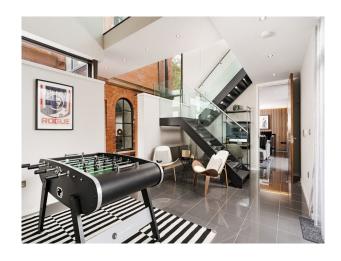

#### Interior

Former Victorian Water Tower converted into 5-bedroom luxury home with castle-like roof terrace, home bar, home cinema, atrium, luxury kitchen, large lawn garden.

5 bedrooms 3.5 bathrooms, 2 ensuite shower rooms, 1 family bathroom, 1 downstairs WC.