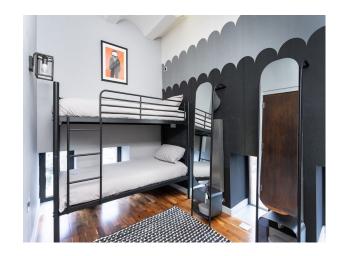

#### Interior

Former Victorian Water Tower converted into 5-bedroom luxury home with castle-like roof terrace, home bar, home cinema, atrium, luxury kitchen, large lawn garden.

5 bedrooms 3.5 bathrooms, 2 ensuite shower rooms, 1 family bathroom, 1 downstairs WC.