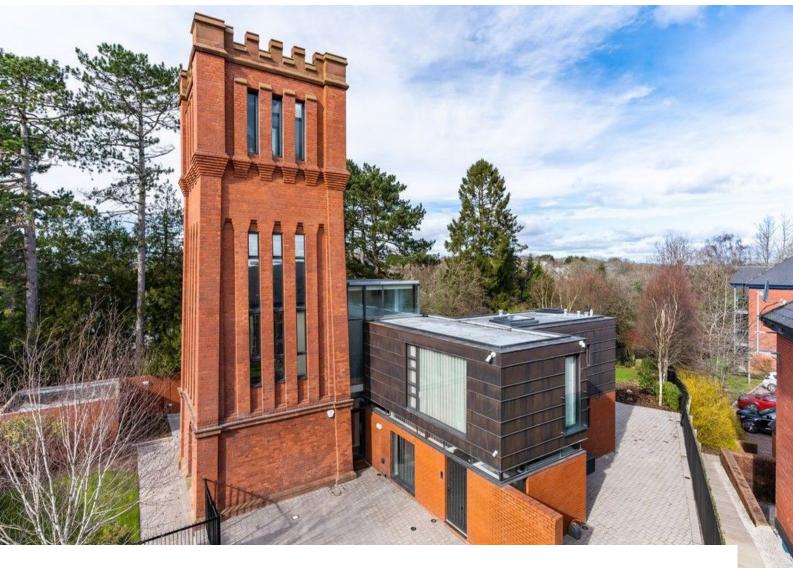

#### Interior

Former Victorian Water Tower converted into 5-bedroom luxury home with castle-like roof terrace, home bar, home cinema, atrium, luxury kitchen, large lawn garden.

5 bedrooms 3.5 bathrooms, 2 ensuite shower rooms, 1 family bathroom, 1 downstairs WC.

### Exterior

West facing garden, 3 cars can fit on the driveway.