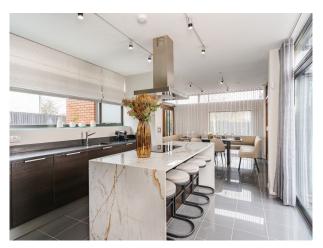

#### Interior

Former Victorian Water Tower converted into 5-bedroom luxury home with castle-like roof terrace, home bar, home cinema, atrium, luxury kitchen, large lawn garden.

5 bedrooms 3.5 bathrooms, 2 ensuite shower rooms, 1 family bathroom, 1 downstairs WC.