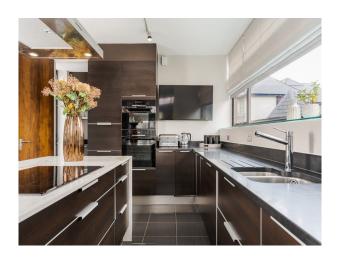

#### Interior

Former Victorian Water Tower converted into 5-bedroom luxury home with castle-like roof terrace, home bar, home cinema, atrium, luxury kitchen, large lawn garden.

5 bedrooms 3.5 bathrooms, 2 ensuite shower rooms, 1 family bathroom, 1 downstairs WC.