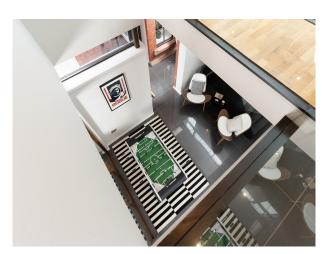

#### Interior

Former Victorian Water Tower converted into 5-bedroom luxury home with castle-like roof terrace, home bar, home cinema, atrium, luxury kitchen, large lawn garden.

5 bedrooms 3.5 bathrooms, 2 ensuite shower rooms, 1 family bathroom, 1 downstairs WC.