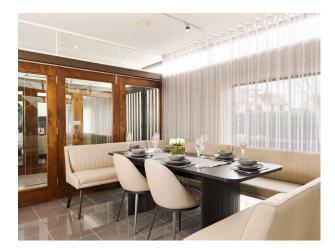

#### Interior

Former Victorian Water Tower converted into 5-bedroom luxury home with castle-like roof terrace, home bar, home cinema, atrium, luxury kitchen, large lawn garden.

5 bedrooms 3.5 bathrooms, 2 ensuite shower rooms, 1 family bathroom, 1 downstairs WC.