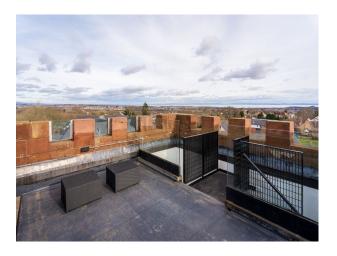

#### Interior

Former Victorian Water Tower converted into 5-bedroom luxury home with castle-like roof terrace, home bar, home cinema, atrium, luxury kitchen, large lawn garden.

5 bedrooms 3.5 bathrooms, 2 ensuite shower rooms, 1 family bathroom, 1 downstairs WC.

### Exterior

West facing garden, 3 cars can fit on the driveway.