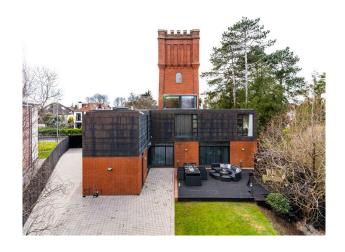

#### Interior

Former Victorian Water Tower converted into 5-bedroom luxury home with castle-like roof terrace, home bar, home cinema, atrium, luxury kitchen, large lawn garden.

5 bedrooms 3.5 bathrooms, 2 ensuite shower rooms, 1 family bathroom, 1 downstairs WC.

### Exterior

West facing garden, 3 cars can fit on the driveway.