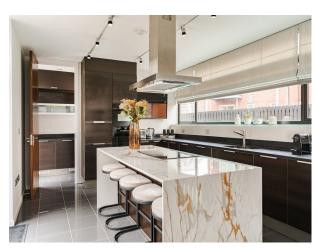

#### Interior

Former Victorian Water Tower converted into 5-bedroom luxury home with castle-like roof terrace, home bar, home cinema, atrium, luxury kitchen, large lawn garden.

5 bedrooms 3.5 bathrooms, 2 ensuite shower rooms, 1 family bathroom, 1 downstairs WC.