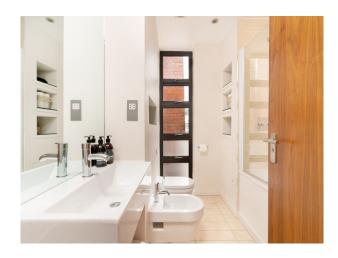

#### Interior

Former Victorian Water Tower converted into 5-bedroom luxury home with castle-like roof terrace, home bar, home cinema, atrium, luxury kitchen, large lawn garden.

5 bedrooms 3.5 bathrooms, 2 ensuite shower rooms, 1 family bathroom, 1 downstairs WC.