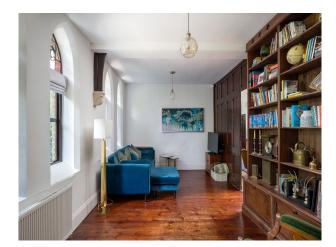

Stained glass features and original beams / arches visible throughout the property.

## **Converted Methodist Church For Filming**

Stained glass features and original beams / arches visible throughout the property.

Location: Buckinghamshire, United Kingdom Within the M25: No Categories: Chapels | Family Modern

## Interior

Large vestibule hallway, leading into four living spaces (bar, fire room, snug and dining area) Stained glass features and original beams / arches visible throughout the property. Staircase leading to the first floor, with eyecatching stained glass centrepiece of upstairs landing. Character bedrooms leading off the upstairs corridor.