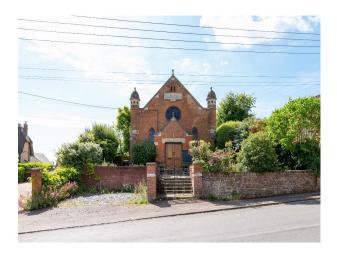

## **Converted Methodist Church For Filming**

Stained glass features and original beams / arches visible throughout the property.

Location: Buckinghamshire, United Kingdom Within the M25: No Categories: Chapels | Family Modern

## Exterior

Private and well kept garden adjacent to main building. Two parking spaces on property.