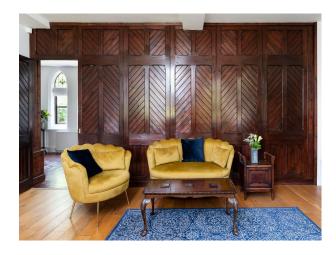

## Interior

Large vestibule hallway, leading into four living spaces (bar, fire room, snug and dining area) Stained glass features and original beams / arches visible throughout the property. Staircase leading to the first floor, with eyecatching stained glass centrepiece of upstairs landing. Character bedrooms leading off the upstairs corridor.