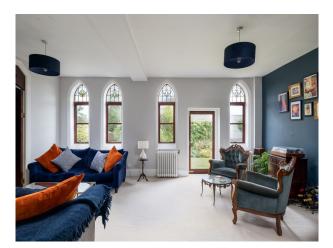

Stained glass features and original beams / arches visible throughout the property.

## **Converted Methodist Church For Filming**

Stained glass features and original beams / arches visible throughout the property.

Location: Buckinghamshire, United Kingdom Within the M25: No Categories: Chapels | Family Modern

## Interior

Large vestibule hallway, leading into four living spaces (bar, fire room, snug and dining area) Stained glass features and original beams / arches visible throughout the property. Staircase leading to the first floor, with eyecatching stained glass centrepiece of upstairs landing. Character bedrooms leading off the upstairs corridor.