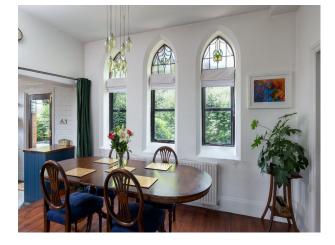

Stained glass features and original beams / arches visible throughout the property.

## **Converted Methodist Church For Filming**

Stained glass features and original beams / arches visible throughout the property.

Location: Buckinghamshire, United Kingdom Within the M25: No Categories: Chapels | Family Modern

## Interior

Large vestibule hallway, leading into four living spaces (bar, fire room, snug and dining area) Stained glass features and original beams / arches visible throughout the property. Staircase leading to the first floor, with eyecatching stained glass centrepiece of upstairs landing. Character bedrooms leading off the upstairs corridor.