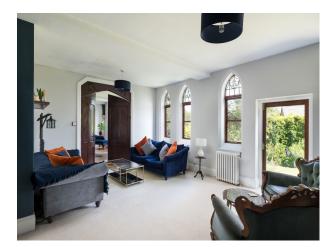

Stained glass features and original beams / arches visible throughout the property.

## **Converted Methodist Church For Filming**

Stained glass features and original beams / arches visible throughout the property.

Location: Buckinghamshire, United Kingdom Within the M25: No Categories: Chapels | Family Modern

## Interior

Large vestibule hallway, leading into four living spaces (bar, fire room, snug and dining area) Stained glass features and original beams / arches visible throughout the property. Staircase leading to the first floor, with eyecatching stained glass centrepiece of upstairs landing. Character bedrooms leading off the upstairs corridor.