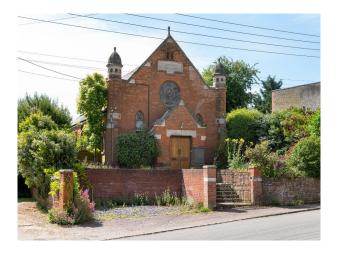

## **Converted Methodist Church For Filming**

Stained glass features and original beams / arches visible throughout the property.

Location: Buckinghamshire, United Kingdom Within the M25: No Categories: Chapels | Family Modern

## Exterior

Private and well kept garden adjacent to main building. Two parking spaces on property.