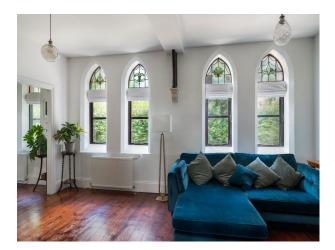

Stained glass features and original beams / arches visible throughout the property.

## **Converted Methodist Church For Filming**

Stained glass features and original beams / arches visible throughout the property.

Location: Buckinghamshire, United Kingdom Within the M25: No Categories: Chapels | Family Modern

## Interior

Large vestibule hallway, leading into four living spaces (bar, fire room, snug and dining area) Stained glass features and original beams / arches visible throughout the property. Staircase leading to the first floor, with eyecatching stained glass centrepiece of upstairs landing. Character bedrooms leading off the upstairs corridor.