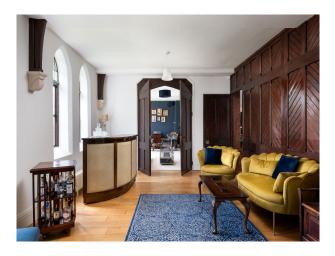

## Interior

Large vestibule hallway, leading into four living spaces (bar, fire room, snug and dining area) Stained glass features and original beams / arches visible throughout the property. Staircase leading to the first floor, with eyecatching stained glass centrepiece of upstairs landing. Character bedrooms leading off the upstairs corridor.