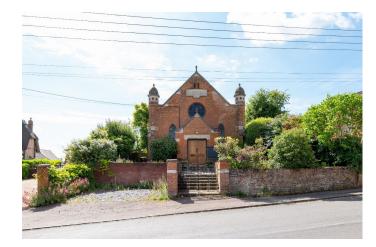

## **Converted Methodist Church For Filming**

Stained glass features and original beams / arches visible throughout the property.

Location: Buckinghamshire, United Kingdom Within the M25: No Categories: Chapels | Family Modern

## Exterior

Private and well kept garden adjacent to main building. Two parking spaces on property.