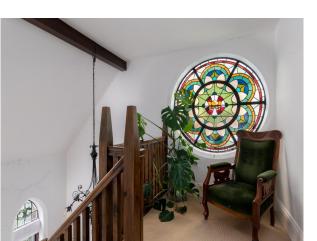

Stained glass features and original beams / arches visible throughout the property.

## Interior

Large vestibule hallway, leading into four living spaces (bar, fire room, snug and dining area) Stained glass features and original beams / arches visible throughout the property. Staircase leading to the first floor, with eyecatching stained glass centrepiece of upstairs landing. Character bedrooms leading off the upstairs corridor.