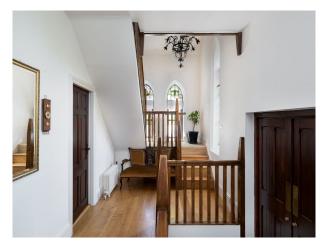

Stained glass features and original beams / arches visible throughout the property.

## Interior

Large vestibule hallway, leading into four living spaces (bar, fire room, snug and dining area) Stained glass features and original beams / arches visible throughout the property. Staircase leading to the first floor, with eyecatching stained glass centrepiece of upstairs landing. Character bedrooms leading off the upstairs corridor.