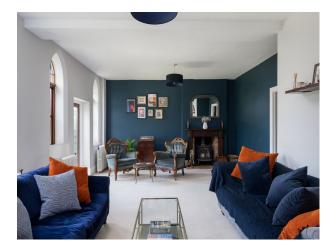

Stained glass features and original beams / arches visible throughout the property.

## **Converted Methodist Church For Filming**

Stained glass features and original beams / arches visible throughout the property.

Location: Buckinghamshire, United Kingdom Within the M25: No Categories: Chapels | Family Modern

## Interior

Large vestibule hallway, leading into four living spaces (bar, fire room, snug and dining area) Stained glass features and original beams / arches visible throughout the property. Staircase leading to the first floor, with eyecatching stained glass centrepiece of upstairs landing. Character bedrooms leading off the upstairs corridor.