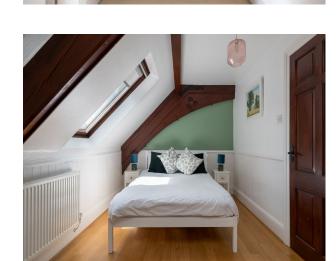

## Interior

Large vestibule hallway, leading into four living spaces (bar, fire room, snug and dining area) Stained glass features and original beams / arches visible throughout the property. Staircase leading to the first floor, with eyecatching stained glass centrepiece of upstairs landing. Character bedrooms leading off the upstairs corridor.