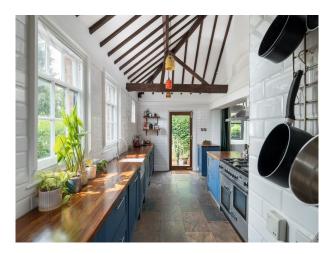

## Interior

Large vestibule hallway, leading into four living spaces (bar, fire room, snug and dining area) Stained glass features and original beams / arches visible throughout the property. Staircase leading to the first floor, with eyecatching stained glass centrepiece of upstairs landing. Character bedrooms leading off the upstairs corridor.