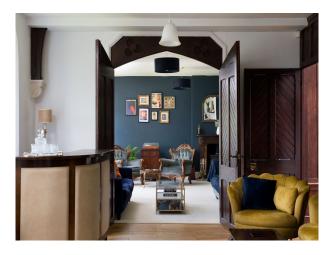

## Interior

Large vestibule hallway, leading into four living spaces (bar, fire room, snug and dining area) Stained glass features and original beams / arches visible throughout the property. Staircase leading to the first floor, with eyecatching stained glass centrepiece of upstairs landing. Character bedrooms leading off the upstairs corridor.