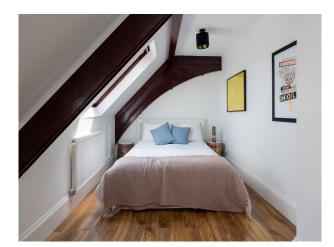

## Interior

Large vestibule hallway, leading into four living spaces (bar, fire room, snug and dining area) Stained glass features and original beams / arches visible throughout the property. Staircase leading to the first floor, with eyecatching stained glass centrepiece of upstairs landing. Character bedrooms leading off the upstairs corridor.