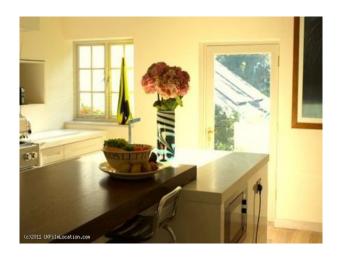

## Interior

Beautifully restored in a contemporary style, the property retains many of its original features including the mill wheel, machinery and beams. Lounge/Diner -  $7m \times 11m \times 2m^*$  Contemporary/classical styling\* Open plan with a glass stair surround\* Floor to ceiling windows with views of garden and stream\* Soft white wallsKitchen -  $5.5m \times 5m \times 2.5m$ The kitchen is stunning!\* White lacquered flat fronted units\* Pale lilac glass panel\* Soft white wallsMain Bedroom -  $5m \times 5m \times 2.5m^*$  Contemporary/classical styling\* Windows on three sides - one semi-circular\* Soft white wallsEn-Suite -  $6m \times 5m$  with pitched Roof\* Pitched roof with beams.\* Modern oval freestanding bath\* Contemporary/classical styling\* Soft white wallsBedroom  $2 - 4m \times 3m \times 2m^*$  Coloured glass wardrobes\* Exposed beams\* Contemporary/classical styling\* Soft white wallsBedroom  $3 - 3.5m \times 3.5m \times 2m^*$  Windows on 2 sides with view over river\* Contemporary/classical styling\* Soft white wallsBedroom  $4 - 3m \times 2m \times 2m^*$  Windows on 2 sides with view over river\* Contemporary/classical styling\* Soft white wallsBack GardenMature and secluded, with a mill stream running through it. Planted with flowering shrubs and lawnParkingOff-road parking is available