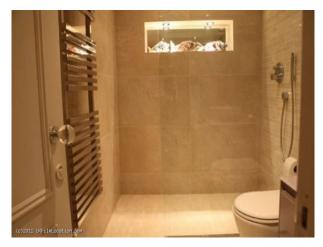

## Interior

Beautifully restored in a contemporary style, the property retains many of its original features including the mill wheel, machinery and beams. Lounge/Diner -  $7m \times 11m \times 2m^*$  Contemporary/classical styling\* Open plan with a glass stair surround\* Floor to ceiling windows with views of garden and stream\* Soft white wallsKitchen -  $5.5m \times 5m \times 2.5m$ The kitchen is stunning!\* White lacquered flat fronted units\* Pale lilac glass panel\* Soft white wallsMain Bedroom -  $5m \times 5m \times 2.5m^*$  Contemporary/classical styling\* Windows on three sides - one semi-circular\* Soft white wallsEn-Suite -  $6m \times 5m$  with pitched Roof\* Pitched roof with beams.\* Modern oval freestanding bath\* Contemporary/classical styling\* Soft white wallsBedroom  $2 - 4m \times 3m \times 2m^*$  Coloured glass wardrobes\* Exposed beams\* Contemporary/classical styling\* Soft white wallsBedroom  $3 - 3.5m \times 3.5m \times 2m^*$  Windows on 2 sides with view over river\* Contemporary/classical styling\* Soft white wallsBedroom  $4 - 3m \times 2m \times 2m^*$  Windows on 2 sides with view over river\* Contemporary/classical styling\* Soft white wallsBack GardenMature and secluded, with a mill stream running through it. Planted with flowering shrubs and lawnParkingOff-road parking is available