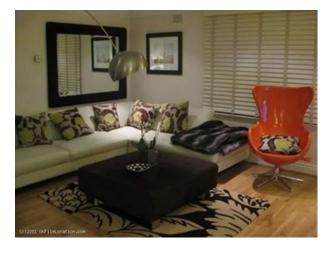

## Interior

Beautifully restored in a contemporary style, the property retains many of its original features including the mill wheel, machinery and beams. Lounge/Diner -  $7m \times 11m \times 2m^*$  Contemporary/classical styling\* Open plan with a glass stair surround\* Floor to ceiling windows with views of garden and stream\* Soft white wallsKitchen -  $5.5m \times 5m \times 2.5m$ The kitchen is stunning!\* White lacquered flat fronted units\* Pale lilac glass panel\* Soft white wallsMain Bedroom -  $5m \times 5m \times 2.5m^*$  Contemporary/classical styling\* Windows on three sides - one semi-circular\* Soft white wallsEn-Suite -  $6m \times 5m$  with pitched Roof\* Pitched roof with beams.\* Modern oval freestanding bath\* Contemporary/classical styling\* Soft white wallsBedroom  $2 - 4m \times 3m \times 2m^*$  Coloured glass wardrobes\* Exposed beams\* Contemporary/classical styling\* Soft white wallsBedroom  $3 - 3.5m \times 3.5m \times 2m^*$  Windows on 2 sides with view over river\* Contemporary/classical styling\* Soft white wallsBedroom  $4 - 3m \times 2m \times 2m^*$  Windows on 2 sides with view over river\* Contemporary/classical styling\* Soft white wallsBack GardenMature and secluded, with a mill stream running through it. Planted with flowering shrubs and lawnParkingOff-road parking is available