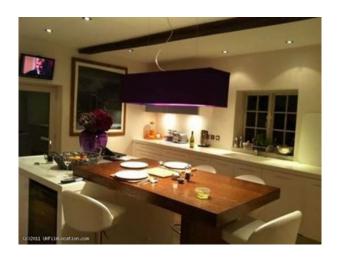

## Interior

Beautifully restored in a contemporary style, the property retains many of its original features including the mill wheel, machinery and beams. Lounge/Diner -  $7m \times 11m \times 2m^*$  Contemporary/classical styling\* Open plan with a glass stair surround\* Floor to ceiling windows with views of garden and stream\* Soft white wallsKitchen -  $5.5m \times 5m \times 2.5m$ The kitchen is stunning!\* White lacquered flat fronted units\* Pale lilac glass panel\* Soft white wallsMain Bedroom -  $5m \times 5m \times 2.5m^*$  Contemporary/classical styling\* Windows on three sides - one semi-circular\* Soft white wallsEn-Suite -  $6m \times 5m$  with pitched Roof\* Pitched roof with beams.\* Modern oval freestanding bath\* Contemporary/classical styling\* Soft white wallsBedroom  $2 - 4m \times 3m \times 2m^*$  Coloured glass wardrobes\* Exposed beams\* Contemporary/classical styling\* Soft white wallsBedroom  $3 - 3.5m \times 3.5m \times 2m^*$  Windows on 2 sides with view over river\* Contemporary/classical styling\* Soft white wallsBedroom  $4 - 3m \times 2m \times 2m^*$  Windows on 2 sides with view over river\* Contemporary/classical styling\* Soft white wallsBack GardenMature and secluded, with a mill stream running through it. Planted with flowering shrubs and lawnParkingOff-road parking is available