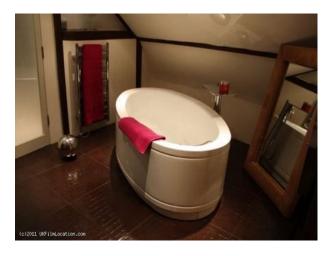

## Interior

Beautifully restored in a contemporary style, the property retains many of its original features including the mill wheel, machinery and beams. Lounge/Diner -  $7m \times 11m \times 2m^*$  Contemporary/classical styling\* Open plan with a glass stair surround\* Floor to ceiling windows with views of garden and stream\* Soft white wallsKitchen -  $5.5m \times 5m \times 2.5m$ The kitchen is stunning!\* White lacquered flat fronted units\* Pale lilac glass panel\* Soft white wallsMain Bedroom -  $5m \times 5m \times 2.5m^*$  Contemporary/classical styling\* Windows on three sides - one semi-circular\* Soft white wallsEn-Suite -  $6m \times 5m$  with pitched Roof\* Pitched roof with beams.\* Modern oval freestanding bath\* Contemporary/classical styling\* Soft white wallsBedroom  $2 - 4m \times 3m \times 2m^*$  Coloured glass wardrobes\* Exposed beams\* Contemporary/classical styling\* Soft white wallsBedroom  $3 - 3.5m \times 3.5m \times 2m^*$  Windows on 2 sides with view over river\* Contemporary/classical styling\* Soft white wallsBedroom  $4 - 3m \times 2m \times 2m^*$  Windows on 2 sides with view over river\* Contemporary/classical styling\* Soft white wallsBack GardenMature and secluded, with a mill stream running through it. Planted with flowering shrubs and lawnParkingOff-road parking is available