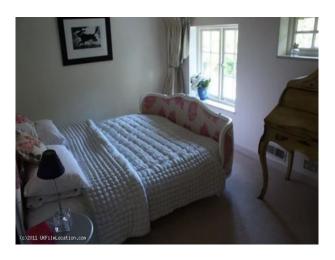

## Interior

Beautifully restored in a contemporary style, the property retains many of its original features including the mill wheel, machinery and beams. Lounge/Diner -  $7m \times 11m \times 2m^*$  Contemporary/classical styling\* Open plan with a glass stair surround\* Floor to ceiling windows with views of garden and stream\* Soft white wallsKitchen -  $5.5m \times 5m \times 2.5m$ The kitchen is stunning!\* White lacquered flat fronted units\* Pale lilac glass panel\* Soft white wallsMain Bedroom -  $5m \times 5m \times 2.5m^*$  Contemporary/classical styling\* Windows on three sides - one semi-circular\* Soft white wallsEn-Suite -  $6m \times 5m$  with pitched Roof\* Pitched roof with beams.\* Modern oval freestanding bath\* Contemporary/classical styling\* Soft white wallsBedroom  $2 - 4m \times 3m \times 2m^*$  Coloured glass wardrobes\* Exposed beams\* Contemporary/classical styling\* Soft white wallsBedroom  $3 - 3.5m \times 3.5m \times 2m^*$  Windows on 2 sides with view over river\* Contemporary/classical styling\* Soft white wallsBedroom  $4 - 3m \times 2m \times 2m^*$  Windows on 2 sides with view over river\* Contemporary/classical styling\* Soft white wallsBack GardenMature and secluded, with a mill stream running through it. Planted with flowering shrubs and lawnParkingOff-road parking is available