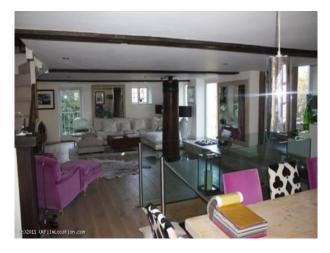

## Interior

Beautifully restored in a contemporary style, the property retains many of its original features including the mill wheel, machinery and beams. Lounge/Diner -  $7m \times 11m \times 2m^*$  Contemporary/classical styling\* Open plan with a glass stair surround\* Floor to ceiling windows with views of garden and stream\* Soft white wallsKitchen -  $5.5m \times 5m \times 2.5m$ The kitchen is stunning!\* White lacquered flat fronted units\* Pale lilac glass panel\* Soft white wallsMain Bedroom -  $5m \times 5m \times 2.5m^*$  Contemporary/classical styling\* Windows on three sides - one semi-circular\* Soft white wallsEn-Suite -  $6m \times 5m$  with pitched Roof\* Pitched roof with beams.\* Modern oval freestanding bath\* Contemporary/classical styling\* Soft white wallsBedroom  $2 - 4m \times 3m \times 2m^*$  Coloured glass wardrobes\* Exposed beams\* Contemporary/classical styling\* Soft white wallsBedroom  $3 - 3.5m \times 3.5m \times 2m^*$  Windows on 2 sides with view over river\* Contemporary/classical styling\* Soft white wallsBedroom  $4 - 3m \times 2m \times 2m^*$  Windows on 2 sides with view over river\* Contemporary/classical styling\* Soft white wallsBack GardenMature and secluded, with a mill stream running through it. Planted with flowering shrubs and lawnParkingOff-road parking is available