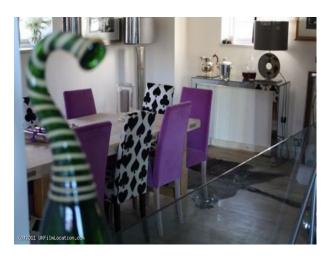

## Interior

Beautifully restored in a contemporary style, the property retains many of its original features including the mill wheel, machinery and beams. Lounge/Diner -  $7m \times 11m \times 2m^*$  Contemporary/classical styling\* Open plan with a glass stair surround\* Floor to ceiling windows with views of garden and stream\* Soft white wallsKitchen -  $5.5m \times 5m \times 2.5m$ The kitchen is stunning!\* White lacquered flat fronted units\* Pale lilac glass panel\* Soft white wallsMain Bedroom -  $5m \times 5m \times 2.5m^*$  Contemporary/classical styling\* Windows on three sides - one semi-circular\* Soft white wallsEn-Suite -  $6m \times 5m$  with pitched Roof\* Pitched roof with beams.\* Modern oval freestanding bath\* Contemporary/classical styling\* Soft white wallsBedroom  $2 - 4m \times 3m \times 2m^*$  Coloured glass wardrobes\* Exposed beams\* Contemporary/classical styling\* Soft white wallsBedroom  $3 - 3.5m \times 3.5m \times 2m^*$  Windows on 2 sides with view over river\* Contemporary/classical styling\* Soft white wallsBedroom  $4 - 3m \times 2m \times 2m^*$  Windows on 2 sides with view over river\* Contemporary/classical styling\* Soft white wallsBack GardenMature and secluded, with a mill stream running through it. Planted with flowering shrubs and lawnParkingOff-road parking is available