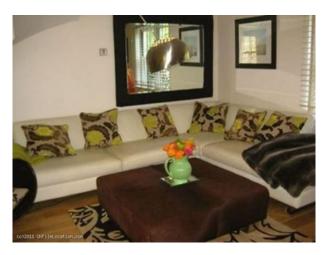

## Interior

Beautifully restored in a contemporary style, the property retains many of its original features including the mill wheel, machinery and beams. Lounge/Diner -  $7m \times 11m \times 2m^*$  Contemporary/classical styling\* Open plan with a glass stair surround\* Floor to ceiling windows with views of garden and stream\* Soft white wallsKitchen -  $5.5m \times 5m \times 2.5m$ The kitchen is stunning!\* White lacquered flat fronted units\* Pale lilac glass panel\* Soft white wallsMain Bedroom -  $5m \times 5m \times 2.5m^*$  Contemporary/classical styling\* Windows on three sides - one semi-circular\* Soft white wallsEn-Suite -  $6m \times 5m$  with pitched Roof\* Pitched roof with beams.\* Modern oval freestanding bath\* Contemporary/classical styling\* Soft white wallsBedroom  $2 - 4m \times 3m \times 2m^*$  Coloured glass wardrobes\* Exposed beams\* Contemporary/classical styling\* Soft white wallsBedroom  $3 - 3.5m \times 3.5m \times 2m^*$  Windows on 2 sides with view over river\* Contemporary/classical styling\* Soft white wallsBedroom  $4 - 3m \times 2m \times 2m^*$  Windows on 2 sides with view over river\* Contemporary/classical styling\* Soft white wallsBack GardenMature and secluded, with a mill stream running through it. Planted with flowering shrubs and lawnParkingOff-road parking is available