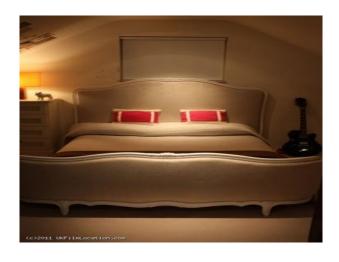

## Interior

Beautifully restored in a contemporary style, the property retains many of its original features including the mill wheel, machinery and beams. Lounge/Diner -  $7m \times 11m \times 2m^*$  Contemporary/classical styling\* Open plan with a glass stair surround\* Floor to ceiling windows with views of garden and stream\* Soft white wallsKitchen -  $5.5m \times 5m \times 2.5m$ The kitchen is stunning!\* White lacquered flat fronted units\* Pale lilac glass panel\* Soft white wallsMain Bedroom -  $5m \times 5m \times 2.5m^*$  Contemporary/classical styling\* Windows on three sides - one semi-circular\* Soft white wallsEn-Suite -  $6m \times 5m$  with pitched Roof\* Pitched roof with beams.\* Modern oval freestanding bath\* Contemporary/classical styling\* Soft white wallsBedroom  $2 - 4m \times 3m \times 2m^*$  Coloured glass wardrobes\* Exposed beams\* Contemporary/classical styling\* Soft white wallsBedroom  $3 - 3.5m \times 3.5m \times 2m^*$  Windows on 2 sides with view over river\* Contemporary/classical styling\* Soft white wallsBedroom  $4 - 3m \times 2m \times 2m^*$  Windows on 2 sides with view over river\* Contemporary/classical styling\* Soft white wallsBack GardenMature and secluded, with a mill stream running through it. Planted with flowering shrubs and lawnParkingOff-road parking is available