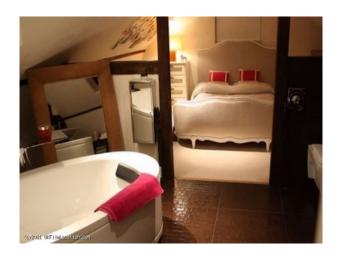

## Interior

Beautifully restored in a contemporary style, the property retains many of its original features including the mill wheel, machinery and beams. Lounge/Diner -  $7m \times 11m \times 2m^*$  Contemporary/classical styling\* Open plan with a glass stair surround\* Floor to ceiling windows with views of garden and stream\* Soft white wallsKitchen -  $5.5m \times 5m \times 2.5m$ The kitchen is stunning!\* White lacquered flat fronted units\* Pale lilac glass panel\* Soft white wallsMain Bedroom -  $5m \times 5m \times 2.5m^*$  Contemporary/classical styling\* Windows on three sides - one semi-circular\* Soft white wallsEn-Suite -  $6m \times 5m$  with pitched Roof\* Pitched roof with beams.\* Modern oval freestanding bath\* Contemporary/classical styling\* Soft white wallsBedroom  $2 - 4m \times 3m \times 2m^*$  Coloured glass wardrobes\* Exposed beams\* Contemporary/classical styling\* Soft white wallsBedroom  $3 - 3.5m \times 3.5m \times 2m^*$  Windows on 2 sides with view over river\* Contemporary/classical styling\* Soft white wallsBedroom  $4 - 3m \times 2m \times 2m^*$  Windows on 2 sides with view over river\* Contemporary/classical styling\* Soft white wallsBack GardenMature and secluded, with a mill stream running through it. Planted with flowering shrubs and lawnParkingOff-road parking is available