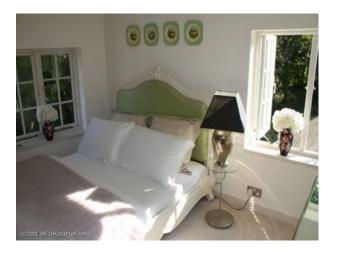

## Interior

Beautifully restored in a contemporary style, the property retains many of its original features including the mill wheel, machinery and beams. Lounge/Diner -  $7m \times 11m \times 2m^*$  Contemporary/classical styling\* Open plan with a glass stair surround\* Floor to ceiling windows with views of garden and stream\* Soft white wallsKitchen -  $5.5m \times 5m \times 2.5m$ The kitchen is stunning!\* White lacquered flat fronted units\* Pale lilac glass panel\* Soft white wallsMain Bedroom -  $5m \times 5m \times 2.5m^*$  Contemporary/classical styling\* Windows on three sides - one semi-circular\* Soft white wallsEn-Suite -  $6m \times 5m$  with pitched Roof\* Pitched roof with beams.\* Modern oval freestanding bath\* Contemporary/classical styling\* Soft white wallsBedroom  $2 - 4m \times 3m \times 2m^*$  Coloured glass wardrobes\* Exposed beams\* Contemporary/classical styling\* Soft white wallsBedroom  $3 - 3.5m \times 3.5m \times 2m^*$  Windows on 2 sides with view over river\* Contemporary/classical styling\* Soft white wallsBedroom  $4 - 3m \times 2m \times 2m^*$  Windows on 2 sides with view over river\* Contemporary/classical styling\* Soft white wallsBack GardenMature and secluded, with a mill stream running through it. Planted with flowering shrubs and lawnParkingOff-road parking is available