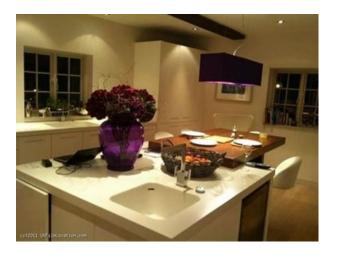

## Interior

Beautifully restored in a contemporary style, the property retains many of its original features including the mill wheel, machinery and beams. Lounge/Diner -  $7m \times 11m \times 2m^*$  Contemporary/classical styling\* Open plan with a glass stair surround\* Floor to ceiling windows with views of garden and stream\* Soft white wallsKitchen -  $5.5m \times 5m \times 2.5m$ The kitchen is stunning!\* White lacquered flat fronted units\* Pale lilac glass panel\* Soft white wallsMain Bedroom -  $5m \times 5m \times 2.5m^*$  Contemporary/classical styling\* Windows on three sides - one semi-circular\* Soft white wallsEn-Suite -  $6m \times 5m$  with pitched Roof\* Pitched roof with beams.\* Modern oval freestanding bath\* Contemporary/classical styling\* Soft white wallsBedroom  $2 - 4m \times 3m \times 2m^*$  Coloured glass wardrobes\* Exposed beams\* Contemporary/classical styling\* Soft white wallsBedroom  $3 - 3.5m \times 3.5m \times 2m^*$  Windows on 2 sides with view over river\* Contemporary/classical styling\* Soft white wallsBedroom  $4 - 3m \times 2m \times 2m^*$  Windows on 2 sides with view over river\* Contemporary/classical styling\* Soft white wallsBack GardenMature and secluded, with a mill stream running through it. Planted with flowering shrubs and lawnParkingOff-road parking is available