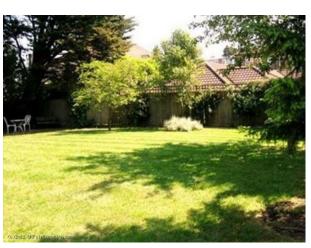

## Interior

Beautifully restored in a contemporary style, the property retains many of its original features including the mill wheel, machinery and beams. Lounge/Diner -  $7m \times 11m \times 2m^*$  Contemporary/classical styling\* Open plan with a glass stair surround\* Floor to ceiling windows with views of garden and stream\* Soft white wallsKitchen -  $5.5m \times 5m \times 2.5m$ The kitchen is stunning!\* White lacquered flat fronted units\* Pale lilac glass panel\* Soft white wallsMain Bedroom -  $5m \times 5m \times 2.5m^*$  Contemporary/classical styling\* Windows on three sides - one semi-circular\* Soft white wallsEn-Suite -  $6m \times 5m$  with pitched Roof\* Pitched roof with beams.\* Modern oval freestanding bath\* Contemporary/classical styling\* Soft white wallsBedroom  $2 - 4m \times 3m \times 2m^*$  Coloured glass wardrobes\* Exposed beams\* Contemporary/classical styling\* Soft white wallsBedroom  $3 - 3.5m \times 3.5m \times 2m^*$  Windows on 2 sides with view over river\* Contemporary/classical styling\* Soft white wallsBedroom  $4 - 3m \times 2m \times 2m^*$  Windows on 2 sides with view over river\* Contemporary/classical styling\* Soft white wallsBack GardenMature and secluded, with a mill stream running through it. Planted with flowering shrubs and lawnParkingOff-road parking is available