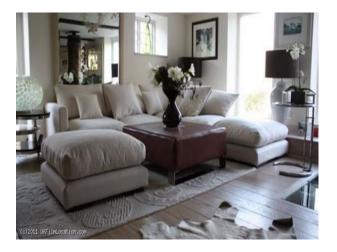

## Interior

Beautifully restored in a contemporary style, the property retains many of its original features including the mill wheel, machinery and beams. Lounge/Diner -  $7m \times 11m \times 2m^*$  Contemporary/classical styling\* Open plan with a glass stair surround\* Floor to ceiling windows with views of garden and stream\* Soft white wallsKitchen -  $5.5m \times 5m \times 2.5m$ The kitchen is stunning!\* White lacquered flat fronted units\* Pale lilac glass panel\* Soft white wallsMain Bedroom -  $5m \times 5m \times 2.5m^*$  Contemporary/classical styling\* Windows on three sides - one semi-circular\* Soft white wallsEn-Suite -  $6m \times 5m$  with pitched Roof\* Pitched roof with beams.\* Modern oval freestanding bath\* Contemporary/classical styling\* Soft white wallsBedroom  $2 - 4m \times 3m \times 2m^*$  Coloured glass wardrobes\* Exposed beams\* Contemporary/classical styling\* Soft white wallsBedroom  $3 - 3.5m \times 3.5m \times 2m^*$  Windows on 2 sides with view over river\* Contemporary/classical styling\* Soft white wallsBedroom  $4 - 3m \times 2m \times 2m^*$  Windows on 2 sides with view over river\* Contemporary/classical styling\* Soft white wallsBack GardenMature and secluded, with a mill stream running through it. Planted with flowering shrubs and lawnParkingOff-road parking is available