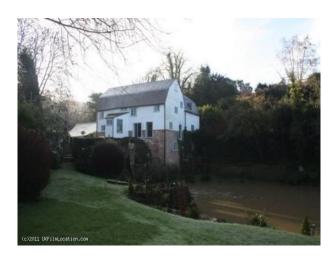

## **Converted Mill Film Location**

Converted mill available for filming and photo shoots.

Location: Surrey, United Kingdom

Within the M25: No

**Categories**: Period Houses | Designer Contemporary | Other Conversions

## Interior

Beautifully restored in a contemporary style, the property retains many of its original features including the mill wheel, machinery and beams. Lounge/Diner -  $7m \times 11m \times 2m^*$  Contemporary/classical styling\* Open plan with a glass stair surround\* Floor to ceiling windows with views of garden and stream\* Soft white wallsKitchen -  $5.5m \times 5m \times 2.5m$ The kitchen is stunning!\* White lacquered flat fronted units\* Pale lilac glass panel\* Soft white wallsMain Bedroom -  $5m \times 5m \times 2.5m^*$  Contemporary/classical styling\* Windows on three sides - one semi-circular\* Soft white wallsEn-Suite -  $6m \times 5m$  with pitched Roof\* Pitched roof with beams.\* Modern oval freestanding bath\* Contemporary/classical styling\* Soft white wallsBedroom  $2 - 4m \times 3m \times 2m^*$  Coloured glass wardrobes\* Exposed beams\* Contemporary/classical styling\* Soft white wallsBedroom  $3 - 3.5m \times 3.5m \times 2m^*$  Windows on 2 sides with view over river\* Contemporary/classical styling\* Soft white wallsBedroom  $4 - 3m \times 2m \times 2m^*$  Windows on 2 sides with view over river\* Contemporary/classical styling\* Soft white wallsBack GardenMature and secluded, with a mill stream running through it. Planted with flowering shrubs and lawnParkingOff-road parking is available