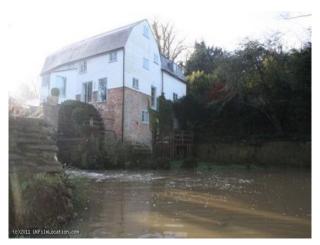

## **Converted Mill Film Location**

Converted mill available for filming and photo shoots.

Location: Surrey, United Kingdom

Within the M25: No

**Categories**: Period Houses | Designer Contemporary | Other Conversions

## Interior

Beautifully restored in a contemporary style, the property retains many of its original features including the mill wheel, machinery and beams. Lounge/Diner -  $7m \times 11m \times 2m^*$  Contemporary/classical styling\* Open plan with a glass stair surround\* Floor to ceiling windows with views of garden and stream\* Soft white wallsKitchen -  $5.5m \times 5m \times 2.5m$ The kitchen is stunning!\* White lacquered flat fronted units\* Pale lilac glass panel\* Soft white wallsMain Bedroom -  $5m \times 5m \times 2.5m^*$  Contemporary/classical styling\* Windows on three sides - one semi-circular\* Soft white wallsEn-Suite -  $6m \times 5m$  with pitched Roof\* Pitched roof with beams.\* Modern oval freestanding bath\* Contemporary/classical styling\* Soft white wallsBedroom  $2 - 4m \times 3m \times 2m^*$  Coloured glass wardrobes\* Exposed beams\* Contemporary/classical styling\* Soft white wallsBedroom  $3 - 3.5m \times 3.5m \times 2m^*$  Windows on 2 sides with view over river\* Contemporary/classical styling\* Soft white wallsBedroom  $4 - 3m \times 2m \times 2m^*$  Windows on 2 sides with view over river\* Contemporary/classical styling\* Soft white wallsBack GardenMature and secluded, with a mill stream running through it. Planted with flowering shrubs and lawnParkingOff-road parking is available