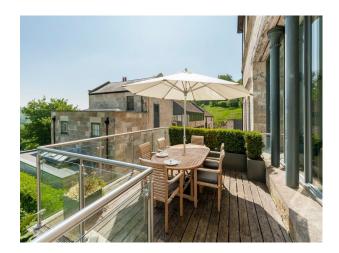

## SW5302 Converted Paper Mill Apartment For Filming

1900's converted paper mill. The apartment is very unique and has a large open plan living space with huge windows. 3 bedrooms and 2 bathrooms.

## **Converted Paper Mill Apartment For Filming**

1900's converted paper mill. The apartment is very unique and has a large open plan living space with huge windows. 3 bedrooms and 2 bathrooms.

Location: Somerset, United Kingdom