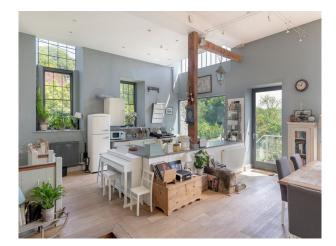

## SW5302 Converted Paper Mill Apartment For Filming

1900's converted paper mill. The apartment is very unique and has a large open plan living space with huge windows. 3 bedrooms and 2 bathrooms.

## **Converted Paper Mill Apartment For Filming**

1900's converted paper mill. The apartment is very unique and has a large open plan living space with huge windows. 3 bedrooms and 2 bathrooms.

Location: Somerset, United Kingdom