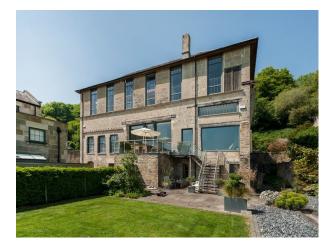

## SW5302 Converted Paper Mill Apartment For Filming

1900's converted paper mill. The apartment is very unique and has a large open plan living space with huge windows. 3 bedrooms and 2 bathrooms.

## **Converted Paper Mill Apartment For Filming**

1900's converted paper mill. The apartment is very unique and has a large open plan living space with huge windows. 3 bedrooms and 2 bathrooms.

Location: Somerset, United Kingdom