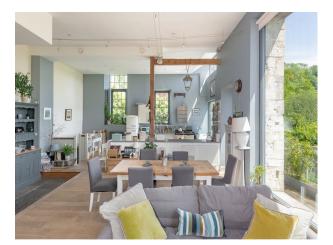

## SW5302 Converted Paper Mill Apartment For Filming

1900's converted paper mill. The apartment is very unique and has a large open plan living space with huge windows. 3 bedrooms and 2 bathrooms.

## **Converted Paper Mill Apartment For Filming**

1900's converted paper mill. The apartment is very unique and has a large open plan living space with huge windows. 3 bedrooms and 2 bathrooms.

Location: Somerset, United Kingdom