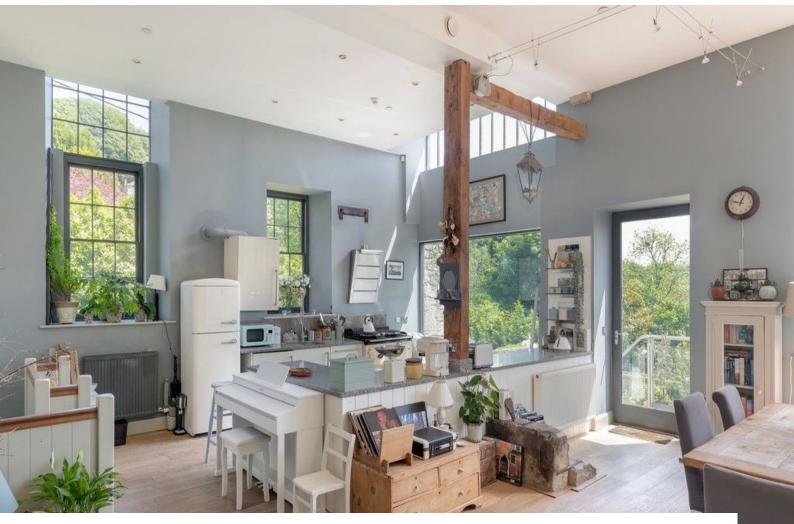

## SW5302 Converted Paper Mill Apartment For Filming

1900's converted paper mill. The apartment is very unique and has a large open plan living space with huge windows. 3 bedrooms and 2 bathrooms.

## **Converted Paper Mill Apartment For Filming**

1900's converted paper mill. The apartment is very unique and has a large open plan living space with huge windows. 3 bedrooms and 2 bathrooms.

Location: Somerset, United Kingdom