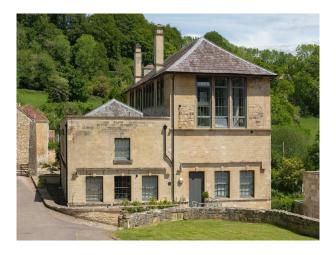

## SW5302 Converted Paper Mill Apartment For Filming

1900's converted paper mill. The apartment is very unique and has a large open plan living space with huge windows. 3 bedrooms and 2 bathrooms.

## **Converted Paper Mill Apartment For Filming**

1900's converted paper mill. The apartment is very unique and has a large open plan living space with huge windows. 3 bedrooms and 2 bathrooms.

Location: Somerset, United Kingdom