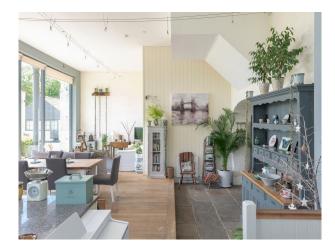

## SW5302 Converted Paper Mill Apartment For Filming

1900's converted paper mill. The apartment is very unique and has a large open plan living space with huge windows. 3 bedrooms and 2 bathrooms.

## **Converted Paper Mill Apartment For Filming**

1900's converted paper mill. The apartment is very unique and has a large open plan living space with huge windows. 3 bedrooms and 2 bathrooms.

Location: Somerset, United Kingdom