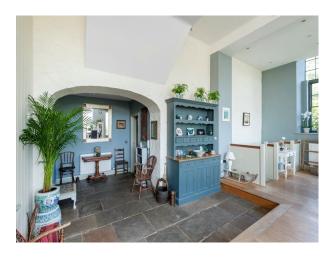

## SW5302 Converted Paper Mill Apartment For Filming

1900's converted paper mill. The apartment is very unique and has a large open plan living space with huge windows. 3 bedrooms and 2 bathrooms.

## **Converted Paper Mill Apartment For Filming**

1900's converted paper mill. The apartment is very unique and has a large open plan living space with huge windows. 3 bedrooms and 2 bathrooms.

Location: Somerset, United Kingdom