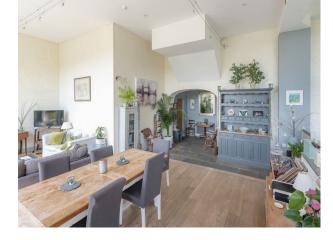

## SW5302 Converted Paper Mill Apartment For Filming

1900's converted paper mill. The apartment is very unique and has a large open plan living space with huge windows. 3 bedrooms and 2 bathrooms.

## **Converted Paper Mill Apartment For Filming**

1900's converted paper mill. The apartment is very unique and has a large open plan living space with huge windows. 3 bedrooms and 2 bathrooms.

Location: Somerset, United Kingdom