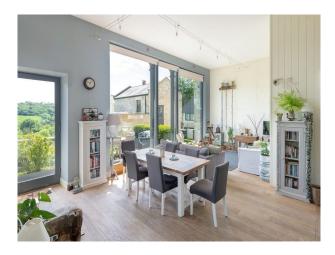

## SW5302 Converted Paper Mill Apartment For Filming

1900's converted paper mill. The apartment is very unique and has a large open plan living space with huge windows. 3 bedrooms and 2 bathrooms.

## **Converted Paper Mill Apartment For Filming**

1900's converted paper mill. The apartment is very unique and has a large open plan living space with huge windows. 3 bedrooms and 2 bathrooms.

Location: Somerset, United Kingdom