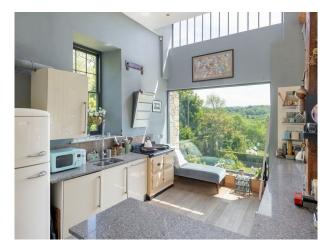

## SW5302 Converted Paper Mill Apartment For Filming

1900's converted paper mill. The apartment is very unique and has a large open plan living space with huge windows. 3 bedrooms and 2 bathrooms.

## **Converted Paper Mill Apartment For Filming**

1900's converted paper mill. The apartment is very unique and has a large open plan living space with huge windows. 3 bedrooms and 2 bathrooms.

Location: Somerset, United Kingdom