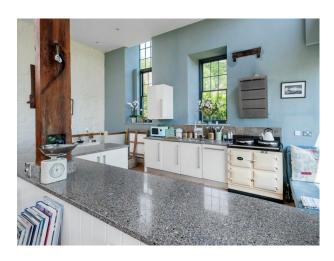

## SW5302 Converted Paper Mill Apartment For Filming

1900's converted paper mill. The apartment is very unique and has a large open plan living space with huge windows. 3 bedrooms and 2 bathrooms.

## **Converted Paper Mill Apartment For Filming**

1900's converted paper mill. The apartment is very unique and has a large open plan living space with huge windows. 3 bedrooms and 2 bathrooms.

Location: Somerset, United Kingdom