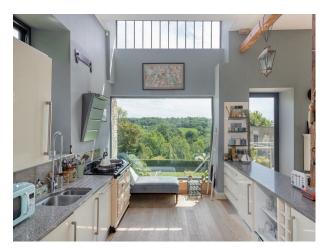

## SW5302 Converted Paper Mill Apartment For Filming

1900's converted paper mill. The apartment is very unique and has a large open plan living space with huge windows. 3 bedrooms and 2 bathrooms.

## **Converted Paper Mill Apartment For Filming**

1900's converted paper mill. The apartment is very unique and has a large open plan living space with huge windows. 3 bedrooms and 2 bathrooms.

Location: Somerset, United Kingdom