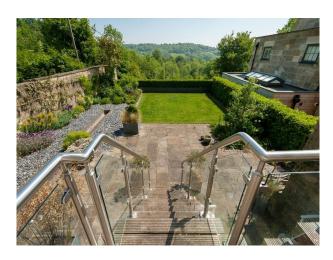

## SW5302 Converted Paper Mill Apartment For Filming

1900's converted paper mill. The apartment is very unique and has a large open plan living space with huge windows. 3 bedrooms and 2 bathrooms.

## **Converted Paper Mill Apartment For Filming**

1900's converted paper mill. The apartment is very unique and has a large open plan living space with huge windows. 3 bedrooms and 2 bathrooms.

Location: Somerset, United Kingdom