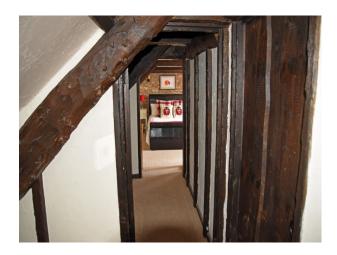

#### **Walls & Windows**

- Exposed Beams
- Stone Walls

### Interior

Cosy pub and hotel with some original features.