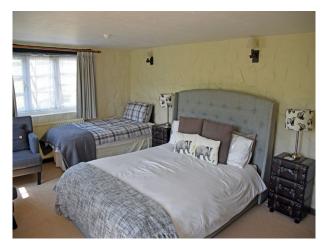

<li>Patio</li></ul> | <ul><li>Domestic Power</li><li>Internet Access</li><li>Mains Water</li><li>Shoot and Stay</li><li>Toilets</li></ul> |
| Interior Features                                                          | Parking                                                                      | Rooms                                       | Views                                                                                                               |

- Furnished
- Parking Nearby
- Dining Room
- Countryside View

- Period Fireplace
- Wood Burning Stove

- Hallway
- Living Room

#### **Walls & Windows**

- Exposed Beams
- Stone Walls

### Interior

Cosy pub and hotel with some original features.

#### Exterior

Old cottage converted into a pub and hotel.