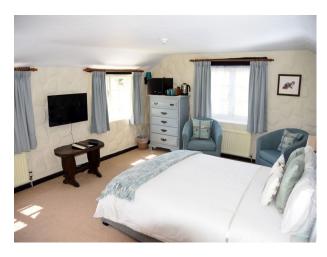

i>Patio</li></ul> | <ul><li>Domestic Power</li><li>Internet Access</li><li>Mains Water</li><li>Shoot and Stay</li><li>Toilets</li></ul> |
| Interior Features                                                          | Parking                                                                      | Rooms                                       | Views                                                                                                               |

- Furnished
- Parking Nearby
- Dining Room
- Countryside View

- Period Fireplace
- Wood Burning Stove

- Hallway
- Living Room

#### **Walls & Windows**

- Exposed Beams
- Stone Walls

### Interior

Cosy pub and hotel with some original features.

#### Exterior

Old cottage converted into a pub and hotel.