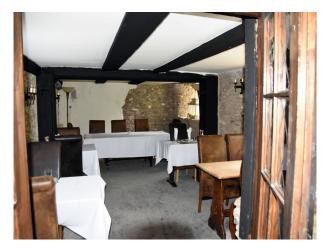

Garden</li><li>Patio</li></ul> | <ul><li>Domestic Power</li><li>Internet Access</li><li>Mains Water</li><li>Shoot and Stay</li><li>Toilets</li></ul> |
| Interior Features                                                          | Parking                                                                      | Rooms                                       | Views                                                                                                               |

- Furnished
- Parking Nearby
- Dining Room
- Countryside View

- Period Fireplace
- Wood Burning Stove

- Hallway
- Living Room

#### **Walls & Windows**

- Exposed Beams
- Stone Walls

### Interior

Cosy pub and hotel with some original features.

#### Exterior

Old cottage converted into a pub and hotel.