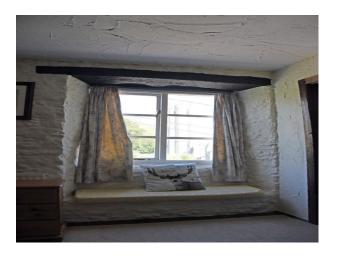

#### **Walls & Windows**

- Exposed Beams
- Stone Walls

### Interior

Cosy pub and hotel with some original features.