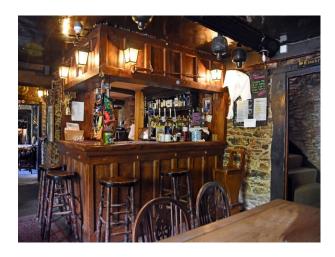

| <ul><li>Back Garden</li><li>Patio</li></ul> | <ul><li>Domestic Power</li><li>Internet Access</li><li>Mains Water</li><li>Shoot and Stay</li><li>Toilets</li></ul> |
| Interior Features                                                          | Parking                                                                      | Rooms                                       | Views                                                                                                               |

- Furnished
- Parking Nearby
- Dining Room
- Countryside View

- Period Fireplace
- Wood Burning Stove

- Hallway
- Living Room

#### **Walls & Windows**

- Exposed Beams
- Stone Walls

### Interior

Cosy pub and hotel with some original features.

#### Exterior

Old cottage converted into a pub and hotel.