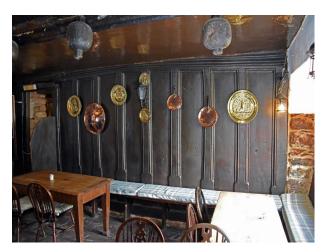

l><li>Back Garden</li><li>Patio</li></ul> | <ul><li>Domestic Power</li><li>Internet Access</li><li>Mains Water</li><li>Shoot and Stay</li><li>Toilets</li></ul> |
| Interior Features                                                          | Parking                                                                      | Rooms                                       | Views                                                                                                               |

- Furnished
- Parking Nearby
- Dining Room
- Countryside View

- Period Fireplace
- Wood Burning Stove

- Hallway
- Living Room

#### **Walls & Windows**

- Exposed Beams
- Stone Walls

### Interior

Cosy pub and hotel with some original features.

#### Exterior

Old cottage converted into a pub and hotel.