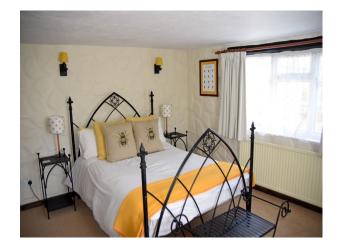

i><li>Patio</li></ul> | <ul><li>Domestic Power</li><li>Internet Access</li><li>Mains Water</li><li>Shoot and Stay</li><li>Toilets</li></ul> |
| Interior Features                                                          | Parking                                                                      | Rooms                                       | Views                                                                                                               |

- Furnished
- Parking Nearby
- Dining Room
- Countryside View

- Period Fireplace
- Wood Burning Stove

- Hallway
- Living Room

#### **Walls & Windows**

- Exposed Beams
- Stone Walls

### Interior

Cosy pub and hotel with some original features.

#### Exterior

Old cottage converted into a pub and hotel.