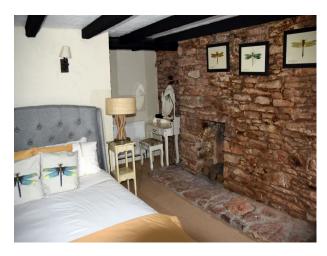

#### **Walls & Windows**

- Exposed Beams
- Stone Walls

### Interior

Cosy pub and hotel with some original features.