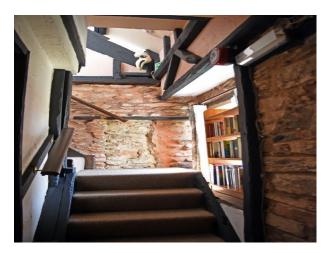

arden</li><li>Patio</li></ul> | <ul><li>Domestic Power</li><li>Internet Access</li><li>Mains Water</li><li>Shoot and Stay</li><li>Toilets</li></ul> |
| Interior Features                                                          | Parking                                                                      | Rooms                                       | Views                                                                                                               |

- Furnished
- Parking Nearby
- Dining Room
- Countryside View

- Period Fireplace
- Wood Burning Stove

- Hallway
- Living Room

#### **Walls & Windows**

- Exposed Beams
- Stone Walls

### Interior

Cosy pub and hotel with some original features.

#### Exterior

Old cottage converted into a pub and hotel.