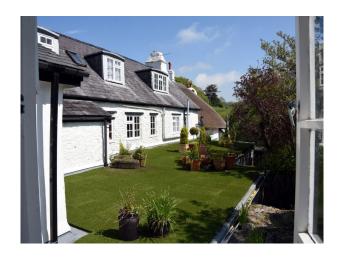

ul> | <ul><li>Domestic Power</li><li>Internet Access</li><li>Mains Water</li><li>Shoot and Stay</li><li>Toilets</li></ul> |
| Interior Features                                                          | Parking                                                                      | Rooms                                       | Views                                                                                                               |

- Furnished
- Parking Nearby
- Dining Room
- Countryside View

- Period Fireplace
- Wood Burning Stove

- Hallway
- Living Room

#### **Walls & Windows**

- Exposed Beams
- Stone Walls

### Interior

Cosy pub and hotel with some original features.

#### Exterior

Old cottage converted into a pub and hotel.