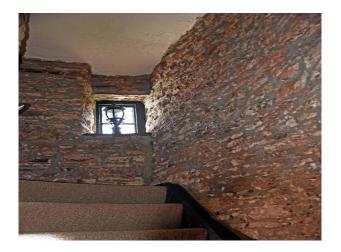

#### **Walls & Windows**

- Exposed Beams
- Stone Walls

### Interior

Cosy pub and hotel with some original features.