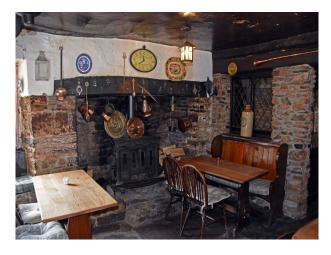

<ul><li>Back Garden</li><li>Patio</li></ul> | <ul><li>Domestic Power</li><li>Internet Access</li><li>Mains Water</li><li>Shoot and Stay</li><li>Toilets</li></ul> |
| Interior Features                                                          | Parking                                                                      | Rooms                                       | Views                                                                                                               |

- Furnished
- Parking Nearby
- Dining Room
- Countryside View

- Period Fireplace
- Wood Burning Stove

- Hallway
- Living Room

#### **Walls & Windows**

- Exposed Beams
- Stone Walls

### Interior

Cosy pub and hotel with some original features.

#### Exterior

Old cottage converted into a pub and hotel.