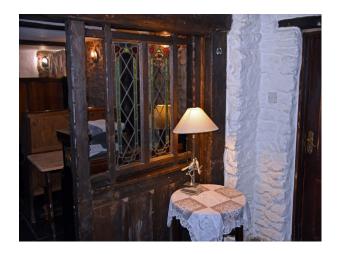

i>Back Garden</li><li>Patio</li></ul> | <ul><li>Domestic Power</li><li>Internet Access</li><li>Mains Water</li><li>Shoot and Stay</li><li>Toilets</li></ul> |
| Interior Features                                                          | Parking                                                                      | Rooms                                       | Views                                                                                                               |

- Furnished
- Parking Nearby
- Dining Room
- Countryside View

- Period Fireplace
- Wood Burning Stove

- Hallway
- Living Room

#### **Walls & Windows**

- Exposed Beams
- Stone Walls

### Interior

Cosy pub and hotel with some original features.

#### Exterior

Old cottage converted into a pub and hotel.