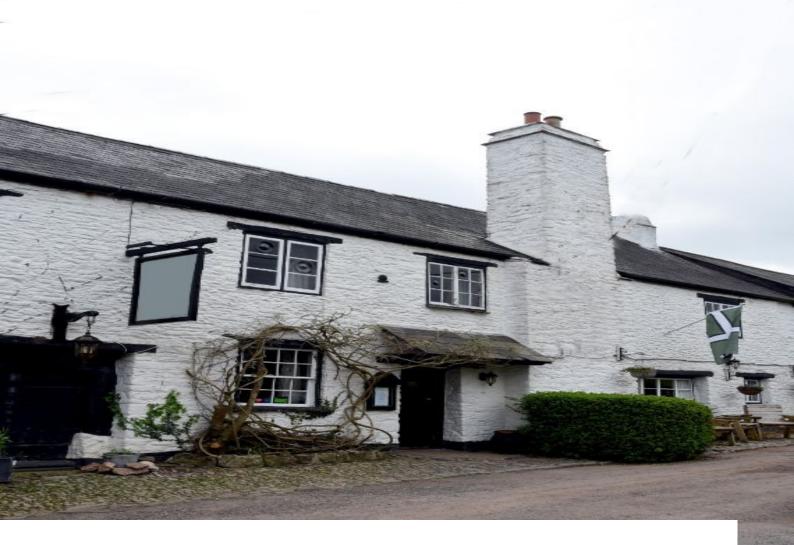

# **SW4073 Converted Pub And Hotel For Filming**

This converted pub and hotel is perfect for filming TV Dramas

# **SW4073**

# **Converted Pub And Hotel For Filming**

This converted pub and hotel is perfect for filming TV  $\mbox{\sc Dramas}$ 



Location: Devon, United Kingdom

Within the M25: No

Categories: House Conversions | Bars | Pubs | Clubs | Night Clubs | Community Centres & Clubs | Shabby Chic | Other

Conversions

### **Features:**

| <b>Bathroom Types</b>                                                      | <b>Bedroom Types</b>                                                         | <b>Exterior Features</b>                    | Facilities                                                                                                          |
|-----------------------