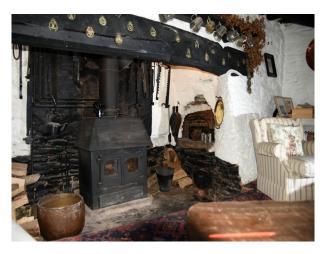

- Furnished
- Parking Nearby
- Dining Room
- Countryside View

- Period Fireplace
- Wood Burning Stove

- Hallway
- Living Room

### Interior

Cosy pub and hotel with some original features.