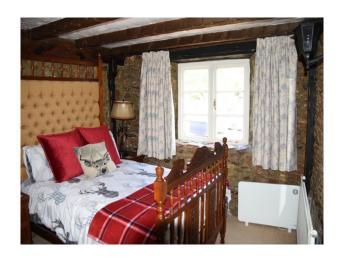

#### **Walls & Windows**

- Exposed Beams
- Stone Walls

### Interior

Cosy pub and hotel with some original features.