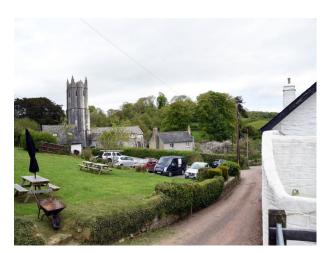

> | <ul><li>Domestic Power</li><li>Internet Access</li><li>Mains Water</li><li>Shoot and Stay</li><li>Toilets</li></ul> |
| Interior Features                                                          | Parking                                                                      | Rooms                                       | Views                                                                                                               |

- Furnished
- Parking Nearby
- Dining Room
- Countryside View

- Period Fireplace
- Wood Burning Stove

- Hallway
- Living Room

#### **Walls & Windows**

- Exposed Beams
- Stone Walls

### Interior

Cosy pub and hotel with some original features.

#### Exterior

Old cottage converted into a pub and hotel.