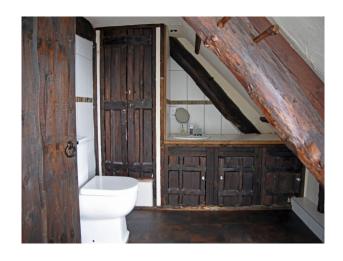

o</li></ul> | <ul><li>Domestic Power</li><li>Internet Access</li><li>Mains Water</li><li>Shoot and Stay</li><li>Toilets</li></ul> |
| Interior Features                                                          | Parking                                                                      | Rooms                                       | Views                                                                                                               |

- Furnished
- Parking Nearby
- Dining Room
- Countryside View

- Period Fireplace
- Wood Burning Stove

- Hallway
- Living Room

#### **Walls & Windows**

- Exposed Beams
- Stone Walls

### Interior

Cosy pub and hotel with some original features.

#### Exterior

Old cottage converted into a pub and hotel.