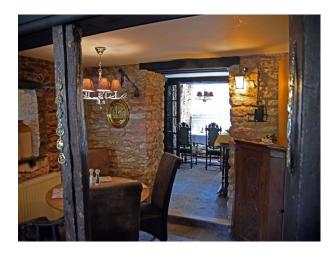

ck Garden</li><li>Patio</li></ul> | <ul><li>Domestic Power</li><li>Internet Access</li><li>Mains Water</li><li>Shoot and Stay</li><li>Toilets</li></ul> |
| Interior Features                                                          | Parking                                                                      | Rooms                                       | Views                                                                                                               |

- Furnished
- Parking Nearby
- Dining Room
- Countryside View

- Period Fireplace
- Wood Burning Stove

- Hallway
- Living Room

#### **Walls & Windows**

- Exposed Beams
- Stone Walls

### Interior

Cosy pub and hotel with some original features.

#### Exterior

Old cottage converted into a pub and hotel.