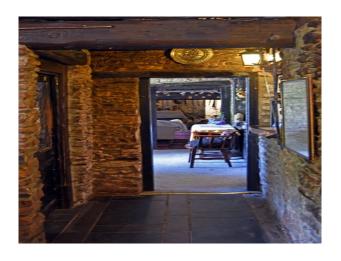

Back Garden</li><li>Patio</li></ul> | <ul><li>Domestic Power</li><li>Internet Access</li><li>Mains Water</li><li>Shoot and Stay</li><li>Toilets</li></ul> |
| Interior Features                                                          | Parking                                                                      | Rooms                                       | Views                                                                                                               |

- Furnished
- Parking Nearby
- Dining Room
- Countryside View

- Period Fireplace
- Wood Burning Stove

- Hallway
- Living Room

#### **Walls & Windows**

- Exposed Beams
- Stone Walls

### Interior

Cosy pub and hotel with some original features.

#### Exterior

Old cottage converted into a pub and hotel.