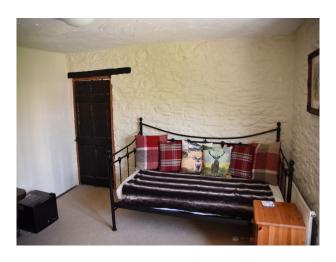

Patio</li></ul> | <ul><li>Domestic Power</li><li>Internet Access</li><li>Mains Water</li><li>Shoot and Stay</li><li>Toilets</li></ul> |
| Interior Features                                                          | Parking                                                                      | Rooms                                       | Views                                                                                                               |

- Furnished
- Parking Nearby
- Dining Room
- Countryside View

- Period Fireplace
- Wood Burning Stove

- Hallway
- Living Room

#### **Walls & Windows**

- Exposed Beams
- Stone Walls

### Interior

Cosy pub and hotel with some original features.

#### Exterior

Old cottage converted into a pub and hotel.