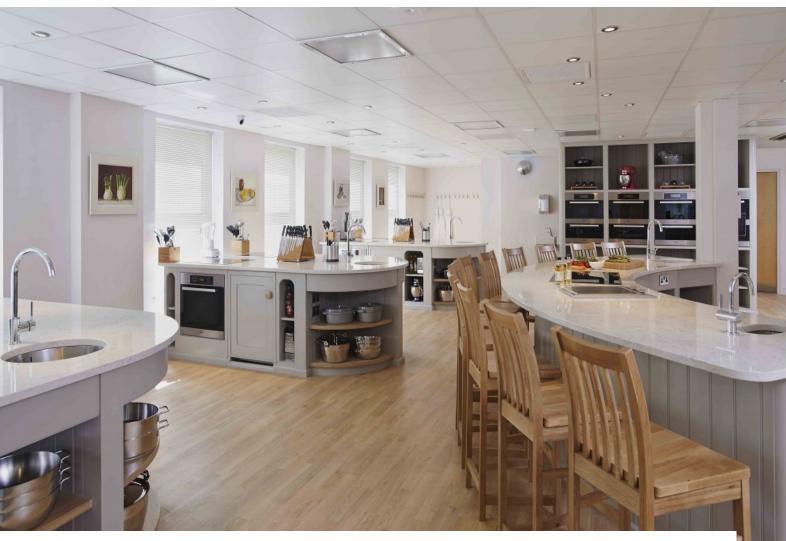

# **SE2059 Cookery School Film Location**

Two professional and fully equipped kitchens with workstations perfect for hosting film shoots involving multiple cooks.

## **Cookery School Film Location**

Two professional and fully equipped kitchens with workstations perfect for hosting film shoots involving multiple cooks.

Location: Kent, United Kingdom

Within the M25: No

### Facilities Kitchen Facilities Kitchen types Parking

- Internet Access
- Mains Water
- Toilets

- Cutlery and Crockery
- Gas Hob
- Island
- Pots and Pans
- Prep Area
- Small Appliances
- Utensils

- Studio & Commercial
- Off Street Parking