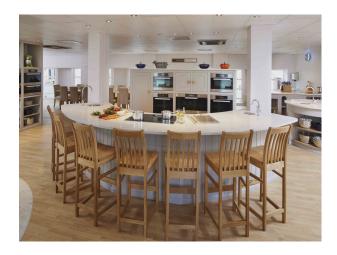

# **SE2059 Cookery School Film Location**

Two professional and fully equipped kitchens with workstations perfect for hosting film shoots involving multiple cooks.

## **Cookery School Film Location**

Two professional and fully equipped kitchens with workstations perfect for hosting film shoots involving multiple cooks.

Location: Kent, United Kingdom

Within the M25: No

### Facilities Kitchen Facilities Kitchen types Parking

- Internet Access
- Mains Water
- Toilets

- Cutlery and Crockery
- Gas Hob
- Island
- Pots and Pans
- Prep Area
- Small Appliances
- Utensils

- Studio & Commercial
- Off Street Parking