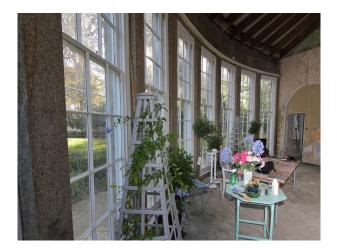

#### Interior

Cornish manor house in early stages of renovation now available for short, medium and long term filming opportunities. The property features an array of rooms with distressed walls, amazing spiral staircase and a burned out library amongst its many attributes. This location property also has a fire damaged library, offering additional textures.