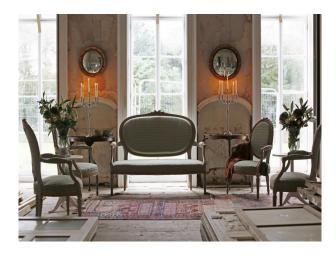

## SW2625 Cornwall: Manor House With distressed Interior For Filming

Available for filming is this manor house with an array of interesting, spooking, or derelict backdrops (spiral staircase, firedamaged library, orangery, ballroom etc) for creative industries to exploit.

### Cornwall: Manor House With distressed Interior For Filming

Available for filming is this manor house with an array of interesting, spooking, or derelict backdrops (spiral staircase, fire-damaged library, orangery, ballroom etc) for creative industries to exploit.

#### Interior

Cornish manor house in early stages of renovation now available for short, medium and long term filming opportunities. The property features an array of rooms with distressed walls, amazing spiral staircase and a burned out library amongst its many attributes. This location property also has a fire damaged library, offering additional textures.