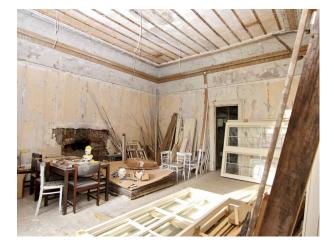

## SW2625 Cornwall: Manor House With distressed Interior For Filming

Available for filming is this manor house with an array of interesting, spooking, or derelict backdrops (spiral staircase, firedamaged library, orangery, ballroom etc) for creative industries to exploit.

### Cornwall: Manor House With distressed Interior For Filming

Available for filming is this manor house with an array of interesting, spooking, or derelict backdrops (spiral staircase, fire-damaged library, orangery, ballroom etc) for creative industries to exploit.

#### Interior

Cornish manor house in early stages of renovation now available for short, medium and long term filming opportunities. The property features an array of rooms with distressed walls, amazing spiral staircase and a burned out library amongst its many attributes. This location property also has a fire damaged library, offering additional textures.