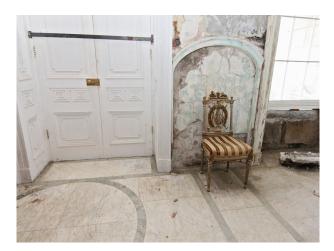

## SW2625 Cornwall: Manor House With distressed Interior For Filming

Available for filming is this manor house with an array of interesting, spooking, or derelict backdrops (spiral staircase, firedamaged library, orangery, ballroom etc) for creative industries to exploit.

### Cornwall: Manor House With distressed Interior For Filming

Available for filming is this manor house with an array of interesting, spooking, or derelict backdrops (spiral staircase, fire-damaged library, orangery, ballroom etc) for creative industries to exploit.

#### Interior

Cornish manor house in early stages of renovation now available for short, medium and long term filming opportunities. The property features an array of rooms with distressed walls, amazing spiral staircase and a burned out library amongst its many attributes. This location property also has a fire damaged library, offering additional textures.