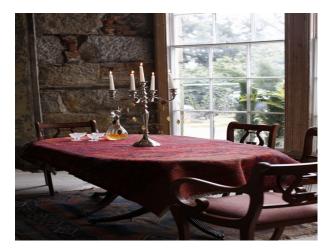

## SW2625 Cornwall: Manor House With distressed Interior For Filming

Available for filming is this manor house with an array of interesting, spooking, or derelict backdrops (spiral staircase, firedamaged library, orangery, ballroom etc) for creative industries to exploit.

### Cornwall: Manor House With distressed Interior For Filming

Available for filming is this manor house with an array of interesting, spooking, or derelict backdrops (spiral staircase, fire-damaged library, orangery, ballroom etc) for creative industries to exploit.

#### Interior

Cornish manor house in early stages of renovation now available for short, medium and long term filming opportunities. The property features an array of rooms with distressed walls, amazing spiral staircase and a burned out library amongst its many attributes. This location property also has a fire damaged library, offering additional textures.