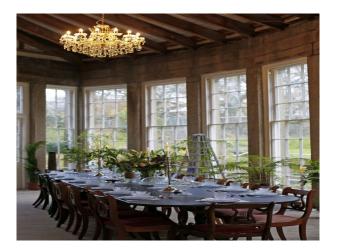

#### Interior

Cornish manor house in early stages of renovation now available for short, medium and long term filming opportunities. The property features an array of rooms with distressed walls, amazing spiral staircase and a burned out library amongst its many attributes. This location property also has a fire damaged library, offering additional textures.