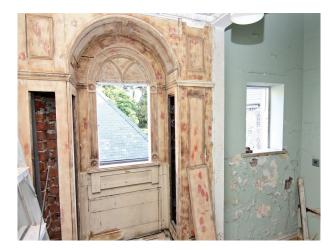

## SW2625 Cornwall: Manor House With distressed Interior For Filming

Available for filming is this manor house with an array of interesting, spooking, or derelict backdrops (spiral staircase, firedamaged library, orangery, ballroom etc) for creative industries to exploit.

### Cornwall: Manor House With distressed Interior For Filming

Available for filming is this manor house with an array of interesting, spooking, or derelict backdrops (spiral staircase, fire-damaged library, orangery, ballroom etc) for creative industries to exploit.

#### Interior

Cornish manor house in early stages of renovation now available for short, medium and long term filming opportunities. The property features an array of rooms with distressed walls, amazing spiral staircase and a burned out library amongst its many attributes. This location property also has a fire damaged library, offering additional textures.