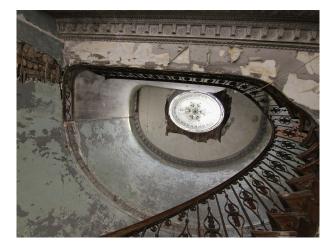

## SW2625 Cornwall: Manor House With distressed Interior For Filming

Available for filming is this manor house with an array of interesting, spooking, or derelict backdrops (spiral staircase, firedamaged library, orangery, ballroom etc) for creative industries to exploit.

### Cornwall: Manor House With distressed Interior For Filming

Available for filming is this manor house with an array of interesting, spooking, or derelict backdrops (spiral staircase, fire-damaged library, orangery, ballroom etc) for creative industries to exploit.

#### Interior

Cornish manor house in early stages of renovation now available for short, medium and long term filming opportunities. The property features an array of rooms with distressed walls, amazing spiral staircase and a burned out library amongst its many attributes. This location property also has a fire damaged library, offering additional textures.