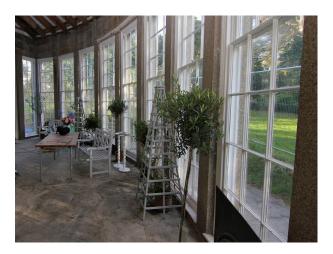

#### Interior

Cornish manor house in early stages of renovation now available for short, medium and long term filming opportunities. The property features an array of rooms with distressed walls, amazing spiral staircase and a burned out library amongst its many attributes. This location property also has a fire damaged library, offering additional textures.