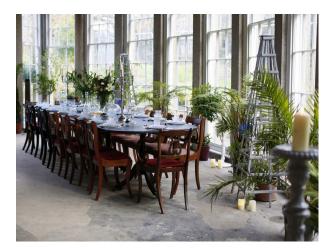

#### Interior

Cornish manor house in early stages of renovation now available for short, medium and long term filming opportunities. The property features an array of rooms with distressed walls, amazing spiral staircase and a burned out library amongst its many attributes. This location property also has a fire damaged library, offering additional textures.