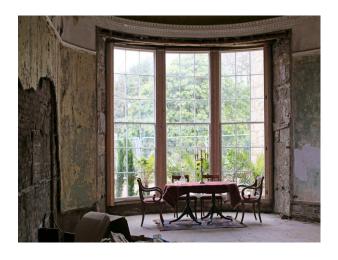

## SW2625 Cornwall: Manor House With distressed Interior For Filming

Available for filming is this manor house with an array of interesting, spooking, or derelict backdrops (spiral staircase, firedamaged library, orangery, ballroom etc) for creative industries to exploit.

### Cornwall: Manor House With distressed Interior For Filming

Available for filming is this manor house with an array of interesting, spooking, or derelict backdrops (spiral staircase, fire-damaged library, orangery, ballroom etc) for creative industries to exploit.

#### Interior

Cornish manor house in early stages of renovation now available for short, medium and long term filming opportunities. The property features an array of rooms with distressed walls, amazing spiral staircase and a burned out library amongst its many attributes. This location property also has a fire damaged library, offering additional textures.