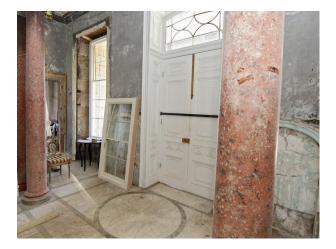

## SW2625 Cornwall: Manor House With distressed Interior For Filming

Available for filming is this manor house with an array of interesting, spooking, or derelict backdrops (spiral staircase, firedamaged library, orangery, ballroom etc) for creative industries to exploit.

### Cornwall: Manor House With distressed Interior For Filming

Available for filming is this manor house with an array of interesting, spooking, or derelict backdrops (spiral staircase, fire-damaged library, orangery, ballroom etc) for creative industries to exploit.

#### Interior

Cornish manor house in early stages of renovation now available for short, medium and long term filming opportunities. The property features an array of rooms with distressed walls, amazing spiral staircase and a burned out library amongst its many attributes. This location property also has a fire damaged library, offering additional textures.