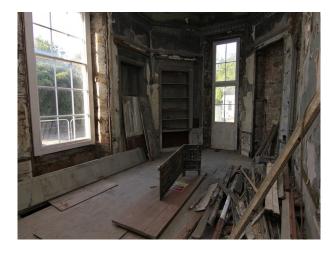

## SW2625 Cornwall: Manor House With distressed Interior For Filming

Available for filming is this manor house with an array of interesting, spooking, or derelict backdrops (spiral staircase, firedamaged library, orangery, ballroom etc) for creative industries to exploit.

### Cornwall: Manor House With distressed Interior For Filming

Available for filming is this manor house with an array of interesting, spooking, or derelict backdrops (spiral staircase, fire-damaged library, orangery, ballroom etc) for creative industries to exploit.

#### Interior

Cornish manor house in early stages of renovation now available for short, medium and long term filming opportunities. The property features an array of rooms with distressed walls, amazing spiral staircase and a burned out library amongst its many attributes. This location property also has a fire damaged library, offering additional textures.