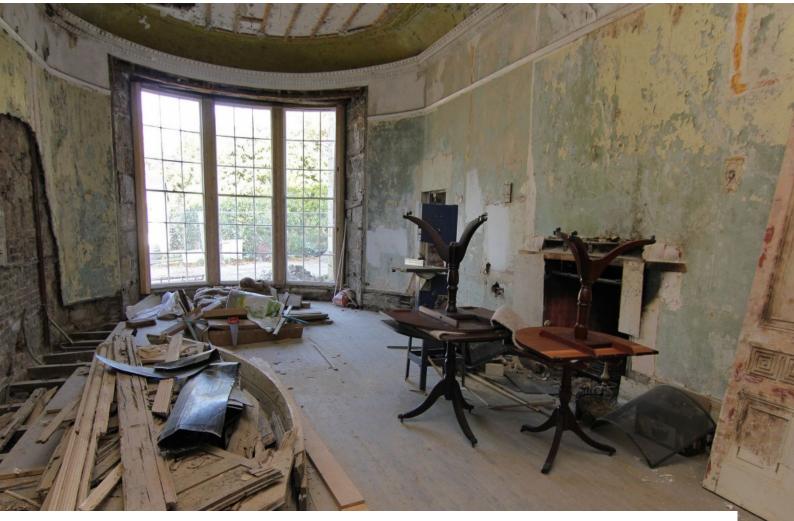

## SW2625 Cornwall: Manor House With distressed Interior For Filming

Available for filming is this manor house with an array of interesting, spooking, or derelict backdrops (spiral staircase, firedamaged library, orangery, ballroom etc) for creative industries to exploit.

### Cornwall: Manor House With distressed Interior For Filming

Available for filming is this manor house with an array of interesting, spooking, or derelict backdrops (spiral staircase, fire-damaged library, orangery, ballroom etc) for creative industries to exploit.

#### Interior

Cornish manor house in early stages of renovation now available for short, medium and long term filming opportunities. The property features an array of rooms with distressed walls, amazing spiral staircase and a burned out library amongst its many attributes. This location property also has a fire damaged library, offering additional textures.