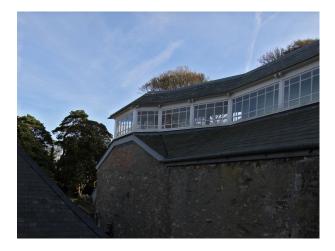

#### Interior

Cornish manor house in early stages of renovation now available for short, medium and long term filming opportunities. The property features an array of rooms with distressed walls, amazing spiral staircase and a burned out library amongst its many attributes. This location property also has a fire damaged library, offering additional textures.