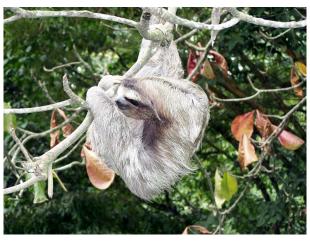

#### Interior

The interiors of all 3 houses are tropical with living areas open to the rainforest, plenty of wood detail, 4 poster beds with nets, hardwood floors and rainforest views. I think our location is unique in that it is easily accessible but appears to be deep in the rainforest with spectacular landscape, flora and of course wildlife!

.Barefoot Luxury houses & Film Friendly Owners

The Lodge is a 2 hectare rainforest & river property on the Caribbean coast of Costa Rica with two luxury houses with private plunge pools.

Privately owned rainforest and river with easy access, spectacular flora and fauna and enough space for crew and equipment.

#### **Exterior**

The exterior is rainforest garden with an area of untended rainforest leading to a river. The river location is wild, but accessible, studded with stones and surrounded by rainforest. The garden is full of tropical flowers, palm trees, banana trees huge and ancient rainforest trees covered in creepers and 'Tarzan vines'. Just down the road are spectacular Caribbean beaches.