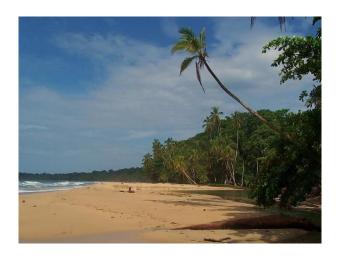

#### **Exterior**

The exterior is rainforest garden with an area of untended rainforest leading to a river. The river location is wild, but accessible, studded with stones and surrounded by rainforest. The garden is full of tropical flowers, palm trees, banana trees huge and ancient rainforest trees covered in creepers and 'Tarzan vines'. Just down the road are spectacular Caribbean beaches.