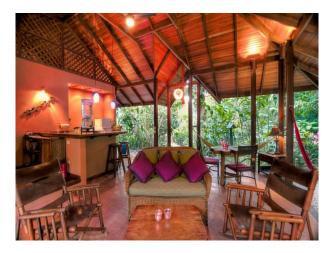

#### Interior

The interiors of all 3 houses are tropical with living areas open to the rainforest, plenty of wood detail, 4 poster beds with nets, hardwood floors and rainforest views. I think our location is unique in that it is easily accessible but appears to be deep in the rainforest with spectacular landscape, flora and of course wildlife!

.Barefoot Luxury houses & Film Friendly Owners

The Lodge is a 2 hectare rainforest & river property on the Caribbean coast of Costa Rica with two luxury houses with private plunge pools.

Privately owned rainforest and river with easy access, spectacular flora and fauna and enough space for crew and equipment.