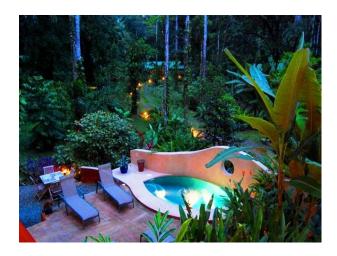

.Barefoot Luxury houses & Film Friendly Owners

The Lodge is a 2 hectare rainforest & river property on the Caribbean coast of Costa Rica with two luxury houses with private plunge pools.

Privately owned rainforest and river with easy access, spectacular flora and fauna and enough space for crew and equipment.

#### **Exterior**

The exterior is rainforest garden with an area of untended rainforest leading to a river. The river location is wild, but accessible, studded with stones and surrounded by rainforest. The garden is full of tropical flowers, palm trees, banana trees huge and ancient rainforest trees covered in creepers and 'Tarzan vines'. Just down the road are spectacular Caribbean beaches.