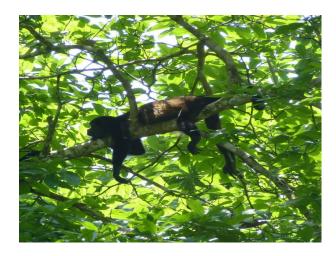

#### Interior

The interiors of all 3 houses are tropical with living areas open to the rainforest, plenty of wood detail, 4 poster beds with nets, hardwood floors and rainforest views. I think our location is unique in that it is easily accessible but appears to be deep in the rainforest with spectacular landscape, flora and of course wildlife!

.Barefoot Luxury houses & Film Friendly Owners

The Lodge is a 2 hectare rainforest & river property on the Caribbean coast of Costa Rica with two luxury houses with private plunge pools.

Privately owned rainforest and river with easy access, spectacular flora and fauna and enough space for crew and equipment.

#### **Exterior**

The exterior is rainforest garden with an area of untended rainforest leading to a river. The river location is wild, but accessible, studded with stones and surrounded by rainforest. The garden is full of tropical flowers, palm trees, banana trees huge and ancient rainforest trees covered in creepers and 'Tarzan vines'. Just down the road are spectacular Caribbean beaches.