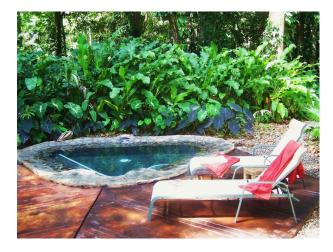

.Barefoot Luxury houses & Film Friendly Owners

The Lodge is a 2 hectare rainforest & river property on the Caribbean coast of Costa Rica with two luxury houses with private plunge pools.

Privately owned rainforest and river with easy access, spectacular flora and fauna and enough space for crew and equipment.

#### **Exterior**

The exterior is rainforest garden with an area of untended rainforest leading to a river. The river location is wild, but accessible, studded with stones and surrounded by rainforest. The garden is full of tropical flowers, palm trees, banana trees huge and ancient rainforest trees covered in creepers and 'Tarzan vines'. Just down the road are spectacular Caribbean beaches.