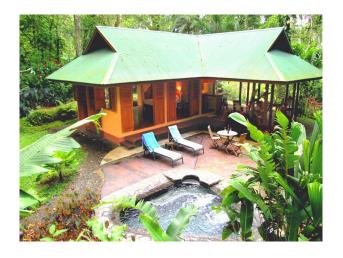

#### Interior

The interiors of all 3 houses are tropical with living areas open to the rainforest, plenty of wood detail, 4 poster beds with nets, hardwood floors and rainforest views. I think our location is unique in that it is easily accessible but appears to be deep in the rainforest with spectacular landscape, flora and of course wildlife!

.Barefoot Luxury houses & Film Friendly Owners

The Lodge is a 2 hectare rainforest & river property on the Caribbean coast of Costa Rica with two luxury houses with private plunge pools.

Privately owned rainforest and river with easy access, spectacular flora and fauna and enough space for crew and equipment.