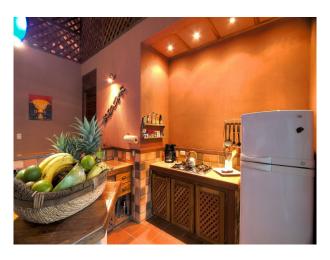

### **Features:**

| <b>Bathroom Types</b>                                                         | <b>Bedroom Types</b>                                                                | <b>Exterior Features</b>                                                                                                                                                                                                                              | Facilities                                                                                      |
|-------------------------------------------------------------------------------|-------------------------------------------------------------------------------------|-------------------------------------------------------------------------------------------------------------------------------------------------------------------------------------------------------------------------------------------------------|-------------------------------------------------------------------------------------------------|
| <ul><li>En-suite Bathroom</li><li>Walk in Shower</li></ul>                    | <ul><li>Four Poster Bedroom</li><li>Twin Bedroom</li><li>Walk In Wardrobe</li></ul> | <ul><li>Back Garden</li><li>Beach</li><li>Front Garden</li><li>Lake/Pond</li><li>Outdoor Pool</li></ul>                                                                                                                                               | <ul><li>Domestic Power</li><li>Internet Access</li><li>Shoot and Stay</li><li>Toilets</li></ul> |
| Floors                                                                        | Interior Features                                                                   | Kitchen Facilities                                                                                                                                                                                                                                    | Kitchen types                                                                                   |
| <ul> <li>Real Wood Floor</li> <li>Shiny floor</li> <li>Tiled Floor</li> </ul> | • Furnished                                                                         | <ul> <li>Breakfast Bar</li> <li>Cutlery and Crockery</li> <li>Eat In</li> <li>Gas Hob</li> <li>Island</li> <li>Large Dining Table</li> <li>Open Plan</li> <li>Pots and Pans</li> <li>Prep Area</li> <li>Small Appliances</li> <li>Utensils</li> </ul> | • Wooden Units                                                                                  |