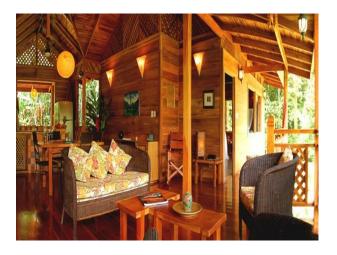

#### Interior

The interiors of all 3 houses are tropical with living areas open to the rainforest, plenty of wood detail, 4 poster beds with nets, hardwood floors and rainforest views. I think our location is unique in that it is easily accessible but appears to be deep in the rainforest with spectacular landscape, flora and of course wildlife!