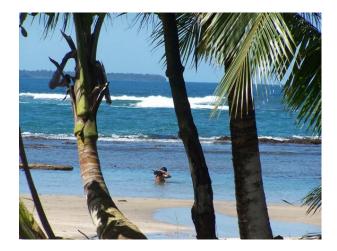

#### **Exterior**

The exterior is rainforest garden with an area of untended rainforest leading to a river. The river location is wild, but accessible, studded with stones and surrounded by rainforest. The garden is full of tropical flowers, palm trees, banana trees huge and ancient rainforest trees covered in creepers and 'Tarzan vines'. Just down the road are spectacular Caribbean beaches.