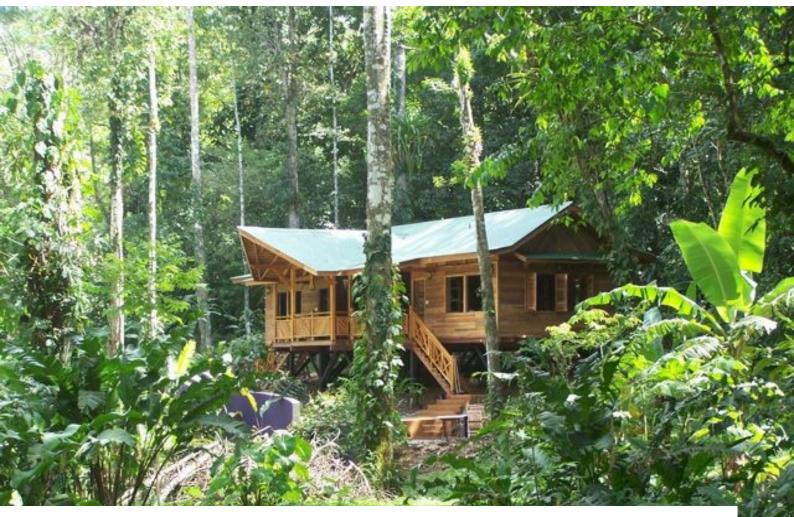

#### Interior

The interiors of all 3 houses are tropical with living areas open to the rainforest, plenty of wood detail, 4 poster beds with nets, hardwood floors and rainforest views. I think our location is unique in that it is easily accessible but appears to be deep in the rainforest with spectacular landscape, flora and of course wildlife!

.Barefoot Luxury houses & Film Friendly Owners

The Lodge is a 2 hectare rainforest & river property on the Caribbean coast of Costa Rica with two luxury houses with private plunge pools.

Privately owned rainforest and river with easy access, spectacular flora and fauna and enough space for crew and equipment.

#### **Exterior**

The exterior is rainforest garden with an area of untended rainforest leading to a river. The river location is wild, but accessible, studded with stones and surrounded by rainforest. The garden is full of tropical flowers, palm trees, banana trees huge and ancient rainforest trees covered in creepers and 'Tarzan vines'. Just down the road are spectacular Caribbean beaches.