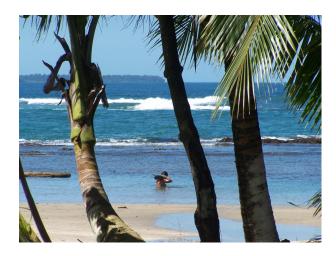

#### **Exterior**

The exterior is rainforest garden with an area of untended rainforest leading to a river. The river location is wild, but accessible, studded with stones and surrounded by rainforest. The garden is full of tropical flowers, palm trees, banana trees huge and ancient rainforest trees covered in creepers and 'Tarzan vines'. Just down the road are spectacular Caribbean beaches.