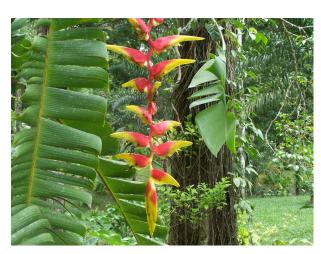

#### **Exterior**

The exterior is rainforest garden with an area of untended rainforest leading to a river. The river location is wild, but accessible, studded with stones and surrounded by rainforest. The garden is full of tropical flowers, palm trees, banana trees huge and ancient rainforest trees covered in creepers and 'Tarzan vines'. Just down the road are spectacular Caribbean beaches.