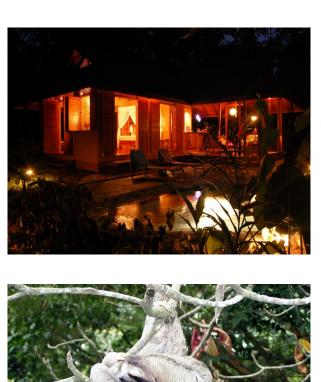

#### Interior

The interiors of all 3 houses are tropical with living areas open to the rainforest, plenty of wood detail, 4 poster beds with nets, hardwood floors and rainforest views. I think our location is unique in that it is easily accessible but appears to be deep in the rainforest with spectacular landscape, flora and of course wildlife!

.Barefoot Luxury houses & Film Friendly Owners

The Lodge is a 2 hectare rainforest & river property on the Caribbean coast of Costa Rica with two luxury houses with private plunge pools.

Privately owned rainforest and river with easy access, spectacular flora and fauna and enough space for crew and equipment.