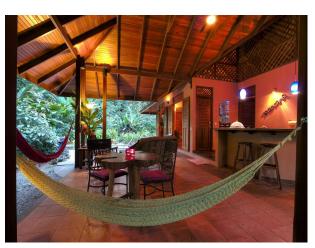

#### Interior

The interiors of all 3 houses are tropical with living areas open to the rainforest, plenty of wood detail, 4 poster beds with nets, hardwood floors and rainforest views. I think our location is unique in that it is easily accessible but appears to be deep in the rainforest with spectacular landscape, flora and of course wildlife!