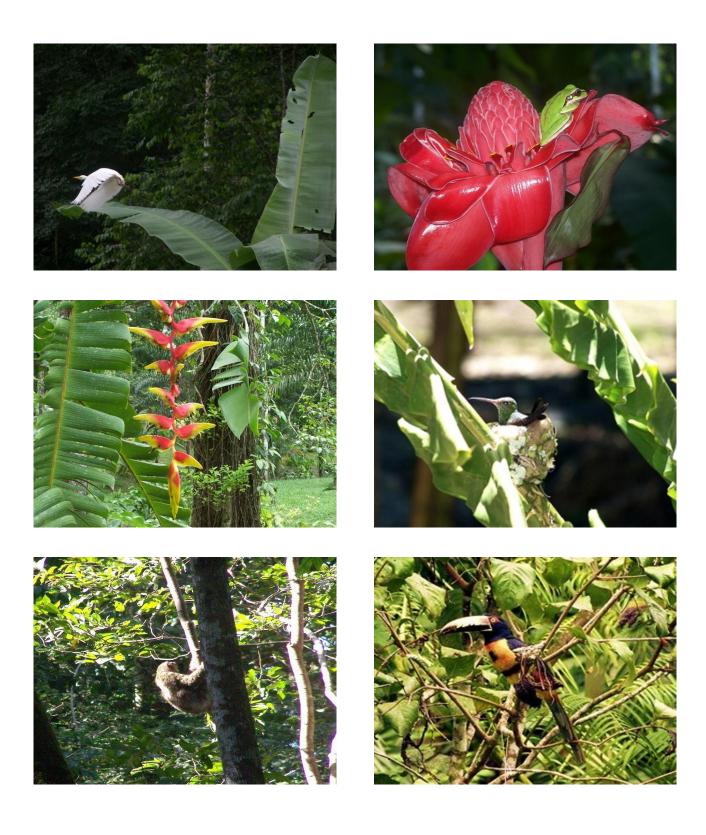

#### Interior

The interiors of all 3 houses are tropical with living areas open to the rainforest, plenty of wood detail, 4 poster beds with nets, hardwood floors and rainforest views. I think our location is unique in that it is easily accessible but appears to be deep in the rainforest with spectacular landscape, flora and of course wildlife!

.Barefoot Luxury houses & Film Friendly Owners

The Lodge is a 2 hectare rainforest & river property on the Caribbean coast of Costa Rica with two luxury houses with private plunge pools.

Privately owned rainforest and river with easy access, spectacular flora and fauna and enough space for crew and equipment.

#### **Exterior**

The exterior is rainforest garden with an area of untended rainforest leading to a river. The river location is wild, but accessible, studded with stones and surrounded by rainforest. The garden is full of tropical flowers, palm trees, banana trees huge and ancient rainforest trees covered in creepers and 'Tarzan vines'. Just down the road are spectacular Caribbean beaches.