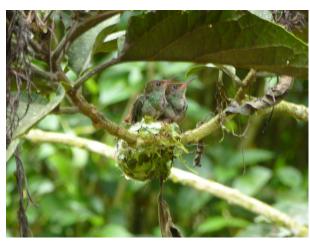

#### Interior

The interiors of all 3 houses are tropical with living areas open to the rainforest, plenty of wood detail, 4 poster beds with nets, hardwood floors and rainforest views. I think our location is unique in that it is easily accessible but appears to be deep in the rainforest with spectacular landscape, flora and of course wildlife!

.Barefoot Luxury houses & Film Friendly Owners

The Lodge is a 2 hectare rainforest & river property on the Caribbean coast of Costa Rica with two luxury houses with private plunge pools.

Privately owned rainforest and river with easy access, spectacular flora and fauna and enough space for crew and equipment.

#### **Exterior**

The exterior is rainforest garden with an area of untended rainforest leading to a river. The river location is wild, but accessible, studded with stones and surrounded by rainforest. The garden is full of tropical flowers, palm trees, banana trees huge and ancient rainforest trees covered in creepers and 'Tarzan vines'. Just down the road are spectacular Caribbean beaches.