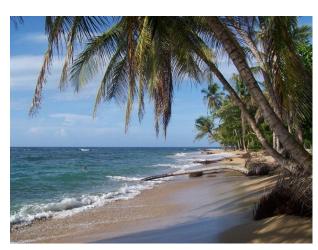

#### **Exterior**

The exterior is rainforest garden with an area of untended rainforest leading to a river. The river location is wild, but accessible, studded with stones and surrounded by rainforest. The garden is full of tropical flowers, palm trees, banana trees huge and ancient rainforest trees covered in creepers and 'Tarzan vines'. Just down the road are spectacular Caribbean beaches.