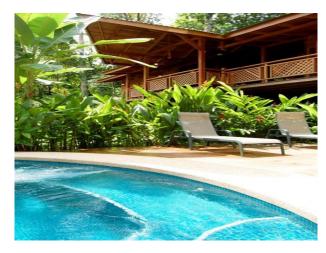

#### Interior

The interiors of all 3 houses are tropical with living areas open to the rainforest, plenty of wood detail, 4 poster beds with nets, hardwood floors and rainforest views. I think our location is unique in that it is easily accessible but appears to be deep in the rainforest with spectacular landscape, flora and of course wildlife!

.Barefoot Luxury houses & Film Friendly Owners

The Lodge is a 2 hectare rainforest & river property on the Caribbean coast of Costa Rica with two luxury houses with private plunge pools.

Privately owned rainforest and river with easy access, spectacular flora and fauna and enough space for crew and equipment.

#### **Exterior**

The exterior is rainforest garden with an area of untended rainforest leading to a river. The river location is wild, but accessible, studded with stones and surrounded by rainforest. The garden is full of tropical flowers, palm trees, banana trees huge and ancient rainforest trees covered in creepers and 'Tarzan vines'. Just down the road are spectacular Caribbean beaches.