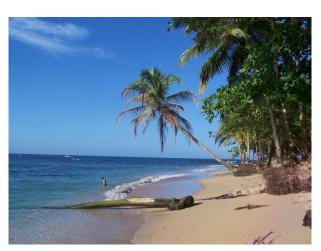

#### **Exterior**

The exterior is rainforest garden with an area of untended rainforest leading to a river. The river location is wild, but accessible, studded with stones and surrounded by rainforest. The garden is full of tropical flowers, palm trees, banana trees huge and ancient rainforest trees covered in creepers and 'Tarzan vines'. Just down the road are spectacular Caribbean beaches.