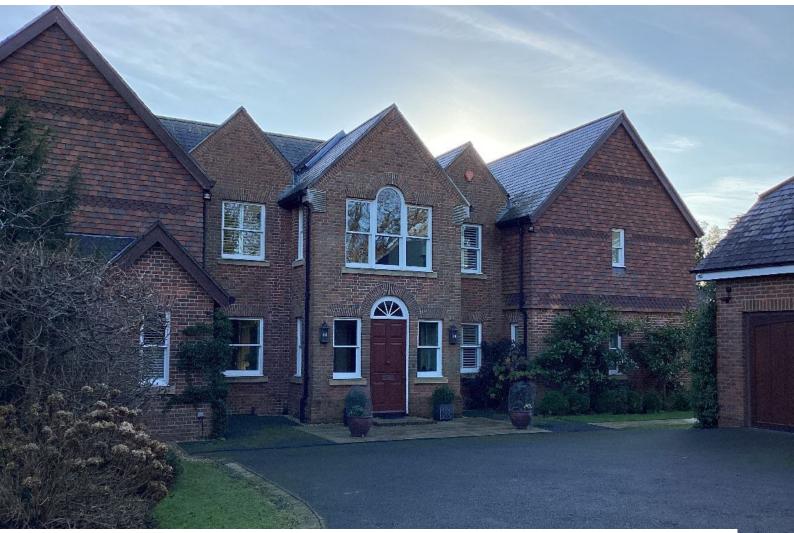

## SE6537 Costal House With Excellent Views For Filming

Large 6000sq ft home set in five acres of garden with tennis court for filming and video shoots

## **Costal House With Excellent Views For Filming**

Large 6000sq ft home set in five acres of garden with tennis court for filming and video shoots  $% \left( {{{\left[ {{{c_{1}}} \right]}}_{i}}_{i}} \right)$ 

### Interior

Main House is 6000sq ft plus garage building with recreation room and 2 bathrooms-2000sqft.

#### Exterior

Set in 5 acres of garden including tennis court and hot tub.

-1945 -1949