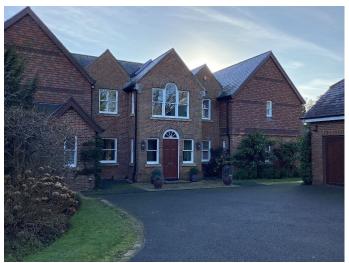

## SE6537 Costal House With Excellent Views For Filming

Large 6000sq ft home set in five acres of garden with tennis court for filming and video shoots

## **Costal House With Excellent Views For Filming**

Large 6000sq ft home set in five acres of garden with tennis court for filming and video shoots  $% \left( {{{\left[ {{{c_{1}}} \right]}}_{i}}_{i}} \right)$ 

### Interior

Main House is 6000sq ft plus garage building with recreation room and 2 bathrooms-2000sqft.

#### Exterior

Set in 5 acres of garden including tennis court and hot tub.

-1945 -1949