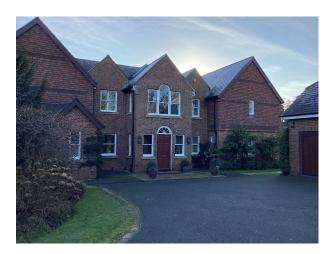

## SE6537 Costal House With Excellent Views For Filming

Large 6000sq ft home set in five acres of garden with tennis court for filming and video shoots

## **Costal House With Excellent Views For Filming**

Large 6000sq ft home set in five acres of garden with tennis court for filming and video shoots  $% \left( {{{\left[ {{{c_{1}}} \right]}}_{i}}_{i}} \right)$ 

### Interior

Main House is 6000sq ft plus garage building with recreation room and 2 bathrooms-2000sqft.

#### Exterior

Set in 5 acres of garden including tennis court and hot tub.

-1945 -1949