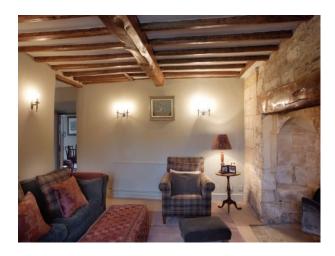

#### Interior

\* 5 bedrooms\* 5 bathrooms/loos\* Period dining room- with large Inglenook fireplace\* Period living room- with large Inglenook fireplace\* Modern italian kitchen and dining area with amazing view\* Conservatory seating 14 around original well with grape vine (and that view)\* Snug with woodburner\* Study\* Utility room\* Garage\* Two terraces