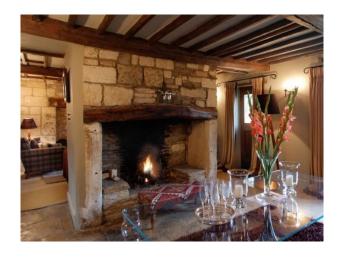

#### Interior

\* 5 bedrooms\* 5 bathrooms/loos\* Period dining room- with large Inglenook fireplace\* Period living room- with large Inglenook fireplace\* Modern italian kitchen and dining area with amazing view\* Conservatory seating 14 around original well with grape vine (and that view)\* Snug with woodburner\* Study\* Utility room\* Garage\* Two terraces