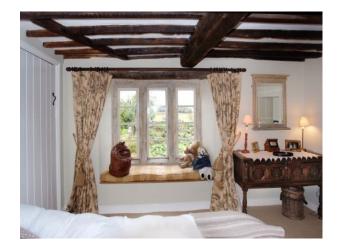

#### Interior

\* 5 bedrooms\* 5 bathrooms/loos\* Period dining room- with large Inglenook fireplace\* Period living room- with large Inglenook fireplace\* Modern italian kitchen and dining area with amazing view\* Conservatory seating 14 around original well with grape vine (and that view)\* Snug with woodburner\* Study\* Utility room\* Garage\* Two terraces