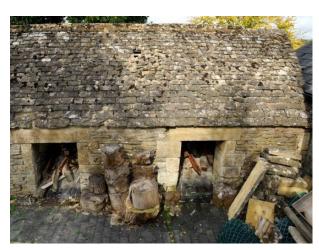

#### Exterior

\* 8 acres of garden and field\* Listed period Pig Sheds(!)Courtyard\* Outside eating terrace with table and chairs\* Another (off modern dining room) with sofa, coffee table and glass balcony.