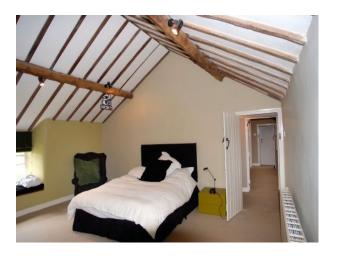

#### Interior

\* 5 bedrooms\* 5 bathrooms/loos\* Period dining room- with large Inglenook fireplace\* Period living room- with large Inglenook fireplace\* Modern italian kitchen and dining area with amazing view\* Conservatory seating 14 around original well with grape vine (and that view)\* Snug with woodburner\* Study\* Utility room\* Garage\* Two terraces