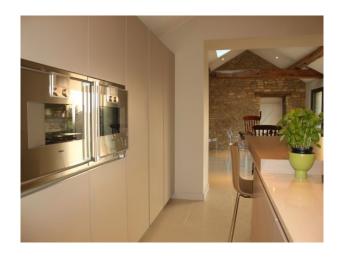

#### Interior

\* 5 bedrooms\* 5 bathrooms/loos\* Period dining room- with large Inglenook fireplace\* Period living room- with large Inglenook fireplace\* Modern italian kitchen and dining area with amazing view\* Conservatory seating 14 around original well with grape vine (and that view)\* Snug with woodburner\* Study\* Utility room\* Garage\* Two terraces