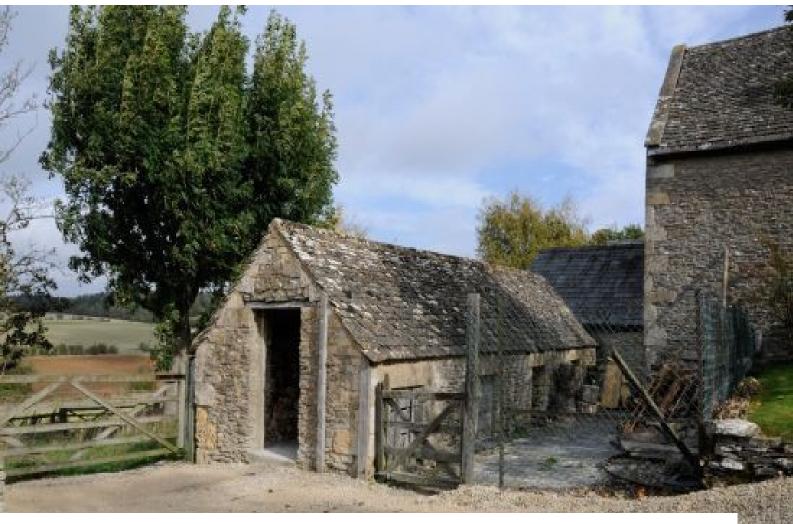

#### Exterior

\* 8 acres of garden and field\* Listed period Pig Sheds(!)Courtyard\* Outside eating terrace with table and chairs\* Another (off modern dining room) with sofa, coffee table and glass balcony.