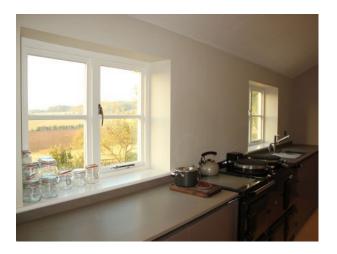

#### Interior

\* 5 bedrooms\* 5 bathrooms/loos\* Period dining room- with large Inglenook fireplace\* Period living room- with large Inglenook fireplace\* Modern italian kitchen and dining area with amazing view\* Conservatory seating 14 around original well with grape vine (and that view)\* Snug with woodburner\* Study\* Utility room\* Garage\* Two terraces