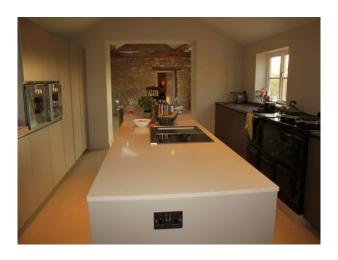

#### Interior

\* 5 bedrooms\* 5 bathrooms/loos\* Period dining room- with large Inglenook fireplace\* Period living room- with large Inglenook fireplace\* Modern italian kitchen and dining area with amazing view\* Conservatory seating 14 around original well with grape vine (and that view)\* Snug with woodburner\* Study\* Utility room\* Garage\* Two terraces