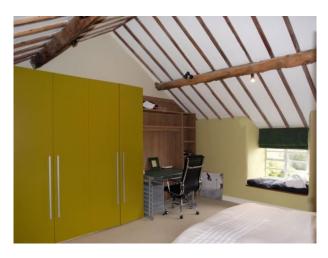

#### Interior

\* 5 bedrooms\* 5 bathrooms/loos\* Period dining room- with large Inglenook fireplace\* Period living room- with large Inglenook fireplace\* Modern italian kitchen and dining area with amazing view\* Conservatory seating 14 around original well with grape vine (and that view)\* Snug with woodburner\* Study\* Utility room\* Garage\* Two terraces