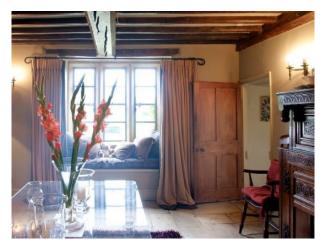

#### Interior

\* 5 bedrooms\* 5 bathrooms/loos\* Period dining room- with large Inglenook fireplace\* Period living room- with large Inglenook fireplace\* Modern italian kitchen and dining area with amazing view\* Conservatory seating 14 around original well with grape vine (and that view)\* Snug with woodburner\* Study\* Utility room\* Garage\* Two terraces