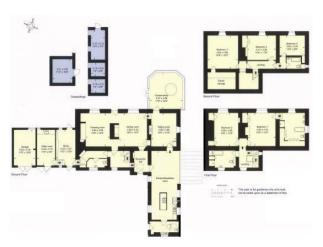

#### Interior

\* 5 bedrooms\* 5 bathrooms/loos\* Period dining room- with large Inglenook fireplace\* Period living room- with large Inglenook fireplace\* Modern italian kitchen and dining area with amazing view\* Conservatory seating 14 around original well with grape vine (and that view)\* Snug with woodburner\* Study\* Utility room\* Garage\* Two terraces