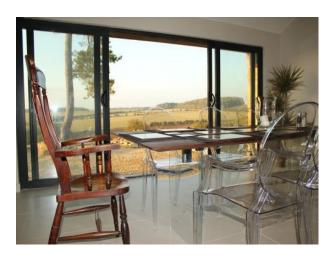

#### Interior

\* 5 bedrooms\* 5 bathrooms/loos\* Period dining room- with large Inglenook fireplace\* Period living room- with large Inglenook fireplace\* Modern italian kitchen and dining area with amazing view\* Conservatory seating 14 around original well with grape vine (and that view)\* Snug with woodburner\* Study\* Utility room\* Garage\* Two terraces