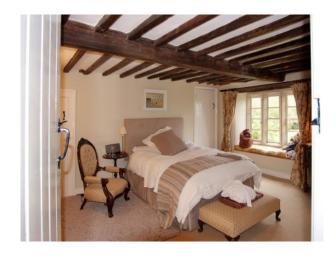

#### Interior

\* 5 bedrooms\* 5 bathrooms/loos\* Period dining room- with large Inglenook fireplace\* Period living room- with large Inglenook fireplace\* Modern italian kitchen and dining area with amazing view\* Conservatory seating 14 around original well with grape vine (and that view)\* Snug with woodburner\* Study\* Utility room\* Garage\* Two terraces