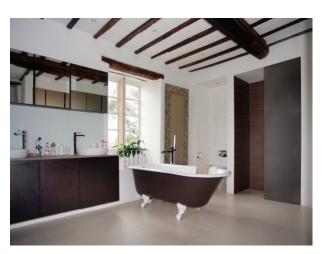

#### Interior

\* 5 bedrooms\* 5 bathrooms/loos\* Period dining room- with large Inglenook fireplace\* Period living room- with large Inglenook fireplace\* Modern italian kitchen and dining area with amazing view\* Conservatory seating 14 around original well with grape vine (and that view)\* Snug with woodburner\* Study\* Utility room\* Garage\* Two terraces