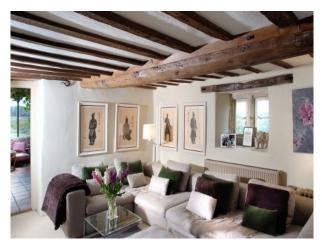

#### Interior

\* 5 bedrooms\* 5 bathrooms/loos\* Period dining room- with large Inglenook fireplace\* Period living room- with large Inglenook fireplace\* Modern italian kitchen and dining area with amazing view\* Conservatory seating 14 around original well with grape vine (and that view)\* Snug with woodburner\* Study\* Utility room\* Garage\* Two terraces