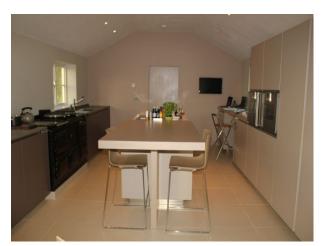

#### Interior

\* 5 bedrooms\* 5 bathrooms/loos\* Period dining room- with large Inglenook fireplace\* Period living room- with large Inglenook fireplace\* Modern italian kitchen and dining area with amazing view\* Conservatory seating 14 around original well with grape vine (and that view)\* Snug with woodburner\* Study\* Utility room\* Garage\* Two terraces