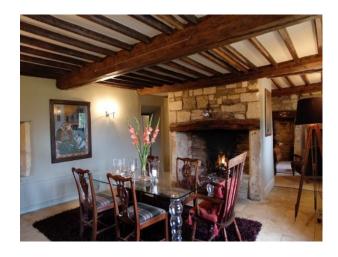

#### Interior

\* 5 bedrooms\* 5 bathrooms/loos\* Period dining room- with large Inglenook fireplace\* Period living room- with large Inglenook fireplace\* Modern italian kitchen and dining area with amazing view\* Conservatory seating 14 around original well with grape vine (and that view)\* Snug with woodburner\* Study\* Utility room\* Garage\* Two terraces