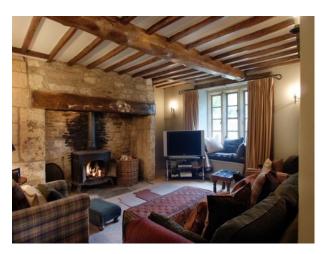

#### Interior

\* 5 bedrooms\* 5 bathrooms/loos\* Period dining room- with large Inglenook fireplace\* Period living room- with large Inglenook fireplace\* Modern italian kitchen and dining area with amazing view\* Conservatory seating 14 around original well with grape vine (and that view)\* Snug with woodburner\* Study\* Utility room\* Garage\* Two terraces