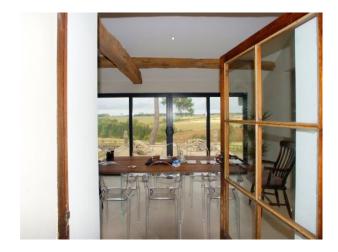

#### Interior

\* 5 bedrooms\* 5 bathrooms/loos\* Period dining room- with large Inglenook fireplace\* Period living room- with large Inglenook fireplace\* Modern italian kitchen and dining area with amazing view\* Conservatory seating 14 around original well with grape vine (and that view)\* Snug with woodburner\* Study\* Utility room\* Garage\* Two terraces