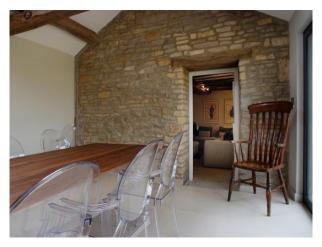

#### Interior

\* 5 bedrooms\* 5 bathrooms/loos\* Period dining room- with large Inglenook fireplace\* Period living room- with large Inglenook fireplace\* Modern italian kitchen and dining area with amazing view\* Conservatory seating 14 around original well with grape vine (and that view)\* Snug with woodburner\* Study\* Utility room\* Garage\* Two terraces