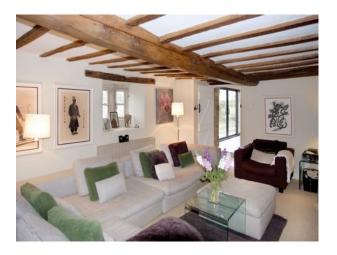

#### Interior

\* 5 bedrooms\* 5 bathrooms/loos\* Period dining room- with large Inglenook fireplace\* Period living room- with large Inglenook fireplace\* Modern italian kitchen and dining area with amazing view\* Conservatory seating 14 around original well with grape vine (and that view)\* Snug with woodburner\* Study\* Utility room\* Garage\* Two terraces