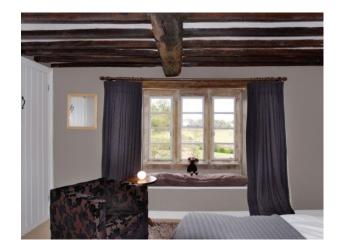

#### Interior

\* 5 bedrooms\* 5 bathrooms/loos\* Period dining room- with large Inglenook fireplace\* Period living room- with large Inglenook fireplace\* Modern italian kitchen and dining area with amazing view\* Conservatory seating 14 around original well with grape vine (and that view)\* Snug with woodburner\* Study\* Utility room\* Garage\* Two terraces