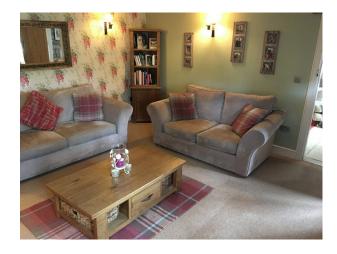

## Interior

This cottage has exposed beams throughout. There are stone, wooden and carpeted floors in the property. There is a large brick fireplace that separates two of the rooms and its all available for filming and still shoots.