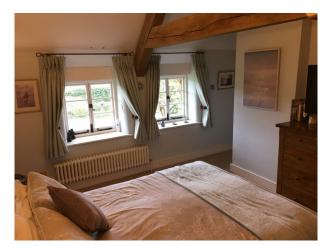

## Interior

This cottage has exposed beams throughout. There are stone, wooden and carpeted floors in the property. There is a large brick fireplace that separates two of the rooms and its all available for filming and still shoots.