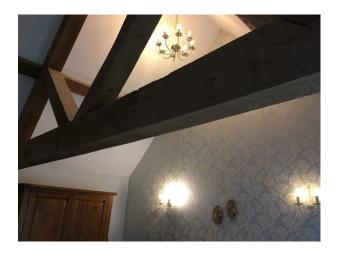

## Interior

This cottage has exposed beams throughout. There are stone, wooden and carpeted floors in the property. There is a large brick fireplace that separates two of the rooms and its all available for filming and still shoots.