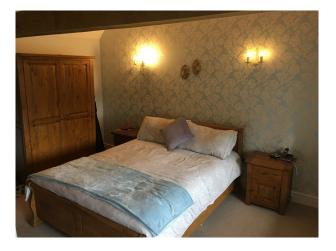

## Interior

This cottage has exposed beams throughout. There are stone, wooden and carpeted floors in the property. There is a large brick fireplace that separates two of the rooms and its all available for filming and still shoots.