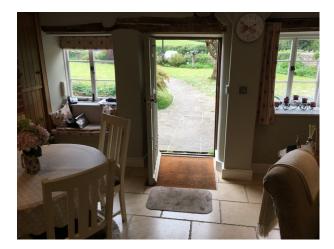

## Interior

This cottage has exposed beams throughout. There are stone, wooden and carpeted floors in the property. There is a large brick fireplace that separates two of the rooms and its all available for filming and still shoots.