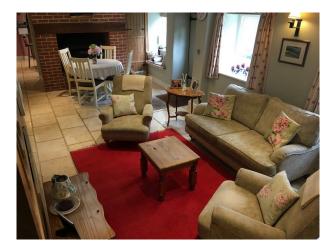

## Interior

This cottage has exposed beams throughout. There are stone, wooden and carpeted floors in the property. There is a large brick fireplace that separates two of the rooms and its all available for filming and still shoots.