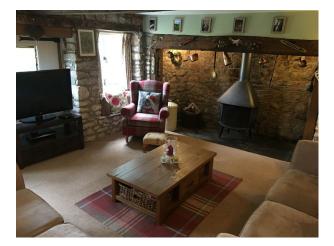

## Interior

This cottage has exposed beams throughout. There are stone, wooden and carpeted floors in the property. There is a large brick fireplace that separates two of the rooms and its all available for filming and still shoots.