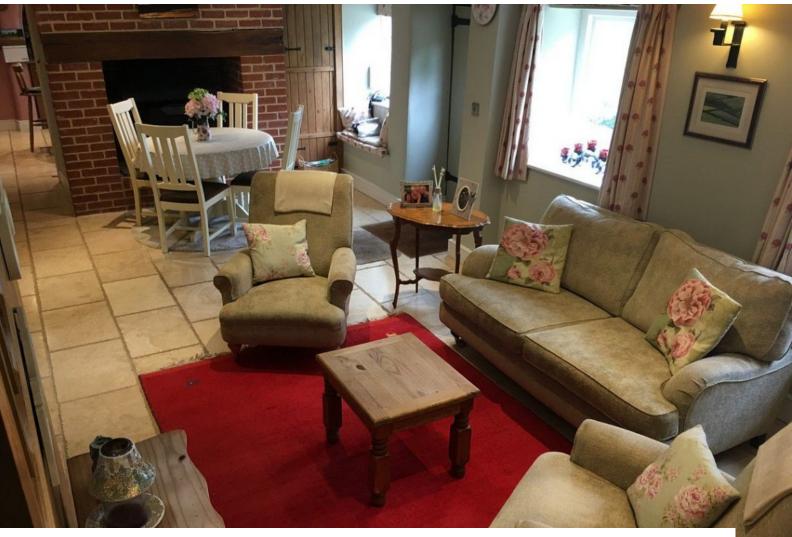

## Interior

This cottage has exposed beams throughout. There are stone, wooden and carpeted floors in the property. There is a large brick fireplace that separates two of the rooms and its all available for filming and still shoots.