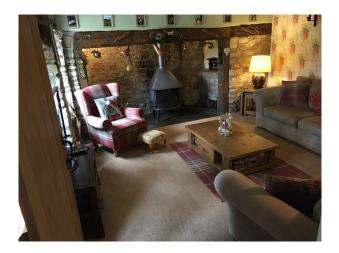

## Interior

This cottage has exposed beams throughout. There are stone, wooden and carpeted floors in the property. There is a large brick fireplace that separates two of the rooms and its all available for filming and still shoots.