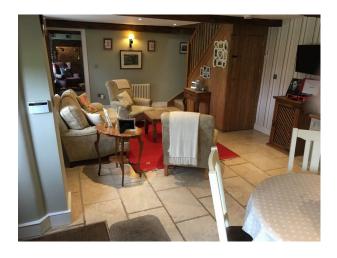

## Interior

This cottage has exposed beams throughout. There are stone, wooden and carpeted floors in the property. There is a large brick fireplace that separates two of the rooms and its all available for filming and still shoots.