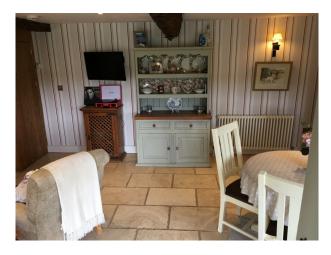

## Interior

This cottage has exposed beams throughout. There are stone, wooden and carpeted floors in the property. There is a large brick fireplace that separates two of the rooms and its all available for filming and still shoots.