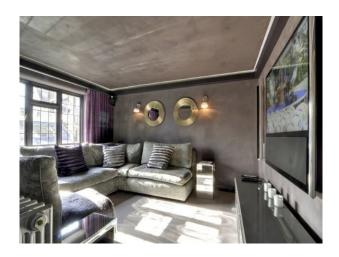

#### Interior

- Stunning Kitchen
- Japanese Garden
- Modern Glass Extension with Bi Fold door to the Garden Area
- Contemporary Bathroom
- Textured Feature Wall
- Purple Bath