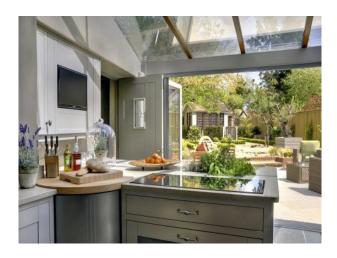

# **SE1178 Cottage Film Location**

Modernised cottage with modern glass extension and bi fold door to the Japanese garden.

### **Cottage Film Location**

Modernised cottage with modern glass extension and bi fold door to the Japanese garden.

Location: Berkshire, United Kingdom

Within the M25: No

Categories: Period Houses | Designer Contemporary | Farms | Farm Houses | Cottage Film Locations

#### Interior

- Stunning Kitchen
- Japanese Garden
- Modern Glass Extension with Bi Fold door to the Garden Area
- Contemporary Bathroom
- Textured Feature Wall
- Purple Bath