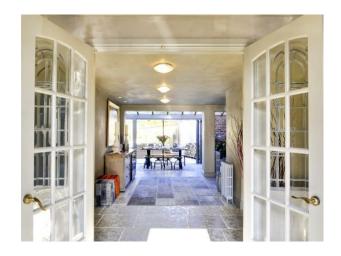

#### Interior

- Stunning Kitchen
- Japanese Garden
- Modern Glass Extension with Bi Fold door to the Garden Area
- Contemporary Bathroom
- Textured Feature Wall
- Purple Bath