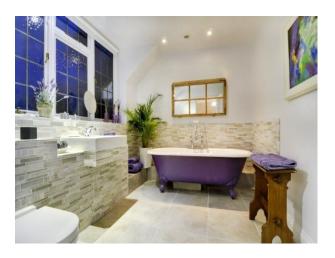

#### Interior

- Stunning Kitchen
- Japanese Garden
- Modern Glass Extension with Bi Fold door to the Garden Area
- Contemporary Bathroom
- Textured Feature Wall
- Purple Bath