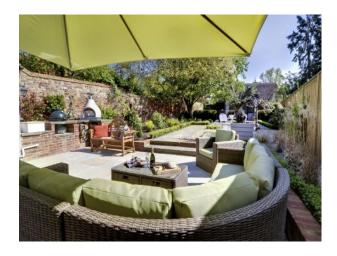

### **Cottage Film Location**

Modernised cottage with modern glass extension and bi fold door to the Japanese garden.

Location: Berkshire, United Kingdom

Within the M25: No

Categories: Period Houses | Designer Contemporary | Farms | Farm Houses | Cottage Film Locations

#### Interior

- Stunning Kitchen
- Japanese Garden
- Modern Glass Extension with Bi Fold door to the Garden Area
- Contemporary Bathroom
- Textured Feature Wall
- Purple Bath