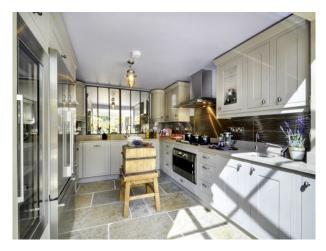

#### Interior

- Stunning Kitchen
- Japanese Garden
- Modern Glass Extension with Bi Fold door to the Garden Area
- Contemporary Bathroom
- Textured Feature Wall
- Purple Bath