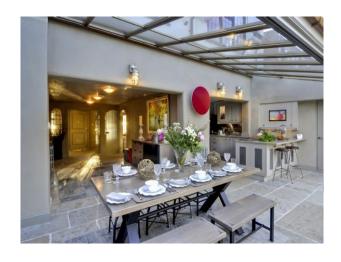

#### Interior

- Stunning Kitchen
- Japanese Garden
- Modern Glass Extension with Bi Fold door to the Garden Area
- Contemporary Bathroom
- Textured Feature Wall
- Purple Bath