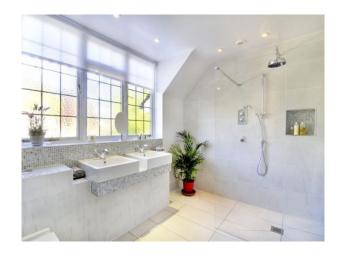

#### **Features:**

| <b>Bathroom Types</b> | <b>Bedroom Types</b>              | <b>Exterior Features</b>               | Facilities                          |
|-----------------------|-----------------------------------|----------------------------------------|-------------------------------------|
| • Modern Bathroom     | • Double Bedroom                  | • Outside Fireplace                    | • Domestic Power                    |
| • Walk in Shower      | <ul> <li>Dressing Room</li> </ul> | • Patio                                | • Green Room                        |
|                       |                                   |                                        | <ul> <li>Internet Access</li> </ul> |
|                       |                                   |                                        | <ul> <li>Mains Water</li> </ul>     |
|                       |                                   |                                        | • Toilets                           |
| Floors                | Interior Features                 | Kitchen Facilities                     | Kitchen types                       |
| • Carpet              | • Furnished                       | • Gas Hob                              | • Coloured Units                    |
| • Stone Floor         |                                   | <ul><li>Island</li></ul>               | • Contemporary Kitchen              |
|                       |                                   | <ul> <li>Large Dining Table</li> </ul> |                                     |
|                       |                                   | • Prep Area                            |                                     |
| Parking               | Rooms                             | Views                                  | Walls & Windows                     |
| • Driveway            | • Dining Room                     | • Countryside View                     | • Large Windows                     |
|                       | • Green Room                      |                                        | <ul> <li>Painted Walls</li> </ul>   |
|                       | <ul> <li>Home Office</li> </ul>   |                                        |                                     |
|                       | <ul> <li>Living Room</li> </ul>   |                                        |                                     |
|                       | <ul> <li>Office</li> </ul>        |                                        |                                     |
|                       |                                   |                                        |                                     |

#### Interior

- Stunning Kitchen
- Japanese Garden
- Modern Glass Extension with Bi Fold door to the Garden Area
- Contemporary Bathroom
- Textured Feature Wall
- Purple Bath