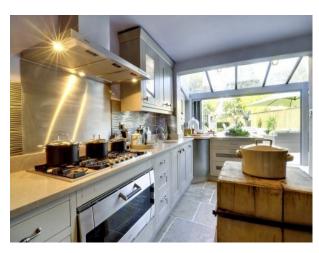

#### Interior

- Stunning Kitchen
- Japanese Garden
- Modern Glass Extension with Bi Fold door to the Garden Area
- Contemporary Bathroom
- Textured Feature Wall
- Purple Bath