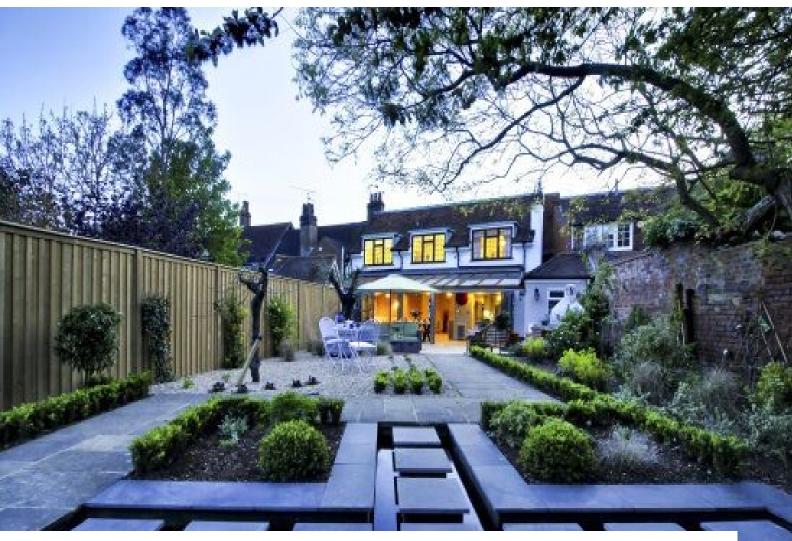

# **SE1178 Cottage Film Location**

Modernised cottage with modern glass extension and bi fold door to the Japanese garden.

### **Cottage Film Location**

Modernised cottage with modern glass extension and bi fold door to the Japanese garden.

Location: Berkshire, United Kingdom

Within the M25: No

Categories: Period Houses | Designer Contemporary | Farms | Farm Houses | Cottage Film Locations

#### Interior

- Stunning Kitchen
- Japanese Garden
- Modern Glass Extension with Bi Fold door to the Garden Area
- Contemporary Bathroom
- Textured Feature Wall
- Purple Bath