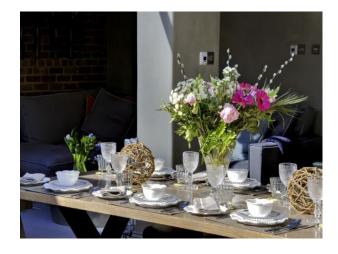

#### Interior

- Stunning Kitchen
- Japanese Garden
- Modern Glass Extension with Bi Fold door to the Garden Area
- Contemporary Bathroom
- Textured Feature Wall
- Purple Bath