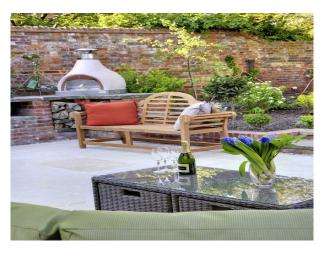

### **Cottage Film Location**

Modernised cottage with modern glass extension and bi fold door to the Japanese garden.

Location: Berkshire, United Kingdom

Within the M25: No

Categories: Period Houses | Designer Contemporary | Farms | Farm Houses | Cottage Film Locations

#### Interior

- Stunning Kitchen
- Japanese Garden
- Modern Glass Extension with Bi Fold door to the Garden Area
- Contemporary Bathroom
- Textured Feature Wall
- Purple Bath