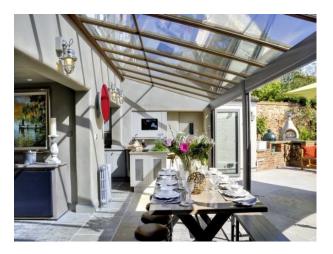

# **SE1178 Cottage Film Location**

Modernised cottage with modern glass extension and bi fold door to the Japanese garden.

### **Cottage Film Location**

Modernised cottage with modern glass extension and bi fold door to the Japanese garden.

Location: Berkshire, United Kingdom

Within the M25: No

Categories: Period Houses | Designer Contemporary | Farms | Farm Houses | Cottage Film Locations

#### Interior

- Stunning Kitchen
- Japanese Garden
- Modern Glass Extension with Bi Fold door to the Garden Area
- Contemporary Bathroom
- Textured Feature Wall
- Purple Bath