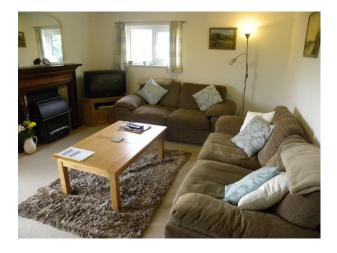

#### Interior

Features:

- Painted white throughout
- Light floor coverings.
- The kitchen has white work tops with granite units

Being adjacent to the main barn provides film makers the opportunity to use these spaces for make-up, green room, or for shooting different scenes