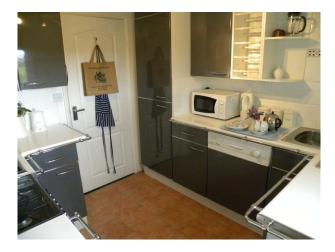

### **Features:**

| Bathroom Types                               | Bedroom Types      | <b>Exterior Features</b>                           | Facilities                                                                                                            |
|----------------------------------------------|--------------------|----------------------------------------------------|-----------------------------------------------------------------------------------------------------------------------|
| • Family Bathroom                            | • Double Bedroom   | <ul><li>Back Garden</li><li>Front Garden</li></ul> | <ul> <li>Domestic Power</li> <li>Green Room</li> <li>Internet Access</li> <li>Mains Water</li> <li>Toilets</li> </ul> |
| Floors                                       | Interior Features  | <b>Kitchen Facilities</b>                          | Kitchen types                                                                                                         |
| <ul><li>Carpet</li><li>Tiled Floor</li></ul> | • Period Fireplace | • Gas Hob                                          | <ul><li>Coloured Units</li><li>Contemporary Kitchen</li><li>Galley Kitchen</li></ul>                                  |
| Parking                                      | Rooms              | Views                                              | Walls & Windows                                                                                                       |
| • Driveway                                   | • Living Room      | Countryside View                                   | Painted Walls                                                                                                         |

#### Interior

Features:

- Painted white throughout
- Light floor coverings.
- The kitchen has white work tops with granite units

Being adjacent to the main barn provides film makers the opportunity to use these spaces for make-up, green room, or for shooting different scenes