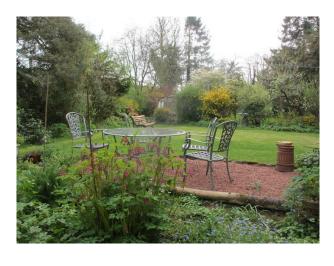

### Exterior

1850's sandstone cottage, overlooking farmyard to rear, large gardens to front - 2 acres - including large area of woodland with stream - 2 lawns, flower borders, fruit trees, veg plot, swampy area, several woodstores, attached stone workshop/shed, surrounded by farmland and hilly area