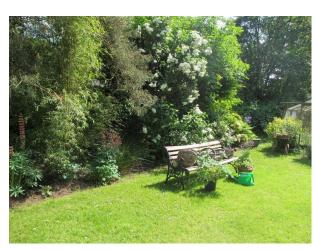

### Exterior

1850's sandstone cottage, overlooking farmyard to rear, large gardens to front - 2 acres - including large area of woodland with stream - 2 lawns, flower borders, fruit trees, veg plot, swampy area, several woodstores, attached stone workshop/shed, surrounded by farmland and hilly area