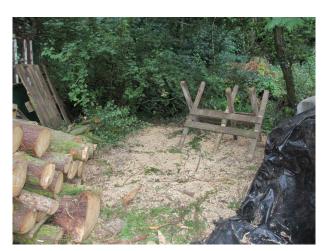

### Exterior

1850's sandstone cottage, overlooking farmyard to rear, large gardens to front - 2 acres - including large area of woodland with stream - 2 lawns, flower borders, fruit trees, veg plot, swampy area, several woodstores, attached stone workshop/shed, surrounded by farmland and hilly area