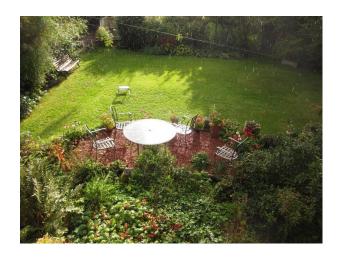

### Exterior

1850's sandstone cottage, overlooking farmyard to rear, large gardens to front - 2 acres - including large area of woodland with stream - 2 lawns, flower borders, fruit trees, veg plot, swampy area, several woodstores, attached stone workshop/shed, surrounded by farmland and hilly area