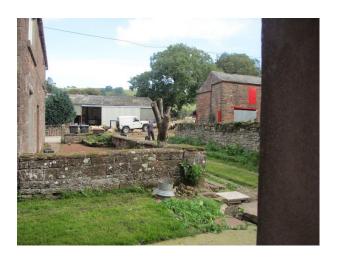

### Exterior

1850's sandstone cottage, overlooking farmyard to rear, large gardens to front - 2 acres - including large area of woodland with stream - 2 lawns, flower borders, fruit trees, veg plot, swampy area, several woodstores, attached stone workshop/shed, surrounded by farmland and hilly area