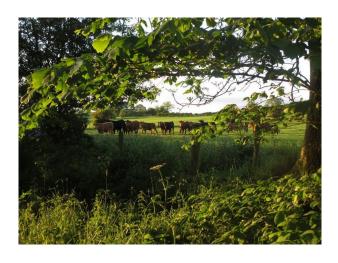

### Exterior

1850's sandstone cottage, overlooking farmyard to rear, large gardens to front - 2 acres - including large area of woodland with stream - 2 lawns, flower borders, fruit trees, veg plot, swampy area, several woodstores, attached stone workshop/shed, surrounded by farmland and hilly area

 $cottage \ at \ end \ of \ secluded \ country \ lane, \ 1 \ mile \ to \ river \ eden, \ 3 \ miles \ to \ nearest \ very \ attractive \ villages \ - \ armathwaite \ and \ cumwhitton$ 

nearby stunning views over eden valley towards lake district hills close proximity to scottish border, hadrian's wall and lake district - all 20-30 minutes by road farm next door rearing bulls and grazing sheep