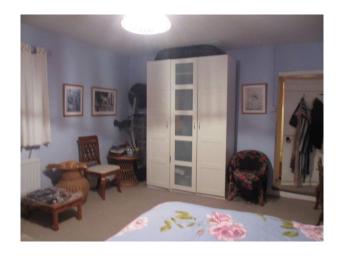

lounge - parquet flooring, woodburning stove, georgian style windows 3 bedrooms upstairs, latched original painted doors bathroom and ante-bathroom - exposed beams - modern suite