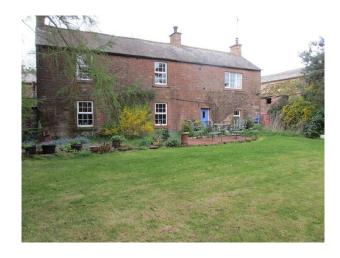

### Exterior

1850's sandstone cottage, overlooking farmyard to rear, large gardens to front - 2 acres - including large area of woodland with stream - 2 lawns, flower borders, fruit trees, veg plot, swampy area, several woodstores, attached stone workshop/shed, surrounded by farmland and hilly area

 $cottage \ at \ end \ of \ secluded \ country \ lane, \ 1 \ mile \ to \ river \ eden, \ 3 \ miles \ to \ nearest \ very \ attractive \ villages \ - \ armathwaite \ and \ cumwhitton$ 

nearby stunning views over eden valley towards lake district hills close proximity to scottish border, hadrian's wall and lake district - all 20-30 minutes by road farm next door rearing bulls and grazing sheep