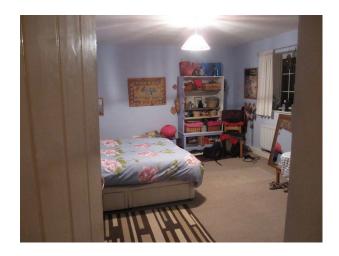

lounge - parquet flooring, woodburning stove, georgian style windows 3 bedrooms upstairs, latched original painted doors bathroom and ante-bathroom - exposed beams - modern suite