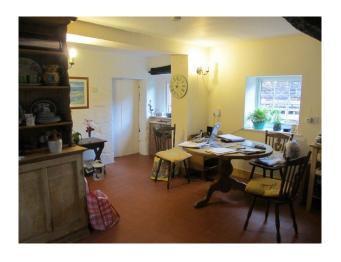

### Interior

3 up, 3 down 1850's sandstone cottage, deep stone walls quarry tiled kitchen/diner, raeburn stove, ancient pine dresser, pine table, exposed original beams middle room - inglenook fireplace, woodburning stove, some exposed original stone, carpeted but stone flagged floor underneath

lounge - parquet flooring, woodburning stove, georgian style windows 3 bedrooms upstairs, latched original painted doors bathroom and ante-bathroom - exposed beams - modern suite