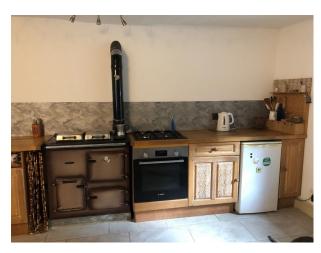

### Interior

3 up, 3 down 1850's sandstone cottage, deep stone walls quarry tiled kitchen/diner, raeburn stove, ancient pine dresser, pine table, exposed original beams middle room - inglenook fireplace, woodburning stove, some exposed original stone, carpeted but stone flagged floor underneath