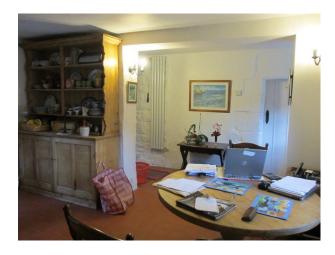

### Interior

3 up, 3 down 1850's sandstone cottage, deep stone walls quarry tiled kitchen/diner, raeburn stove, ancient pine dresser, pine table, exposed original beams middle room - inglenook fireplace, woodburning stove, some exposed original stone, carpeted but stone flagged floor underneath

lounge - parquet flooring, woodburning stove, georgian style windows 3 bedrooms upstairs, latched original painted doors bathroom and ante-bathroom - exposed beams - modern suite