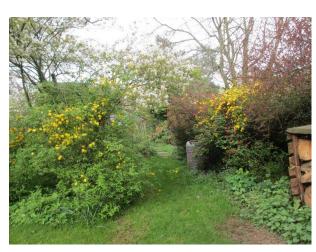

### Exterior

1850's sandstone cottage, overlooking farmyard to rear, large gardens to front - 2 acres - including large area of woodland with stream - 2 lawns, flower borders, fruit trees, veg plot, swampy area, several woodstores, attached stone workshop/shed, surrounded by farmland and hilly area