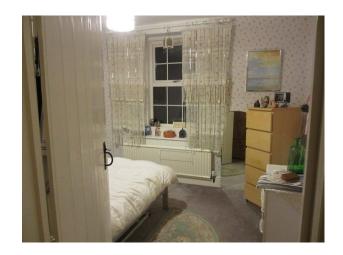

lounge - parquet flooring, woodburning stove, georgian style windows 3 bedrooms upstairs, latched original painted doors bathroom and ante-bathroom - exposed beams - modern suite