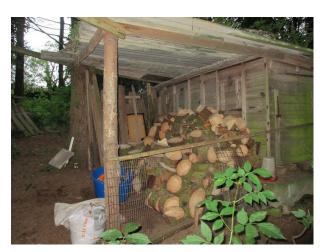

### Exterior

1850's sandstone cottage, overlooking farmyard to rear, large gardens to front - 2 acres - including large area of woodland with stream - 2 lawns, flower borders, fruit trees, veg plot, swampy area, several woodstores, attached stone workshop/shed, surrounded by farmland and hilly area