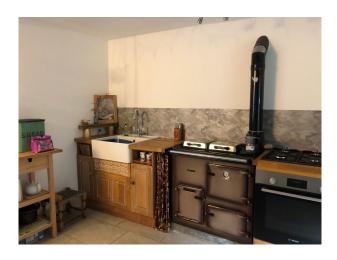

### Interior

3 up, 3 down 1850's sandstone cottage, deep stone walls quarry tiled kitchen/diner, raeburn stove, ancient pine dresser, pine table, exposed original beams middle room - inglenook fireplace, woodburning stove, some exposed original stone, carpeted but stone flagged floor underneath