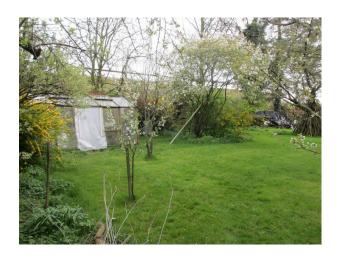

### Exterior

1850's sandstone cottage, overlooking farmyard to rear, large gardens to front - 2 acres - including large area of woodland with stream - 2 lawns, flower borders, fruit trees, veg plot, swampy area, several woodstores, attached stone workshop/shed, surrounded by farmland and hilly area