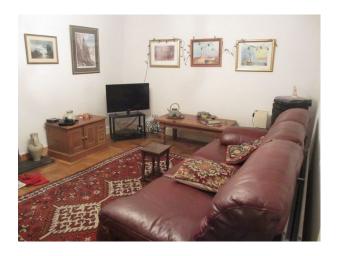

lounge - parquet flooring, woodburning stove, georgian style windows 3 bedrooms upstairs, latched original painted doors bathroom and ante-bathroom - exposed beams - modern suite