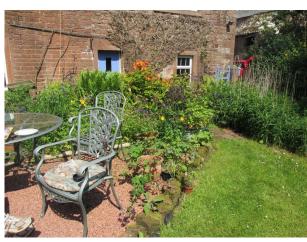

### Exterior

1850's sandstone cottage, overlooking farmyard to rear, large gardens to front - 2 acres - including large area of woodland with stream - 2 lawns, flower borders, fruit trees, veg plot, swampy area, several woodstores, attached stone workshop/shed, surrounded by farmland and hilly area