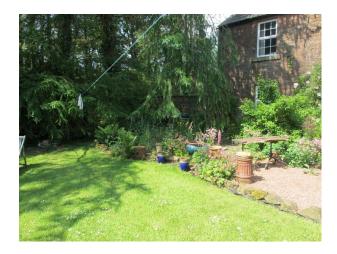

### Exterior

1850's sandstone cottage, overlooking farmyard to rear, large gardens to front - 2 acres - including large area of woodland with stream - 2 lawns, flower borders, fruit trees, veg plot, swampy area, several woodstores, attached stone workshop/shed, surrounded by farmland and hilly area