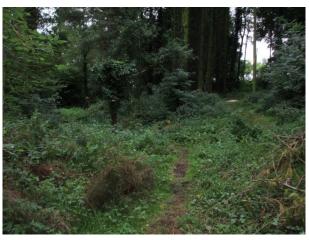

### Exterior

1850's sandstone cottage, overlooking farmyard to rear, large gardens to front - 2 acres - including large area of woodland with stream - 2 lawns, flower borders, fruit trees, veg plot, swampy area, several woodstores, attached stone workshop/shed, surrounded by farmland and hilly area

 $cottage \ at \ end \ of \ secluded \ country \ lane, \ 1 \ mile \ to \ river \ eden, \ 3 \ miles \ to \ nearest \ very \ attractive \ villages \ - \ armathwaite \ and \ cumwhitton$ 

nearby stunning views over eden valley towards lake district hills close proximity to scottish border, hadrian's wall and lake district - all 20-30 minutes by road farm next door rearing bulls and grazing sheep