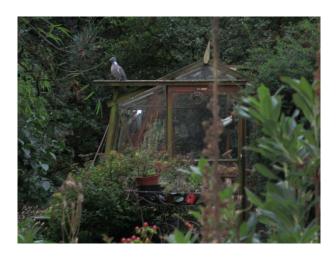

### Exterior

1850's sandstone cottage, overlooking farmyard to rear, large gardens to front - 2 acres - including large area of woodland with stream - 2 lawns, flower borders, fruit trees, veg plot, swampy area, several woodstores, attached stone workshop/shed, surrounded by farmland and hilly area