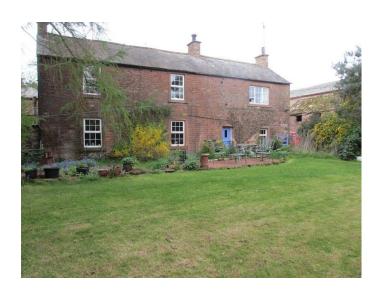

### Exterior

1850's sandstone cottage, overlooking farmyard to rear, large gardens to front - 2 acres - including large area of woodland with stream - 2 lawns, flower borders, fruit trees, veg plot, swampy area, several woodstores, attached stone workshop/shed, surrounded by farmland and hilly area

 $cottage \ at \ end \ of \ secluded \ country \ lane, \ 1 \ mile \ to \ river \ eden, \ 3 \ miles \ to \ nearest \ very \ attractive \ villages \ - \ armathwaite \ and \ cumwhitton$ 

nearby stunning views over eden valley towards lake district hills close proximity to scottish border, hadrian's wall and lake district - all 20-30 minutes by road farm next door rearing bulls and grazing sheep