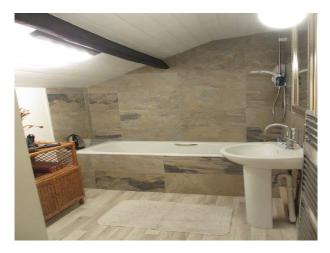

lounge - parquet flooring, woodburning stove, georgian style windows 3 bedrooms upstairs, latched original painted doors bathroom and ante-bathroom - exposed beams - modern suite