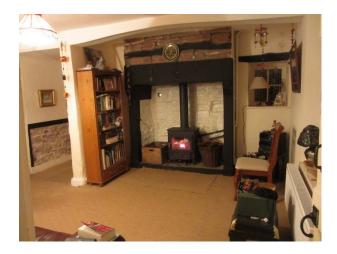

### Interior

3 up, 3 down 1850's sandstone cottage, deep stone walls quarry tiled kitchen/diner, raeburn stove, ancient pine dresser, pine table, exposed original beams middle room - inglenook fireplace, woodburning stove, some exposed original stone, carpeted but stone flagged floor underneath

lounge - parquet flooring, woodburning stove, georgian style windows 3 bedrooms upstairs, latched original painted doors bathroom and ante-bathroom - exposed beams - modern suite