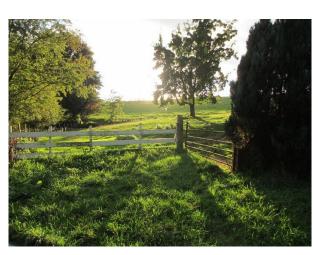

### Exterior

1850's sandstone cottage, overlooking farmyard to rear, large gardens to front - 2 acres - including large area of woodland with stream - 2 lawns, flower borders, fruit trees, veg plot, swampy area, several woodstores, attached stone workshop/shed, surrounded by farmland and hilly area

 $cottage \ at \ end \ of \ secluded \ country \ lane, \ 1 \ mile \ to \ river \ eden, \ 3 \ miles \ to \ nearest \ very \ attractive \ villages \ - \ armathwaite \ and \ cumwhitton$ 

nearby stunning views over eden valley towards lake district hills close proximity to scottish border, hadrian's wall and lake district - all 20-30 minutes by road farm next door rearing bulls and grazing sheep