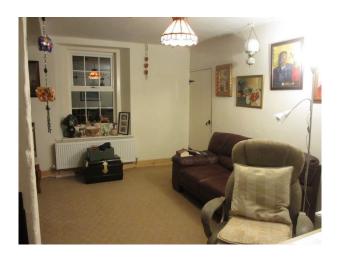

### Interior

3 up, 3 down 1850's sandstone cottage, deep stone walls quarry tiled kitchen/diner, raeburn stove, ancient pine dresser, pine table, exposed original beams middle room - inglenook fireplace, woodburning stove, some exposed original stone, carpeted but stone flagged floor underneath

lounge - parquet flooring, woodburning stove, georgian style windows 3 bedrooms upstairs, latched original painted doors bathroom and ante-bathroom - exposed beams - modern suite