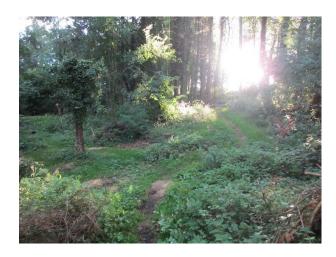

### Exterior

1850's sandstone cottage, overlooking farmyard to rear, large gardens to front - 2 acres - including large area of woodland with stream - 2 lawns, flower borders, fruit trees, veg plot, swampy area, several woodstores, attached stone workshop/shed, surrounded by farmland and hilly area

 $cottage \ at \ end \ of \ secluded \ country \ lane, \ 1 \ mile \ to \ river \ eden, \ 3 \ miles \ to \ nearest \ very \ attractive \ villages \ - \ armathwaite \ and \ cumwhitton$ 

nearby stunning views over eden valley towards lake district hills close proximity to scottish border, hadrian's wall and lake district - all 20-30 minutes by road farm next door rearing bulls and grazing sheep