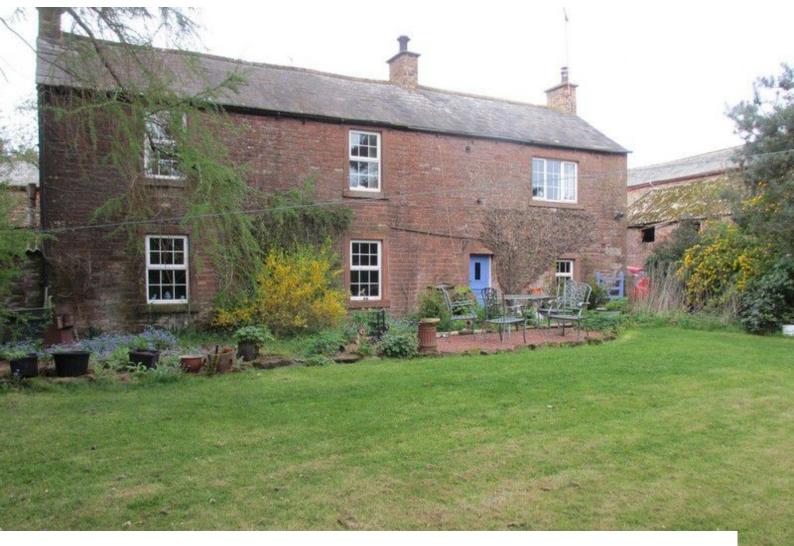

### Exterior

1850's sandstone cottage, overlooking farmyard to rear, large gardens to front - 2 acres - including large area of woodland with stream - 2 lawns, flower borders, fruit trees, veg plot, swampy area, several woodstores, attached stone workshop/shed, surrounded by farmland and hilly area

 $cottage \ at \ end \ of \ secluded \ country \ lane, \ 1 \ mile \ to \ river \ eden, \ 3 \ miles \ to \ nearest \ very \ attractive \ villages \ - \ armathwaite \ and \ cumwhitton$ 

nearby stunning views over eden valley towards lake district hills close proximity to scottish border, hadrian's wall and lake district - all 20-30 minutes by road farm next door rearing bulls and grazing sheep