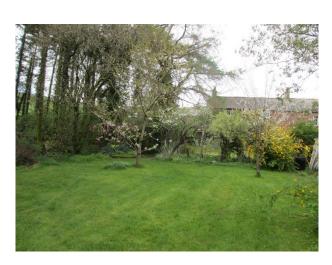

### Exterior

1850's sandstone cottage, overlooking farmyard to rear, large gardens to front - 2 acres - including large area of woodland with stream - 2 lawns, flower borders, fruit trees, veg plot, swampy area, several woodstores, attached stone workshop/shed, surrounded by farmland and hilly area