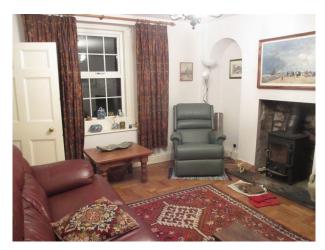

### Interior

3 up, 3 down 1850's sandstone cottage, deep stone walls quarry tiled kitchen/diner, raeburn stove, ancient pine dresser, pine table, exposed original beams middle room - inglenook fireplace, woodburning stove, some exposed original stone, carpeted but stone flagged floor underneath

lounge - parquet flooring, woodburning stove, georgian style windows 3 bedrooms upstairs, latched original painted doors bathroom and ante-bathroom - exposed beams - modern suite