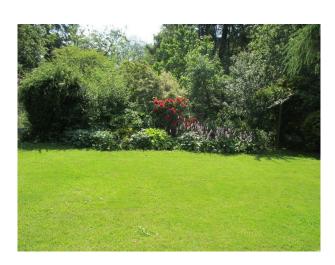

### Exterior

1850's sandstone cottage, overlooking farmyard to rear, large gardens to front - 2 acres - including large area of woodland with stream - 2 lawns, flower borders, fruit trees, veg plot, swampy area, several woodstores, attached stone workshop/shed, surrounded by farmland and hilly area