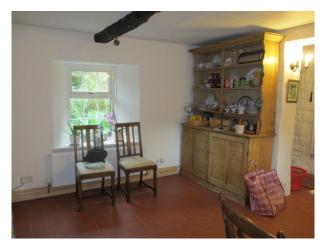

### Interior

3 up, 3 down 1850's sandstone cottage, deep stone walls quarry tiled kitchen/diner, raeburn stove, ancient pine dresser, pine table, exposed original beams middle room - inglenook fireplace, woodburning stove, some exposed original stone, carpeted but stone flagged floor underneath

lounge - parquet flooring, woodburning stove, georgian style windows 3 bedrooms upstairs, latched original painted doors bathroom and ante-bathroom - exposed beams - modern suite