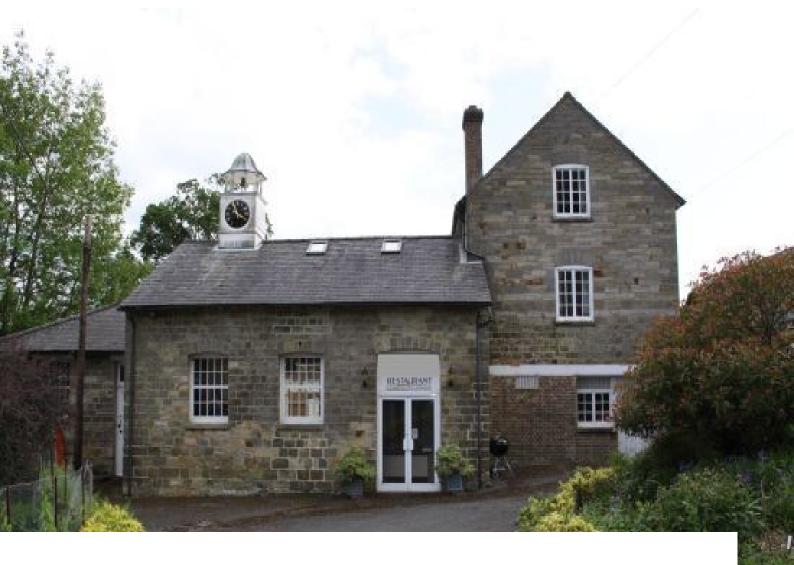

## **Country Cafe Film Location**

Cafe on private estate being put back into commercial use. Fully equipped, and available for a variety of filmed projects.

Location: South London, London, United Kingdom

#### Features Include:

- Vacant restaurant
- Restaurant film set
- Equipped with counter, cupboards and fridge unit
- Stunning stone exterior
- Interior painted stone walls
- $\ Can \ also \ be \ hired \ with \ LON1522, \ LON1523, \ LON1524, \ LON1525, \ LON1526, \ LON1527, \ LON1529, \ LON1530, \ LON1531 \ and \ LON1533$