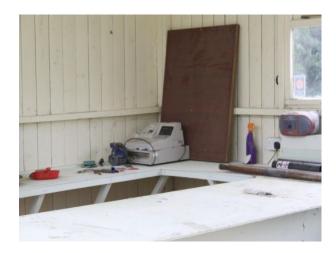

#### Features Include:

- Vacant restaurant
- Restaurant film set
- Equipped with counter, cupboards and fridge unit
- Stunning stone exterior
- Interior painted stone walls
- $\ Can \ also \ be \ hired \ with \ LON1522, \ LON1523, \ LON1524, \ LON1525, \ LON1526, \ LON1527, \ LON1529, \ LON1530, \ LON1531 \ and \ LON1533$