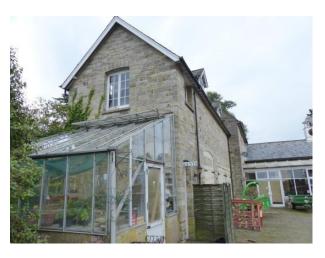

#### Features Include:

- Vacant restaurant
- Restaurant film set
- Equipped with counter, cupboards and fridge unit
- Stunning stone exterior
- Interior painted stone walls
- $\ Can \ also \ be \ hired \ with \ LON1522, \ LON1523, \ LON1524, \ LON1525, \ LON1526, \ LON1527, \ LON1529, \ LON1530, \ LON1531 \ and \ LON1533$