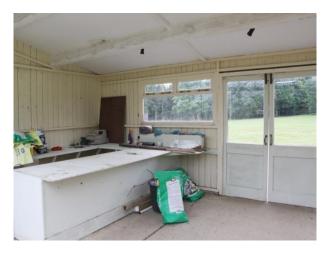

#### Features Include:

- Vacant restaurant
- Restaurant film set
- Equipped with counter, cupboards and fridge unit
- Stunning stone exterior
- Interior painted stone walls
- $\ Can \ also \ be \ hired \ with \ LON1522, \ LON1523, \ LON1524, \ LON1525, \ LON1526, \ LON1527, \ LON1529, \ LON1530, \ LON1531 \ and \ LON1533$