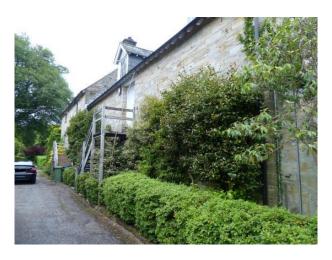

#### Features Include:

- Vacant restaurant
- Restaurant film set
- Equipped with counter, cupboards and fridge unit
- Stunning stone exterior
- Interior painted stone walls
- $\ Can \ also \ be \ hired \ with \ LON1522, \ LON1523, \ LON1524, \ LON1525, \ LON1526, \ LON1527, \ LON1529, \ LON1530, \ LON1531 \ and \ LON1533$