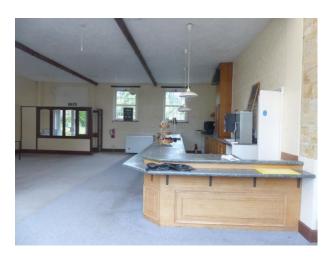

#### Features Include:

- Vacant restaurant
- Restaurant film set
- Equipped with counter, cupboards and fridge unit
- Stunning stone exterior
- Interior painted stone walls
- $\ Can \ also \ be \ hired \ with \ LON1522, \ LON1523, \ LON1524, \ LON1525, \ LON1526, \ LON1527, \ LON1529, \ LON1530, \ LON1531 \ and \ LON1533$