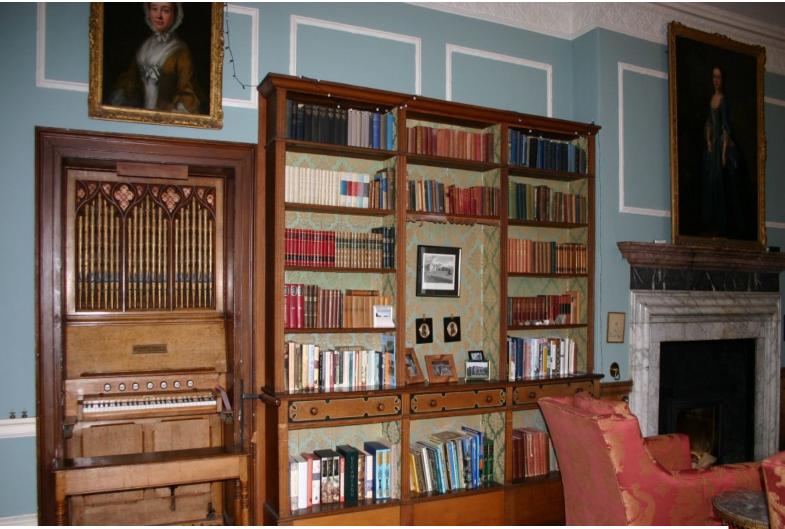

## Walls & Windows

• Large Windows

• Real Wood Floor

Floors

- Cellar
- Dining Room
- Drawing Room
- Games Room
- Library
- Living Room

© UKFilmLocation.com - 01782 388090 - Page 2 of 6

## **Interior Features**

- Furnished
- Period Fireplace
- Period Staircase