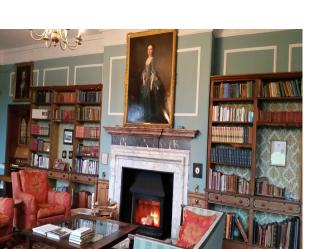

## Walls & Windows

• Large Windows

• Real Wood Floor

Floors

- Cellar
- Dining Room
- Drawing Room
- Games Room
- Library
- Living Room

© UKFilmLocation.com - 01782 388090 - Page 2 of 6

## **Interior Features**

- Furnished
- Period Fireplace
- Period Staircase