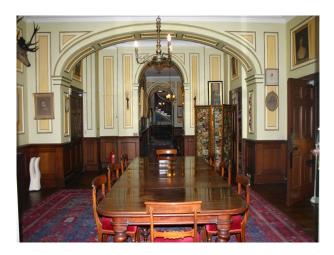

# SE2367 Country Estate Film Location

Manor house on country estate with traditional furnishings available to hire for filming and photo shoots.

## **Country Estate Film Location**

Manor house on country estate with traditional furnishings available to hire for filming and photo shoots.

Location: Kent, United Kingdom Within the M25: No Categories: Stately Homes & Manors

## Walls & Windows

• Large Windows

• Real Wood Floor

Floors

- Cellar
- Dining Room
- Drawing Room
- Games Room
- Library
- Living Room

© UKFilmLocation.com - 01782 388090 - Page 2 of 6