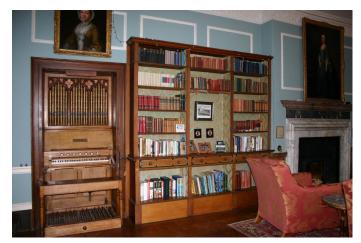

## Walls & Windows

• Large Windows

• Real Wood Floor

Floors

- Cellar
- Dining Room
- Drawing Room
- Games Room
- Library
- Living Room

© UKFilmLocation.com - 01782 388090 - Page 2 of 6

## **Interior Features**

- Furnished
- Period Fireplace
- Period Staircase