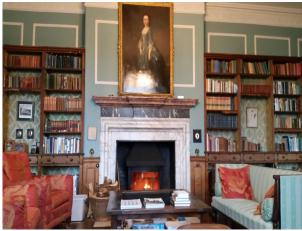

## Walls & Windows

• Large Windows

• Real Wood Floor

Floors

- Cellar
- Dining Room
- Drawing Room
- Games Room
- Library
- Living Room

© UKFilmLocation.com - 01782 388090 - Page 2 of 6

## **Interior Features**

- Furnished
- Period Fireplace
- Period Staircase