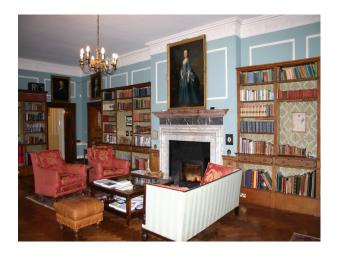

## Walls & Windows

• Large Windows

• Real Wood Floor

Floors

- Cellar
- Dining Room
- Drawing Room
- Games Room
- Library
- Living Room

© UKFilmLocation.com - 01782 388090 - Page 2 of 6

## **Interior Features**

- Furnished
- Period Fireplace
- Period Staircase