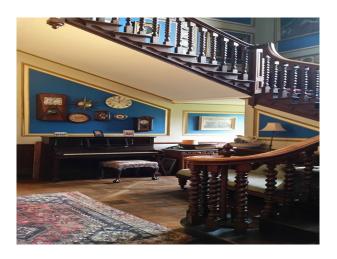

Estate Film Location

Manor house on country estate with traditional furnishings available to hire for filming and photo shoots.

# SE2367

## **Country Estate Film Location**

Manor house on country estate with traditional furnishings available to hire for filming and photo shoots.



Location: Kent, United Kingdom Within the M25: No Categories: Stately Homes & Manors

## **Features:**

## Facilities

- Domestic Power
- Internet Access
- Mains Water
- Toilets

### Rooms

## Walls & Windows

• Large Windows

• Real Wood Floor

Floors

- Cellar
- Dining Room
- Drawing Room
- Games Room
- Library
- Living Room

© UKFilmLocation.com - 01782 388090 - Page 2 of 6

## **Interior Features**

- Furnished
- Period Fireplace
- Period Staircase

### Parking

- Driveway
- Secure Parking