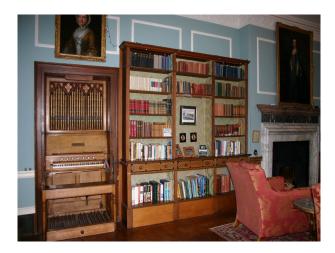

## Walls & Windows

• Large Windows

• Real Wood Floor

Floors

- Cellar
- Dining Room
- Drawing Room
- Games Room
- Library
- Living Room

© UKFilmLocation.com - 01782 388090 - Page 2 of 6

## **Interior Features**

- Furnished
- Period Fireplace
- Period Staircase