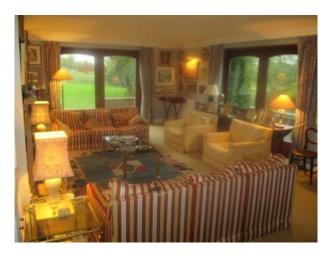

ROOM 1: Drawing Room: Large, long, very light room. 2 sets of French windows, Traditionally furnished. Wall of books, Ornate carved wooden fireplace. Open fire. Georgian rotary bookcase. Irish coffin table, 10 feet long. Sage green speckled walls. Antique gilt mirror. Red, gold and green colour scheme. Many oil paintings and family photos, Turkish rugs. Views over lawns and pasture to Cotswold and Malvern Hills.