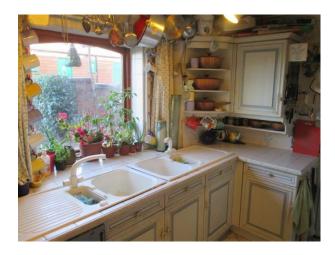

ROOM 5 Kitchen: Large, light, scruffy room, virtually unaltered since the 70s. Pale grey kitchen units. Extensive pale grey, tiled cooking surfaces. Breakfast bar with high stools. Pine kitchen table seats 8. 2 electric ovens, modern electric hobs with extract canopy above, hung with saucepans. 2 modern white sinks. Stone effect grey tiled floor. Pantry with tall fridge and two freezers