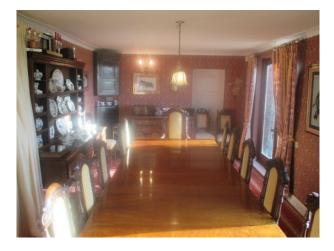

ROOM 4 Dining Room: Long, light room, richly decorated in dark red and gold oriental style. Indian pictures. Pugin wallpaper in terracotta, black and gold, very traditional style; long Georgian oak dining table seats 16. Oak dining chairs, upholstered in pale gold. Welsh oak dresser with full set of antique china Mason's ironstone, Regency pattern. Two Georgian oak corner cabinets, one ornate and glazed.