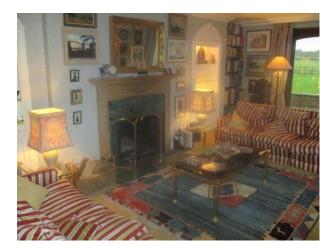

ROOM 1: Drawing Room: Large, long, very light room. 2 sets of French windows, Traditionally furnished. Wall of books, Ornate carved wooden fireplace. Open fire. Georgian rotary bookcase. Irish coffin table, 10 feet long. Sage green speckled walls. Antique gilt mirror. Red, gold and green colour scheme. Many oil paintings and family photos, Turkish rugs. Views over lawns and pasture to Cotswold and Malvern Hills.