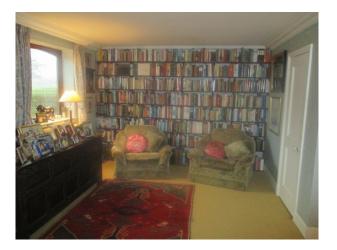

ROOM 1: Drawing Room: Large, long, very light room. 2 sets of French windows, Traditionally furnished. Wall of books, Ornate carved wooden fireplace. Open fire. Georgian rotary bookcase. Irish coffin table, 10 feet long. Sage green speckled walls. Antique gilt mirror. Red, gold and green colour scheme. Many oil paintings and family photos, Turkish rugs. Views over lawns and pasture to Cotswold and Malvern Hills.