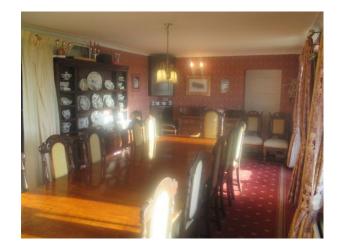

ROOM 4 Dining Room: Long, light room, richly decorated in dark red and gold oriental style. Indian pictures. Pugin wallpaper in terracotta, black and gold, very traditional style; long Georgian oak dining table seats 16. Oak dining chairs, upholstered in pale gold. Welsh oak dresser with full set of antique china Mason's ironstone, Regency pattern. Two Georgian oak corner cabinets, one ornate and glazed.