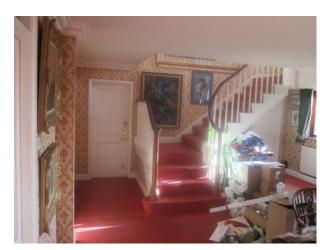

ROOM 2 Entrance Hall: Large, square, very light room with broad main staircase. Pugin wallpaper in red and gold. Jacobean oak dining table and 6 chairs + 2 antique oak chests. French windows looking over lawn and pasture. Many oil paintings. Antique piano. Small Clarsach harp. Victorian breakfast table in walnut. Antique armchair. Ornate fireplace of green marble and carved wood; open fire;. Ornate Italian mirror. Many original oil paintings; mainly landscapes and racket sports.