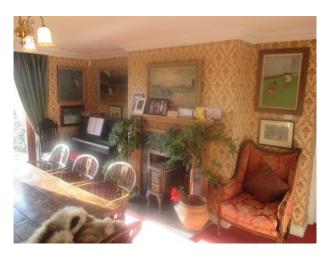

ROOM 2 Entrance Hall: Large, square, very light room with broad main staircase. Pugin wallpaper in red and gold. Jacobean oak dining table and 6 chairs + 2 antique oak chests. French windows looking over lawn and pasture. Many oil paintings. Antique piano. Small Clarsach harp. Victorian breakfast table in walnut. Antique armchair. Ornate fireplace of green marble and carved wood; open fire;. Ornate Italian mirror. Many original oil paintings; mainly landscapes and racket sports.