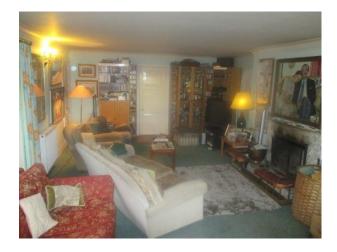

ROOM 1: Drawing Room: Large, long, very light room. 2 sets of French windows, Traditionally furnished. Wall of books, Ornate carved wooden fireplace. Open fire. Georgian rotary bookcase. Irish coffin table, 10 feet long. Sage green speckled walls. Antique gilt mirror. Red, gold and green colour scheme. Many oil paintings and family photos, Turkish rugs. Views over lawns and pasture to Cotswold and Malvern Hills.