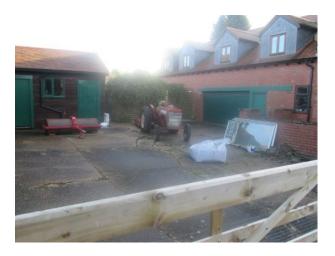

## **Country Farmhouse Film Location**

Large farmhouse with a large garden and lots of outbuildings.

**Location:** Warwickshire, United Kingdom

Within the M25: No

 $\textbf{Categories} \hbox{: High End Traditional | Farms | Farm Houses | Cottage Film Locations}$ 

#### Interior

Country Farmhouse Film Location.

Picturesque 9-bedroomed farmhouse, 1930s, traditional interior. Stunning country views over rolling pastures and woodland. No other buildings visible from the house. Originally a simple tenant farm but enlarged in the 70s and traditionally decorated, mainly furnished with antiques.