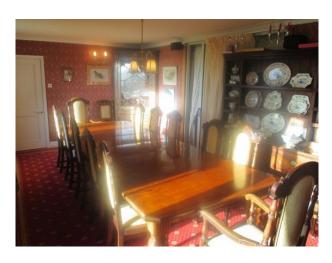

ROOM 4 Dining Room: Long, light room, richly decorated in dark red and gold oriental style. Indian pictures. Pugin wallpaper in terracotta, black and gold, very traditional style; long Georgian oak dining table seats 16. Oak dining chairs, upholstered in pale gold. Welsh oak dresser with full set of antique china Mason's ironstone, Regency pattern. Two Georgian oak corner cabinets, one ornate and glazed.