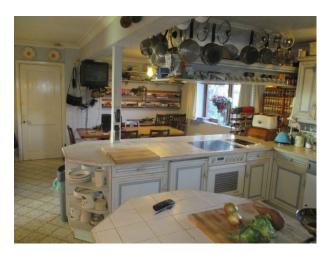

ROOM 5 Kitchen: Large, light, scruffy room, virtually unaltered since the 70s. Pale grey kitchen units. Extensive pale grey, tiled cooking surfaces. Breakfast bar with high stools. Pine kitchen table seats 8. 2 electric ovens, modern electric hobs with extract canopy above, hung with saucepans. 2 modern white sinks. Stone effect grey tiled floor. Pantry with tall fridge and two freezers