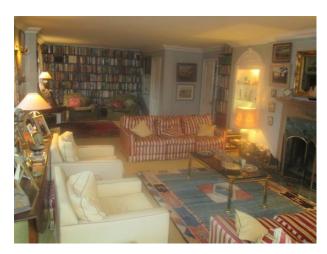

ROOM 2 Entrance Hall: Large, square, very light room with broad main staircase. Pugin wallpaper in red and gold. Jacobean oak dining table and 6 chairs + 2 antique oak chests. French windows looking over lawn and pasture. Many oil paintings. Antique piano. Small Clarsach harp. Victorian breakfast table in walnut. Antique armchair. Ornate fireplace of green marble and carved wood; open fire;. Ornate Italian mirror. Many original oil paintings; mainly landscapes and racket sports.