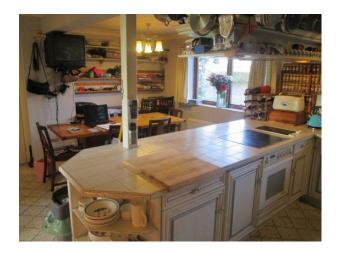

ROOM 5 Kitchen: Large, light, scruffy room, virtually unaltered since the 70s. Pale grey kitchen units. Extensive pale grey, tiled cooking surfaces. Breakfast bar with high stools. Pine kitchen table seats 8. 2 electric ovens, modern electric hobs with extract canopy above, hung with saucepans. 2 modern white sinks. Stone effect grey tiled floor. Pantry with tall fridge and two freezers