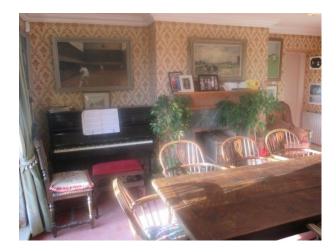

ROOM 2 Entrance Hall: Large, square, very light room with broad main staircase. Pugin wallpaper in red and gold. Jacobean oak dining table and 6 chairs + 2 antique oak chests. French windows looking over lawn and pasture. Many oil paintings. Antique piano. Small Clarsach harp. Victorian breakfast table in walnut. Antique armchair. Ornate fireplace of green marble and carved wood; open fire;. Ornate Italian mirror. Many original oil paintings; mainly landscapes and racket sports.