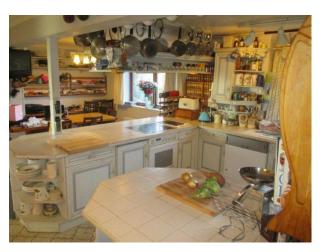

ROOM 5 Kitchen: Large, light, scruffy room, virtually unaltered since the 70s. Pale grey kitchen units. Extensive pale grey, tiled cooking surfaces. Breakfast bar with high stools. Pine kitchen table seats 8. 2 electric ovens, modern electric hobs with extract canopy above, hung with saucepans. 2 modern white sinks. Stone effect grey tiled floor. Pantry with tall fridge and two freezers