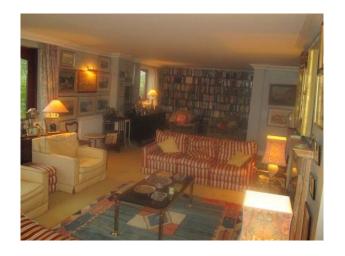

ROOM 1: Drawing Room: Large, long, very light room. 2 sets of French windows, Traditionally furnished. Wall of books, Ornate carved wooden fireplace. Open fire. Georgian rotary bookcase. Irish coffin table, 10 feet long. Sage green speckled walls. Antique gilt mirror. Red, gold and green colour scheme. Many oil paintings and family photos, Turkish rugs. Views over lawns and pasture to Cotswold and Malvern Hills.