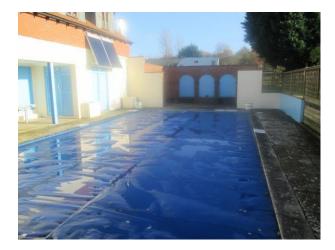

#### **Features:**

| Bathroom Types                                                             | <b>Bedroom Types</b>                                                                                                     | Exterior Features                                                                                          | Facilities                                                                                                         |
|----------------------------------------------------------------------------|--------------------------------------------------------------------------------------------------------------------------|------------------------------------------------------------------------------------------------------------|--------------------------------------------------------------------------------------------------------------------|
| <ul><li>Cloakroom/WC</li><li>Family Bathroom</li><li>Shower Room</li></ul> | <ul><li>Double Bedroom</li><li>Single Bedroom</li><li>Spare Bedroom</li></ul>                                            | <ul><li>Back Garden</li><li>Front Garden</li><li>Outbuildings</li><li>Outdoor Pool</li><li>Patio</li></ul> | <ul><li>Domestic Power</li><li>Green Room</li><li>Internet Access</li><li>Mains Water</li><li>Toilets</li></ul>    |
| Floors                                                                     | Interior Features                                                                                                        | Kitchen Facilities                                                                                         | Kitchen types                                                                                                      |
| <ul><li>Carpet</li><li>Real Wood Floor</li><li>Tiled Floor</li></ul>       | <ul><li>Furnished</li><li>Period Fireplace</li><li>Period Staircase</li></ul>                                            | <ul><li>Breakfast Bar</li><li>Island</li><li>Large Dining Table</li><li>Pots and Pans</li></ul>            | <ul><li>Cream &amp; White Units</li><li>Kitchen With Island</li><li>Rustic Kitchens</li><li>Wooden Units</li></ul> |
| Parking                                                                    | Rooms                                                                                                                    | Views                                                                                                      | Walls & Windows                                                                                                    |
| <ul><li>Driveway</li><li>Garage</li></ul>                                  | <ul><li>Dining Room</li><li>Drawing Room</li><li>Hallway</li><li>Living Room</li><li>Office</li><li>Store Room</li></ul> | • Countryside View                                                                                         | <ul><li>Large Windows</li><li>Painted Walls</li><li>Wallpapered Walls</li></ul>                                    |