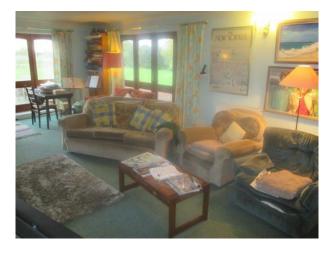

ROOM 1: Drawing Room: Large, long, very light room. 2 sets of French windows, Traditionally furnished. Wall of books, Ornate carved wooden fireplace. Open fire. Georgian rotary bookcase. Irish coffin table, 10 feet long. Sage green speckled walls. Antique gilt mirror. Red, gold and green colour scheme. Many oil paintings and family photos, Turkish rugs. Views over lawns and pasture to Cotswold and Malvern Hills.