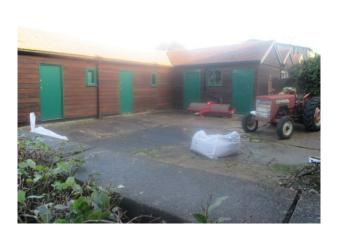

## **Country Farmhouse Film Location**

Large farmhouse with a large garden and lots of outbuildings.

**Location:** Warwickshire, United Kingdom

Within the M25: No

 $\textbf{Categories} \hbox{: High End Traditional | Farms | Farm Houses | Cottage Film Locations}$ 

#### Interior

Country Farmhouse Film Location.

Picturesque 9-bedroomed farmhouse, 1930s, traditional interior. Stunning country views over rolling pastures and woodland. No other buildings visible from the house. Originally a simple tenant farm but enlarged in the 70s and traditionally decorated, mainly furnished with antiques.