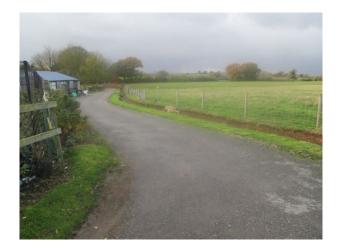

## **Country Farmhouse Film Location**

Large farmhouse with a large garden and lots of outbuildings.

**Location:** Warwickshire, United Kingdom

Within the M25: No

 $\textbf{Categories} \hbox{: High End Traditional | Farms | Farm Houses | Cottage Film Locations}$ 

#### Interior

Country Farmhouse Film Location.

Picturesque 9-bedroomed farmhouse, 1930s, traditional interior. Stunning country views over rolling pastures and woodland. No other buildings visible from the house. Originally a simple tenant farm but enlarged in the 70s and traditionally decorated, mainly furnished with antiques.