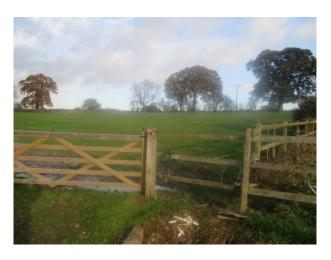

#### Interior

Country Farmhouse Film Location.

Picturesque 9-bedroomed farmhouse, 1930s, traditional interior. Stunning country views over rolling pastures and woodland. No other buildings visible from the house. Originally a simple tenant farm but enlarged in the 70s and traditionally decorated, mainly furnished with antiques.

ROOM 1: Drawing Room: Large, long, very light room. 2 sets of French windows, Traditionally furnished. Wall of books, Ornate carved wooden fireplace. Open fire. Georgian rotary bookcase. Irish coffin table, 10 feet long. Sage green speckled walls. Antique gilt mirror. Red, gold and green colour scheme. Many oil paintings and family photos, Turkish rugs. Views over lawns and pasture to Cotswold and Malvern Hills.