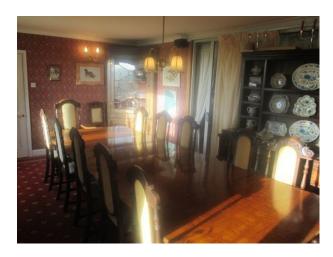

ROOM 4 Dining Room: Long, light room, richly decorated in dark red and gold oriental style. Indian pictures. Pugin wallpaper in terracotta, black and gold, very traditional style; long Georgian oak dining table seats 16. Oak dining chairs, upholstered in pale gold. Welsh oak dresser with full set of antique china Mason's ironstone, Regency pattern. Two Georgian oak corner cabinets, one ornate and glazed.