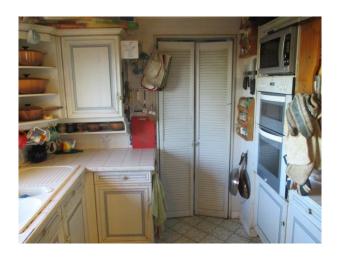

ROOM 5 Kitchen: Large, light, scruffy room, virtually unaltered since the 70s. Pale grey kitchen units. Extensive pale grey, tiled cooking surfaces. Breakfast bar with high stools. Pine kitchen table seats 8. 2 electric ovens, modern electric hobs with extract canopy above, hung with saucepans. 2 modern white sinks. Stone effect grey tiled floor. Pantry with tall fridge and two freezers