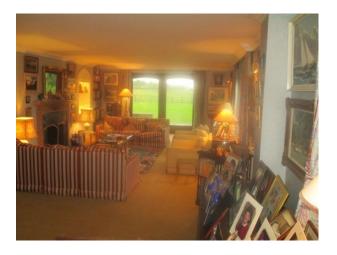

ROOM 2 Entrance Hall: Large, square, very light room with broad main staircase. Pugin wallpaper in red and gold. Jacobean oak dining table and 6 chairs + 2 antique oak chests. French windows looking over lawn and pasture. Many oil paintings. Antique piano. Small Clarsach harp. Victorian breakfast table in walnut. Antique armchair. Ornate fireplace of green marble and carved wood; open fire;. Ornate Italian mirror. Many original oil paintings; mainly landscapes and racket sports.