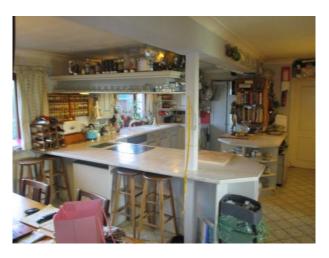

ROOM 5 Kitchen: Large, light, scruffy room, virtually unaltered since the 70s. Pale grey kitchen units. Extensive pale grey, tiled cooking surfaces. Breakfast bar with high stools. Pine kitchen table seats 8. 2 electric ovens, modern electric hobs with extract canopy above, hung with saucepans. 2 modern white sinks. Stone effect grey tiled floor. Pantry with tall fridge and two freezers