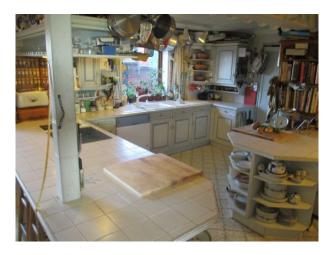

ROOM 5 Kitchen: Large, light, scruffy room, virtually unaltered since the 70s. Pale grey kitchen units. Extensive pale grey, tiled cooking surfaces. Breakfast bar with high stools. Pine kitchen table seats 8. 2 electric ovens, modern electric hobs with extract canopy above, hung with saucepans. 2 modern white sinks. Stone effect grey tiled floor. Pantry with tall fridge and two freezers