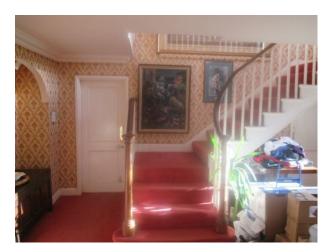

ROOM 2 Entrance Hall: Large, square, very light room with broad main staircase. Pugin wallpaper in red and gold. Jacobean oak dining table and 6 chairs + 2 antique oak chests. French windows looking over lawn and pasture. Many oil paintings. Antique piano. Small Clarsach harp. Victorian breakfast table in walnut. Antique armchair. Ornate fireplace of green marble and carved wood; open fire;. Ornate Italian mirror. Many original oil paintings; mainly landscapes and racket sports.