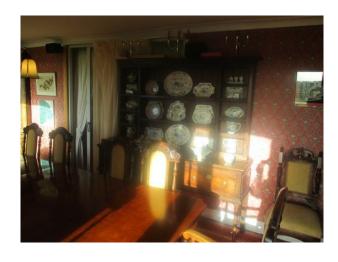

ROOM 4 Dining Room: Long, light room, richly decorated in dark red and gold oriental style. Indian pictures. Pugin wallpaper in terracotta, black and gold, very traditional style; long Georgian oak dining table seats 16. Oak dining chairs, upholstered in pale gold. Welsh oak dresser with full set of antique china Mason's ironstone, Regency pattern. Two Georgian oak corner cabinets, one ornate and glazed.