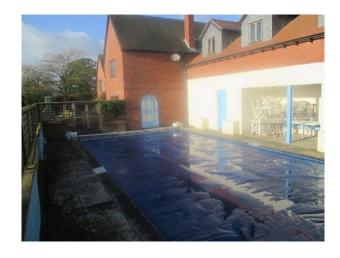

#### **Features:**

| Bathroom Types                                                             | <b>Bedroom Types</b>                                                                                                     | Exterior Features                                                                                          | Facilities                                                                                                         |
|----------------------------------------------------------------------------|--------------------------------------------------------------------------------------------------------------------------|------------------------------------------------------------------------------------------------------------|--------------------------------------------------------------------------------------------------------------------|
| <ul><li>Cloakroom/WC</li><li>Family Bathroom</li><li>Shower Room</li></ul> | <ul><li>Double Bedroom</li><li>Single Bedroom</li><li>Spare Bedroom</li></ul>                                            | <ul><li>Back Garden</li><li>Front Garden</li><li>Outbuildings</li><li>Outdoor Pool</li><li>Patio</li></ul> | <ul><li>Domestic Power</li><li>Green Room</li><li>Internet Access</li><li>Mains Water</li><li>Toilets</li></ul>    |
| Floors                                                                     | Interior Features                                                                                                        | Kitchen Facilities                                                                                         | Kitchen types                                                                                                      |
| <ul><li>Carpet</li><li>Real Wood Floor</li><li>Tiled Floor</li></ul>       | <ul><li>Furnished</li><li>Period Fireplace</li><li>Period Staircase</li></ul>                                            | <ul><li>Breakfast Bar</li><li>Island</li><li>Large Dining Table</li><li>Pots and Pans</li></ul>            | <ul><li>Cream &amp; White Units</li><li>Kitchen With Island</li><li>Rustic Kitchens</li><li>Wooden Units</li></ul> |
| Parking                                                                    | Rooms                                                                                                                    | Views                                                                                                      | Walls & Windows                                                                                                    |
| <ul><li>Driveway</li><li>Garage</li></ul>                                  | <ul><li>Dining Room</li><li>Drawing Room</li><li>Hallway</li><li>Living Room</li><li>Office</li><li>Store Room</li></ul> | • Countryside View                                                                                         | <ul><li>Large Windows</li><li>Painted Walls</li><li>Wallpapered Walls</li></ul>                                    |