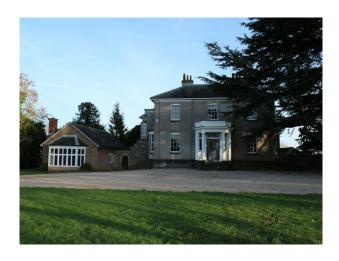

EM2174 Country Gardens, Fields And Farmhouse Barns For Filming

Gardens, walled garden, fields and red brick barns and stables surrounding a country house all available for filming.

## **Country Gardens, Fields And Farmhouse Barns For Filming**

Gardens, walled garden, fields and red brick barns and stables surrounding a country house all available for filming.

Location: Leicestershire, United Kingdom

Exterior