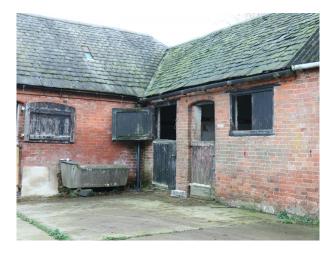

EM2174 Country Gardens, Fields And Farmhouse Barns For Filming

Gardens, walled garden, fields and red brick barns and stables surrounding a country house all available for filming.

## **Country Gardens, Fields And Farmhouse Barns For Filming**

Gardens, walled garden, fields and red brick barns and stables surrounding a country house all available for filming.

Location: Leicestershire, United Kingdom

Exterior