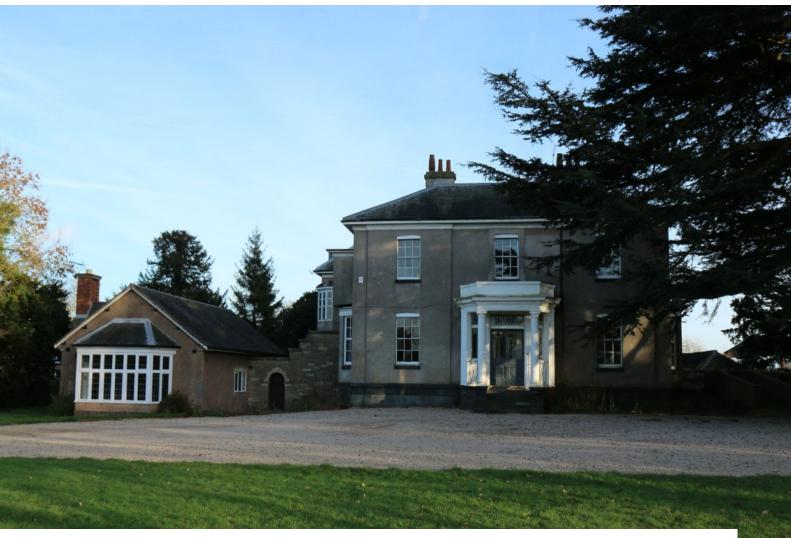

EM2174 Country Gardens, Fields And Farmhouse Barns For Filming

Gardens, walled garden, fields and red brick barns and stables surrounding a country house all available for filming.

## **Country Gardens, Fields And Farmhouse Barns For Filming**

Gardens, walled garden, fields and red brick barns and stables surrounding a country house all available for filming.

Location: Leicestershire, United Kingdom

Exterior